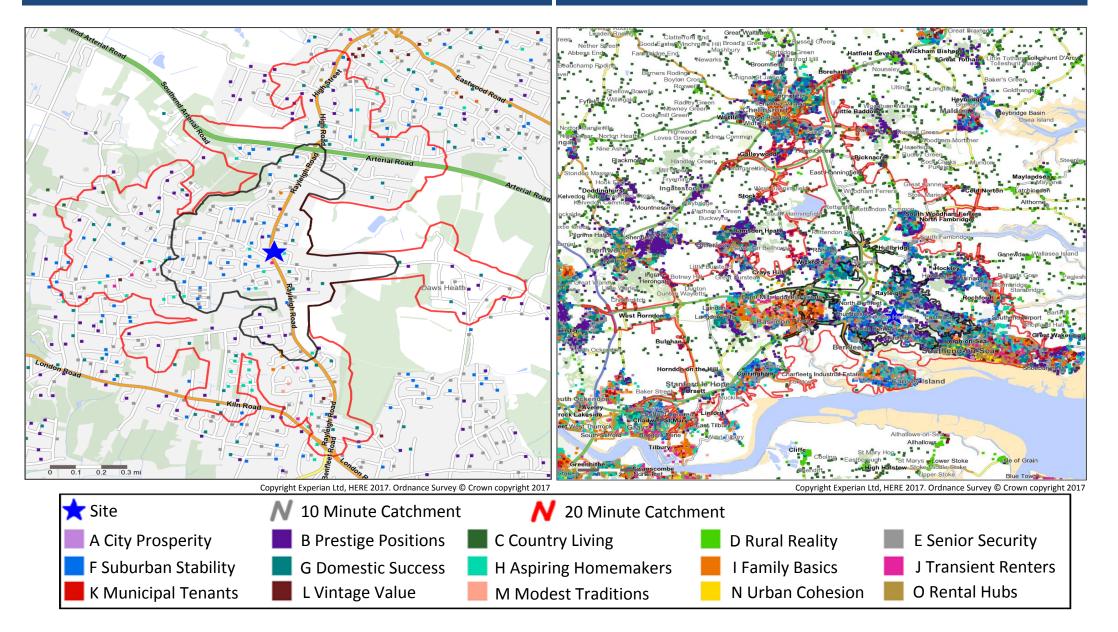

## **Catchment Mosaic Groups**

Mosaic Groups in 10 and 20 Minute WT Catchment Areas

### Mosaic Groups in 10 and 20 Minute DT Catchment Area

# Adults 18+ by Mosaic Type in Each Catchment

|       |         |                       | 10 Minute<br>WT | 20 Minute<br>WT | 10 Minute<br>DT | 20 Minute<br>DT |
|-------|---------|-----------------------|-----------------|-----------------|-----------------|-----------------|
| Moss  | aic Typ | e Profile             | Catchment       | Catchment       | Catchment       | Catchment       |
| IVIUS | анс тур | erionie               | Adults 18+      | Adults 18+      | Adults 18+      | Adults 18+      |
|       | A01     | World-Class Wealth    | 0               | 0               | 0               | 0               |
|       | A02     | Uptown Elite          | 0               | 0               | 0               | 324             |
|       | A03     | Penthouse Chic        | 0               | 0               | 0               | 0               |
|       | A04     | Metro High-Flyers     | 0               | 0               | 0               | 22              |
|       | B05     | Premium Fortunes      | 20              | 36              | 626             | 1,739           |
|       | B06     | Diamond Days          | 87              | 142             | 1,357           | 5,987           |
|       | B07     | Alpha Families        | 97              | 207             | 1,733           | 8,720           |
|       | B08     | Bank of Mum and Dad   | 50              | 278             | 3,877           | 13,574          |
|       | B09     | Empty-Nest Adventure  | 33              | 301             | 5,171           | 12,644          |
|       | C10     | Wealthy Landowners    | 0               | 0               | 155             | 3,595           |
|       | C11     | Rural Vogue           | 0               | 1               | 130             | 1,031           |
|       | C12     | Scattered Homesteads  | 0               | 0               | 2               | 42              |
|       | C13     | Village Retirement    | 0               | 4               | 312             | 2,937           |
|       | D14     | Satellite Settlers    | 0               | 0               | 309             | 2,386           |
|       | D15     | Local Focus           | 0               | 0               | 12              | 612             |
|       | D16     | Outlying Seniors      | 0               | 0               | 63              | 132             |
|       | D17     | Far-Flung Outposts    | 0               | 0               | 0               | 0               |
|       | E18     | Legacy Elders         | 138             | 557             | 7,639           | 20,200          |
|       | E19     | Bungalow Heaven       | 617             | 1,132           | 6,212           | 18,508          |
|       | E20     | Classic Grandparents  | 223             | 417             | 6,921           | 17,148          |
|       | E21     | Solo Retirees         | 436             | 849             | 5,790           | 22,751          |
|       | F22     | Boomerang Boarders    | 397             | 1,100           | 10,723          | 27,795          |
|       | F23     | Family Ties           | 142             | 469             | 5,155           | 15,128          |
|       | F24     | Fledgling Free        | 0               | 44              | 533             | 4,315           |
|       | F25     | Dependable Me         | 312             | 442             | 2,883           | 8,645           |
|       | G26     | Cafés and Catchments  | 4               | 27              | 1,626           | 8,310           |
|       | G27     | Thriving Independence | 85              | 414             | 6,135           | 25,894          |
|       | G28     | Modern Parents        | 0               | 0               | 1,304           | 7,901           |
|       | G29     | Mid-Career Convention | 11              | 369             | 4,761           | 18,542          |
|       | H30     | Primary Ambitions     | 308             | 516             | 4,130           | 29,955          |
|       | H31     | Affordable Fringe     | 7               | 25              | 425             | 3,136           |
|       | H32     | First-Rung Futures    | 89              | 328             | 2,435           | 10,451          |
|       | H33     | Contemporary Starts   | 25              | 86              | 1,248           | 4,236           |
|       | H34     | New Foundations       | 0               | 28              | 218             | 2,994           |
|       | H35     | Flying Solo           | 23              | 174             | 1,076           | 3,612           |

|        |            |                               | 10 Minute<br>WT | 20 Minute<br>WT | 10 Minute<br>DT | 20 Minute<br>DT |
|--------|------------|-------------------------------|-----------------|-----------------|-----------------|-----------------|
| N/     | : <b>.</b> | Duefile                       | Catchment       | Catchment       | Catchment       | Catchment       |
| iviosa | іс туре    | Profile                       | Adults 18+      | Adults 18+      | Adults 18+      | Adults 18+      |
|        | 136        | Solid Economy                 | 52              | 305             | 2,469           | 25,753          |
|        | 137        | Budget Generations            | 0               | 0               | 191             | 3,851           |
|        | 138        | Economical Families           | 0               | 0               | 83              | 1,875           |
|        | 139        | Families on a Budget          | 0               | 0               | 140             | 5,973           |
|        | J40        | Value Rentals                 | 0               | 0               | 20              | 238             |
|        | J41        | Youthful Endeavours           | 0               | 0               | 186             | 3,751           |
|        | J42        | Midlife Renters               | 24              | 98              | 730             | 15,096          |
|        | J43        | Renting Rooms                 | 0               | 0               | 44              | 4,711           |
|        | K44        | Inner City Stalwarts          | 0               | 0               | 0               | 90              |
|        | K45        | City Diversity                | 0               | 0               | 0               | 26              |
|        | K46        | High Rise Residents           | 0               | 0               | 131             | 1,599           |
|        | K47        | Single Essentials             | 0               | 0               | 296             | 5,545           |
|        | K48        | Mature Workers                | 0               | 0               | 0               | 419             |
|        | L49        | Flatlet Seniors               | 0               | 0               | 234             | 2,750           |
|        | L50        | Pocket Pensions               | 0               | 67              | 1,016           | 5,724           |
|        | L51        | <b>Retirement Communities</b> | 2               | 141             | 1,536           | 6,568           |
|        | L52        | Estate Veterans               | 0               | 0               | 596             | 6,788           |
|        | L53        | Seasoned Survivors            | 0               | 0               | 124             | 3,373           |
|        | M54        | Down-to-Earth Owners          | 0               | 0               | 40              | 1,646           |
|        | M55        | Back with the Folks           | 0               | 140             | 1,111           | 14,314          |
|        | M56        | Self Supporters               | 0               | 0               | 116             | 2,735           |
|        | N57        | Community Elders              | 0               | 0               | 0               | 113             |
|        | N58        | Culture & Comfort             | 0               | 0               | 0               | 84              |
|        | N59        | Large Family Living           | 0               | 0               | 0               | 0               |
|        | N60        | Ageing Access                 | 0               | 0               | 222             | 8,545           |
|        | 061        | Career Builders               | 0               | 5               | 361             | 7,502           |
|        | 062        | Central Pulse                 | 0               | 0               | 0               | 1,321           |
|        | 063        | Flexible Workforce            | 0               | 0               | 15              | 5,476           |
|        | 064        | Bus-Route Renters             | 0               | 58              | 3,232           | 23,950          |
|        | 065        | Learners & Earners            | 0               | 0               | 0               | 23              |
|        | 066        | Student Scene                 | 0               | 0               | 0               | 5               |
|        | U99        | Unclassified                  | 0               | 120             | 203             | 1,004           |
|        |            | Tota                          | l 3,182         | 8,880           | 96,057          | 464,114         |