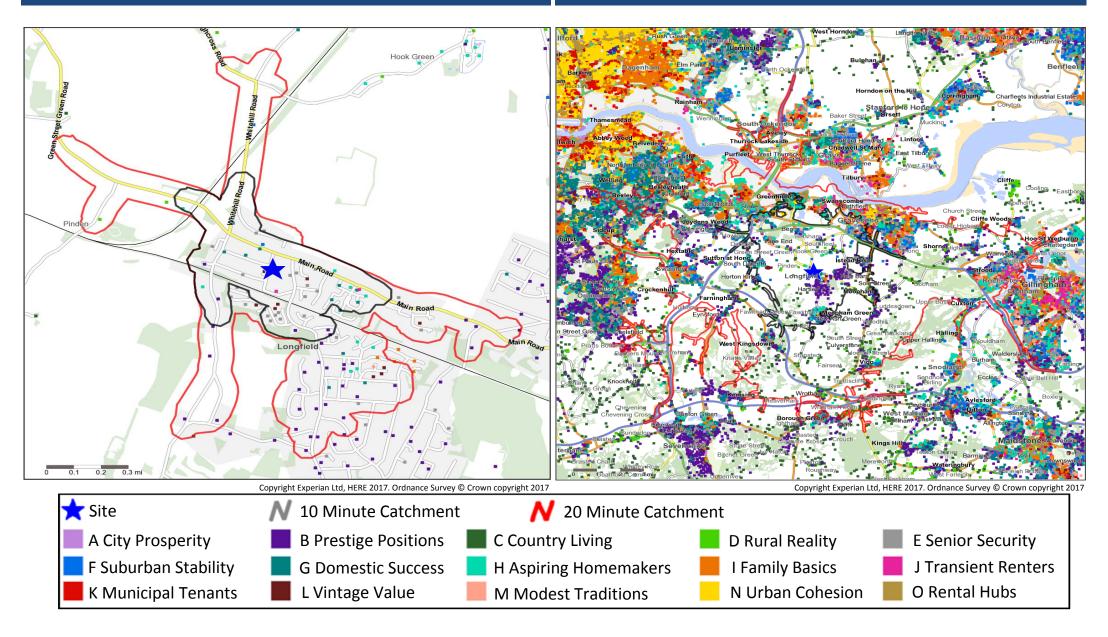

## **Catchment Mosaic Groups**

### Mosaic Groups in 10 and 20 Minute WT Catchment Areas

#### Mosaic Groups in 10 and 20 Minute DT Catchment Area