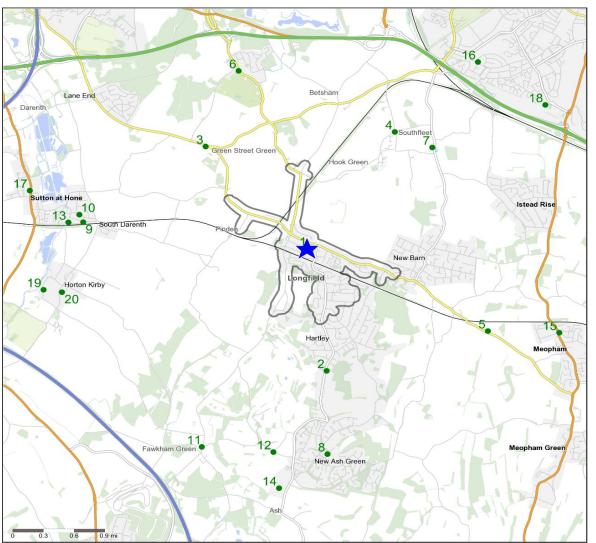

## **Competitor Map and Report**

Source: CGA 2018

### **Competitor Map**

Copyright Experian Ltd, HERE 2017. Ordnance Survey © Crown copyright 2017

| 📩 Site | Star Pubs | Pubs |  |
|--------|-----------|------|--|

### **Top 20 Nearest Competitors**

| Order | Outlet Name                  | Operator            | Walktime From Site (Minutes) | Drivetime from<br>Site (Minutes) |
|-------|------------------------------|---------------------|------------------------------|----------------------------------|
| 1     | Railway Tavern, DA 3 7QD     | Star Pubs & Bars    | 0.0                          | 0.1                              |
| 2     | Black Lion, DA 3 8EX         | Wellington          | 31.1                         | 5.1                              |
| 3     | Ship, DA 2 8DP               | Wellington          | 32.6                         | 4.1                              |
| 4     | Ship Inn, DA13 9NS           | Ei Group            | 41.0                         | 5.6                              |
| 5     | Green Man, DA 3 7AP          | Mitchells & Butlers | 41.9                         | 7.4                              |
| 6     | Black Horse, DA 2 8AS        | Ei Group            | 43.2                         | 4.7                              |
| 7     | Manor Farm Barn, DA13<br>9PU | Shepherd Neame      | 51.6                         | 7.1                              |
| 8     | Badger, DA 3 8JB             | Brakspear           | 52.2                         | 8.5                              |
| 9     | Queen, DA 4 9AR              | Independent Free    | 52.5                         | 7.4                              |
| 10    | Jolly Miller, DA 4 9AN       | Trust Inns          | 53.1                         | 7.6                              |
| 11    | Rising Sun Inn, DA 3 8NL     | Independent Free    | 53.1                         | 7.7                              |
| 12    | Royal Oak, TN15 7HT          | Shepherd Neame      | 54.3                         | 6.5                              |
| 13    | Bridges, DA 4 9AX            | Independent Free    | 56.4                         | 8.2                              |
| 14    | White Swan, TN15 7HJ         | Independent Free    | 63.7                         | 8.3                              |
| 15    | Railway Tavern, DA13 0HP     | Ei Group            | 77.9                         | 9.7                              |
| 16    | Painters Ash, DA11 8LF       | Ei Group            | 78.2                         | 8.2                              |
| 17    | Ship, DA 4 9HP               | Ei Group            | 96.4                         | 10.3                             |
| 18    | Toby Carvery, DA11 8AB       | Mitchells & Butlers | 102.5                        | 10.2                             |
| 19    | Fighting Cocks, DA 4 9BY     | Wellington          | 114.2                        | 10.6                             |
| 20    | Bull, DA 4 9DF               | Wellington          | 118.2                        | 9.4                              |