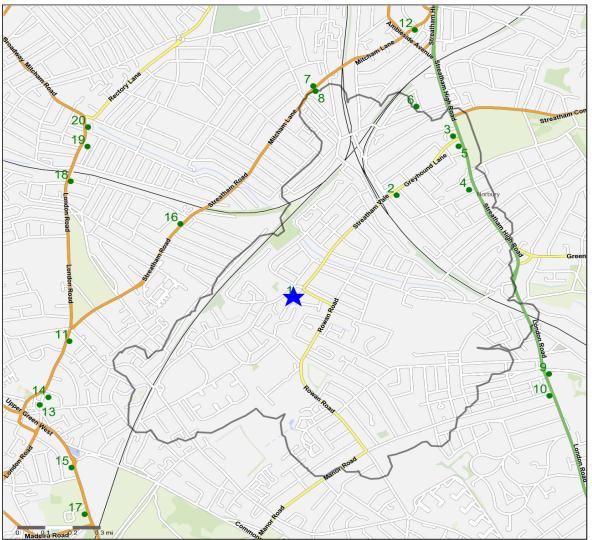

## **Competitor Map and Report**

Source: CGA 2018

### **Competitor Map**

| Copyright Experian Ltd, HERE 2017. Ordnance Survey © Crown copyrigh | t 2017 |
|---------------------------------------------------------------------|--------|

| 🛨 Site | Star Pubs | Pubs |  |
|--------|-----------|------|--|

## **Top 20 Nearest Competitors**

| Order | Outlet Name                      | Operator            | Walktime From<br>Site (Minutes) | Drivetime from<br>Site (Minutes) |
|-------|----------------------------------|---------------------|---------------------------------|----------------------------------|
| 1     | Mitcham Mint, SW16 5HN           | Star Pubs & Bars    | 0.0                             | 0.1                              |
| 2     | Railway, SW16 5SD                | Ei Group            | 11.5                            | 4.0                              |
| 3     | Greyhound Brewery, SW16<br>5NJ   | Independent Free    | 17.8                            | 5.6                              |
| 4     | Pied Bull, SW16 3QB              | Youngs              | 18.4                            | 6.1                              |
| 5     | Waterfront Bar, SW16 3PX         | Independent Free    | 19.0                            | 6.0                              |
| 6     | Earl Ferrers, SW16 6JF           | Ei Group            | 21.1                            | 6.6                              |
| 7     | Furzedown, SW16 6NR              | Ei Group            | 21.1                            | 6.9                              |
| 8     | Wexford Inns Limited, SW16 6LY   | Independent Free    | 21.1                            | 7.0                              |
| 9     | Norbury, SW16 4DG                | Independent Free    | 24.1                            | 7.4                              |
| 10    | Moon Under Water, SW16<br>4AU    | Wetherspoon         | 25.7                            | 7.8                              |
| 11    | Gardeners Arms, CR 4 2JA         | Unknown             | 26.0                            | 5.8                              |
| 12    | Manor Arms, SW16 6LQ             | Redcomb Pubs Ltd    | 28.1                            | 8.0                              |
| 13    | Kings Arms, CR 4 3HD             | Youngs              | 28.4                            | 7.2                              |
| 14    | White Lion Of Mortimer, CR 4 2JD | Wetherspoon         | 29.0                            | 7.2                              |
| 15    | Windmill Inn, CR 4 4HA           | Independent Free    | 31.1                            | 8.4                              |
| 16    | Purkins Wine Bar, CR 4 2AF       | Independent Free    | 33.8                            | 8.4                              |
| 17    | Toby Carvery, CR 4 4HB           | Mitchells & Butlers | 34.7                            | 8.8                              |
| 18    | Gorringe Park, SW17 9JR          | Wells and Youngs    | 35.9                            | 9.1                              |
| 19    | Sole Mio, SW17 9JQ               | Independent Free    | 39.2                            | 9.4                              |
| 20    | Ramble Inn, SW17 9JG             | Independent Free    | 39.8                            | 9.7                              |