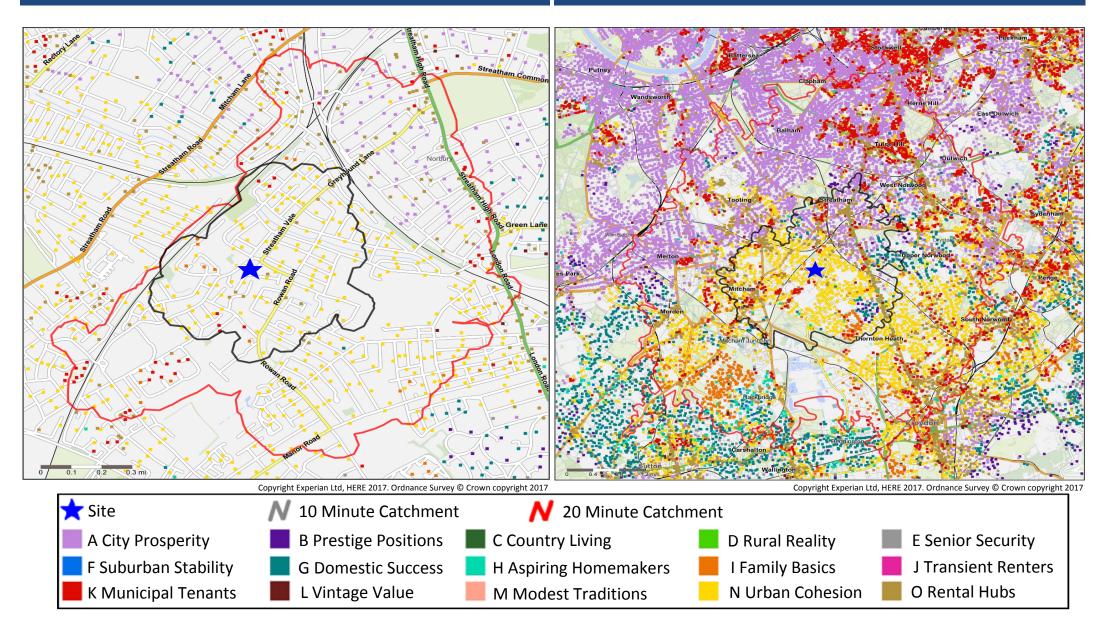

### **Catchment Mosaic Groups**

### Mosaic Groups in 10 and 20 Minute DT Catchment Area

# **Adults 18+ by Mosaic Type in Each Catchment**

|      |         |                       | 10 Minute               | 20 Minute            | 10 Minute               | 20 Minute               |
|------|---------|-----------------------|-------------------------|----------------------|-------------------------|-------------------------|
|      |         |                       | WT                      | WT                   | DT                      | DT                      |
| Mosa | аіс Тур | e Profile             | Catchment<br>Adults 18+ | Catchment Adults 18+ | Catchment<br>Adults 18+ | Catchment<br>Adults 18+ |
|      | A01     | World-Class Wealth    | 0                       | 5                    | 309                     | 15,305                  |
|      | A02     | Uptown Elite          | 0                       | 2,047                | 9,490                   | 68,910                  |
|      | A03     | Penthouse Chic        | 0                       | 0                    | 0                       | 1,659                   |
|      | A04     | Metro High-Flyers     | 0                       | 1,868                | 9,296                   | 88,883                  |
|      | B05     | Premium Fortunes      | 0                       | 0                    | 386                     | 1,625                   |
|      | B06     | Diamond Days          | 0                       | 0                    | 110                     | 619                     |
|      | B07     | Alpha Families        | 0                       | 0                    | 0                       | 0                       |
|      | B08     | Bank of Mum and Dad   | 0                       | 0                    | 58                      | 176                     |
|      | B09     | Empty-Nest Adventure  | 0                       | 0                    | 0                       | 0                       |
|      | C10     | Wealthy Landowners    | 0                       | 0                    | 0                       | 0                       |
|      | C11     | Rural Vogue           | 0                       | 0                    | 0                       | 0                       |
|      | C12     | Scattered Homesteads  | 0                       | 0                    | 0                       | 0                       |
|      | C13     | Village Retirement    | 0                       | 0                    | 0                       | 0                       |
|      | D14     | Satellite Settlers    | 0                       | 0                    | 0                       | 0                       |
|      | D15     | Local Focus           | 0                       | 0                    | 0                       | 0                       |
|      | D16     | Outlying Seniors      | 0                       | 0                    | 0                       | 0                       |
|      | D17     | Far-Flung Outposts    | 0                       | 0                    | 0                       | 0                       |
|      | E18     | Legacy Elders         | 0                       | 0                    | 113                     | 522                     |
|      | E19     | Bungalow Heaven       | 0                       | 0                    | 0                       | 0                       |
|      | E20     | Classic Grandparents  | 0                       | 0                    | 0                       | 23                      |
|      | E21     | Solo Retirees         | 0                       | 0                    | 57                      | 162                     |
|      | F22     | Boomerang Boarders    | 0                       | 0                    | 0                       | 2                       |
|      | F23     | Family Ties           | 0                       | 0                    | 0                       | 328                     |
|      | F24     | Fledgling Free        | 0                       | 0                    | 0                       | 0                       |
|      | F25     | Dependable Me         | 0                       | 0                    | 0                       | 9                       |
|      | G26     | Cafés and Catchments  | 0                       | 19                   | 3,318                   | 16,360                  |
|      | G27     | Thriving Independence | 0                       | 0                    | 133                     | 3,257                   |
|      | G28     | Modern Parents        | 0                       | 0                    | 0                       | 0                       |
|      | G29     | Mid-Career Convention | 0                       | 0                    | 0                       | 0                       |
|      | H30     | Primary Ambitions     | 0                       | 29                   | 157                     | 4,070                   |
|      | H31     | Affordable Fringe     | 0                       | 0                    | 0                       | 0                       |
|      | H32     | First-Rung Futures    | 0                       | 0                    | 0                       | 0                       |
|      | H33     | Contemporary Starts   | 0                       | 0                    | 0                       | 0                       |
|      | H34     | New Foundations       | 0                       | 0                    | 305                     | 1,644                   |
|      | H35     | Flying Solo           | 0                       | 0                    | 34                      | 103                     |

|         |         |                               | 10 Minute<br>WT | 20 Minute<br>WT | 10 Minute<br>DT | 20 Minute<br>DT |
|---------|---------|-------------------------------|-----------------|-----------------|-----------------|-----------------|
| Mosai   | ic Tyne | Profile                       | Catchment       | Catchment       | Catchment       | Catchment       |
| IVIOSUI | Стурс   | Trome                         | Adults 18+      | Adults 18+      | Adults 18+      | Adults 18+      |
|         | 136     | Solid Economy                 | 391             | 880             | 4,090           | 22,321          |
|         | 137     | Budget Generations            | 0               | 0               | 0               | 0               |
|         | 138     | Economical Families           | 0               | 0               | 0               | 14              |
|         | 139     | Families on a Budget          | 0               | 0               | 0               | 139             |
|         | J40     | Value Rentals                 | 0               | 0               | 0               | 0               |
|         | J41     | Youthful Endeavours           | 0               | 0               | 0               | 7               |
|         | J42     | Midlife Renters               | 0               | 0               | 0               | 19              |
|         | J43     | Renting Rooms                 | 0               | 0               | 0               | 0               |
|         | K44     | Inner City Stalwarts          | 175             | 561             | 2,731           | 24,197          |
|         | K45     | City Diversity                | 132             | 917             | 3,583           | 29,799          |
|         | K46     | High Rise Residents           | 0               | 0               | 0               | 284             |
|         | K47     | Single Essentials             | 0               | 0               | 0               | 23              |
|         | K48     | Mature Workers                | 0               | 0               | 0               | 0               |
|         | L49     | Flatlet Seniors               | 0               | 0               | 427             | 727             |
|         | L50     | Pocket Pensions               | 0               | 93              | 173             | 580             |
|         | L51     | <b>Retirement Communities</b> | 0               | 52              | 775             | 2,162           |
|         | L52     | Estate Veterans               | 0               | 0               | 0               | 133             |
|         | L53     | Seasoned Survivors            | 0               | 0               | 0               | 0               |
|         | M54     | Down-to-Earth Owners          | 0               | 0               | 0               | 0               |
|         | M55     | Back with the Folks           | 0               | 0               | 0               | 0               |
|         | M56     | Self Supporters               | 0               | 0               | 0               | 32              |
|         | N57     | Community Elders              | 2,517           | 7,565           | 19,982          | 44,118          |
|         | N58     | Culture & Comfort             | 3,122           | 6,628           | 19,610          | 61,887          |
|         | N59     | Large Family Living           | 0               | 0               | 0               | 0               |
|         | N60     | Ageing Access                 | 41              | 275             | 1,138           | 11,769          |
|         | 061     | Career Builders               | 0               | 11              | 452             | 7,495           |
|         | 062     | Central Pulse                 | 0               | 0               | 409             | 5,237           |
|         | 063     | Flexible Workforce            | 702             | 4,964           | 17,802          | 64,782          |
|         | 064     | Bus-Route Renters             | 0               | 17              | 151             | 1,138           |
|         | 065     | Learners & Earners            | 0               | 0               | 0               | 66              |
|         | 066     | Student Scene                 | 0               | 0               | 0               | 0               |
|         | U99     | Unclassified                  | 0               | 0               | 180             | 1,985           |
|         |         | Total                         | 7,080           | 25,931          | 95,269          | 482,571         |