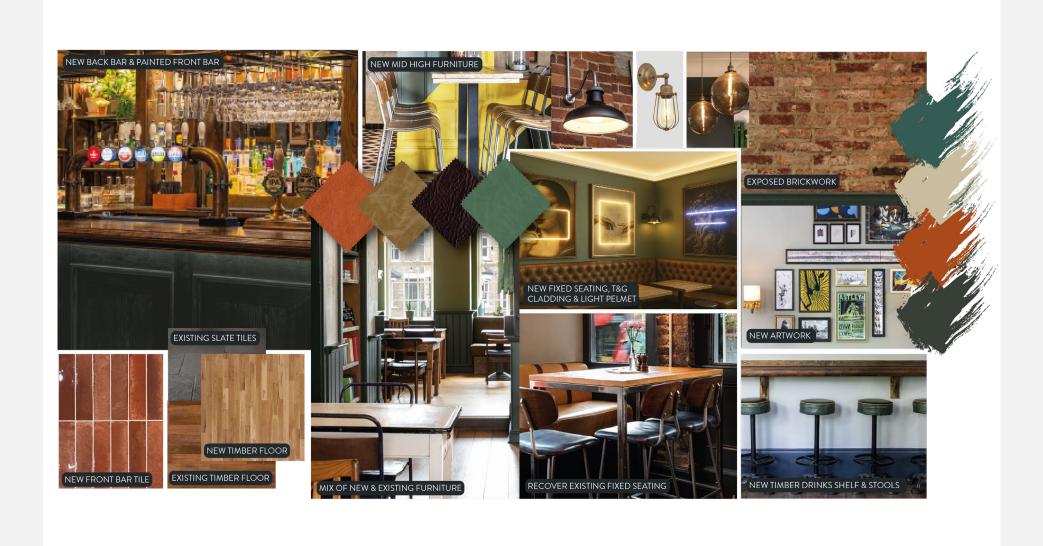

## **Internal Mood Board**

### General Trade Areas

- · New upper backfitting including coffee station
- New front counter carcassing with improved access; sand & repolish bar tops; paint existing front cladding
- Install new tills, machine positions and drinks shelf
- Expose brickwork in selected areas; clean and regrout stone floor
- Refinish existing timber flooring; new timber floor to snug; new entrance matting
- Remove and replace fixed seating; install T&G wall cladding with pelmet lighting
- New fixed seating upholstery
- Internal redecoration throughout trade areas, WCs, and bar counters
- Install new and refurbished loose furniture, curtains, blinds, bric-a-brac and decorative lighting
- Service existing hoist
- Retain and dress existing fireplaces; check flue of real fire