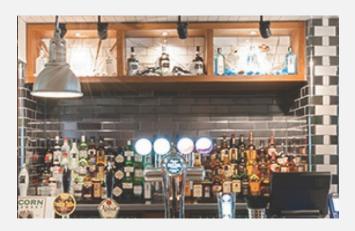

### General Trade Areas

- · New upper backfitting including coffee station
- New front counter carcassing with improved access; sand & repolish bar tops; paint existing front cladding
- Install new tills, machine positions and drinks shelf
- Expose brickwork in selected areas; clean and regrout stone floor
- Refinish existing timber flooring; new timber floor to snug; new entrance matting
- Remove and replace fixed seating; install T&G wall cladding with pelmet lighting
- New fixed seating upholstery
- Internal redecoration throughout trade areas, WCs, and bar counters
- Install new and refurbished loose furniture, curtains, blinds, bric-a-brac and decorative lighting
- Service existing hoist
- Retain and dress existing fireplaces; check flue of real fire