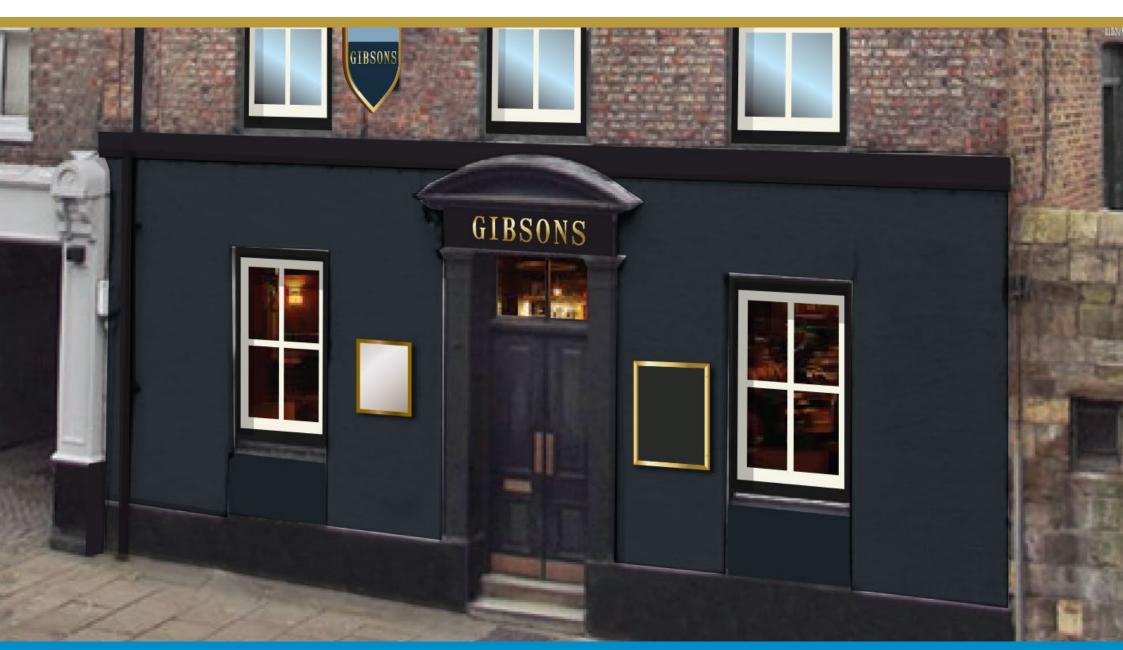

### Signage and external works

- Full pre-decoration repairs and external redecoration of painted masonry, joinery, garden walls, and fencing.
- Clean gutters and ensure watertight condition.
- Install new signage scheme:
  - Individual letter signage with mini spotlights to front gable
  - · Double-sided hanging sign with trough lighting
  - New menu and poster cases at front entrance
- Rear Beer Garden:
  - Replace gates, including fire escape ironmongery
  - · Install new cellar hatch
  - Repair canopy roof and clear gutters
  - Remove overgrown vegetation and ivy from boundary wall
  - Remove awnings and BBQ/counter area; make good affected walls
  - Install new fencing and gates to bin store and fire escape
  - New external furniture and timber planters with planting