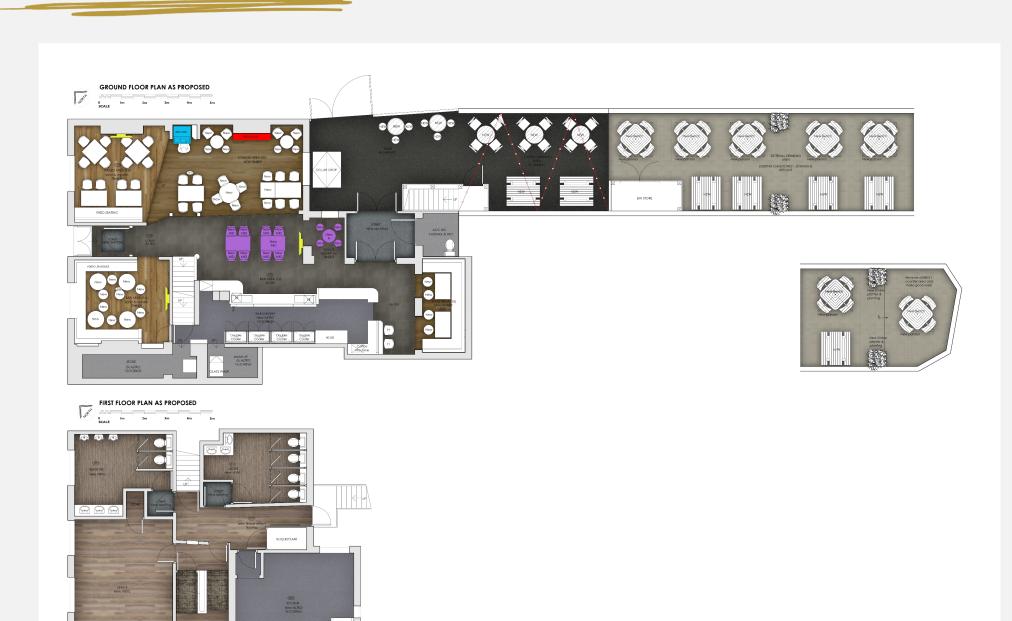

the staff wages and employee liability insurance. Accommodation is also included at many of our sites.

- You can earn between 20% to 30% of the net weekly sales.
   From this you'll pay the staff wages, and your own income.
   In addition to this, you'll receive quarterly a 20% share of the net operating profit.
- You'll have us by your side throughout, offering the help and support you need to succeed.
- If you're enthusiastic and retail focused, you're exactly
  what we're looking for. You don't need to have any specific
  industry experience; you simply need to be up for the
  challenge to execute the retail offer and bring out the best
  in the great British pub.

## **Internal Mood Board**





# **External Mood Board**





NEW DINING FURNITURE & MURAL

# **Rendered Floor Plan**





### General Trade Areas

- · New upper backfitting including coffee station
- New front counter carcassing with improved access; sand & repolish bar tops; paint existing front cladding
- Install new tills, machine positions and drinks shelf
- Expose brickwork in selected areas; clean and regrout stone floor
- Refinish existing timber flooring; new timber floor to snug; new entrance matting
- Remove and replace fixed seating; install T&G wall cladding with pelmet lighting
- New fixed seating upholstery
- Internal redecoration throughout trade areas, WCs, and bar counters
- Install new and refurbished loose furniture, curtains, blinds, bric-a-brac and decorative lighting
- Service existing hoist
- Retain and dress existing fireplaces; check flue of real fire









### Customer Toilets