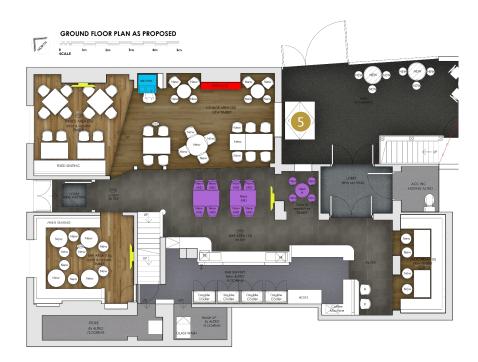

# **Rendered Floor Plan**

### General Trade Areas

- · New upper backfitting including coffee station
- New front counter carcassing with improved access; sand & repolish bar tops; paint existing front cladding
- Install new tills, machine positions and drinks shelf
- Expose brickwork in selected areas; clean and regrout stone floor
- Refinish existing timber flooring; new timber floor to snug; new entrance matting
- Remove and replace fixed seating; install T&G wall cladding with pelmet lighting
- New fixed seating upholstery
- Internal redecoration throughout trade areas, WCs, and bar counters
- Install new and refurbished loose furniture, curtains, blinds, bric-a-brac and decorative lighting
- Service existing hoist
- Retain and dress existing fireplaces; check flue of real fire

### Customer Toilets

#### Gents:

- Redecorate throughout
- New vanity unit, sinks, taps and lighting
- New vinyl wrap to cubicles
- New vinyl flooring

#### Ladies:

- Redecorate throughout
- New vanity unit, sinks and taps
- · Improved lighting
- Modify IPS panels to form 4 cubicles with vinyl wrap
- New vinyl flooring

### **3** Kitchen:

- Works to kitchen spec including new equipment, canopy, gas interlock, air input
- Wall repairs and decorations
- Block up window internally and vinyl glaze
- Service existing hoist

### Cellar:

- Install new cellar hatch
- Full redecoration
- Install Smart Dispense and associated BWIC
- Service cellar cooling

## 6 JAT Fixtures & Fittings:

- Supply/install all kitchen equipment for JAT menu.
- Bar equipment: glass wash, ice machine, bottle coolers.
- AV system and TVs.
- Operational intruder alarm and CCTV (if required) Tills, PDQ machines, and back-office system.
- WiFi and phone system.
- Decorative light fittings (internal & external).
- Window treatments and loose furniture.
- Fixed seating upholstery.
- Artwork, bric-a-brac, poster cases, blackboards.
- White goods for domestic areas.
- Fire-fighting equipment.