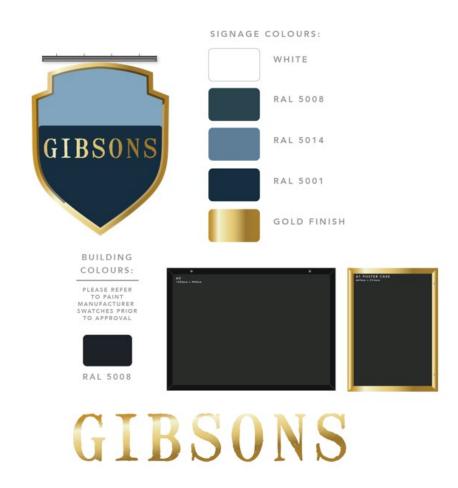

### Signage and external works

- Full pre-decoration repairs and external redecoration of painted masonry, joinery, garden walls, and fencing.
- Clean gutters and ensure watertight condition.
- Install new signage scheme:
  - Individual letter signage with mini spotlights to front gable
  - · Double-sided hanging sign with trough lighting
  - New menu and poster cases at front entrance
- Rear Beer Garden:
  - Replace gates, including fire escape ironmongery
  - · Install new cellar hatch
  - Repair canopy roof and clear gutters
  - Remove overgrown vegetation and ivy from boundary wall
  - Remove awnings and BBQ/counter area; make good affected walls
  - Install new fencing and gates to bin store and fire escape
  - New external furniture and timber planters with planting