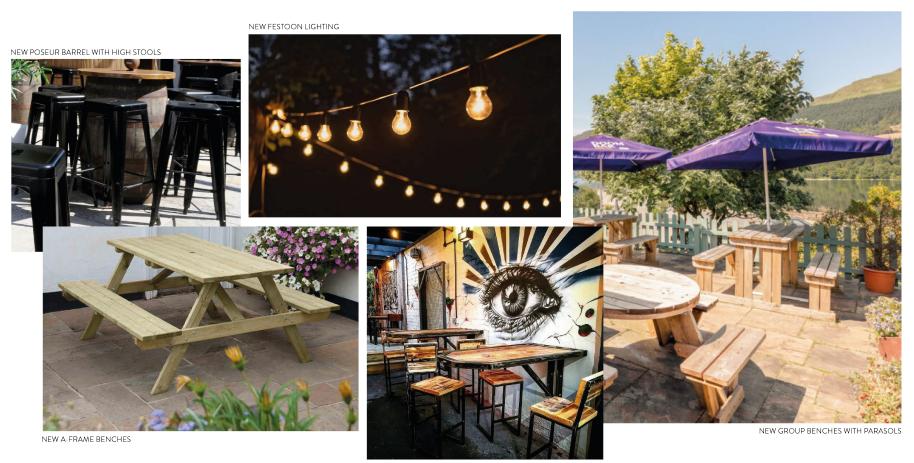

# **External Mood Board**

NEW DINING FURNITURE & MURAL

### Signage and external works

- Full pre-decoration repairs and external redecoration of painted masonry, joinery, garden walls, and fencing.
- Clean gutters and ensure watertight condition.
- Install new signage scheme:
  - Individual letter signage with mini spotlights to front gable
  - · Double-sided hanging sign with trough lighting
  - New menu and poster cases at front entrance
- Rear Beer Garden:
  - Replace gates, including fire escape ironmongery
  - · Install new cellar hatch
  - Repair canopy roof and clear gutters
  - Remove overgrown vegetation and ivy from boundary wall
  - Remove awnings and BBQ/counter area; make good affected walls
  - Install new fencing and gates to bin store and fire escape
  - New external furniture and timber planters with planting