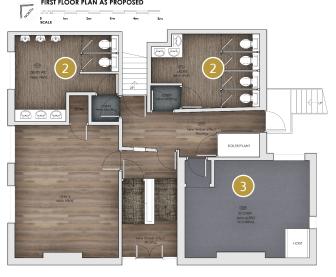

### 4 Domestic Accommodation:

- Full redecoration
- New carpets to lounge and three bedrooms
- Retain hallway flooring
- Bathroom repairs and decorations
- New kitchen units, white goods, and vinyl flooring in line with JAT standards
- Clear rubbish from 3rd floor void space