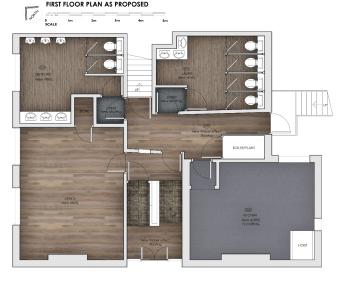

# **Rendered Floor Plan**

### 4 Domestic Accommodation:

- Full redecoration
- New carpets to lounge and three bedrooms
- Retain hallway flooring
- Bathroom repairs and decorations
- New kitchen units, white goods, and vinyl flooring in line with JAT standards
- Clear rubbish from 3rd floor void space