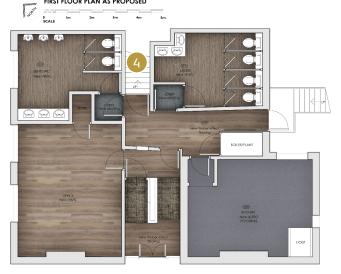

### **3** Kitchen:

- Works to kitchen spec including new equipment, canopy, gas interlock, air input
- Wall repairs and decorations
- Block up window internally and vinyl glaze
- Service existing hoist

### 4 Domestic Accommodation:

- Full redecoration
- New carpets to lounge and three bedrooms
- Retain hallway flooring
- Bathroom repairs and decorations
- New kitchen units, white goods, and vinyl flooring in line with JAT standards
- Clear rubbish from 3rd floor void space