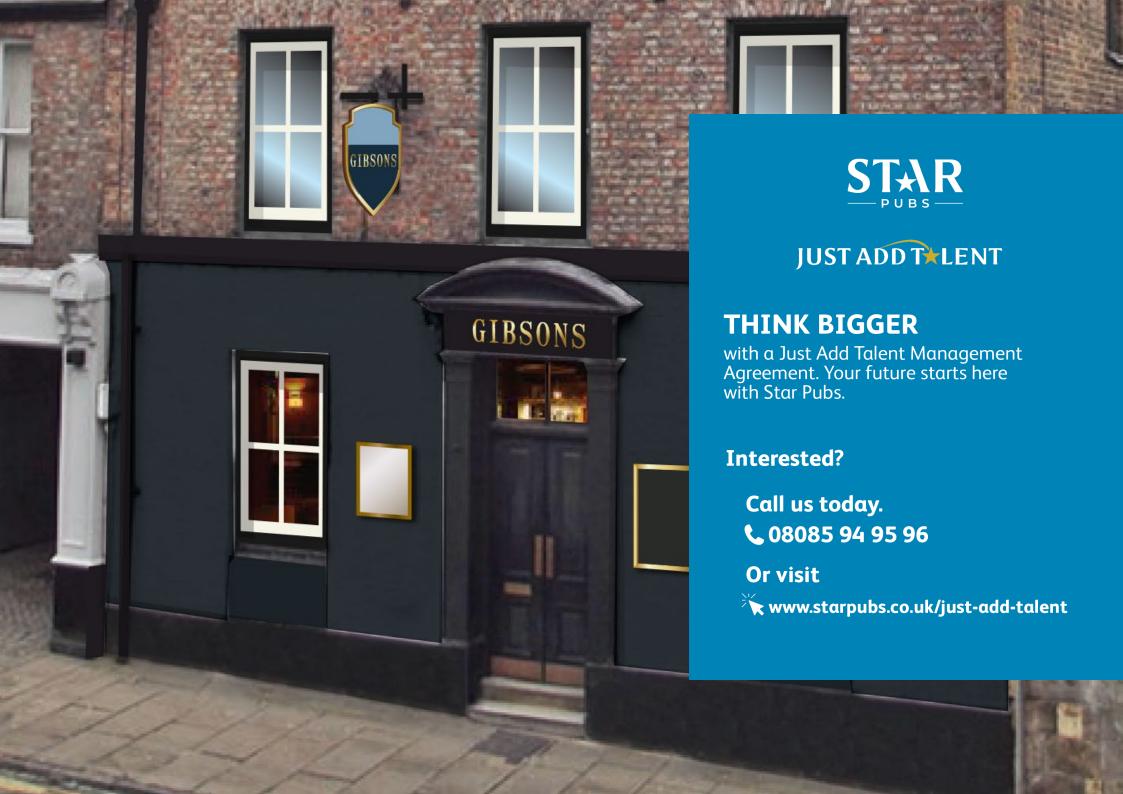

### Signage and external works

- Full pre-decoration repairs and external redecoration of painted masonry, joinery, garden walls, and fencing.
- Clean gutters and ensure watertight condition.
- Install new signage scheme:
  - Individual letter signage with mini spotlights to front gable
  - · Double-sided hanging sign with trough lighting
  - New menu and poster cases at front entrance
- Rear Beer Garden:
  - Replace gates, including fire escape ironmongery
  - · Install new cellar hatch
  - Repair canopy roof and clear gutters
  - Remove overgrown vegetation and ivy from boundary wall
  - Remove awnings and BBQ/counter area; make good affected walls
  - Install new fencing and gates to bin store and fire escape
  - New external furniture and timber planters with planting