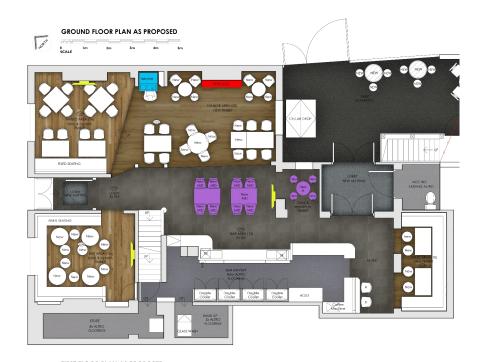

# **Rendered Floor Plan**

### General Trade Areas

- · New upper backfitting including coffee station
- New front counter carcassing with improved access; sand & repolish bar tops; paint existing front cladding
- Install new tills, machine positions and drinks shelf
- Expose brickwork in selected areas; clean and regrout stone floor
- Refinish existing timber flooring; new timber floor to snug; new entrance matting
- Remove and replace fixed seating; install T&G wall cladding with pelmet lighting
- New fixed seating upholstery
- Internal redecoration throughout trade areas, WCs, and bar counters
- Install new and refurbished loose furniture, curtains, blinds, bric-a-brac and decorative lighting
- Service existing hoist
- Retain and dress existing fireplaces; check flue of real fire

### Customer Toilets

#### Gents:

- Redecorate throughout
- New vanity unit, sinks, taps and lighting
- New vinyl wrap to cubicles
- New vinyl flooring

#### Ladies:

- Redecorate throughout
- New vanity unit, sinks and taps
- · Improved lighting
- Modify IPS panels to form 4 cubicles with vinyl wrap
- New vinyl flooring

### **3** Kitchen:

- Works to kitchen spec including new equipment, canopy, gas interlock, air input
- Wall repairs and decorations
- Block up window internally and vinyl glaze
- Service existing hoist

### Cellar:

- Install new cellar hatch
- Full redecoration
- Install Smart Dispense and associated BWIC
- Service cellar cooling

## 6 JAT Fixtures & Fittings:

- Supply/install all kitchen equipment for JAT menu.
- Bar equipment: glass wash, ice machine, bottle coolers.
- AV system and TVs.
- Operational intruder alarm and CCTV (if required) Tills, PDQ machines, and back-office system.
- WiFi and phone system.
- Decorative light fittings (internal & external).
- Window treatments and loose furniture.
- Fixed seating upholstery.
- Artwork, bric-a-brac, poster cases, blackboards.
- White goods for domestic areas.
- Fire-fighting equipment.