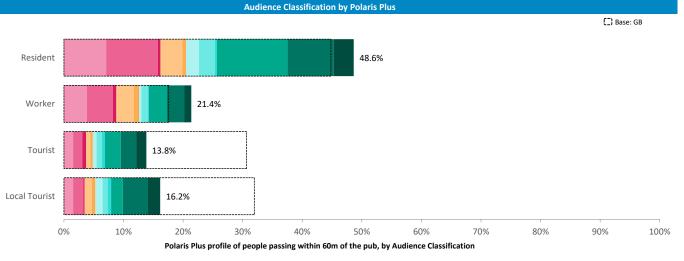

Polaris plus profile of people passing within 60m of the pub, these represent the potential customers walking past the door

Illustrates how far those seen within 60m of the pub have travelled from their home location to get there  $\,$ 