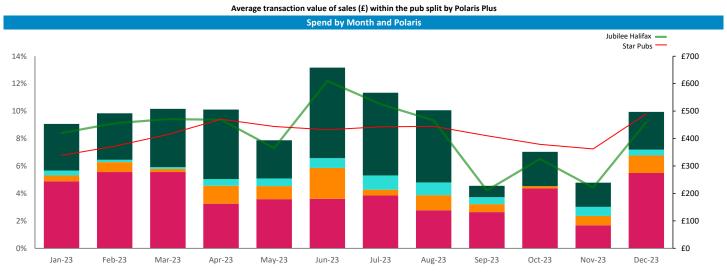

## **Transactional Data Summary - Jubilee Halifax**

© 2023 CACI Limited and all other applicable third party notices (Reward Insight) can be found at www.caci.co.uk/copyrightnotices.pdf

Seasonality of the spend split by month

Consumer Spend data provides actual credit and debit card expenditure for hospitality venues allowing you to see spend and average transaction value at an pub level. The data shows who from a Polaris segmentation is spending in the pub.