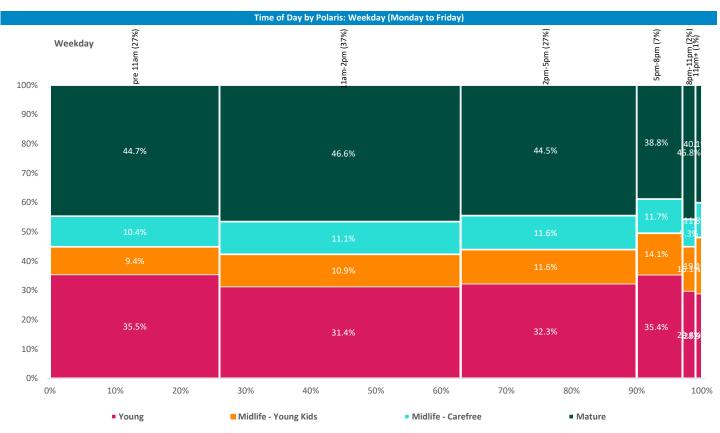

Time of day and day of week busyness from within a 60m radius of the pub calculated using GPS data

Seasonality of footfall from within 60m of the pub. Over 100 index indicates it is busier than average. Transactional: over 100 index indicates month's sales higher than month's GB average