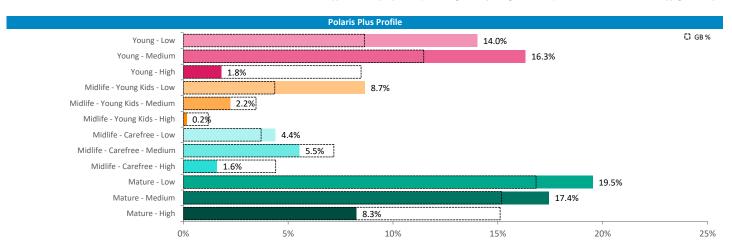

Polaris plus profile of people passing within 60m of the pub, these represent the potential customers walking past the door

Illustrates how far those seen within 60m of the pub have travelled from their home location to get there  $\,$ 