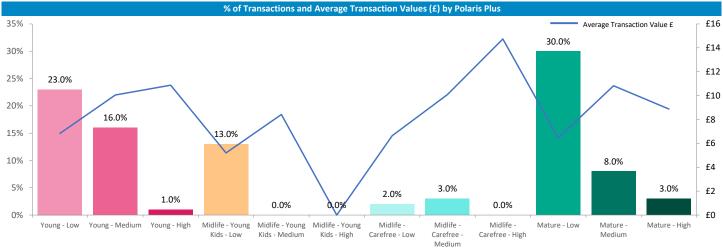

## **Transactional Data Summary - Jubilee Halifax**

© 2023 CACI Limited and all other applicable third party notices (Reward Insight) can be found at www.caci.co.uk/copyrightnotices.pdf

Seasonality of the spend split by month

Consumer Spend data provides actual credit and debit card expenditure for hospitality venues allowing you to see spend and average transaction value at an pub level. The data shows who from a Polaris segmentation is spending in the pub.