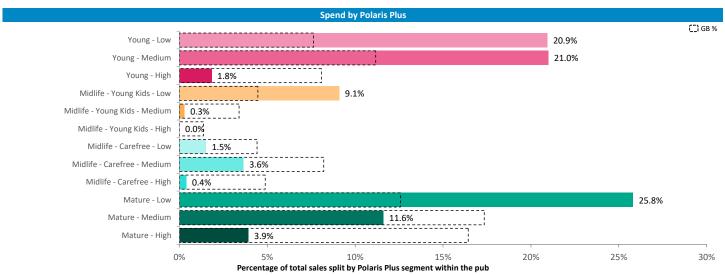

Polaris plus profile of people passing within 60m of the pub, these represent the potential customers walking past the door

Illustrates how far those seen within 60m of the pub have travelled from their home location to get there  $\,$ 

Consumer Spend data provides actual credit and debit card expenditure for hospitality venues allowing you to see spend and average transaction value at an pub level. The data shows who from a Polaris segmentation is spending in the pub.