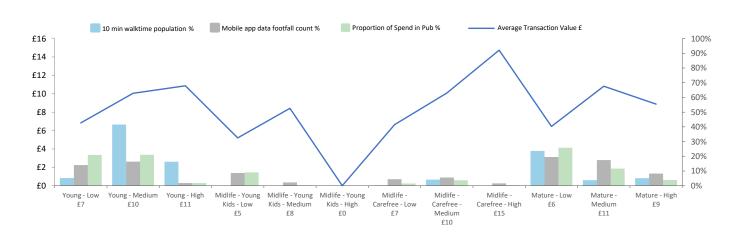

## **Transactional Data Summary - Jubilee Halifax**

© 2023 CACI Limited and all other applicable third party notices (Reward Insight) can be found at www.caci.co.uk/copyrightnotices.pdf

Seasonality of the spend split by month

Consumer Spend data provides actual credit and debit card expenditure for hospitality venues allowing you to see spend and average transaction value at an pub level. The data shows who from a Polaris segmentation is spending in the pub.