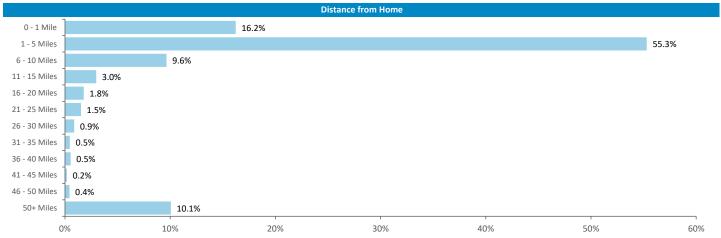

Illustrates how far those seen within 60m of the pub have travelled from their home location to get there

Polaris plus profile of people passing within 60m of the pub, these represent the potential customers walking past the door

Illustrates how far those seen within 60m of the pub have travelled from their home location to get there  $\,$ 