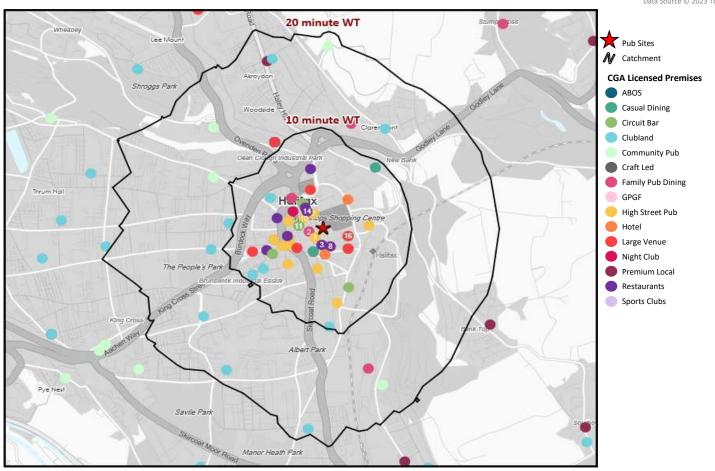

# CGA Summary - Jubilee Halifax

© 2023 CACI Limited and all other applicable third party notices (CGA) can be found at www.caci.co.uk/copyrightnotices.pdf
Data Source © 2023 TomTom

|     |                           |          | Nearest 20 Pubs            |                   |                  |
|-----|---------------------------|----------|----------------------------|-------------------|------------------|
| Ref | . Name                    | Postcode | Operator                   | Segment           | Distance (miles) |
| 0   | Jubilee                   | HX 1 1PB | Star Pubs & Bars           | High Street Pub   | 0.0              |
| 1   | White Horse               | HX 1 1DL | Stonegate Pub Company      | High Street Pub   | 0.1              |
| 2   | Old Cock                  | HX 1 1DS | Independent Free           | Family Pub Dining | 0.1              |
| 3   | Totem                     | HX 1 1DJ | Independent Free           | High Street Pub   | 0.1              |
| 3   | Sultan Mahal              | HX 1 1DJ | Independent Free           | Restaurants       | 0.1              |
| 3   | Kobenhavn                 | HX 1 1DJ | Independent Free           | High Street Pub   | 0.1              |
| 3   | La Luna                   | HX 1 1DJ | Independent Free           | Restaurants       | 0.1              |
| 7   | Union Cross Hotel         | HX 1 1TN | Stonegate Pub Company      | High Street Pub   | 0.1              |
| 8   | Meandering Bear           | HX 1 1PR | Independent Free           | High Street Pub   | 0.1              |
| 8   | Kamran Restaurant         | HX 1 1PR | Independent Free           | Restaurants       | 0.1              |
| 10  | Upper George Hotel        | HX 1 1TT | Greene King                | High Street Pub   | 0.1              |
| 11  | Circle Lounge             | HX 1 1TA | Independent Free           | High Street Pub   | 0.1              |
| 11  | Maggies                   | HX 1 1TA | Independent Free           | Restaurants       | 0.1              |
| 11  | Duke Of Wellington        | HX 1 1TA | Mitchells & Butlers        | Circuit Bar       | 0.1              |
| 14  | White Swan                | HX 1 1TS | *Other Small Retail Groups | Hotel             | 0.1              |
| 14  | Julios Italian Restaurant | HX 1 1TS | Independent Free           | Restaurants       | 0.1              |
| 16  | Wine Barrel               | HX 1 1RE | Independent Free           | Restaurants       | 0.1              |
| 16  | Trading Rooms             | HX 1 1RE | Independent Free           | High Street Pub   | 0.1              |
| 16  | Bakery                    | HX 1 1RE | Independent Free           | High Street Pub   | 0.1              |
| 16  | Gin Lane                  | HX 1 1RE | Independent Free           | ABOS              | 0.1              |
| 16  | Loafers Vinyl & Coffee    | HX 1 1RE | Independent Free           | High Street Pub   | 0.1              |

The data on the map and in the table originates from CGA. They collect licensed premise data, anywhere with a liquor license, for example; hotels, sports, clubs, restaurants, pubs, etc.