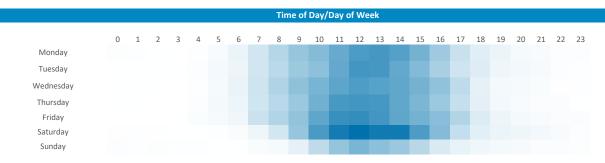

Time of day and day of week busyness from within a 60m radius of the pub calculated using GPS data

Seasonality of footfall from within 60m of the pub. Over 100 index indicates it is busier than average. Transactional: over 100 index indicates month's sales higher than month's GB average

## Mobile data

Mobile App data identifies where consumers are at specific times of day, week and year, using GPS data and gives a better understanding of which consumers are likely to be using which pubs and when. The data is measuring anyone from within a 60m radius from the pub.