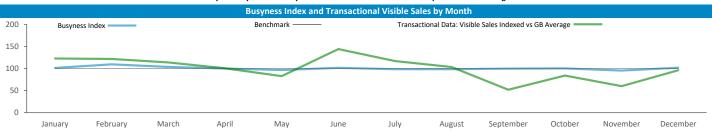

Time of day and day of week busyness from within a 60m radius of the pub calculated using GPS data

Seasonality of footfall from within 60m of the pub. Over 100 index indicates it is busier than average. Transactional: over 100 index indicates month's sales higher than month's GB average