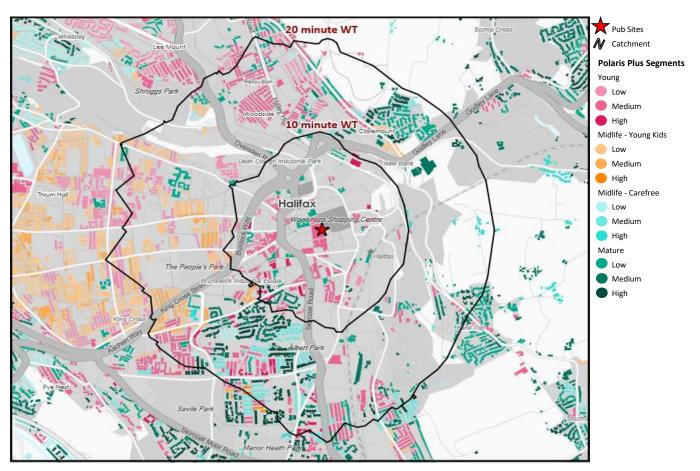

# Polaris Plus Summary - Jubilee Halifax

© 2023 CACI Limited and all other applicable third party notices (Acorn) can be found at www.caci.co.uk/copyrightnotices.pdf
Datasource © 2023 TomTom, Contains Ordnance Survey data © Crown copyright and database right 2023

## Polaris Plus Profile by Catchment

| *WT=   | Walktime,  | **DT= | Drivetime |
|--------|------------|-------|-----------|
| ** ! - | wantenine, | 01-   | Direction |

|            |                                                        |                            |                                                                                                                                                                                                                                                                                                                                                                          | VVI - VVGIRCIIII                                                                                                                                                                                                                                                                                                                                                                                                                                                                                                                                                                                                                                                                                                                                            | z, DI- Dilvetime                    |
|------------|--------------------------------------------------------|----------------------------|--------------------------------------------------------------------------------------------------------------------------------------------------------------------------------------------------------------------------------------------------------------------------------------------------------------------------------------------------------------------------|-------------------------------------------------------------------------------------------------------------------------------------------------------------------------------------------------------------------------------------------------------------------------------------------------------------------------------------------------------------------------------------------------------------------------------------------------------------------------------------------------------------------------------------------------------------------------------------------------------------------------------------------------------------------------------------------------------------------------------------------------------------|-------------------------------------|
| P          | opulation Cou                                          | nt                         | Index vs GB average                                                                                                                                                                                                                                                                                                                                                      |                                                                                                                                                                                                                                                                                                                                                                                                                                                                                                                                                                                                                                                                                                                                                             |                                     |
| 10 min WT* | 20 min WT*                                             | 20 min DT**                | 10 min WT*                                                                                                                                                                                                                                                                                                                                                               | 20 min WT*                                                                                                                                                                                                                                                                                                                                                                                                                                                                                                                                                                                                                                                                                                                                                  | 20 min DT**                         |
|            |                                                        |                            |                                                                                                                                                                                                                                                                                                                                                                          |                                                                                                                                                                                                                                                                                                                                                                                                                                                                                                                                                                                                                                                                                                                                                             |                                     |
| 144        | 1,950                                                  | 28,067                     | 53                                                                                                                                                                                                                                                                                                                                                                       | 125                                                                                                                                                                                                                                                                                                                                                                                                                                                                                                                                                                                                                                                                                                                                                         | 111                                 |
| 1,161      | 4,129                                                  | 37,992                     | 379                                                                                                                                                                                                                                                                                                                                                                      | 237                                                                                                                                                                                                                                                                                                                                                                                                                                                                                                                                                                                                                                                                                                                                                         | 135                                 |
| 454        | 845                                                    | 4,598                      | 242                                                                                                                                                                                                                                                                                                                                                                      | 79                                                                                                                                                                                                                                                                                                                                                                                                                                                                                                                                                                                                                                                                                                                                                          | 27                                  |
|            |                                                        |                            |                                                                                                                                                                                                                                                                                                                                                                          |                                                                                                                                                                                                                                                                                                                                                                                                                                                                                                                                                                                                                                                                                                                                                             |                                     |
| 0          | 2,905                                                  | 28,000                     | 0                                                                                                                                                                                                                                                                                                                                                                        | 334                                                                                                                                                                                                                                                                                                                                                                                                                                                                                                                                                                                                                                                                                                                                                         | 199                                 |
| 0          | 1,019                                                  | 11,129                     | 0                                                                                                                                                                                                                                                                                                                                                                        | 148                                                                                                                                                                                                                                                                                                                                                                                                                                                                                                                                                                                                                                                                                                                                                         | 100                                 |
| 0          | 28                                                     | 87                         | 0                                                                                                                                                                                                                                                                                                                                                                        | 16                                                                                                                                                                                                                                                                                                                                                                                                                                                                                                                                                                                                                                                                                                                                                          | 3                                   |
|            |                                                        |                            |                                                                                                                                                                                                                                                                                                                                                                          |                                                                                                                                                                                                                                                                                                                                                                                                                                                                                                                                                                                                                                                                                                                                                             |                                     |
| 8          | 127                                                    | 15,972                     | 7                                                                                                                                                                                                                                                                                                                                                                        | 19                                                                                                                                                                                                                                                                                                                                                                                                                                                                                                                                                                                                                                                                                                                                                          | 148                                 |
| 116        | 665                                                    | 12,121                     | 58                                                                                                                                                                                                                                                                                                                                                                       | 59                                                                                                                                                                                                                                                                                                                                                                                                                                                                                                                                                                                                                                                                                                                                                          | 66                                  |
| 0          | 4                                                      | 5,501                      | 0                                                                                                                                                                                                                                                                                                                                                                        | 1                                                                                                                                                                                                                                                                                                                                                                                                                                                                                                                                                                                                                                                                                                                                                           | 48                                  |
|            |                                                        |                            |                                                                                                                                                                                                                                                                                                                                                                          |                                                                                                                                                                                                                                                                                                                                                                                                                                                                                                                                                                                                                                                                                                                                                             |                                     |
| 661        | 2,258                                                  | 40,891                     | 172                                                                                                                                                                                                                                                                                                                                                                      | 104                                                                                                                                                                                                                                                                                                                                                                                                                                                                                                                                                                                                                                                                                                                                                         | 116                                 |
| 104        | 847                                                    | 45,844                     | 24                                                                                                                                                                                                                                                                                                                                                                       | 34                                                                                                                                                                                                                                                                                                                                                                                                                                                                                                                                                                                                                                                                                                                                                          | 114                                 |
| 142        | 957                                                    | 25,008                     | 34                                                                                                                                                                                                                                                                                                                                                                       | 40                                                                                                                                                                                                                                                                                                                                                                                                                                                                                                                                                                                                                                                                                                                                                          | 65                                  |
| 2          | 128                                                    | 1,635                      | 5                                                                                                                                                                                                                                                                                                                                                                        | 61                                                                                                                                                                                                                                                                                                                                                                                                                                                                                                                                                                                                                                                                                                                                                          | 48                                  |
| 2,792      | 15,862                                                 | 256,845                    | ·                                                                                                                                                                                                                                                                                                                                                                        |                                                                                                                                                                                                                                                                                                                                                                                                                                                                                                                                                                                                                                                                                                                                                             |                                     |
|            | 10 min WT*  144 1,161 454  0 0 0 8 116 0 661 104 142 2 | 10 min WT* 20 min WT*  144 | 144     1,950     28,067       1,161     4,129     37,992       454     845     4,598       0     2,905     28,000       0     1,019     11,129       0     28     87       8     127     15,972       116     665     12,121       0     4     5,501       661     2,258     40,891       104     847     45,844       142     957     25,008       2     128     1,635 | 10 min WT*         20 min WT*         20 min DT**         10 min WT*           144         1,950         28,067         53           1,161         4,129         37,992         379           454         845         4,598         242           0         2,905         28,000         0           0         1,019         11,129         0           0         28         87         0           8         127         15,972         7           116         665         12,121         58           0         4         5,501         0           661         2,258         40,891         172           104         847         45,844         24           142         957         25,008         34           2         128         1,635         5 | Population Count   Index vs GB aver |