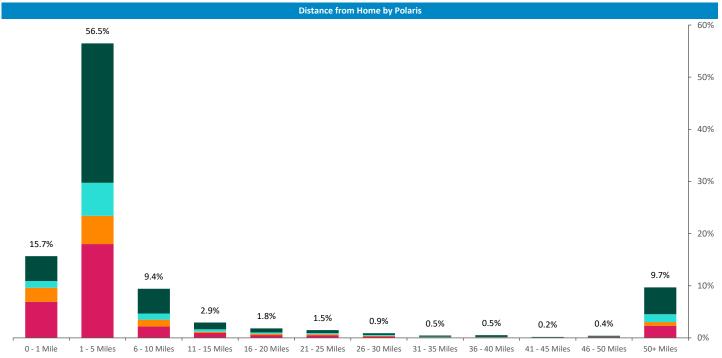

Illustrates how far those seen within 60m of the pub have travelled from their home location to get there