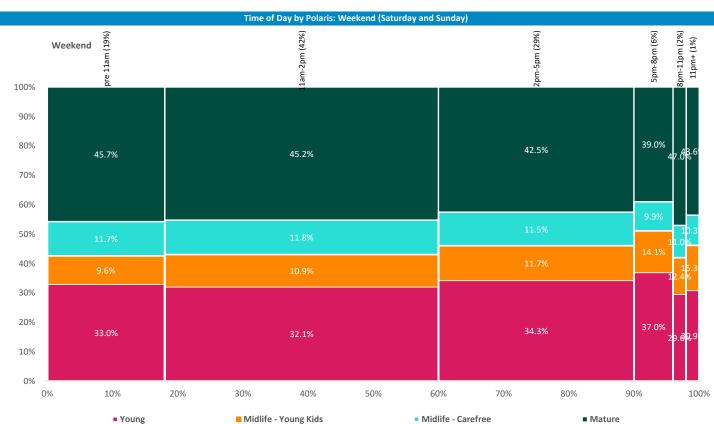

Polaris plus profile of people passing within 60m of the pub, these represent the potential customers walking past the door

Illustrates how far those seen within 60m of the pub have travelled from their home location to get there  $\,$ 