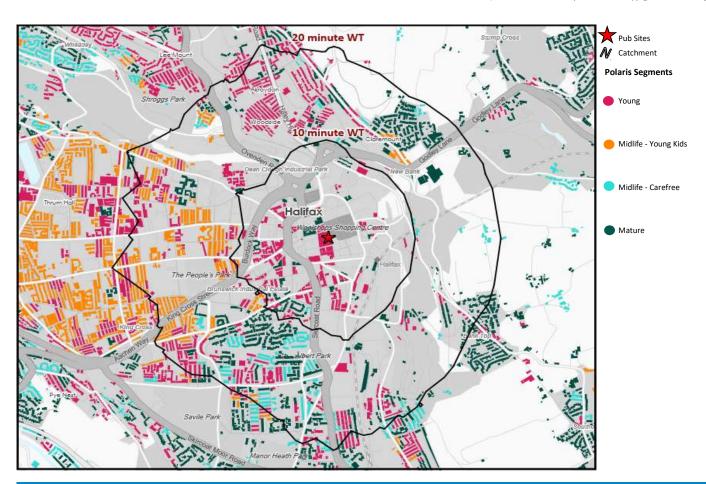

# Polaris Summary - Jubilee Halifax

© 2023 CACI Limited and all other applicable third party notices (Acorn) can be found at www.caci.co.uk/copyrightnotices.pdf
Datasource © 2023 TomTom, Contains Ordnance Survey data © Crown copyright and database right 2023

## Polaris Profile by Catchment

\*WT= Walktime, \*\*DT= Drivetime

|                        | P          | opulation Cou | nt          | Index vs GB average |            |             |  |
|------------------------|------------|---------------|-------------|---------------------|------------|-------------|--|
| Polaris Segment        | 10 min WT* | 20 min WT*    | 20 min DT** | 10 min WT*          | 20 min WT* | 20 min DT** |  |
|                        |            |               |             |                     |            |             |  |
| Young                  | 1,759      | 6,924         | 70,657      |                     |            | 100         |  |
| Midlife - Young Kids   | 0          | 3,952         | 39,216      | 0                   | 228        |             |  |
| Midlife - Carefree     | 124        | 796           | 33,594      | 28                  | 32         | 83          |  |
| Mature                 | 907        | 4,062         | 111,743     | 73                  | 58         | 98          |  |
| Not Private Households | 2          | 128           | 1,635       | 5                   | 61         | 48          |  |
| Total                  | 2,792      | 15,862        | 256,845     |                     | •          | •           |  |