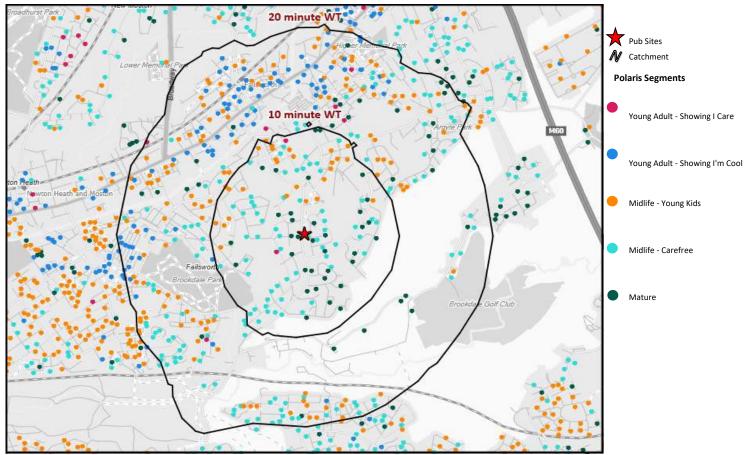

# Polaris Summary - Windmill Manchester

|                                | Polaris Profile by Catchment |               |             |            |                 |                   |
|--------------------------------|------------------------------|---------------|-------------|------------|-----------------|-------------------|
|                                |                              |               |             |            | *WT= Walktime   | , **DT= Drivetime |
|                                | P                            | opulation Cou | nt          | Ind        | lex vs GB avera | age               |
| Polaris Segment                | 10 min WT*                   | 20 min WT*    | 20 min DT** | 10 min WT* | 20 min WT*      | 20 min DT**       |
|                                |                              |               |             |            |                 |                   |
| Young Adult - Showing I Care   | 35                           | 274           | 100,230     | 8          | 19              | 173               |
| Young Adult - Showing I'm Cool | 0                            | 2,466         | 102,040     | 0          |                 | 171               |
| Midlife - Young Kids           | 1,084                        | 5,155         | 225,613     | 74         | 101             | 111               |
| Midlife - Carefree             | 2,428                        | 5,520         | 135,265     |            | 162             | 99                |
| Mature                         | 1,086                        | 2,496         | 78,780      | 84         | 55              | 43                |
| Not Private Households         | 0                            | 331           | 7,748       | 0          |                 | 83                |
| Total                          | 4,633                        | 16,242        | 649,676     |            |                 |                   |