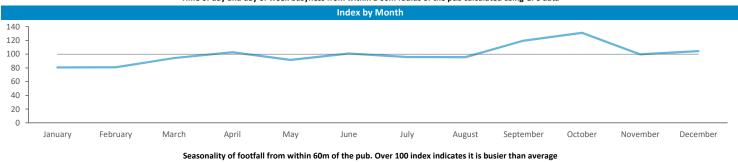

### Mobile Data Summary - Windmill Manchester

Illustrates how far those seen within 60m of the pub have travelled from their home location to get there

Polaris profile of people passing within 60m of the pub, these represent the potential customers walking past the door