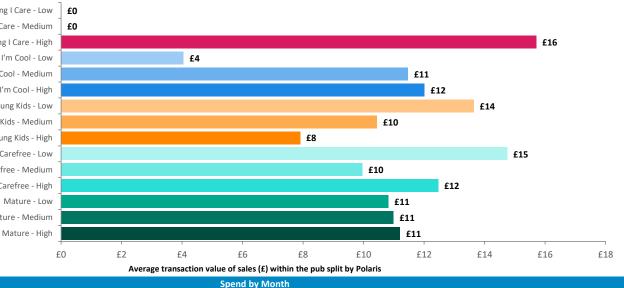

#### **Transactional Data Summary - Windmill Manchester**

(\_\_) GB %

Spend by Polaris 0.0% Young Adult - Showing I Care - Low Young Adult - Showing I Care - Medium 0.0% Young Adult - Showing I Care - High 2.4% **9**.1% Young Adult - Showing I'm Cool - Low Young Adult - Showing I'm Cool - Medium 12.6% ----Young Adult - Showing I'm Cool - High 1.0% Midlife - Young Kids - Low 7.4% Midlife - Young Kids - Medium 20.2% Midlife - Young Kids - High 3.1% Midlife - Carefree - Low 1.3% Midlife - Carefree - Medium Midlife - Carefree - High 1.1% Mature - Low 15.0% Mature - Medium 4.6% Mature - High 0.1% 0% 5% 10% 15% 20%