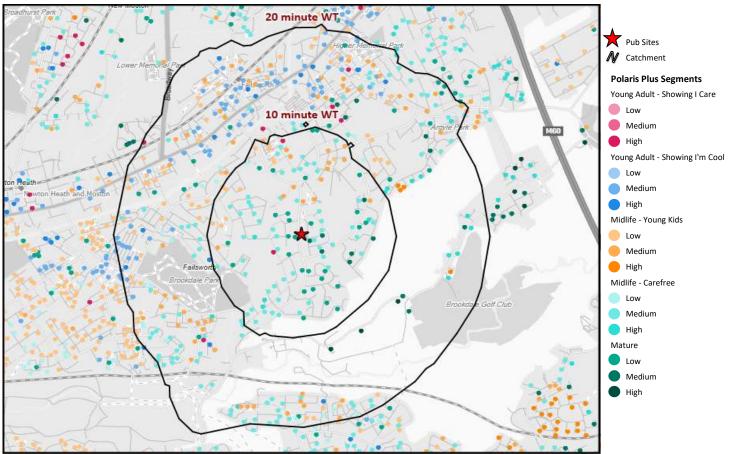

## Polaris Summary - Windmill Manchester

|                                | Polaris Plus Profile by Catchment |               |             |            |                |                    |
|--------------------------------|-----------------------------------|---------------|-------------|------------|----------------|--------------------|
|                                |                                   |               |             |            | *WT= Walktime  | e, **DT= Drivetime |
|                                | Р                                 | opulation Cou | nt          | Inc        | lex vs GB aver | age                |
| Polaris Plus Segment           | 10 min WT*                        | 20 min WT*    | 20 min DT** | 10 min WT* | 20 min WT*     | 20 min DT**        |
| Young Adult - Showing I Care   |                                   |               |             |            |                |                    |
|                                | 0                                 | 0             | 37,171      | 0          | 0              | 136                |
| Medium                         | 0                                 | 0             | 51          | 0          | 0              | 1                  |
| High                           | 35                                | 274           | 63,008      | 22         | 50             | 288                |
| Young Adult - Showing I'm Cool |                                   |               |             |            |                |                    |
| Low                            | 0                                 | 0             | 80          | 0          | 0              | 1                  |
| Medium                         | 0                                 | 1,967         | 71,565      | 0          | 327            | 298                |
| High                           | 0                                 | 499           | 30,395      | 0          | 69             | 105                |
| Midlife - Young Kids           |                                   |               |             |            |                |                    |
| Low                            | 556                               | 2,564         | 116,843     | 108        | 142            | 162                |
| Medium                         | 528                               | 2,429         | 95,370      | 76         | 100            | 98                 |
| High                           | 0                                 | 162           | 13,400      | 0          | 19             | 38                 |
| Midlife - Carefree             |                                   |               |             |            |                |                    |
| Low                            | 24                                | 487           | 31,641      | 15         | 88             | 143                |
|                                | 2,294                             | 4,663         | 78,198      | 737        | 427            | 179                |
| High                           | 110                               | 370           | 25,426      | 22         | 21             | 36                 |
| Mature                         |                                   |               |             |            |                |                    |
| Low                            | 865                               | 1,757         | 33,597      | 315        | 182            | 87                 |
| Medium                         | 221                               | 684           | 39,874      | 38         | 33             | 48                 |
| High                           | 0                                 | 55            | 5,309       | 0          | 4              | 9                  |
| Not Private Households         | 0                                 | 331           | 7,748       | 0          | 142            | 83                 |
| Total                          | 4,633                             | 16,242        | 649,676     |            |                |                    |