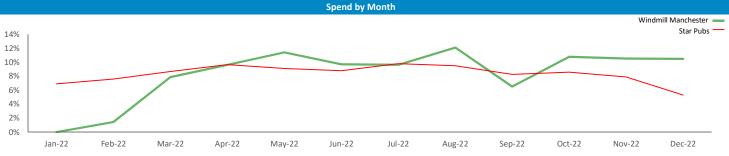

| 4,633                             | 16,242        | 649,676     |            |                |                    |

Powered by InSite www.caci.co.uk

#### **Transactional Data Summary - Windmill Manchester**



(\_\_) GB %

Spend by Polaris 0.0% Young Adult - Showing I Care - Low Young Adult - Showing I Care - Medium 0.0% Young Adult - Showing I Care - High 2.4% **9**.1% Young Adult - Showing I'm Cool - Low Young Adult - Showing I'm Cool - Medium 12.6% ----Young Adult - Showing I'm Cool - High 1.0% Midlife - Young Kids - Low 7.4% Midlife - Young Kids - Medium 20.2% Midlife - Young Kids - High 3.1% Midlife - Carefree - Low 1.3% Midlife - Carefree - Medium Midlife - Carefree - High 1.1% Mature - Low 15.0% Mature - Medium 4.6% Mature - High 0.1% 0% 5% 10% 15% 20%











### Mobile Data Summary - Windmill Manchester









Illustrates how far those seen within 60m of the pub have travelled from their home location to get there



Polaris profile of people passing within 60m of the pub, these represent the potential customers walking past the door

Powered by InSite www.caci.co.uk

## CGA Summary - Windmill Manchester





|      | Nearest 20 Pubs                                |          |                       |                   |                  |  |  |
|------|------------------------------------------------|----------|-----------------------|-------------------|------------------|--|--|
| Ref. | Name                                           | Postcode | Operator              | Segment           | Distance (miles) |  |  |
| 1    | Windmill