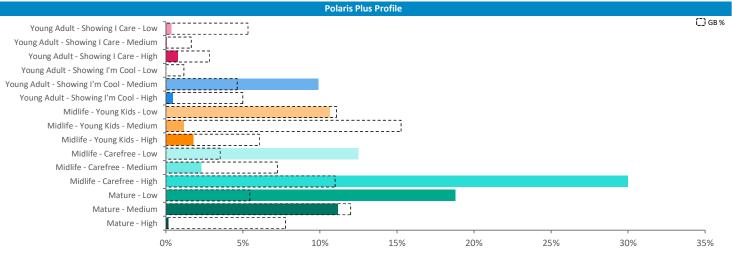

## Polaris Summary - Windmill Manchester

|                                | Polaris Plus Profile by Catchment |               |             |            |                |                    |
|--------------------------------|-----------------------------------|---------------|-------------|------------|----------------|--------------------|
|                                |                                   |               |             |            | *WT= Walktime  | e, **DT= Drivetime |
|                                | Р                                 | opulation Cou | nt          | Inc        | lex vs GB aver | age                |
| Polaris Plus Segment           | 10 min WT*                        | 20 min WT*    | 20 min DT** | 10 min WT* | 20 min WT*     | 20 min DT**        |
| Young Adult - Showing I Care   |                                   |               |             |            |                |                    |
|                                | 0                                 | 0             | 37,171      | 0          | 0              | 136                |
| Medium                         | 0                                 | 0             | 51          | 0          | 0              | 1                  |
| High                           | 35                                | 274           | 63,008      | 22         | 50             | 288                |
| Young Adult - Showing I'm Cool |                                   |               |             |            |                |                    |
| Low                            | 0                                 | 0             | 80          | 0          | 0              | 1                  |
| Medium                         | 0                                 | 1,967         | 71,565      | 0          | 327            | 298                |
| High                           | 0                                 | 499           | 30,395      | 0          | 69             | 105                |
| Midlife - Young Kids           |                                   |               |             |            |                |                    |
| Low                            | 556                               | 2,564         | 116,843     | 108        | 142            | 162                |
| Medium                         | 528                               | 2,429         | 95,370      | 76         | 100            | 98                 |
| High                           | 0                                 | 162           | 13,400      | 0          | 19             | 38                 |
| Midlife - Carefree             |                                   |               |             |            |                |                    |
| Low                            | 24                                | 487           | 31,641      | 15         | 88             | 143                |
|                                | 2,294                             | 4,663         | 78,198      | 737        | 427            | 179                |
| High                           | 110                               | 370           | 25,426      | 22         | 21             | 36                 |
| Mature                         |                                   |               |             |            |                |                    |
| Low                            | 865                               | 1,757         | 33,597      | 315        | 182            | 87                 |
| Medium                         | 221                               | 684           | 39,874      | 38         | 33             | 48                 |
| High                           | 0                                 | 55            | 5,309       | 0          | 4              | 9                  |
| Not Private Households         | 0                                 | 331           | 7,748       | 0          | 142            | 83                 |
| Total                          | 4,633                             | 16,242        | 649,676     |            |                |                    |