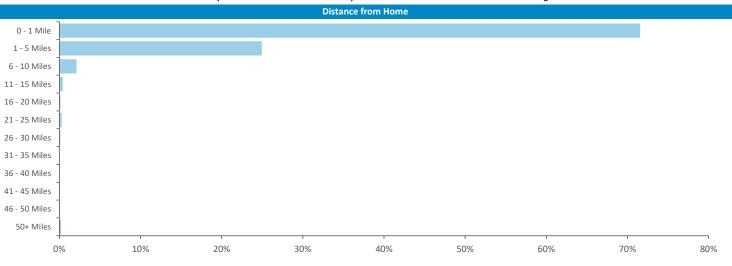

### Mobile Data Summary - Windmill Manchester

Illustrates how far those seen within 60m of the pub have travelled from their home location to get there

Polaris profile of people passing within 60m of the pub, these represent the potential customers walking past the door