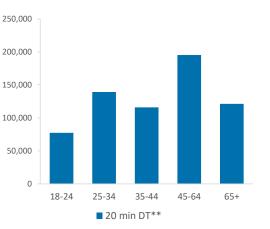

#### **Catchment Summary - Windmill Manchester**

|                                      | © 2023 CACI Limited and all other applicable third party notic | es (Acorn, Population Esti | mates and Projections | , Up to Date Demograp | hics) can be found at | PUB<br>www.caci.co.uk/c | S & B A R S<br>opyrightnotices.pd |
|--------------------------------------|----------------------------------------------------------------|----------------------------|-----------------------|-----------------------|-----------------------|-------------------------|-----------------------------------|
|                                      | Over GB Average                                                |                            |                       |                       |                       | *WT= Walktim            | e, **DT= Drivetime                |
|                                      | Around GB Average<br>Under GB Average                          |                            | chment Size (Coເ      | ints)                 | Inc                   | lex vs GB Aver          | age                               |
|                                      |                                                                |                            | 20 min WT*            | 20 min DT**           | 10 min WT*            | 20 min WT*              | 20 min DT**                       |
|                                      |                                                                |                            |                       |                       |                       |                         |                                   |
|                                      | Population                                                     | 5,804                      | 20,335                | 861,229               | 110                   | 140                     | 227                               |
|                                      |                                                                |                            |                       |                       | Population & Adults   | 18+ index is based o    | n all pubs                        |
|                                      | Adults 18+                                                     | 4,633                      | 16,242                | 649,676               | 106                   | 91                      | 217                               |
|                                      | Competition Pubs                                               | 4                          | 19                    | 1,002                 | 27                    | 59                      | 277                               |
|                                      | Adults 18+ per Competition Pub                                 | 1,158                      | 855                   | 648                   | 140                   | 104                     | 79                                |
|                                      | % Adults Likely to Drink                                       | 82.7%                      | 81.8%                 | 79.5%                 | 100                   | 99                      | 96                                |
|                                      |                                                                |                            |                       |                       |                       |                         |                                   |
|                                      | Low                                                            | 31.2%                      | 29.6%                 | 33.8%                 | 122                   | 115                     | 132                               |
| Affluence                            | Medium                                                         | 65.7%                      | 60.0%                 | 43.9%                 | 167                   | 152                     | 111                               |
|                                      | High                                                           | 3.1%                       | 8.4%                  | 21.2%                 | 9                     | 25                      | 63                                |
| *Affluence does not include Not Priv | ate Households                                                 |                            |                       |                       |                       |                         |                                   |
|                                      | 18-24                                                          | 421                        | 1,506                 | 77,484                | 89                    | 91                      | 111                               |
|                                      | 25-34                                                          | 649                        | 2,860                 | 139,388               | 84                    | 106                     | 122                               |
| Age Profile                          | 35-44                                                          | 573                        | 2,366                 | 115,970               | 77                    | 90                      | 105                               |
|                                      | 45-64                                                          | 1,630                      | 5,398                 | 195,416               | 110                   | 104                     | 89                                |
|                                      | 65+                                                            | 1,360                      | 4,112                 | 121,418               | 123                   | 106                     | 74                                |