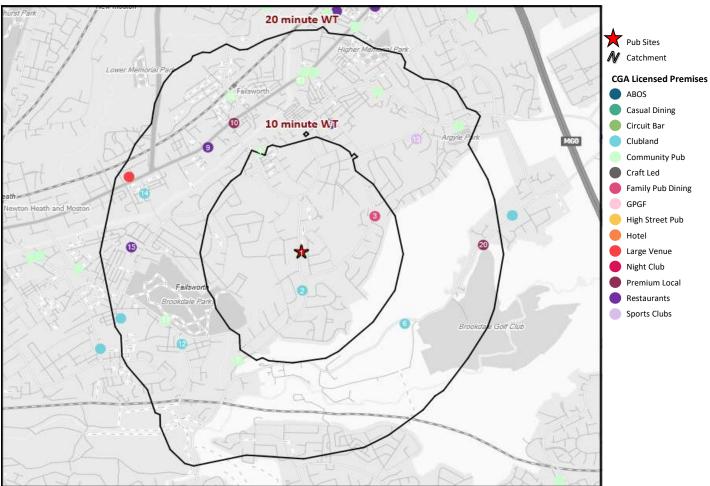

## CGA Summary - Windmill Manchester

|      | Nearest 20 Pubs                                |          |                       |                   |                  |  |  |
|------|------------------------------------------------|----------|-----------------------|-------------------|------------------|--|--|
| Ref. | Name                                           | Postcode | Operator              | Segment           | Distance (miles) |  |  |
| 1    | Windmill                                       | M 35 0QH | Star Pubs & Bars      | Community Pub     | 0.0              |  |  |
| 2    | Church Of The Holy Family                      | M 35 0QS | Independent Free      | Clubland          | 0.1              |  |  |
| 3    | Eight Bells                                    | M 35 0QW | Stonegate Pub Company | Family Pub Dining | 0.3              |  |  |
| 4    | Millgate                                       | M 35 0ES | JW Lees               | Community Pub     | 0.4              |  |  |
| 4    | Mare & Foal                                    | M 35 0ES | Marston's             | Community Pub     | 0.4              |  |  |
| 6    | Brookdale Golf Club                            | M 35 9WQ | Independent Free      | Clubland          | 0.5              |  |  |
| 7    | Nelson Tavern                                  | M 35 0PW | Ei Group              | Community Pub     | 0.5              |  |  |
| 8    | Jimmy's                                        | M 35 9RD | Independent Free      | Restaurants       | 0.5              |  |  |
| 9    | Desi Lounge Restaurant                         | M 35 0HB | Independent Free      | Restaurants       | 0.5              |  |  |
| 10   | Mowbray Arms                                   | M 35 0EN | Amber Taverns         | Premium Local     | 0.6              |  |  |
| 11   | Horseshoe                                      | M 40 1GJ | Independent Free      | Community Pub     | 0.6              |  |  |
| 12   | Heath Club                                     | M 40 1GL | Independent Free      | Clubland          | 0.6              |  |  |
| 13   | Failsworth Soccer Centre                       | M 35 9HA | Independent Free      | Sports Clubs      | 0.6              |  |  |
| 14   | Failsworth Home Guard Old Comrades Association | M 35 0HY | Independent Free      | Clubland          | 0.6              |  |  |
| 15   | Ash Tree Farm                                  | M 40 1PL | Independent Free      | Restaurants       | 0.6              |  |  |
| 16   | Bricklayers Arms                               | M 35 0DL | Admiral Taverns Ltd   | Community Pub     | 0.7              |  |  |
| 17   | Crown & Cushion                                | M 35 0FH | Stonegate Pub Company | Community Pub     | 0.7              |  |  |
| 17   | Failsworth Town Hall                           | M 35 0FH | Independent Free      | Large Venue       | 0.7              |  |  |
| 17   | Bridge Inn                                     | M 35 0FH | Admiral Taverns Ltd   | Community Pub     | 0.7              |  |  |
| 20   | Dog & Partridge                                | M 35 9NP | Marston's             | Premium Local     | 0.7              |  |  |
|      |                                                |          |                       |                   |                  |  |  |