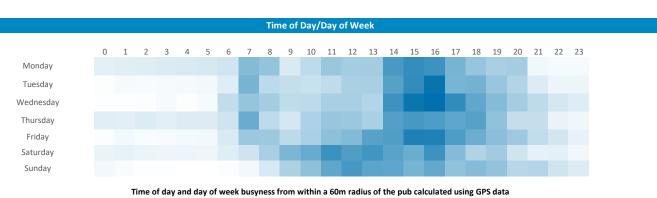

### Mobile Data Summary - Windmill Manchester

Illustrates how far those seen within 60m of the pub have travelled from their home location to get there

Polaris profile of people passing within 60m of the pub, these represent the potential customers walking past the door