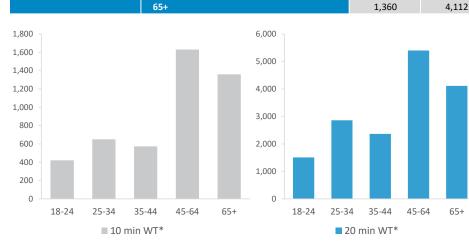

#### **Catchment Summary - Windmill Manchester**

|                                      | © 2023 CACI Limited and all other applicable third party notic | es (Acorn, Population Esti | mates and Projections | , Up to Date Demograp | hics) can be found at | PUB<br>www.caci.co.uk/c | S & B A R S<br>opyrightnotices.pd |
|--------------------------------------|----------------------------------------------------------------|----------------------------|-----------------------|-----------------------|-----------------------|-------------------------|-----------------------------------|
|                                      | Over GB Average                                                |                            |                       |                       |                       | *WT= Walktim            | e, **DT= Drivetime                |
|                                      | Around GB Average<br>Under GB Average                          |                            | chment Size (Coເ      | ints)                 | Inc                   | lex vs GB Aver          | age                               |
|                                      |                                                                |                            | 20 min WT*            | 20 min DT**           | 10 min WT*            | 20 min WT*              | 20 min DT**                       |
|                                      |                                                                |                            |                       |                       |                       |                         |                                   |
|                                      | Population                                                     | 5,804                      | 20,335                | 861,229               | 110                   | 140                     | 227                               |
|                                      |                                                                |                            |                       |                       | Population & Adults   | 18+ index is based o    | n all pubs                        |
|                                      | Adults 18+                                                     | 4,633                      | 16,242                | 649,676               | 106                   | 91                      | 217                               |
|                                      | Competition Pubs                                               | 4                          | 19                    | 1,002                 | 27                    | 59                      | 277                               |
|                                      | Adults 18+ per Competition Pub                                 | 1,158                      | 855                   | 648                   | 140                   | 104                     | 79                                |
|                                      | % Adults Likely to Drink                                       | 82.7%                      | 81.8%                 | 79.5%                 | 100                   | 99                      | 96                                |
|                                      |                                                                |                            |                       |                       |                       |                         |                                   |
|                                      | Low                                                            | 31.2%                      | 29.6%                 | 33.8%                 | 122                   | 115                     | 132                               |
| Affluence                            | Medium                                                         | 65.7%                      | 60.0%                 | 43.9%                 | 167                   | 152                     | 111                               |
|                                      | High                                                           | 3.1%                       | 8.4%                  | 21.2%                 | 9                     | 25                      | 63                                |
| *Affluence does not include Not Priv | ate Households                                                 |                            |                       |                       |                       |                         |                                   |
|                                      | 18-24                                                          | 421                        | 1,506                 | 77,484                | 89                    | 91                      | 111                               |
|                                      | 25-34                                                          | 649                        | 2,860                 | 139,388               | 84                    | 106                     | 122                               |
| Age Profile                          | 35-44                                                          | 573                        | 2,366                 | 115,970               | 77                    | 90                      | 105                               |
|                                      | 45-64                                                          | 1,630                      | 5,398                 | 195,416               | 110                   | 104                     | 89                                |
|                                      | 65+                                                            | 1,360                      | 4,112                 | 121,418               | 123                   | 106                     | 74                                |