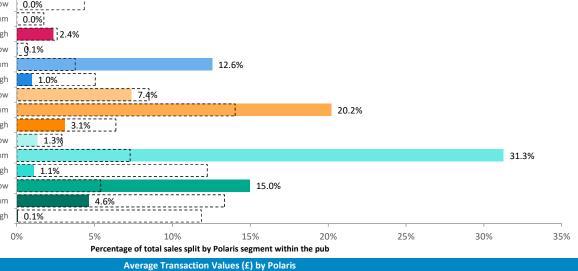

#### **Transactional Data Summary - Windmill Manchester**

(\_\_) GB %

Spend by Polaris 0.0% Young Adult - Showing I Care - Low Young Adult - Showing I Care - Medium 0.0% Young Adult - Showing I Care - High 2.4% **9**.1% Young Adult - Showing I'm Cool - Low Young Adult - Showing I'm Cool - Medium 12.6% ----Young Adult - Showing I'm Cool - High 1.0% Midlife - Young Kids - Low 7.4% Midlife - Young Kids - Medium 20.2% Midlife - Young Kids - High 3.1% Midlife - Carefree - Low 1.3% Midlife - Carefree - Medium Midlife - Carefree - High 1.1% Mature - Low 15.0% Mature - Medium 4.6% Mature - High 0.1% 0% 5% 10% 15% 20%