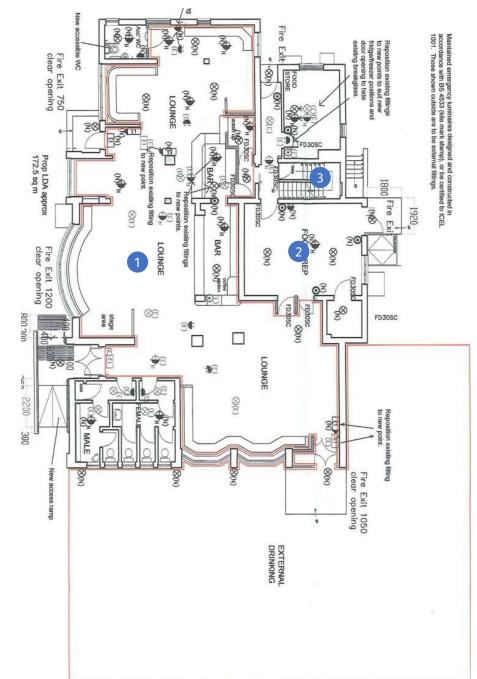

# **Rendered Floor Plan**

# Floor Plans & Finishes

## 1 General Trade Areas

Renew double bottle cooler to bar area

### 2 Kitchen

- Repairs to existing walk-in freezer & coldroom
- New single pan fryer
- New heated gantry
- New griddle

# 3 Private Accommodation

- New carpeting where applicable
- New white goods to kitchen area
- Deep clean and retained F&F