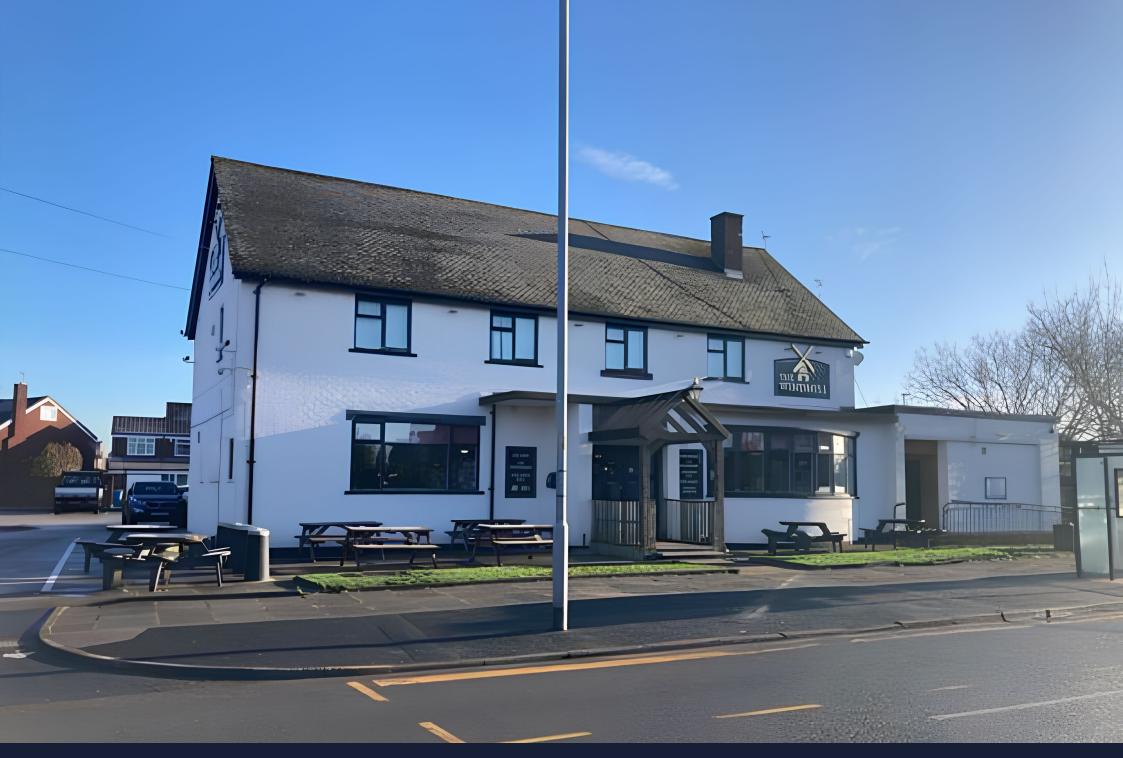

### Exciting Investment Opportunity: The Windmill Pub Refurbishment Underway!

Located in Failsworth, Manchester, this pub investment offers a unique opportunity to become a pivotal part of a bustling local community. With a rich history dating back to the Industrial Revolution, Failsworth boasts landmarks like the Failsworth Pole and the renowned Failsworth Hats factory. Surrounded by a densely populated area with a mix of low to medium affluence, the pub appeals to a diverse demographic of approximately 5,804 adults within a 10-minute walk.

#### **Elevate Your Investment: Witness the Transformation**

Surrounded by landmarks such as Daisy Nook Country Park and the Manchester City Etihad Stadium, this pub stands out as a focal point for locals and visitors alike. Boasting a strategic location near Tesco superstore and convenient transport links, including the Metrolink Tram system and the M60, the pub is primed for success. With a welcoming atmosphere, great value food, live sports, and versatile entertainment options, The Windmill is poised to become the beating heart of the community.