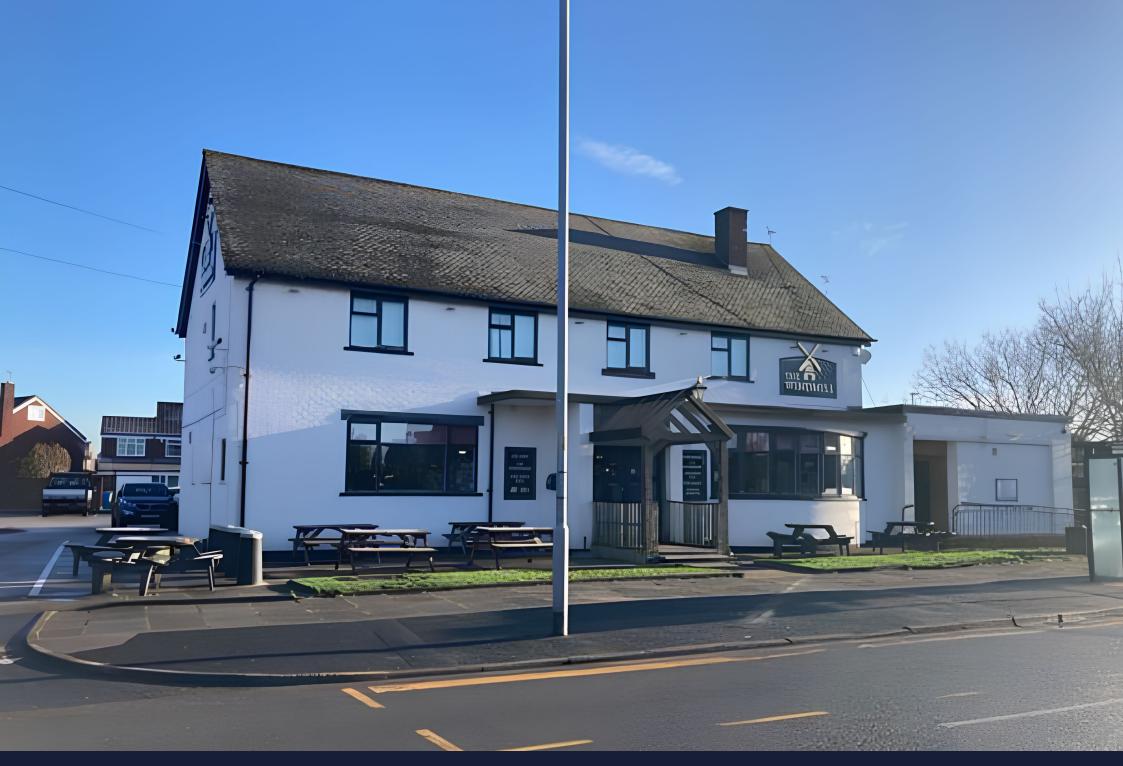

### Exciting Investment Opportunity: The Windmill Pub Refurbishment Underway!

Located in Failsworth, Manchester, this pub investment offers a unique opportunity to become a pivotal part of a bustling local community. With a rich history dating back to the Industrial Revolution, Failsworth boasts landmarks like the Failsworth Pole and the renowned Failsworth Hats factory. Surrounded by a densely populated area with a mix of low to medium affluence, the pub appeals to a diverse demographic of approximately 5,804 adults within a 10-minute walk.

#### **Elevate Your Investment: Witness the Transformation**

Surrounded by landmarks such as Daisy Nook Country Park and the Manchester City Etihad Stadium, this pub stands out as a focal point for locals and visitors alike. Boasting a strategic location near Tesco superstore and convenient transport links, including the Metrolink Tram system and the M60, the pub is primed for success. With a welcoming atmosphere, great value food, live sports, and versatile entertainment options, The Windmill is poised to become the beating heart of the community.