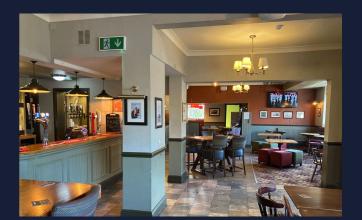

### **The Offer**

When refurbished, the Windmill will offer:

#### Drinks:

• Envision enticing your patrons with a range of premium beers, exquisite spirits, and a curated wine selection, tailored to enhance the pub experience and drive profitability.

#### Food:

 Picture the straightforward food offerings of the pub, providing basic yet satisfying JAT menu with occasional specials to maintain interest, offering a reliable source of income without overwhelming kitchen demands.