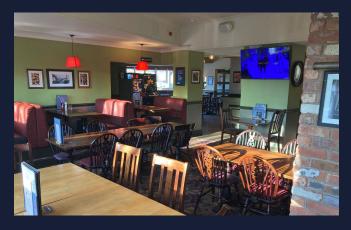

### **Sports Fans:**

• With live sports coverage from Sky & BT, coupled with traditional pub games like pool, darts, and dominoes, the pub attracts sports enthusiasts looking for a lively atmosphere to watch their favourite teams. **Trusted** 

### Locals:

• Catering to individuals who appreciate quality cuisine at competitive prices, the pub's Just Add Talent food offer, complemented by regular promotions, ensures a delightful dining experience - boasting around 46 dining covers and a commitment to serving delicious meals.