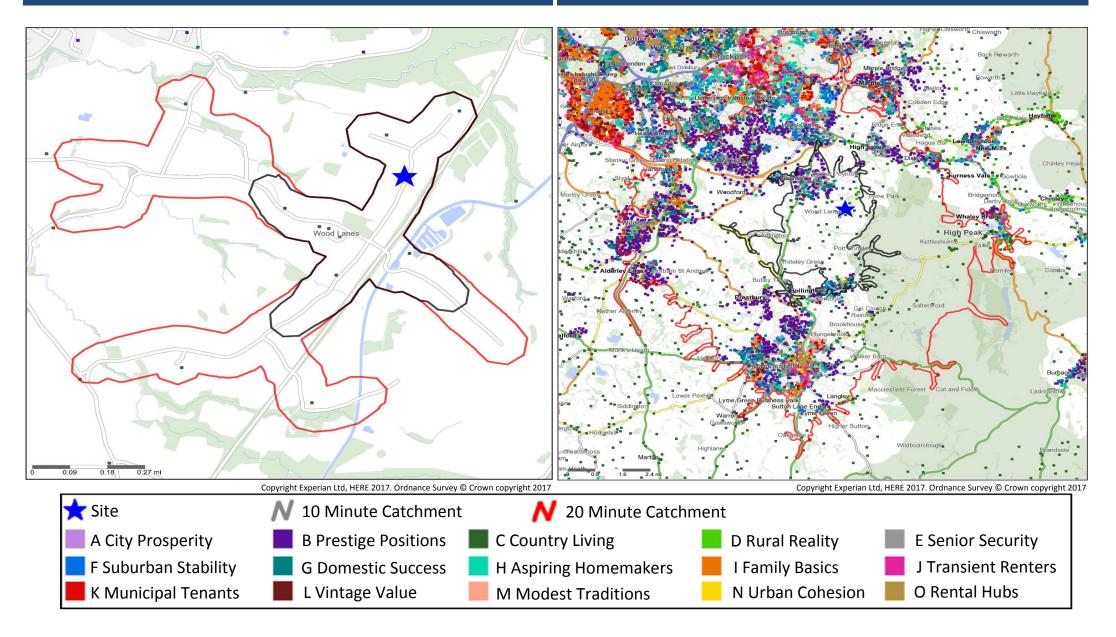

### Mosaic Groups in 10 and 20 Minute WT Catchment Areas

#### Mosaic Groups in 10 and 20 Minute DT Catchment Area

# **Adults 18+ by Mosaic Type in Each Catchment**

|      |         |                       | 10 Minute<br>WT         | 20 Minute<br>WT         | 10 Minute<br>DT         | 20 Minute<br>DT         |
|------|---------|-----------------------|-------------------------|-------------------------|-------------------------|-------------------------|
| Mosa | аіс Тур | e Profile             | Catchment<br>Adults 18+ | Catchment<br>Adults 18+ | Catchment<br>Adults 18+ | Catchment<br>Adults 18+ |
|      | A01     | World-Class Wealth    | 0                       | 0                       | 0                       | 10                      |
|      | A02     | Uptown Elite          | 0                       | 0                       | 0                       | 240                     |
|      | A03     | Penthouse Chic        | 0                       | 0                       | 0                       | 0                       |
|      | A04     | Metro High-Flyers     | 0                       | 0                       | 0                       | 0                       |
|      | B05     | Premium Fortunes      | 0                       | 2                       | 551                     | 10,399                  |
|      | B06     | Diamond Days          | 0                       | 0                       | 978                     | 10,906                  |
|      | B07     | Alpha Families        | 0                       | 0                       | 1,049                   | 9,164                   |
|      | B08     | Bank of Mum and Dad   | 0                       | 0                       | 454                     | 7,355                   |
|      | B09     | Empty-Nest Adventure  | 0                       | 0                       | 1,641                   | 11,955                  |
|      | C10     | Wealthy Landowners    | 153                     | 226                     | 1,102                   | 3,027                   |
|      | C11     | Rural Vogue           | 10                      | 12                      | 22                      | 200                     |
|      | C12     | Scattered Homesteads  | 0                       | 0                       | 0                       | 13                      |
|      | C13     | Village Retirement    | 23                      | 29                      | 523                     | 1,191                   |
|      | D14     | Satellite Settlers    | 0                       | 0                       | 108                     | 1,169                   |
|      | D15     | Local Focus           | 0                       | 0                       | 0                       | 250                     |
|      | D16     | Outlying Seniors      | 0                       | 0                       | 0                       | 111                     |
|      | D17     | Far-Flung Outposts    | 0                       | 0                       | 0                       | 0                       |
|      | E18     | Legacy Elders         | 0                       | 0                       | 1,837                   | 13,320                  |
|      | E19     | Bungalow Heaven       | 0                       | 0                       | 502                     | 3,974                   |
|      | E20     | Classic Grandparents  | 0                       | 0                       | 0                       | 3,393                   |
|      | E21     | Solo Retirees         | 0                       | 0                       | 71                      | 3,910                   |
|      | F22     | Boomerang Boarders    | 0                       | 0                       | 241                     | 6,576                   |
|      | F23     | Family Ties           | 0                       | 0                       | 234                     | 3,205                   |
|      | F24     | Fledgling Free        | 0                       | 0                       | 0                       | 291                     |
|      | F25     | Dependable Me         | 0                       | 0                       | 346                     | 5,416                   |
|      | G26     | Cafés and Catchments  | 0                       | 0                       | 35                      | 2,094                   |
|      | G27     | Thriving Independence | 0                       | 0                       | 1,097                   | 11,069                  |
|      | G28     | Modern Parents        | 0                       | 0                       | 61                      | 812                     |
|      | G29     | Mid-Career Convention | 0                       | 0                       | 2,540                   | 10,667                  |
|      | H30     | Primary Ambitions     | 0                       | 0                       | 12                      | 2,811                   |
|      | H31     | Affordable Fringe     | 0                       | 0                       | 122                     | 2,637                   |
|      | H32     | First-Rung Futures    | 0                       | 0                       | 211                     | 5,856                   |
|      | H33     | Contemporary Starts   | 0                       | 0                       | 80                      | 1,100                   |
|      | H34     | New Foundations       | 0                       | 0                       | 32                      | 395                     |
|      | H35     | Flying Solo           | 0                       | 0                       | 301                     | 1,806                   |

|        |         |                               | 10 Minute<br>WT | 20 Minute<br>WT | 10 Minute<br>DT | 20 Minute<br>DT |
|--------|---------|-------------------------------|-----------------|-----------------|-----------------|-----------------|
| Mosa   | ic Tyne | Profile                       | Catchment       | Catchment       | Catchment       | Catchment       |
| IVIOSA | ic Type | Tronic                        | Adults 18+      | Adults 18+      | Adults 18+      | Adults 18+      |
|        | 136     | Solid Economy                 | 0               | 0               | 9               | 1,982           |
|        | 137     | <b>Budget Generations</b>     | 0               | 0               | 0               | 1,125           |
|        | 138     | Economical Families           | 0               | 0               | 0               | 1,222           |
|        | 139     | Families on a Budget          | 0               | 0               | 0               | 1,676           |
|        | J40     | Value Rentals                 | 0               | 0               | 0               | 472             |
|        | J41     | Youthful Endeavours           | 0               | 0               | 0               | 731             |
|        | J42     | Midlife Renters               | 0               | 0               | 326             | 9,356           |
|        | J43     | Renting Rooms                 | 0               | 0               | 0               | 1,306           |
|        | K44     | Inner City Stalwarts          | 0               | 0               | 0               | 0               |
|        | K45     | City Diversity                | 0               | 0               | 0               | 0               |
|        | K46     | High Rise Residents           | 0               | 0               | 0               | 571             |
|        | K47     | Single Essentials             | 0               | 0               | 0               | 597             |
|        | K48     | Mature Workers                | 0               | 0               | 0               | 1,102           |
|        | L49     | Flatlet Seniors               | 0               | 0               | 0               | 847             |
|        | L50     | Pocket Pensions               | 0               | 0               | 382             | 2,933           |
|        | L51     | <b>Retirement Communities</b> | 0               | 0               | 333             | 3,832           |
|        | L52     | Estate Veterans               | 0               | 0               | 0               | 3,197           |
|        | L53     | Seasoned Survivors            | 0               | 0               | 29              | 631             |
|        | M54     | Down-to-Earth Owners          | 0               | 0               | 0               | 703             |
|        | M55     | Back with the Folks           | 0               | 0               | 34              | 2,828           |
|        | M56     | Self Supporters               | 0               | 0               | 16              | 3,116           |
|        | N57     | Community Elders              | 0               | 0               | 0               | 5               |
|        | N58     | Culture & Comfort             | 0               | 0               | 0               | 1               |
|        | N59     | Large Family Living           | 0               | 0               | 0               | 0               |
|        | N60     | Ageing Access                 | 0               | 0               | 18              | 1,926           |
|        | 061     | Career Builders               | 0               | 0               | 652             | 4,779           |
|        | 062     | Central Pulse                 | 0               | 0               | 0               | 123             |
|        | 063     | Flexible Workforce            | 0               | 0               | 0               | 0               |
|        | 064     | Bus-Route Renters             | 0               | 0               | 11              | 2,716           |
|        | 065     | Learners & Earners            | 0               | 0               | 0               | 7               |
|        | 066     | Student Scene                 | 0               | 0               | 0               | 0               |
|        | U99     | Unclassified                  | 0               | 0               | 73              | 484             |
|        |         | Total                         | 186             | 269             | 16,033          | 183,590         |