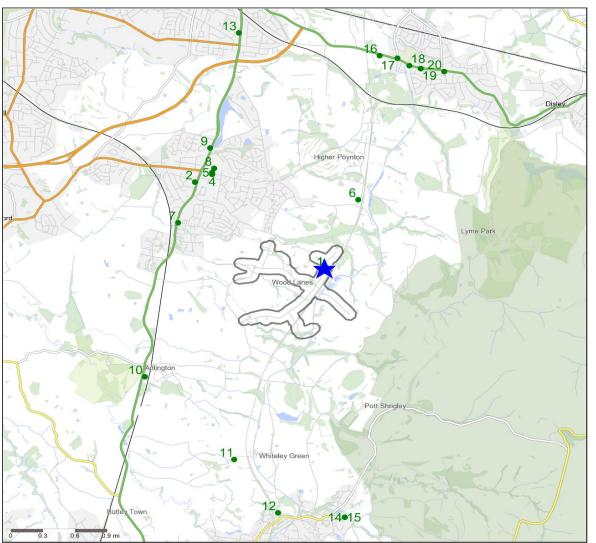

### **Competitor Map**

Copyright Experian Ltd, HERE 2017. Ordnance Survey © Crown copyright 2017

| ★ Site | Star Pubs |  |
|--------|-----------|--|
|        |           |  |

Pubs

### **Top 20 Nearest Competitors**

| Order | Outlet Name                    | Operator                   | Walktime From<br>Site (Minutes) | Drivetime from<br>Site (Minutes) |
|-------|--------------------------------|----------------------------|---------------------------------|----------------------------------|
| 1     | Miners Arms, SK10 4PF          | Star Pubs & Bars           | 0.0                             | 0.1                              |
| 2     | Kingfisher, SK12 1NJ           | Wetherspoon                | 41.6                            | 7.0                              |
| 3     | Cask Tavern, SK12 1RE          | Bollington Brewing Co.     | 42.3                            | 7.6                              |
| 4     | Farmers Arms, SK12 1RE         | Robinsons                  | 42.3                            | 7.6                              |
| 5     | Flute & Firkin, SK12 1RD       | Independent Free           | 42.3                            | 7.6                              |
| 6     | Boars Head Hotel, SK12 1TE     | Punch Pub Company          | 43.2                            | 7.2                              |
| 7     | Vernon Arms Hotel, SK12<br>1LQ | Mitchells & Butlers        | 45.9                            | 5.6                              |
| 8     | Vine Hop, SK12 1QY             | Independent Free           | 48.0                            | 7.8                              |
| 9     | Bulls Head, SK12 1AG           | *Other Small Retail Groups | 48.6                            | 7.9                              |
| 10    | Toby Carvery, SK10 4NA         | Mitchells & Butlers        | 51.6                            | 6.4                              |
| 11    | Windmill, SK10 5SJ             | Mitchells & Butlers        | 58.5                            | 7.2                              |
| 12    | Vale Inn, SK10 5JT             | Bollington Brewing Co.     | 66.5                            | 8.1                              |
| 13    | Fiveways, SK 7 6BE             | Holt                       | 67.4                            | 10.4                             |
| 14    | Cotton Tree, SK10 5RE          | Punch Pub Company          | 75.7                            | 9.8                              |
| 15    | Poachers Inn, SK10 5RE         | Independent Free           | 75.7                            | 9.8                              |
| 16    | Royal Oak Hotel, SK 6 8AY      | Marston's                  | 86.4                            | 12.4                             |
| 17    | Horse Shoe Inn, SK 6 8AA       | Robinsons                  | 89.7                            | 12.9                             |
| 18    | Bulls Head Hotel, SK 6 8BH     | Punch Pub Company          | 92.6                            | 13.3                             |
| 19    | Dog & Partridge, SK 6 8HJ      | Mitchells & Butlers        | 94.1                            | 13.7                             |
| 20    | Red Lion Hotel, SK 6 8ED       | Robinsons                  | 98.5                            | 14.7                             |