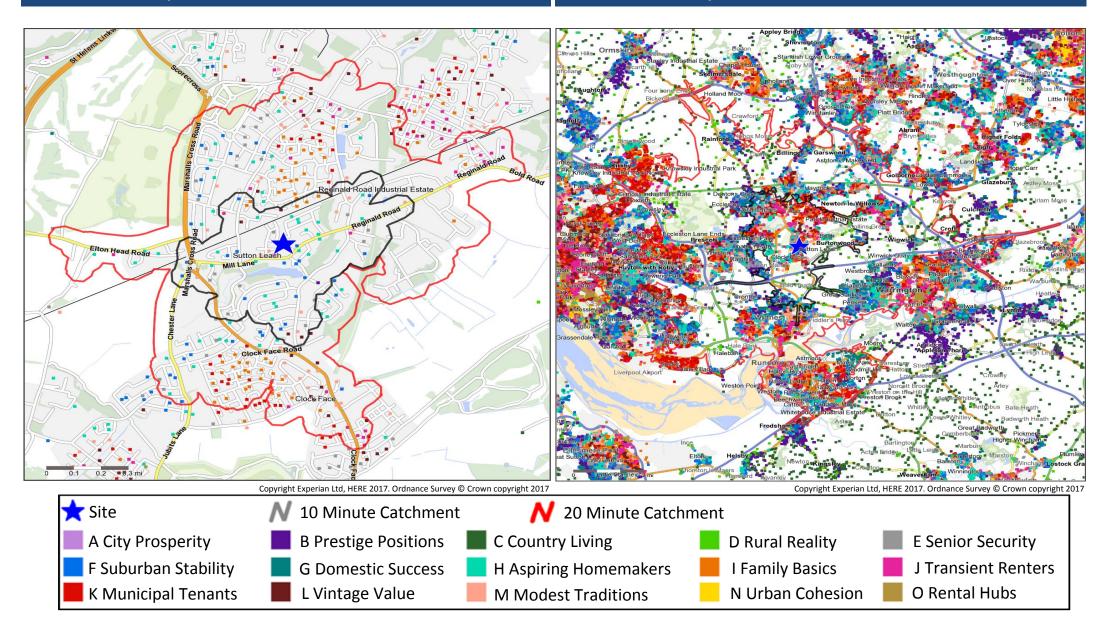

**Catchment Mosaic Groups** 

Mosaic Groups in 10 and 20 Minute WT Catchment Areas

Mosaic Groups in 10 and 20 Minute DT Catchment Area