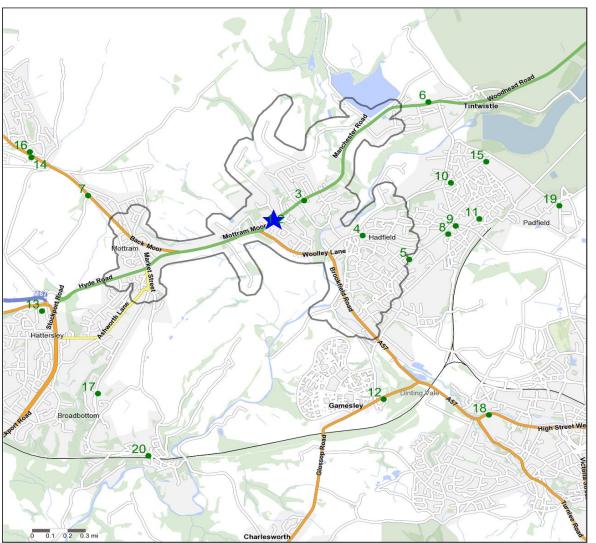

## **Competitor Map and Report**

Source: CGA 2018

## **Competitor Map**

Copyright Experian Ltd, HERE 2017. Ordnance Survey © Crown copyright 2017

| <b>★</b> Site | Star Pubs | Pubs |              |
|---------------|-----------|------|--------------|
| Site          | Star Pubs | Pubs | /V Catchment |

## **Top 20 Nearest Competitors**

| Order | Outlet Name               | Operator                   | Walktime From Site (Minutes) | Drivetime from<br>Site (Minutes) |
|-------|---------------------------|----------------------------|------------------------------|----------------------------------|
| 1     | Gun Inn, SK14 8LN         | Star Pubs & Bars           | 0.3                          | 0.1                              |
| 2     | New Inn, SK14 8LN         | Ei Group                   | 0.3                          | 0.1                              |
| 3     | Organ Inn, SK14 8JA       | Robinsons                  | 3.9                          | 0.8                              |
| 4     | Pear Tree Inn, SK13 1PY   | Thwaites                   | 14.2                         | 2.5                              |
| 5     | Chieftain, SK13 2DT       | Hydes Anvil                | 21.7                         | 4.0                              |
| 6     | Old Oak Inn, SK13 1LJ     | *Other Small Retail Groups | 23.5                         | 3.1                              |
| 7     | Roe Cross Inn, SK14 6SD   | Trust Inns                 | 23.5                         | 3.4                              |
| 8     | Spinners Arms, SK13 2DP   | *Other Small Retail Groups | 24.7                         | 4.1                              |
| 9     | Anchor Inn, SK13 1NR      | Punch Pub Company          | 25.1                         | 4.2                              |
| 10    | New Lamp, SK13 1BY        | Star Pubs & Bars           | 26.0                         | 4.4                              |
| 11    | Palatine Hotel, SK13 1AA  | Robinsons                  | 27.8                         | 4.8                              |
| 12    | Bluebell Wood, SK13 6EL   | Independent Free           | 29.9                         | 5.1                              |
| 13    | Mottram Wood, SK14 3AU    | Greene King                | 31.1                         | 4.5                              |
| 14    | Waggon & Horses, SK15 2SU | Robinsons                  | 31.1                         | 4.7                              |
| 15    | Victoria Inn, SK13 1HE    | Unknown                    | 31.1                         | 5.5                              |
| 16    | Dog & Partridge, SK15 2SX | Unknown                    | 32.3                         | 4.6                              |
| 17    | Waggon, SK14 6HY          | Robinsons                  | 32.3                         | 5.8                              |
| 18    | Grapes Inn, SK13 8EP      | Independent Free           | 37.4                         | 6.3                              |
| 19    | Peels Arms, SK13 1EX      | Star Pubs & Bars           | 40.1                         | 7.1                              |
| 20    | Harewood Arms, SK14 6AX   | Independent Free           | 42.3                         | 7.5                              |