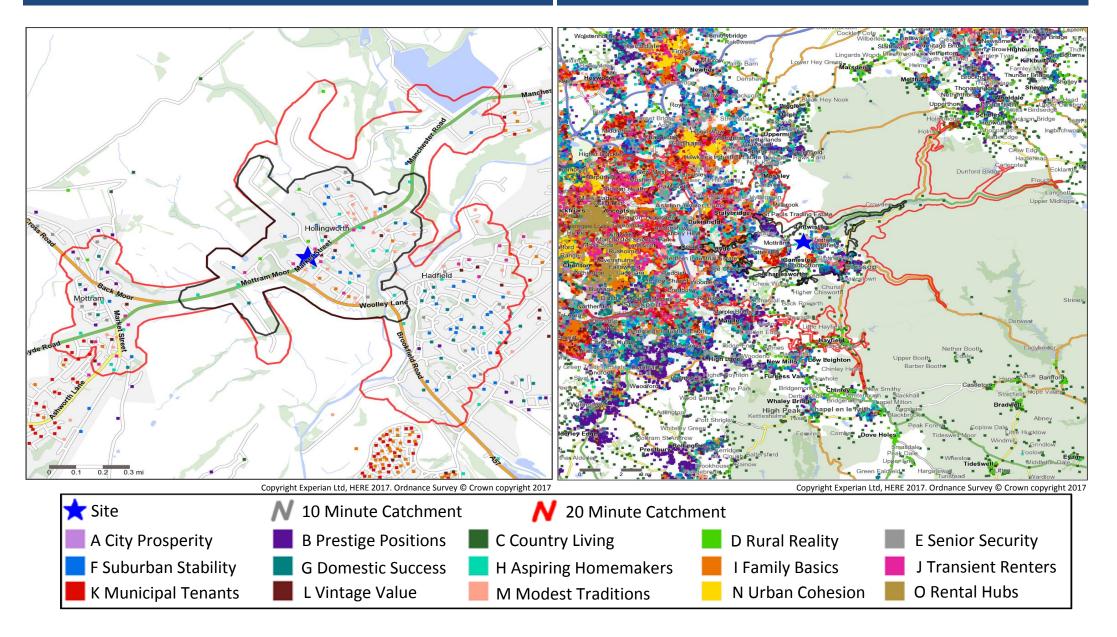

## **Catchment Mosaic Groups**

### Mosaic Groups in 10 and 20 Minute WT Catchment Areas

### Mosaic Groups in 10 and 20 Minute DT Catchment Area