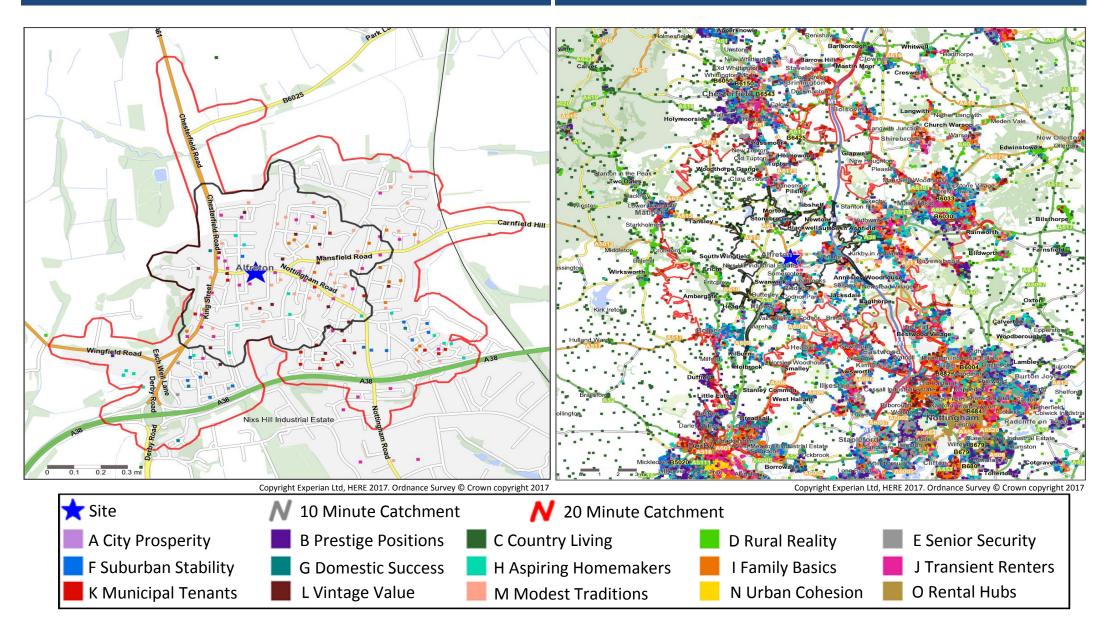

### **Catchment Mosaic Groups**

### **Mosaic Groups in 10 and 20 Minute WT Catchment Areas**

### Mosaic Groups in 10 and 20 Minute DT Catchment Area

## **Adults 18+ by Mosaic Type in Each Catchment**

|      |         |                       | 10 Minute<br>WT | 20 Minute<br>WT | 10 Minute<br>DT | 20 Minute<br>DT |
|------|---------|-----------------------|-----------------|-----------------|-----------------|-----------------|
|      |         |                       | Catchment       | Catchment       | Catchment       | Catchment       |
| Mosa | aic Typ | e Profile             | Adults 18+      | Adults 18+      | Adults 18+      | Adults 18+      |
|      | A01     | World-Class Wealth    | 0               | 0               | 0               | 0               |
|      | A02     | Uptown Elite          | 0               | 0               | 0               | 5               |
|      | A03     | Penthouse Chic        | 0               | 0               | 0               | 0               |
|      | A04     | Metro High-Flyers     | 0               | 0               | 0               | 0               |
|      | B05     | Premium Fortunes      | 0               | 0               | 0               | 281             |
|      | B06     | Diamond Days          | 0               | 0               | 0               | 1,546           |
|      | B07     | Alpha Families        | 0               | 35              | 96              | 2,389           |
|      | B08     | Bank of Mum and Dad   | 0               | 0               | 186             | 2,912           |
|      | B09     | Empty-Nest Adventure  | 0               | 0               | 743             | 7,492           |
|      | C10     | Wealthy Landowners    | 0               | 0               | 643             | 3,671           |
|      | C11     | Rural Vogue           | 0               | 0               | 82              | 502             |
|      | C12     | Scattered Homesteads  | 0               | 0               | 57              | 454             |
|      | C13     | Village Retirement    | 0               | 0               | 562             | 5,365           |
|      | D14     | Satellite Settlers    | 0               | 0               | 1,394           | 8,639           |
|      | D15     | Local Focus           | 0               | 0               | 769             | 3,172           |
|      | D16     | Outlying Seniors      | 0               | 0               | 1,521           | 4,775           |
|      | D17     | Far-Flung Outposts    | 0               | 0               | 0               | 0               |
|      | E18     | Legacy Elders         | 0               | 9               | 94              | 2,285           |
|      | E19     | Bungalow Heaven       | 15              | 29              | 2,961           | 21,419          |
|      | E20     | Classic Grandparents  | 0               | 0               | 553             | 5,403           |
|      | E21     | Solo Retirees         | 0               | 23              | 392             | 4,254           |
|      | F22     | Boomerang Boarders    | 0               | 29              | 613             | 7,736           |
|      | F23     | Family Ties           | 0               | 0               | 147             | 1,371           |
|      | F24     | Fledgling Free        | 68              | 527             | 4,788           | 21,129          |
|      | F25     | Dependable Me         | 47              | 142             | 2,001           | 12,082          |
|      | G26     | Cafés and Catchments  | 0               | 0               | 0               | 72              |
|      | G27     | Thriving Independence | 37              | 48              | 51              | 1,817           |
|      | G28     | Modern Parents        | 0               | 0               | 1,402           | 8,039           |
|      | G29     | Mid-Career Convention | 0               | 34              | 1,228           | 10,923          |
|      | H30     | Primary Ambitions     | 0               | 0               | 303             | 3,026           |
|      | H31     | Affordable Fringe     | 122             | 265             | 2,229           | 15,521          |
|      | H32     | First-Rung Futures    | 227             | 361             | 2,562           | 14,961          |
|      | H33     | Contemporary Starts   | 0               | 0               | 867             | 5,867           |
|      | H34     | New Foundations       | 0               | 66              | 81              | 1,013           |
|      | H35     | Flying Solo           | 0               | 0               | 147             | 1,617           |

| e in Ea    | ch Catchment           |                         |                         | experian.               |                         |  |  |
|------------|------------------------|-------------------------|-------------------------|-------------------------|-------------------------|--|--|
|            |                        | 10 Minute<br>WT         | 20 Minute<br>WT         | 10 Minute<br>DT         | 20 Minute<br>DT         |  |  |
| osaic Type | Profile                | Catchment<br>Adults 18+ | Catchment<br>Adults 18+ | Catchment<br>Adults 18+ | Catchment<br>Adults 18+ |  |  |
| 136        | Solid Economy          | 27                      | 27                      | 27                      | 219                     |  |  |
| 137        | Budget Generations     | 109                     | 305                     | 1,576                   | 5,627                   |  |  |
| 138        | Economical Families    | 271                     | 336                     | 1,196                   | 10,971                  |  |  |
| 139        | Families on a Budget   | 12                      | 193                     | 1,114                   | 12,650                  |  |  |
| J40        | Value Rentals          | 852                     | 1,050                   | 3,397                   | 15,058                  |  |  |
| J41        | Youthful Endeavours    | 0                       | 0                       | 178                     | 1,692                   |  |  |
| J42        | Midlife Renters        | 79                      | 79                      | 850                     | 6,487                   |  |  |
| J43        | Renting Rooms          | 199                     | 199                     | 741                     | 10,013                  |  |  |
| K44        | Inner City Stalwarts   | 0                       | 0                       | 0                       | 0                       |  |  |
| K45        | City Diversity         | 0                       | 0                       | 0                       | 0                       |  |  |
| K46        | High Rise Residents    | 0                       | 0                       | 0                       | 0                       |  |  |
| K47        | Single Essentials      | 13                      | 46                      | 46                      | 2,369                   |  |  |
| K48        | Mature Workers         | 182                     | 511                     | 3,038                   | 14,019                  |  |  |
| L49        | Flatlet Seniors        | 295                     | 295                     | 401                     | 3,272                   |  |  |
| L50        | Pocket Pensions        | 181                     | 273                     | 1,527                   | 7,378                   |  |  |
| L51        | Retirement Communities | 0                       | 0                       | 0                       | 982                     |  |  |
| L52        | Estate Veterans        | 42                      | 169                     | 1,297                   | 5,873                   |  |  |
| L53        | Seasoned Survivors     | 176                     | 228                     | 872                     | 7,990                   |  |  |
| M54        | Down-to-Earth Owners   | 862                     | 1,058                   | 2,707                   | 15,733                  |  |  |
| M55        | Back with the Folks    | 68                      | 159                     | 569                     | 5,605                   |  |  |
| M56        | Self Supporters        | 235                     | 235                     | 3,692                   | 17,978                  |  |  |
| N57        | Community Elders       | 0                       | 0                       | 0                       | 0                       |  |  |
| N58        | Culture & Comfort      | 0                       | 0                       | 0                       | 0                       |  |  |
| N59        | Large Family Living    | 0                       | 0                       | 0                       | 0                       |  |  |
| N60        | Ageing Access          | 0                       | 0                       | 0                       | 668                     |  |  |
| 061        | Career Builders        | 0                       | 0                       | 0                       | 1,216                   |  |  |
| 062        | Central Pulse          | 0                       | 0                       | 0                       | 524                     |  |  |
| 063        | Flexible Workforce     | 0                       | 0                       | 0                       | 16                      |  |  |
| 064        | Bus-Route Renters      | 13                      | 13                      | 49                      | 2,257                   |  |  |
| 065        | Learners & Earners     | 0                       | 0                       | 0                       | 1,829                   |  |  |
| 066        | Student Scene          | 0                       | 0                       | 0                       | 51                      |  |  |
| U99        | Unclassified           | 0                       | 0                       | 0                       | 711                     |  |  |
|            | Total                  | 4,132                   | 6,744                   | 49,749                  | 330,926                 |  |  |