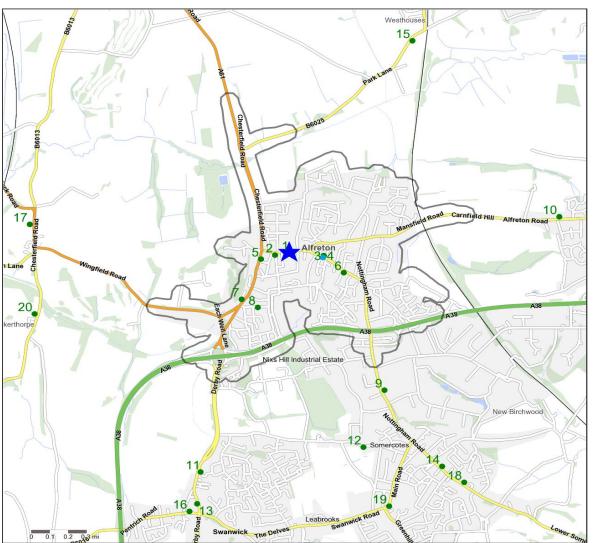

## **Competitor Map and Report**

Source: CGA 2018

## **Competitor Map**

Copyright Experian Ltd, HERE 2017. Ordnance Survey © Crown copyright 2017

| ★ Site Star Pubs Pubs N Catchment |
|-----------------------------------|
|-----------------------------------|

### **Top 20 Nearest Competitors**

| Orde | Outlet Name                                | Operator                   | Walktime From<br>Site (Minutes) | Drivetime from<br>Site (Minutes) |
|------|--------------------------------------------|----------------------------|---------------------------------|----------------------------------|
| 1    | King Alfred, DE55 7BE                      | Star Pubs & Bars           | 0.6                             | 0.1                              |
| 2    | Blue Bell Inn, DE55 7BL                    | Ei Group                   | 2.1                             | 1.2                              |
| 3    | Bluey's Aussie Bar And<br>Bistro, DE55 7HL | *Other Small Retail Groups | 4.2                             | 0.9                              |
| 4    | Plough Inn, DE55 7HL                       | Star Pubs & Bars           | 4.2                             | 0.9                              |
| 5    | Waggon & Horses, DE55<br>7AF               | Wetherspoon                | 4.2                             | 0.9                              |
| 6    | Victoria Inn, DE55 7GL                     | *Other Small Retail Groups | 7.5                             | 2.0                              |
| 7    | Devonshire Arms Inn, DE55<br>7DF           | Independent Free           | 9.4                             | 1.8                              |
| 8    | Miners Arms, DE55 7JE                      | Independent Free           | 9.4                             | 2.4                              |
| 9    | Cotes Park, DE55 4HQ                       | New River Retail           | 23.8                            | 4.3                              |
| 10   | Hawthorns, DE55 2AS                        | Ei Group                   | 29.3                            | 5.1                              |
| 11   | Cross Keys, DE55 1BG                       | Star Pubs & Bars           | 31.4                            | 4.6                              |
| 12   | Crown Inn, DE55 1RE                        | Marston's                  | 34.4                            | 6.8                              |
| 13   | Steampacket, DE55 1AB                      | *Other Small Retail Groups | 35.0                            | 5.3                              |
| 14   | Devonshire Arms Inn, DE55<br>4HX           | Trust Inns                 | 35.3                            | 6.8                              |
| 15   | Station Hotel, DE55 5AH                    | Independent Free           | 36.8                            | 3.8                              |
| 16   | Boot & Slipper, DE55 1BL                   | Marston's                  | 36.8                            | 5.7                              |
| 17   | Butchers Arms Inn, DE55<br>7LN             | Admiral Taverns Ltd        | 37.7                            | 4.6                              |
| 18   | Olde English Gentleman,<br>DE55 4JX        | Independent Free           | 38.3                            | 7.5                              |
| 7 19 | Three Horse Shoes, DE55<br>1LT             | Punch Pub Company          | 38.9                            | 7.1                              |
| 20   | Anchor Inn, DE55 7LP                       | Independent Free           | 42.9                            | 5.2                              |