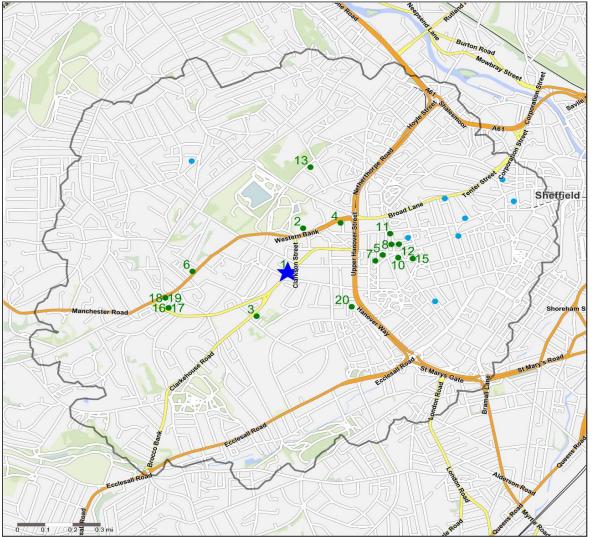

# **Competitor Map and Report**

Source: CGA 2018

## **Competitor Map**

Copyright Experian Ltd, HERE 2017. Ordnance Survey © Crown copyright 2017

| 🛨 Site 🥚 Star Pubs 💮 Pubs 📈 Catchment |
|---------------------------------------|
|---------------------------------------|

## Top 20 Nearest Competitors

| Order | Outlet Name                            | Operator           | Walktime From<br>Site (Minutes) | Drivetime from<br>Site (Minutes) |
|-------|----------------------------------------|--------------------|---------------------------------|----------------------------------|
| 1     | Doctors Orders, S 10 2JD               | Star Pubs & Bars   | 0.0                             | 0.1                              |
| 2     | Interval Cafe Bar, S 10 2TN            | Independent Free   | 3.0                             | 1.1                              |
| 3     | Francis Newton, S 10 2LA               | Wetherspoon        | 4.5                             | 1.1                              |
| 4     | University Arms, S 3 7HG               | Independent Free   | 5.4                             | 2.1                              |
| 5     | Swim Inn, S 10 2GW                     | Unknown            | 7.2                             | 2.0                              |
| 6     | Nottingham House, S 10 2SR             | Trust Inns         | 8.2                             | 1.9                              |
| 7     | Bath Hotel, S 3 7QL                    | Independent Free   | 8.2                             | 2.2                              |
| 8     | Gelato Original, S 1 4DA               | Independent Free   | 8.5                             | 2.2                              |
| 9     | Hop, S 1 4JB                           | Ossett Brewery     | 8.8                             | 3.0                              |
| 10    | Revolution, S 1 4JB                    | Inventive Leisure  | 8.8                             | 3.0                              |
| 11    | Harrisons 1854, S 3 7QA                | Independent Free   | 9.1                             | 2.3                              |
| 12    | Red Deer, S 1 4DD                      | Star Pubs & Bars   | 9.1                             | 2.3                              |
| 13    | Dam House Bar &<br>Restaurant, S 3 7NZ | Independent Free   | 9.1                             | 3.1                              |
| 14    | Be At One, S 3 7SG                     | Be at One          | 9.1                             | 3.1                              |
| 15    | Green Room, S 3 7SG                    | Independent Free   | 9.1                             | 3.1                              |
| 16    | Broomhill Tavern, S 10 2QA             | Punch Pub Company  | 10.0                            | 2.5                              |
| 17    | Thyme Cafe, S 10 2QA                   | Independent Free   | 10.0                            | 2.5                              |
| 18    | Fox & Duck, S 10 3BA                   | Ei Group           | 10.6                            | 2.6                              |
| 19    | York, S 10 3BA                         | True North Brew Co | 10.6                            | 2.6                              |
| 20    | Hanover Hotel, S 3 7RS                 | Independent Free   | 11.2                            | 2.1                              |