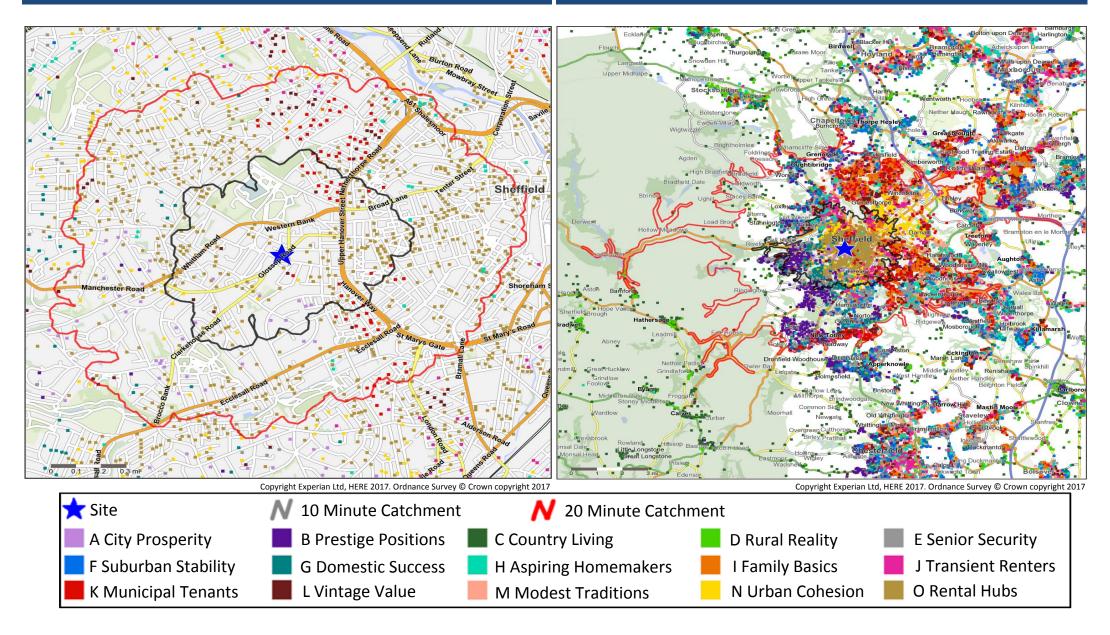

## **Catchment Mosaic Groups**

### Mosaic Groups in 10 and 20 Minute DT Catchment Area

# **Adults 18+ by Mosaic Type in Each Catchment**

|     |         |                       | 10 Minute<br>WT         | 20 Minute<br>WT         | 10 Minute<br>DT         | 20 Minute<br>DT         |
|-----|---------|-----------------------|-------------------------|-------------------------|-------------------------|-------------------------|
| Mos | aic Typ | e Profile             | Catchment<br>Adults 18+ | Catchment<br>Adults 18+ | Catchment<br>Adults 18+ | Catchment<br>Adults 18+ |
|     | A01     | World-Class Wealth    | 0                       | 11                      | 11                      | 11                      |
|     | A02     | Uptown Elite          | 293                     | 1,410                   | 3,031                   | 3,087                   |
|     | A03     | Penthouse Chic        | 0                       | 0                       | 0                       | 0                       |
|     | A04     | Metro High-Flyers     | 0                       | 0                       | 0                       | 0                       |
|     | B05     | Premium Fortunes      | 0                       | 108                     | 1,457                   | 3,507                   |
|     | B06     | Diamond Days          | 0                       | 0                       | 1,793                   | 5,886                   |
|     | B07     | Alpha Families        | 0                       | 0                       | 728                     | 4,117                   |
|     | B08     | Bank of Mum and Dad   | 0                       | 0                       | 683                     | 2,884                   |
|     | B09     | Empty-Nest Adventure  | 0                       | 0                       | 331                     | 5,432                   |
|     | C10     | Wealthy Landowners    | 0                       | 0                       | 17                      | 1,282                   |
|     | C11     | Rural Vogue           | 0                       | 0                       | 2                       | 291                     |
|     | C12     | Scattered Homesteads  | 0                       | 0                       | 0                       | 133                     |
|     | C13     | Village Retirement    | 0                       | 0                       | 0                       | 124                     |
|     | D14     | Satellite Settlers    | 0                       | 0                       | 46                      | 728                     |
|     | D15     | Local Focus           | 0                       | 0                       | 0                       | 155                     |
|     | D16     | Outlying Seniors      | 0                       | 0                       | 0                       | 180                     |
|     | D17     | Far-Flung Outposts    | 0                       | 0                       | 0                       | 0                       |
|     | E18     | Legacy Elders         | 0                       | 56                      | 4,864                   | 13,608                  |
|     | E19     | Bungalow Heaven       | 0                       | 0                       | 31                      | 2,149                   |
|     | E20     | Classic Grandparents  | 0                       | 2                       | 2,008                   | 14,777                  |
|     | E21     | Solo Retirees         | 0                       | 49                      | 1,512                   | 9,468                   |
|     | F22     | Boomerang Boarders    | 0                       | 0                       | 282                     | 5,942                   |
|     | F23     | Family Ties           | 0                       | 0                       | 26                      | 840                     |
|     | F24     | Fledgling Free        | 0                       | 0                       | 93                      | 4,144                   |
|     | F25     | Dependable Me         | 0                       | 0                       | 442                     | 5,055                   |
|     | G26     | Cafés and Catchments  | 0                       | 391                     | 4,491                   | 6,003                   |
|     | G27     | Thriving Independence | 0                       | 127                     | 4,069                   | 7,488                   |
|     | G28     | Modern Parents        | 0                       | 0                       | 0                       | 1,244                   |
|     | G29     | Mid-Career Convention | 0                       | 0                       | 388                     | 7,158                   |
|     | H30     | Primary Ambitions     | 0                       | 0                       | 2,466                   | 5,803                   |
|     | H31     | Affordable Fringe     | 0                       | 0                       | 466                     | 13,297                  |
|     | H32     | First-Rung Futures    | 0                       | 0                       | 1,512                   | 9,127                   |
|     | H33     | Contemporary Starts   | 0                       | 0                       | 0                       | 1,437                   |
|     | H34     | New Foundations       | 221                     | 2,427                   | 2,704                   | 3,053                   |
|     | H35     | Flying Solo           | 0                       | 0                       | 277                     | 588                     |

|        |             |                               | 10 Minute<br>WT | 20 Minute<br>WT | 10 Minute<br>DT | 20 Minute<br>DT |
|--------|-------------|-------------------------------|-----------------|-----------------|-----------------|-----------------|
|        |             |                               | Catchment       | Catchment       | Catchment       | Catchment       |
| Mosaic | Type        | Profile                       | Adults 18+      | Adults 18+      | Adults 18+      | Adults 18+      |
|        | 136         | Solid Economy                 | 0               | 85              | 388             | 816             |
|        | 137         | Budget Generations            | 0               | 0               | 0               | 5,060           |
|        | 138         | Economical Families           | 0               | 0               | 421             | 7,129           |
|        | 139         | Families on a Budget          | 39              | 163             | 2,514           | 25,681          |
|        | J40         | Value Rentals                 | 0               | 0               | 164             | 4,639           |
|        | J41         | Youthful Endeavours           | 0               | 12              | 759             | 2,769           |
|        | J42         | Midlife Renters               | 0               | 20              | 6,601           | 12,785          |
|        | J43         | Renting Rooms                 | 0               | 197             | 5,534           | 11,330          |
|        | K44         | Inner City Stalwarts          | 238             | 712             | 783             | 783             |
|        | K45         | City Diversity                | 324             | 788             | 1,304           | 1,418           |
|        | K46         | High Rise Residents           | 352             | 1,475           | 1,536           | 2,153           |
|        | K47         | Single Essentials             | 10              | 822             | 2,585           | 8,606           |
|        | K48         | Mature Workers                | 0               | 0               | 1,083           | 20,020          |
|        | L49         | Flatlet Seniors               | 15              | 509             | 2,975           | 10,273          |
|        | L50         | Pocket Pensions               | 0               | 68              | 702             | 6,185           |
|        | L51         | <b>Retirement Communities</b> | 203             | 346             | 1,639           | 3,316           |
|        | L52         | Estate Veterans               | 53              | 382             | 2,459           | 11,091          |
|        | L53         | Seasoned Survivors            | 0               | 190             | 1,363           | 7,953           |
|        | M54         | Down-to-Earth Owners          | 0               | 13              | 436             | 8,616           |
| I      | M55         | Back with the Folks           | 0               | 0               | 612             | 8,151           |
|        | M56         | Self Supporters               | 0               | 29              | 604             | 6,739           |
|        | N57         | Community Elders              | 0               | 23              | 966             | 1,277           |
|        | N58         | Culture & Comfort             | 0               | 30              | 659             | 832             |
|        | N59         | Large Family Living           | 0               | 29              | 2,550           | 12,718          |
|        | N60         | Ageing Access                 | 245             | 2,256           | 10,411          | 11,441          |
|        | 061         | Career Builders               | 21              | 490             | 7,685           | 9,027           |
|        | 062         | Central Pulse                 | 1,022           | 5,518           | 10,431          | 10,431          |
|        | 063         | Flexible Workforce            | 87              | 198             | 1,019           | 1,052           |
|        | 064         | Bus-Route Renters             | 0               | 189             | 1,566           | 2,555           |
|        | 065         | Learners & Earners            | 2,325           | 9,193           | 18,982          | 18,982          |
|        | <b>0</b> 66 | Student Scene                 | 5,822           | 20,507          | 24,279          | 24,279          |
|        | U99         | Unclassified                  | 532             | 8,574           | 15,108          | 15,386          |
|        |             | Total                         | 11,802          | 57,399          | 161,848         | 412,491         |

### **20 Minute Walktime and Drivetime Mosaic Type Visualisation**

### **Top 3 Mosaic Types in a 20 Minute Walktime**