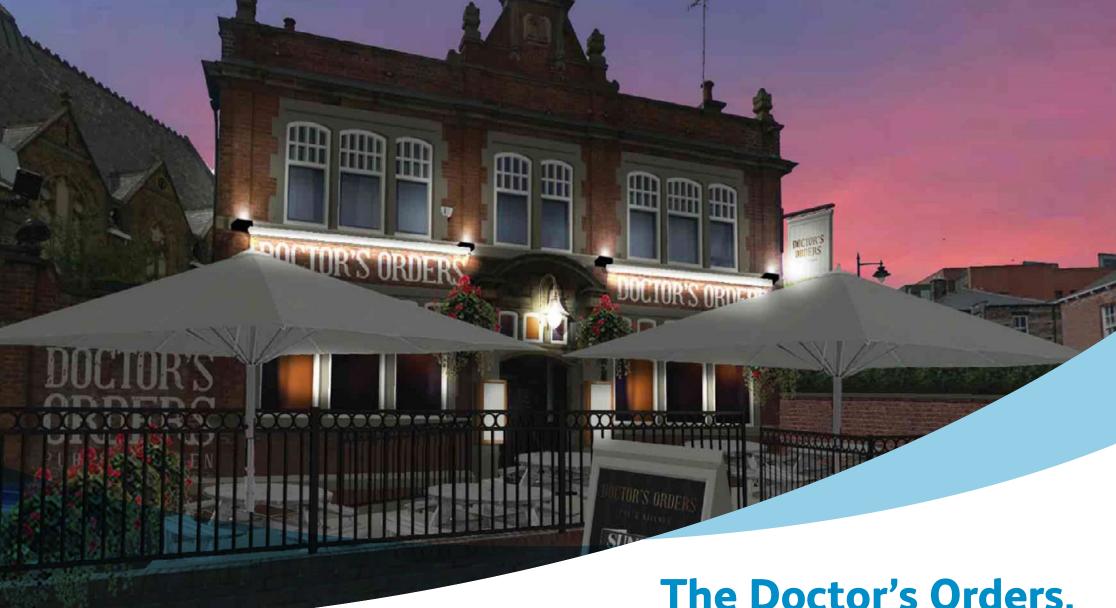

### The Doctor's Orders

Glossop Road, Broomhall, Sheffield S10 2JD

### Why invest?

- **Ideal location** The Doctor's Orders occupies a historic building in the western part of Sheffield, a busy location close to the city's universities and hospital
- Full refurbishment Our comprehensive refurbishment plan will transform the pub into a fresh and vibrant destination to eat, drink and socialise.

**FIND OUT MORE** 

This is a great opportunity to reinvigorate a well-known and ideally located Sheffield pub to create a premium offer with multiple income streams.

Students, professionals and local residents will be drawn to the refurbished pub's small plates menu, premium drinks and all-day offer.