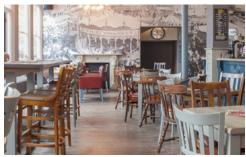

#### **Ground floor**

Works to the main ground floor area of the pub will include the following:

- New tiled and Karndean vinyl flooring
- Sanded and re-stained existing timber flooring
- New fixed and booth seating
- Works to bar including new glass wash and drink shelf
- Feature display to roof lantern
- Glazed inner lobby doors and entrance flooring
- Paint and redecoration throughout