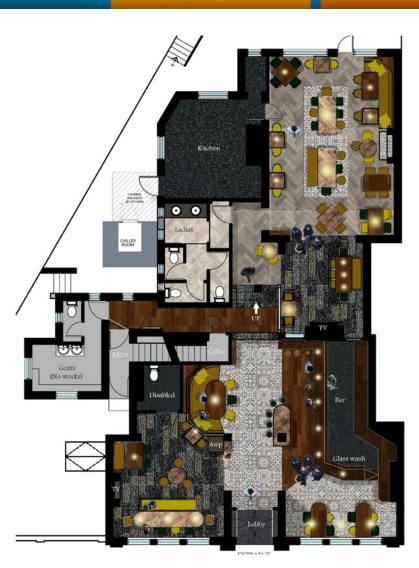

ABOUT THE OPPORTUNITY

FLOOR PLAN & FINISHES

EXTERNAL REFURBISHMENT

FIND OUT MORE

View Internal Moodboard

Click on the (1) to reveal details of the proposed refurbishment.

ABOUT THE OPPORTUNITY

FLOOR PLAN & FINISHES

#### **Ground floor**

Works to the main ground floor area of the pub will include the following:

- New tiled and Karndean vinyl flooring
- Sanded and re-stained existing timber flooring
- New fixed and booth seating
- Works to bar including new glass wash and drink shelf
- Feature display to roof lantern
- Glazed inner lobby doors and entrance flooring
- Paint and redecoration throughout