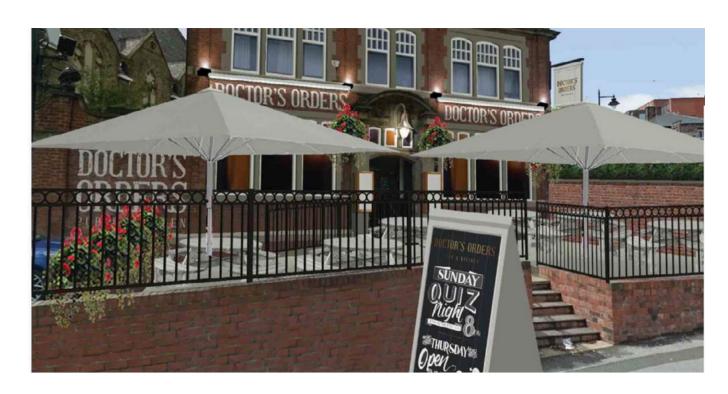

EXTERNAL REFURBISHMENT

**FIND OUT MORE** 

View Outdoor Moodboard

Click on the (1)

to reveal details of the external refurbishment.

ABOUT THE OPPORTUNITY

FLOOR PLAN & FINISHES

EXTERNAL REFURBISHMENT

#### Outside area

Works to the outside area will include the following:

- Barrel poseurs, high stools and metal chairs
- Festoon lighting
- Timber bench seating
- Artificial foliage wall cladding
- External dining tables

### Signage and lighting

 A-board, lantern-style light and swing sign.