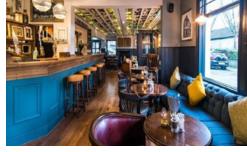

#### **Ground floor**

Works to the main ground floor area of the pub will include the following:

- New tiled and Karndean vinyl flooring
- Sanded and re-stained existing timber flooring
- New fixed and booth seating
- Works to bar including new glass wash and drink shelf
- Feature display to roof lantern
- Glazed inner lobby doors and entrance flooring
- Paint and redecoration throughout