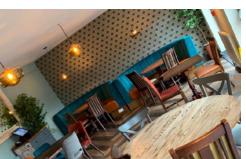

#### **Ground floor**

Works to the main ground floor area of the pub will include the following:

- New tiled and Karndean vinyl flooring
- Sanded and re-stained existing timber flooring
- New fixed and booth seating
- Works to bar including new glass wash and drink shelf
- Feature display to roof lantern
- Glazed inner lobby doors and entrance flooring
- Paint and redecoration throughout