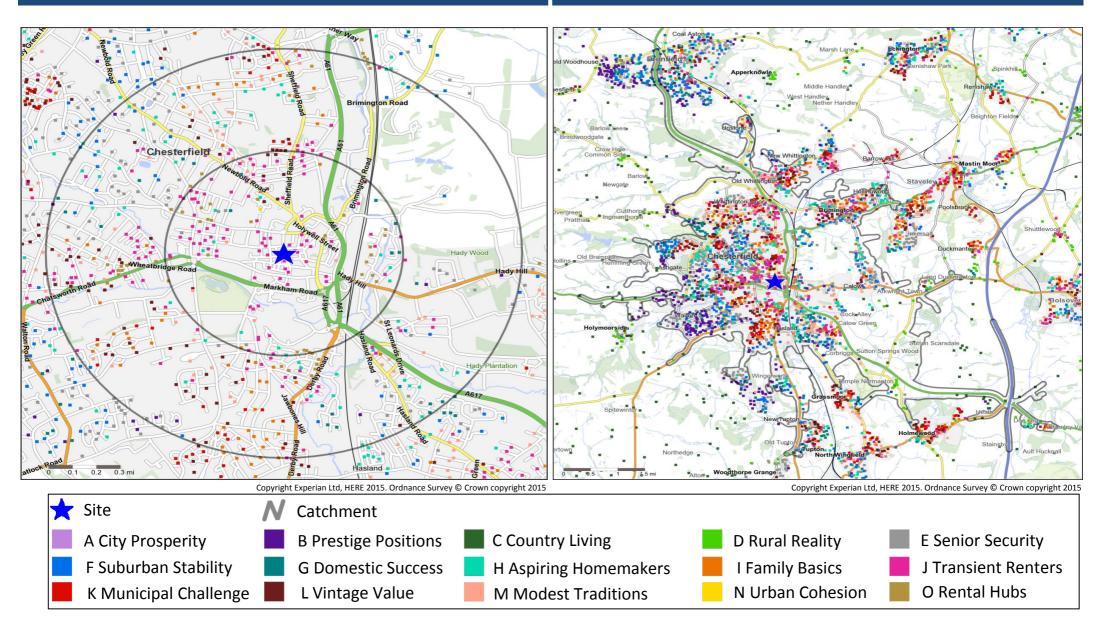

## **Catchment Mosaic Groups**

#### **Mosaic Groups in 10 minute DT Catchment Area**

# **Adults 18+ by Mosaic Type in Each Catchment**

|   |            |                             | 0.5 Mil                 | e   | 1 Mile                  |     | 10 Minut                | e DT           |                     |                        | 0.5 Mile                |      | 1 Mile                  |      | 10 Minute DT            |     |
|---|------------|-----------------------------|-------------------------|-----|-------------------------|-----|-------------------------|----------------|---------------------|------------------------|-------------------------|------|-------------------------|------|-------------------------|-----|
|   |            |                             | Catchme                 | ent | Catchme                 | nt  | Catchme                 | ent            |                     |                        | Catchme                 | ent  | Catchment               |      | Catchment               |     |
| ı | Alosaic Ty | oe Profile                  | Catchment<br>Adults 18+ | %   | Catchment<br>Adults 18+ | %   | Catchment<br>Adults 18+ | %              | Mosaic Type Profile |                        | Catchment<br>Adults 18+ | %    | Catchment<br>Adults 18+ | %    | Catchment<br>Adults 18+ | %   |
|   | A01        | World-Class Wealth          | 0                       | 0.0 | 0                       | 0.0 | 0                       | 0.0            | 13                  | Solid Economy          | 9                       | 0.2  | 16                      | 0.1  | 16                      | 0.0 |
|   | A02        | Uptown Elite                | 0                       | 0.0 | 0                       | 0.0 | 0                       | 0.0            | 13                  | 7 Budget Generations   | 8                       | 0.2  | 622                     | 3.2  | 2,467                   | 3.1 |
|   | A03        | Penthouse Chic              | 0                       | 0.0 | 0                       | 0.0 | 0                       | 0.0            | 13                  | 3 Childcare Squeeze    | 27                      | 0.7  | 557                     | 2.9  | 1,845                   | 2.3 |
|   | A04        | Metro High-Flyers           | 0                       | 0.0 | 0                       | 0.0 | 0                       | 0.0            | 13                  | Families with Needs    | 0                       | 0.0  | 868                     | 4.5  | 1,738                   | 2.2 |
|   | B05        | Premium Fortunes            | 0                       | 0.0 | 0                       | 0.0 | 69                      | 0.1            | J4                  | ) Make Do & Move On    | 24                      | 0.6  | 477                     | 2.5  | 3,106                   | 3.9 |
|   | B06        | Diamond Days                | 0                       | 0.0 | 0                       | 0.0 | 545                     | 0.7            | J4                  | 1 Disconnected Youth   | 95                      | 2.4  | 358                     | 1.9  | 786                     | 1.0 |
|   | B07        | Alpha Families              | 0                       | 0.0 | 0                       | 0.0 | 495                     | 0.6            | J4                  | 2 Midlife Stopgap      | 1,238                   | 31.2 | 2,158                   | 11.3 | 3,343                   | 4.2 |
|   | B08        | Bank of Mum and Dad         | 3                       | 0.1 | 87                      | 0.5 | 1,130                   | 1.4            | J4                  | Renting a Room         | 768                     | 19.3 | 1,712                   | 8.9  | 1,964                   | 2.5 |
|   | B09        | <b>Empty-Nest Adventure</b> | 0                       | 0.0 | 150                     | 8.0 | 3,182                   | 4.0            | K4                  | 4 Inner City Stalwarts | 0                       | 0.0  | 0                       | 0.0  | 0                       | 0.0 |
|   | C10        | Wealthy Landowners          | 0                       | 0.0 | 12                      | 0.1 | 308                     | 0.4            | K4                  | 5 Crowded Kaleidoscope | 0                       | 0.0  | 0                       | 0.0  | 0                       | 0.0 |
|   | C11        | Rural Vogue                 | 0                       | 0.0 | 0                       | 0.0 | 20                      | 0.0            | K4                  | 6 High Rise Residents  | 0                       | 0.0  | 0                       | 0.0  | 0                       | 0.0 |
|   | C12        | Scattered Homesteads        | 0                       | 0.0 | 0                       | 0.0 | 6                       | 0.0            | K4                  | 7 Streetwise Singles   | 8                       | 0.2  | 400                     | 2.1  | 2,764                   | 3.5 |
|   | C13        | Village Retirement          | 0                       | 0.0 | 0                       | 0.0 | 196                     | 0.2            | K4                  | 8 Low Income Workers   | 0                       | 0.0  | 502                     | 2.6  | 2,102                   | 2.7 |
|   | D14        | Satellite Settlers          | 0                       | 0.0 | 0                       | 0.0 | 327                     | 0.4            | L4                  | 9 Dependent Greys      | 23                      | 0.6  | 365                     | 1.9  | 955                     | 1.2 |
|   | D15        | Local Focus                 | 0                       | 0.0 | 0                       | 0.0 | 173                     | 0.2            | L5                  | O Pocket Pensions      | 68                      | 1.7  | 379                     | 2.0  | 2,282                   | 2.9 |
|   | D16        | Outlying Seniors            | 0                       | 0.0 | 0                       | 0.0 | 382                     | 0.5            | L5                  | 1 Aided Elderly        | 63                      | 1.6  | 87                      | 0.5  | 342                     | 0.4 |
|   | D17        | Far-Flung Outposts          | 0                       | 0.0 | 0                       | 0.0 | 0                       | 0.0            | L5                  | 2 Estate Veterans      | 7                       | 0.2  | 889                     | 4.6  | 3,072                   | 3.9 |
|   | E18        | Legacy Elders               | 22                      | 0.6 | 99                      | 0.5 | 1,911                   | 2.4            | L5                  | 3 Seasoned Survivors   | 95                      | 2.4  | 541                     | 2.8  | 1,512                   | 1.9 |
|   | E19        | <b>Bungalow Heaven</b>      | 0                       | 0.0 | 142                     | 0.7 | 4,162                   | 5.3            | M <sup>5</sup>      | 4 Down-to-Earth Owners | 6                       | 0.2  | 348                     | 1.8  | 3,090                   | 3.9 |
|   | E20        | Classic Grandparents        | 74                      | 1.9 | 782                     | 4.1 | 2,932                   | 3.7            | M <sup>5</sup>      | 5 Offspring Overspill  | 0                       | 0.0  | 670                     | 3.5  | 2,709                   | 3.4 |
|   | E21        | Solo Retirees               | 80                      | 2.0 | 639                     | 3.3 | 1,769                   | 2.2            | M <sup>5</sup>      | 6 Self Supporters      | 75                      | 1.9  | 806                     | 4.2  | 3,494                   | 4.4 |
|   | F22        | <b>Boomerang Boarders</b>   | 0                       | 0.0 | 340                     | 1.8 | 2,627                   | 3.3            | N5                  | 7 Community Elders     | 0                       | 0.0  | 0                       | 0.0  | 0                       | 0.0 |
|   | F23        | Family Ties                 | 0                       | 0.0 | 299                     | 1.6 | 1,000                   | 1.3            | N5                  | 8 Cultural Comfort     | 0                       | 0.0  | 0                       | 0.0  | 0                       | 0.0 |
|   | F24        | Fledgling Free              | 0                       | 0.0 | 60                      | 0.3 | 2,297                   | 2.9            | N5                  | 9 Asian Heritage       | 0                       | 0.0  | 0                       | 0.0  | 0                       | 0.0 |
|   | F25        | Dependable Me               | 1                       | 0.0 | 430                     | 2.2 | 2,980                   | 3.8            | Né                  | O Ageing Access        | 20                      | 0.5  | 20                      | 0.1  | 20                      | 0.0 |
|   | G26        | Cafés and Catchments        | 0                       | 0.0 | 0                       | 0.0 | 0                       | 0.0            | 06                  | 1 Career Builders      | 238                     | 6.0  | 381                     | 2.0  | 468                     | 0.6 |
|   | G27        | Thriving Independence       | 115                     | 2.9 | 367                     | 1.9 | 474                     | 0.6            | 06                  | 2 Central Pulse        | 245                     | 6.2  | 360                     | 1.9  | 360                     | 0.5 |
|   | G28        | Modern Parents              | 0                       | 0.0 | 99                      | 0.5 | 1,867                   | 2.4            | 06                  | 3 Flexible Workforce   | 0                       | 0.0  | 0                       | 0.0  | 0                       | 0.0 |
|   | G29        | Mid-Career Convention       | 1                       | 0.0 | 212                     | 1.1 | 2,216                   | 2.8            | 06                  | 4 Bus-Route Renters    | 249                     | 6.3  | 719                     | 3.7  | 969                     | 1.2 |
|   | H30        | <b>Primary Ambitions</b>    | 46                      | 1.2 | 290                     | 1.5 | 536                     | 0.7            | 06                  | 5 Learners & Earners   | 0                       | 0.0  | 0                       | 0.0  | 0                       | 0.0 |
|   | H31        | Affordable Fringe           | 22                      | 0.6 | 660                     | 3.4 | 3,560                   | 4.5            | 06                  | 6 Student Scene        | 0                       | 0.0  | 0                       | 0.0  | 0                       | 0.0 |
|   | H32        | First-Rung Futures          | 54                      | 1.4 | 652                     | 3.4 | 2,710                   | 3.4            | US                  | 9 Unclassified         | 28                      | 0.7  | 55                      | 0.3  | 138                     | 0.2 |
|   | H33        | <b>Contemporary Starts</b>  | 94                      | 2.4 | 174                     | 0.9 | 753                     | 1.0            |                     | Tota                   | l 3,974                 |      | 19,181                  |      | 78,673                  |     |
|   | H34        | New Foundations             | 0                       | 0.0 | 132                     | 0.7 | 166                     | 0.2            |                     |                        |                         |      |                         |      |                         |     |
|   | H35        | Flying Solo                 | 168                     | 4.2 | 265                     | 1.4 | 338<br>Fyn              | 0.4<br>erian C | nvright 20°         | 6                      |                         |      |                         |      |                         | 3   |

### **1 Mile Catchment Mosaic Type Visualisation**