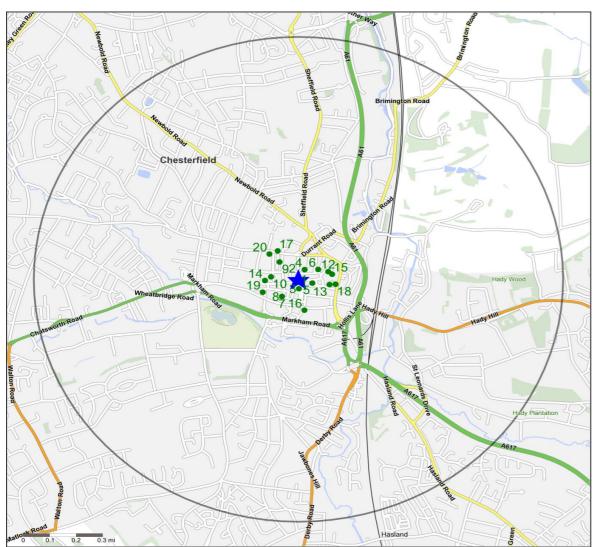

## **Competitor Map and Report**

Source: CGA 2016

### **Competitor Map**

### **Top 20 Nearest Competitors**

| Order | Outlet Name        | Operator              | Distance From<br>Site (Miles) | Drivetime from<br>Site (Minutes) |
|-------|--------------------|-----------------------|-------------------------------|----------------------------------|
| 1     | Golden Fleece      | Star Pubs & Bars      | 0.0                           | 0.0                              |
| 2     | Queens Head Hotel  | Unknown               | 0.0                           | 1.4                              |
| 3     | Royal Oak          | Enterprise Inns       | 0.0                           | 2.4                              |
| 4     | Victoria           | Enterprise Inns       | 0.0                           | 0.3                              |
| 5     | Burlington         | Stonegate Pub Company | 0.1                           | 0.6                              |
| 6     | Blue Bell          | Amber Taverns         | 0.1                           | 0.9                              |
| 7     | Joplins            | Unknown               | 0.1                           | 2.3                              |
| 8     | Crown And Cushion  | Independent Free      | 0.1                           | 2.3                              |
| 9     | Gardeners Arms     | Independent Free      | 0.1                           | 1.5                              |
| 10    | Welbeck Inn        | Greene King           | 0.1                           | 2.2                              |
| 11    | Sevens             | Enterprise Inns       | 0.1                           | 0.8                              |
| 12    | Rutland Arms Hotel | Enterprise Inns       | 0.1                           | 0.8                              |
| 13    | Crooked Spire      | Unknown               | 0.1                           | 1.4                              |
| 14    | Market             | Greene King           | 0.1                           | 2.0                              |
| 15    | Calico             | Pub People Co Ltd     | 0.1                           | 0.7                              |
| 16    | Spread Eagle       | Marston's             | 0.1                           | 2.0                              |
| 17    | County             | Admiral Taverns Ltd   | 0.1                           | 1.4                              |
| 18    | White Swan         | Independent Free      | 0.1                           | 1.3                              |
| 19    | Portland Hotel     | Wetherspoon           | 0.1                           | 2.6                              |
| 20    | Barley Mow         | Punch Pub Company     | 0.2                           | 1.5                              |

Copyright Experian Ltd, HERE 2015. Ordnance Survey ©Crown copyright 2015

🗙 Site

**Pubs** 

Catchment