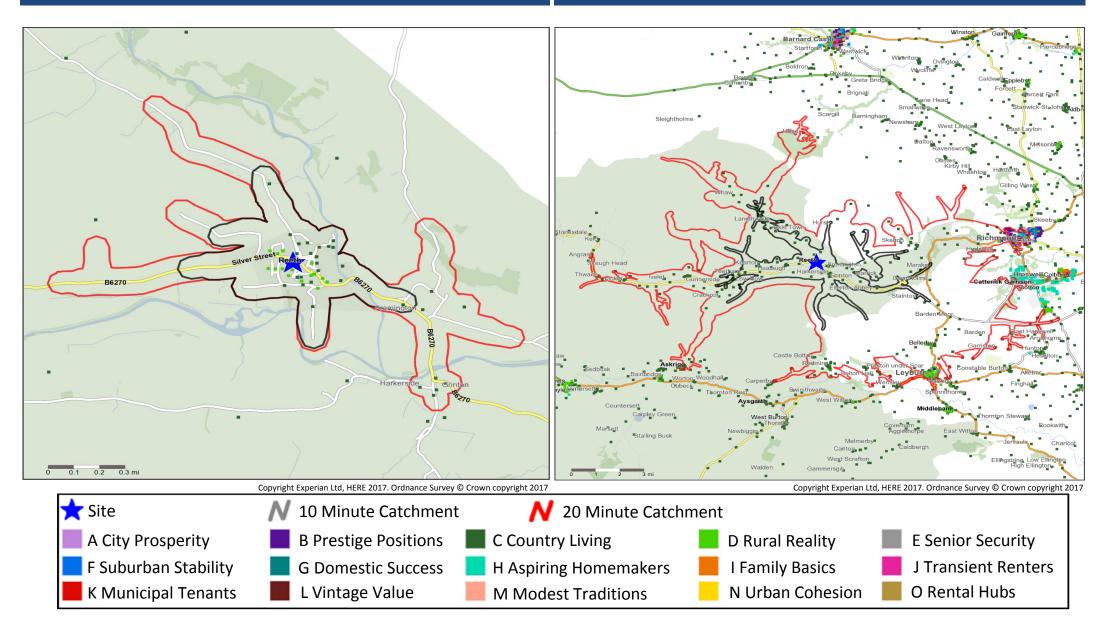

### Mosaic Groups in 10 and 20 Minute WT Catchment Areas

### Mosaic Groups in 10 and 20 Minute DT Catchment Area