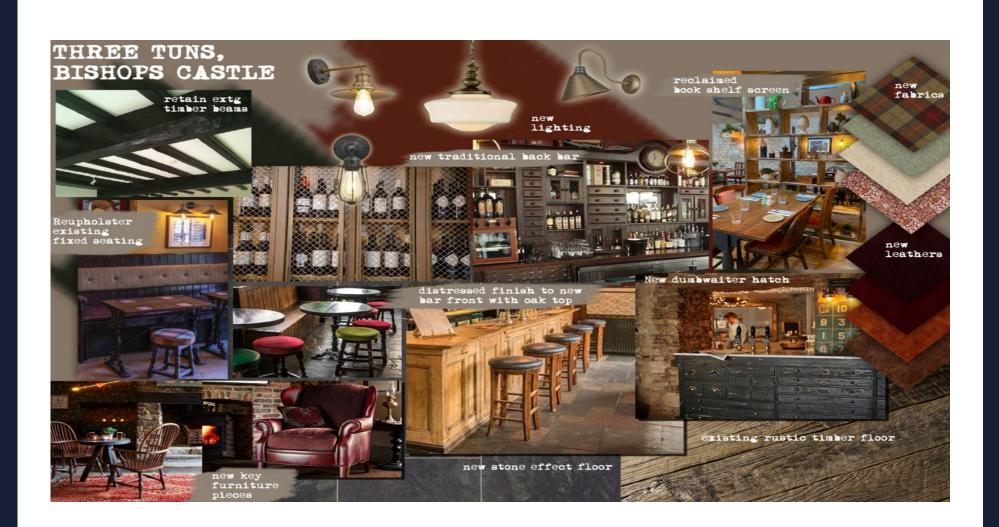

ity**





#### **The Offer**

When refurbished, The Three Tuns will offer:

#### Drinks:

• Experience our revamped drinks selection featuring the full Heineken range complemented by 3 Three Tuns Brewery Ales, premium spirits, and a variety of soft drinks to cater to every taste.

#### Food:

• Indulge in the quintessential taste of Britain with our menu boasting Great British Pub Food, offering hearty classics to satisfy every craving.

#### Coffee:

• Start your day right with our full-on barista-level coffee experience, ensuring each cup is crafted to perfection for a truly satisfying brew.

#### **Events:**

 Patrons can join for lively entertainment and events held in the function room on weekends, promising an engaging experience for all patrons to enjoy.

## Internal Mood Board





### Internal Mood Board







## **Rendered Floor Plan**



## Floor Plans & Finishes

### 1 General Trade Areas

- Sand and re-stain existing timber floors.
- Install new vinyl flooring at the bar servery.
- Introduce new backfitting in the lounge bar.
- Revamp bar front with modifications limited to the lounge/locals bar carcass.
- Reupholster existing fixed seating.
- Perform complete internal redecoration.
- Lay new vinyl flooring in the local bar.
- Install new decorative light fittings.
- Conduct service cleaning of fireplaces.
- Install a new glasswasher.
- Install new bottle coolers.
- Conduct internal signwriting.



## Floor Plans & Finishes

### 2 Kitchen

- Perform decoration throughout.
- Install new non-slip flooring.
- Implement a new extract canopy.
- Acquire new caterin