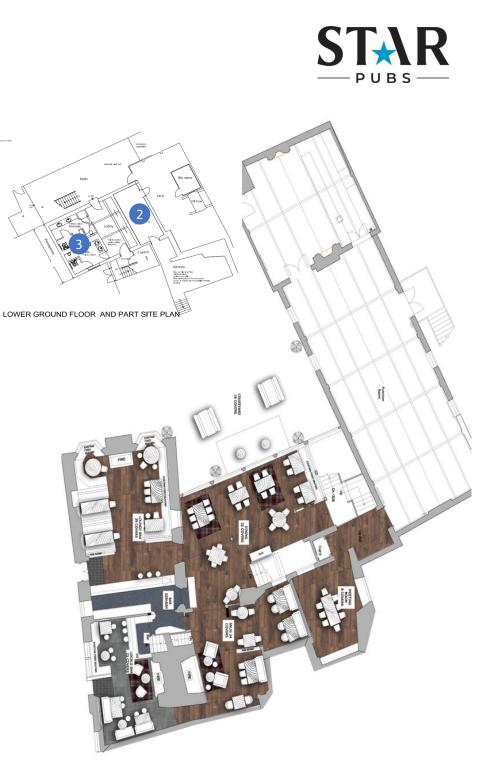

### 2 Kitchen

- Perform decoration throughout.
- Install new non-slip flooring.
- Implement a new extract canopy.
- Acquire new catering equipment.
- Install a new gas interlock.
- Apply hygienic wall boarding to walls.

### **3** Toilets

• Complete redecoration throughout in both Ladies & Gents