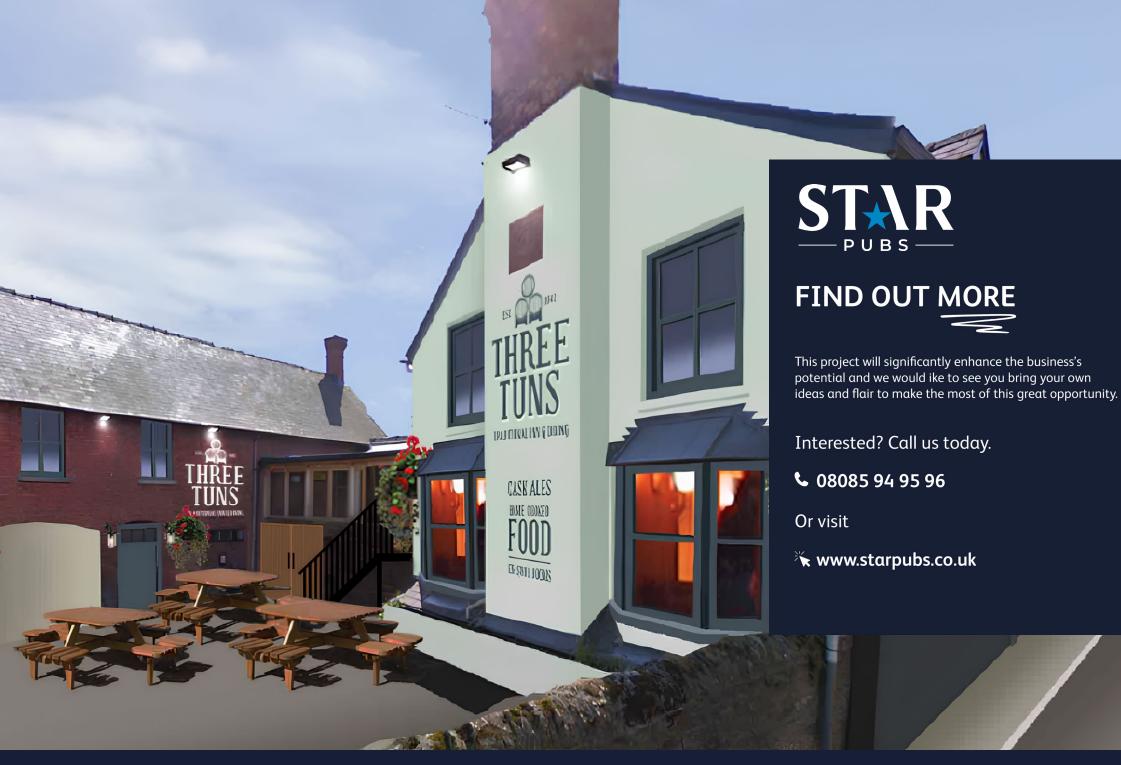

## **External Refurbishment**

### Signage and external works

- Full external redecoration
- New external signage an associated lighting
- Clean out guttering
- LED revamping of existing light fittings