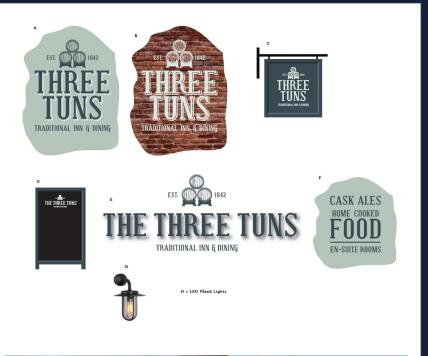

### Signage and external works

- Full external redecoration
- New external signage an associated lighting
- Clean out guttering
- LED revamping of existing light fittings