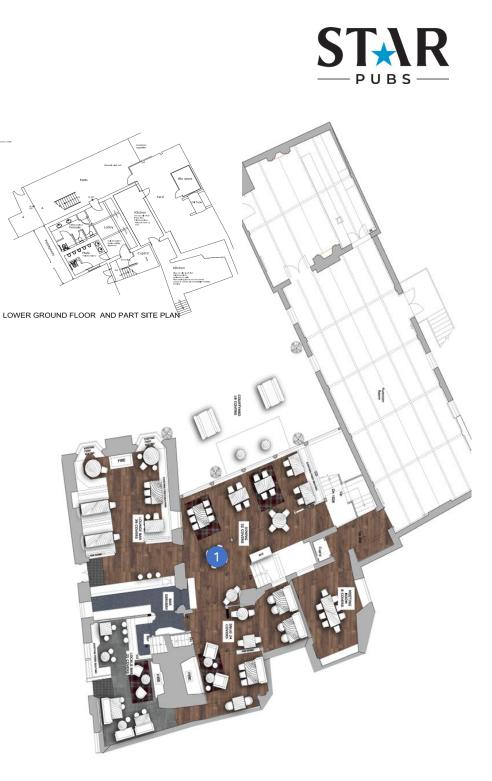

### 1 General Trade Areas

- Sand and re-stain existing timber floors.
- Install new vinyl flooring at the bar servery.
- Introduce new backfitting in the lounge bar.
- Revamp bar front with modifications limited to the lounge/locals bar carcass.
- Reupholster existing fixed seating.
- Perform complete internal redecoration.
- Lay new vinyl flooring in the local bar.
- Install new decorative light fittings.
- Conduct service cleaning of fireplaces.
- Install a new glasswasher.
- Install new bottle coolers.
- Conduct internal signwriting.

## Floor Plans & Finishes