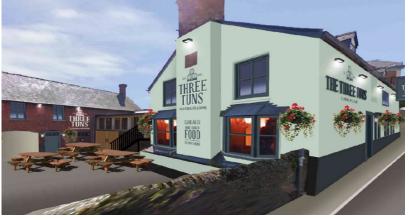

## **External Refurbishment**

### Signage and external works

- Full external redecoration
- New external signage an associated lighting
- Clean out guttering
- LED revamping of existing light fittings