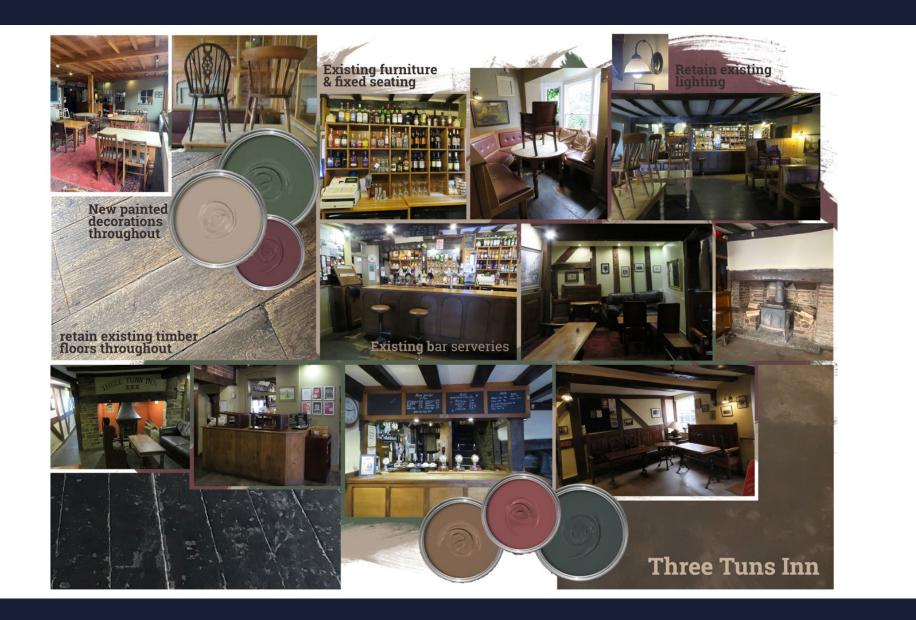

When refurbished, The Three Tuns will offer:

#### Drinks:

• Experience our revamped drinks selection featuring the full Heineken range complemented by 3 Three Tuns Brewery Ales, premium spirits, and a variety of soft drinks to cater to every taste.

#### Food:

• Indulge in the quintessential taste of Britain with our menu boasting Great British Pub Food, offering hearty classics to satisfy every craving.

#### Coffee:

• Start your day right with our full-on barista-level coffee experience, ensuring each cup is crafted to perfection for a truly satisfying brew.

#### **Events:**

 Patrons can join for lively entertainment and events held in the function room on weekends, promising an engaging experience for all patrons to enjoy.

## Internal Mood Board





### Internal Mood Board







## **Rendered Floor Plan**



## Floor Plans & Finishes

### 1 General Trade Areas

- Sand and re-stain existing timber floors.
- Install new vinyl flooring at the bar servery.
- Introduce new backfitting in the lounge bar.
- Revamp bar front with modifications limited to the lounge/locals bar carcass.
- Reupholster existing fixed seating.
- Perform complete internal redecoration.
- Lay new vinyl flooring in the local bar.
- Install new decorative light fittings.
- Conduct service cleaning of fireplaces.
- Install a new glasswasher.
- Install new bottle coolers.
- Conduct internal signwriting.



## Floor Plans & Finishes

### 2 Kitchen

- Perform decoration throughout.
- Install new non-slip flooring.
- Implement a new extract canopy.
- Acquire new catering equipment.
- Install a new