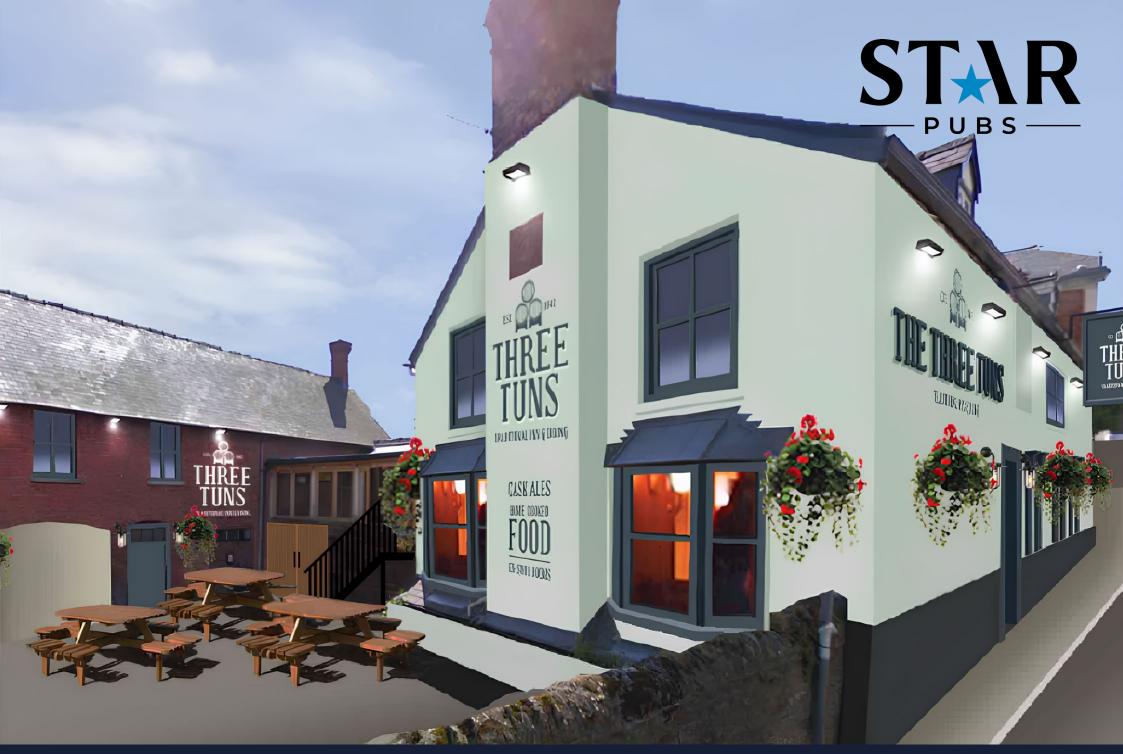

# Why Invest?

Exciting Investment Opportunity: The Three Tuns Pub Refurbishment Underway!

Situated in Bishop's Castle, a charming market town nestled amidst the picturesque landscapes of Shropshire, England, this pub presents a golden opportunity for investment. With a population of 1,893 and boasting a rich tapestry of natural beauty, history, and local charm, Bishop's Castle stands as a beacon for those seeking an authentic English experience. Surrounded by lush landscapes and steeped in history, this pub holds the promise of becoming the epitome of premium local hospitality. **Elevate Your Investment: Witness the Transformation** 

Positioned strategically with 1,115 residents within walking distance and only facing competition from four other pubs, the potential for success is undeniable. With a comprehensive refurbishment plan, including a revamped interior, upgraded kitchen facilities, and a starstudded exterior patio, this establishment is poised to offer the best of British pub culture. Coupled with an enticing drinks selection featuring the renowned Three Tuns Brewery Ales and a menu of Great British Pub Food, this venture promises to captivate both locals and tourists alike.