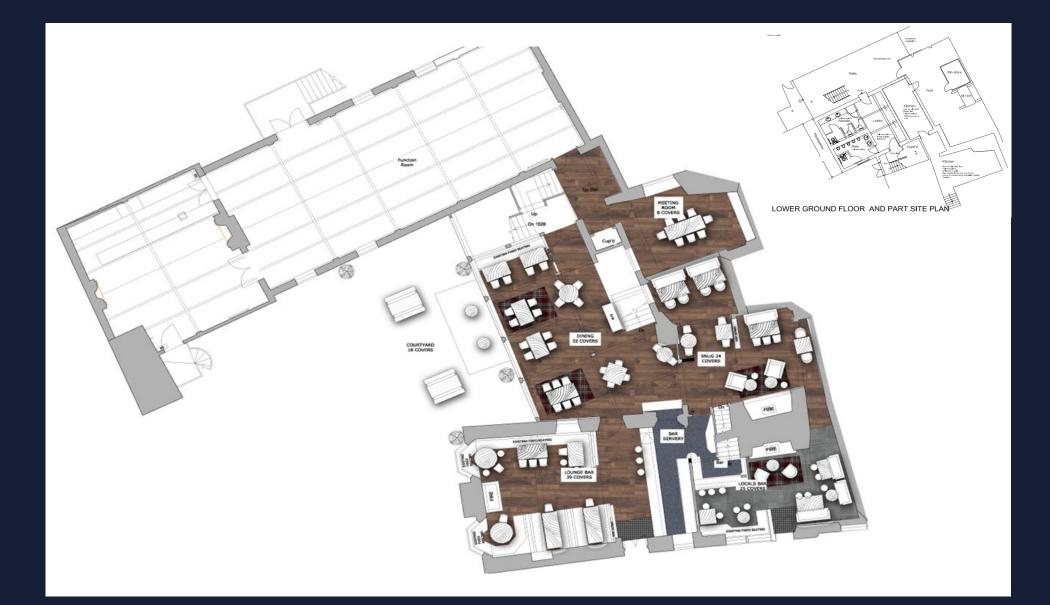

ns will offer:

#### Drinks:

• Experience our revamped drinks selection featuring the full Heineken range complemented by 3 Three Tuns Brewery Ales, premium spirits, and a variety of soft drinks to cater to every taste.

#### Food:

• Indulge in the quintessential taste of Britain with our menu boasting Great British Pub Food, offering hearty classics to satisfy every craving.

#### Coffee:

• Start your day right with our full-on barista-level coffee experience, ensuring each cup is crafted to perfection for a truly satisfying brew.

#### **Events:**

 Patrons can join for lively entertainment and events held in the function room on weekends, promising an engaging experience for all patrons to enjoy.

## Internal Mood Board





### Internal Mood Board







## **Rendered Floor Plan**



## Floor Plans & Finishes

### 1 General Trade Areas

- Sand and re-stain existing timber floors.
- Install new vinyl flooring at the bar servery.
- Introduce new backfitting in the lounge bar.
- Revamp bar front with modifications limited to the lounge/locals bar carcass.
- Reupholster existing fixed seating.
- Perform complete internal redecoration.
- Lay new vinyl flooring in the local bar.
- Install new decorative light fittings.
- Conduct service cleaning of fireplaces.
- Install a new glasswasher.
- Install new bottle coolers.
- Conduct internal signwriting.



## Floor Plans & Finishes

### 2 Kitchen

- Perform decoration throughout.
- Install new non-slip flooring.
- Implement a new extract canopy.
- Acquire new catering equipment.
- Install a new gas interlock.
- Apply hygienic