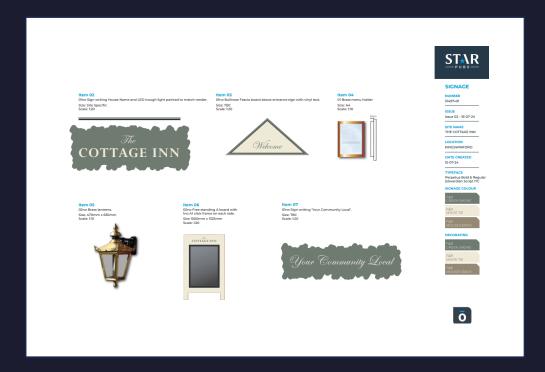

### Signage and external works:

• Complete external redecoration, including signage and lighting.