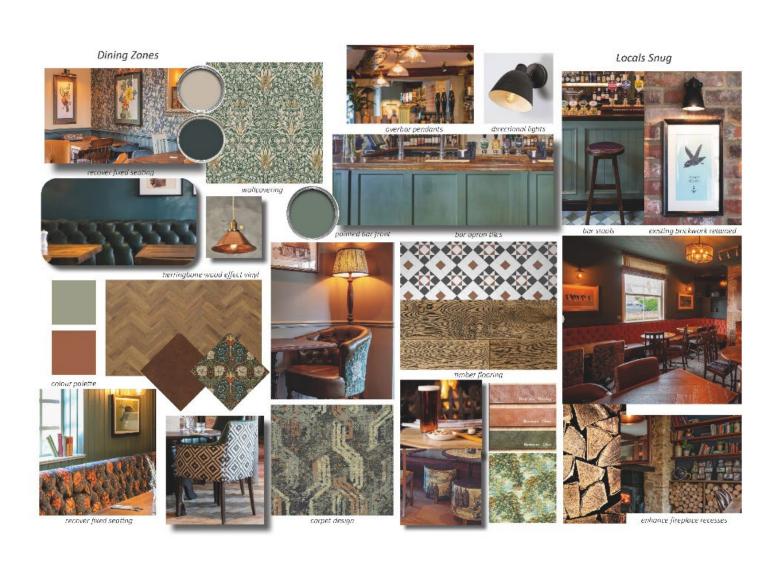

## **Internal Mood Board**

### Bar Servery Area:

- Restore and refinish the existing timber floor with strip and restain treatment.
- Refurbish fixed seating for improved comfort and appearance.
- Install a new tiled apron for the bar area.
- Upgrade the bar counter, front, and back bar with strip, polish, and redecoration.
- Introduce new furniture and fittings.
- Carry out a full redecoration to modernise the space.

### 2 Bar/Dining:

- Full re-decoration.
- New Carpeting to be placed.
- Re-furbish exiting fixed seating.
- Overhaul existing fireplace.
- New fittings and furnishings.