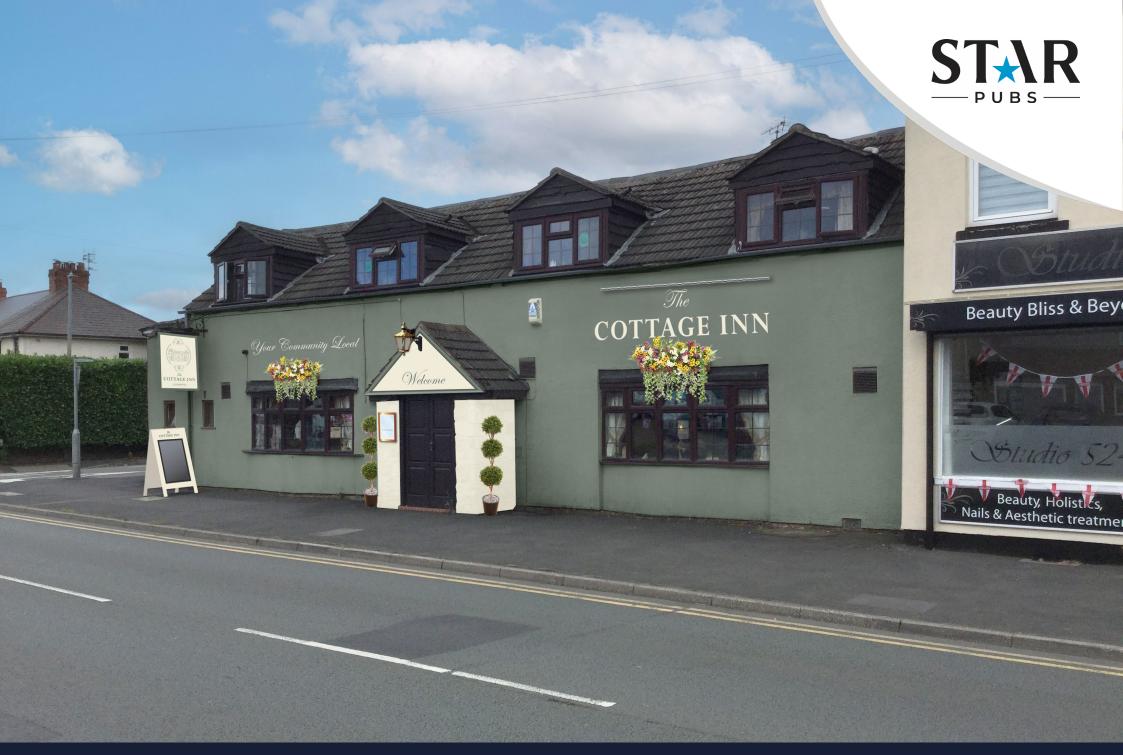

# Why Invest?

Exciting Opportunity: Cottage Inn, Kingswinford Pub Refurbishment!

This pub in Kingswinford is undergoing a full refurbishment, both inside and out, to create a high-quality community space. With completely redecorated interiors, upgraded dining areas, and a welcoming bar featuring a wide selection of beers, ciders, and spirits, it's set to stand out in a competitive local market. The addition of a fantastic pub food offer will provide a fresh reason for residents to visit, whether for a meal, a casual drink, or a family outing.

#### Elevate Your Investment: Witness the Transformation

Our investment will deliver a modern yet cosy venue with improved amenities, comfortable furnishings, and thoughtful touches like a refurbished fireplace and updated outdoor signage. This transformation aims to create a place where locals can relax, socialise, and enjoy everything from quality food to licensee-driven events in a stylish and inviting setting.