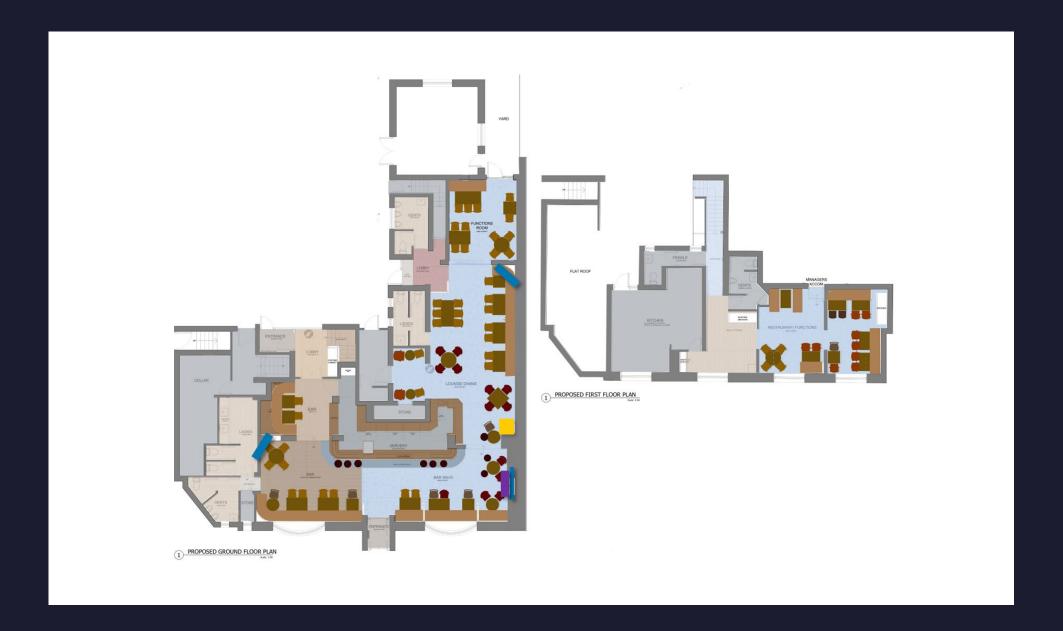

#### **Drinks:**

• The pub will offer a wide range of drinks, including lagers, ciders, spirits, wines, along with a great range of soft drinks and low & no options. This variety caters to everyone, ensuring the pub appeals to a broad audience.

#### Food:

• A straightforward pub menu with a selection of crowd pleasers to cater to every taste..

### Coffee:

 Coffee can be offered, attracting daytime visitors and non-drinkers, broadening the pub's appeal.

#### **Events:**

• The pub will offer live events and entertainment catered to customer demand. These events will create a vibrant atmosphere and will drive a healthy rhythm of the week.

## **Internal Mood Board**





## **External Mood Board**



#### Toilet sparkle



First Floor Restaurant/ Functions



## Rendered Floor Plan





### Floor Plans & Finishes

### Bar Servery Area:

- Restore and refinish the existing timber floor with strip and restain treatment.
- Refurbish fixed seating for improved comfort and appearance.
- Install a new tiled apron for the bar area.
- Upgrade the bar counter, front, and back bar with strip, polish, and redecoration.
- Introduce new furniture and fittings.
- Carry out a full redecoration to modernise the space.

### 2 Bar/Dining:

- Full re-decoration.
- New Carpeting to be placed.
- Re-furbish exiting fixed seating.
- Overhaul existing fireplace.
- New fittings and furnishings.

### 3 Ladies & Gents Toilets:

• Full refurbishment of male and female toilets.







### Floor Plans & Finishes



• Thorough jet wash and de-weeding.

### 5 Private Accommodation:

- Redecorate the s