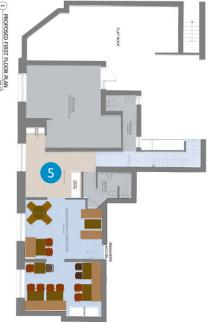

### 5 Private Accommodation:

- Redecorate the stairwell and installation of new carpeting.
- Add select new kitchen equipment to enhance functionality.