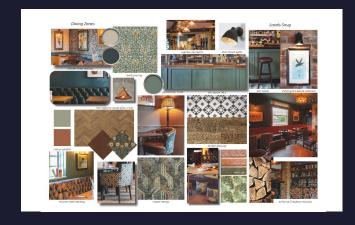

## **About the Opportunity**









# Why Invest?

Exciting Opportunity: Cottage Inn, Kingswinford Pub Refurbishment!

This pub in Kingswinford is undergoing a full refurbishment, both inside and out, to create a high-quality community space. With completely redecorated interiors, upgraded dining areas, and a welcoming bar featuring a wide selection of beers, ciders, and spirits, it's set to stand out in a competitive local market. The addition of a fantastic pub food offer will provide a fresh reason for residents to visit, whether for a meal, a casual drink, or a family outing.

#### Elevate Your Investment: Witness the Transformation

Our investment will deliver a modern yet cosy venue with improved amenities, comfortable furnishings, and thoughtful touches like a refurbished fireplace and updated outdoor signage. T