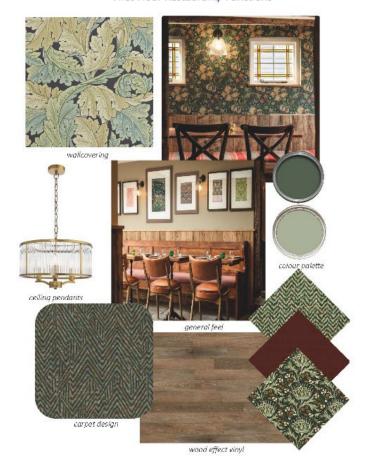

## **Internal Mood Board**

### Dining Area:

- Full re-decoration throughout.
- Addition of new vinyl flooring and carpeting.
- New furniture and fittings to be added.