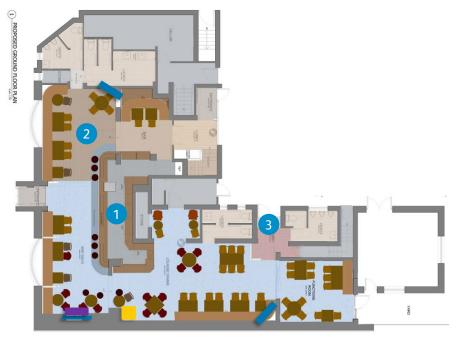

### Floor Plans & Finishes

### Bar Servery Area:

- Restore and refinish the existing timber floor with strip and restain treatment.
- Refurbish fixed seating for improved comfort and appearance.
- Install a new tiled apron for the bar area.
- Upgrade the bar counter, front, and back bar with strip, polish, and redecoration.
- Introduce new furniture and fittings.
- Carry out a full redecoration to modernise the space.

### 2 Bar/Dining:

- Full re-decoration.
- New Carpeting to be placed.
- Re-furbish exiting fixed seating.
- Overhaul existing fireplace.
- New fittings and furnishings.

### 3 Ladies & Gents Toilets:

• Full refurbishment of male and female toilets.