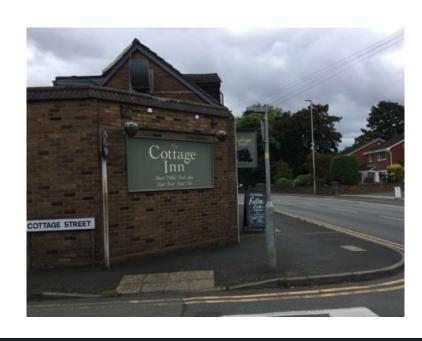

## **External Refurbishment**

### Signage and external works:

• Complete external redecoration, including signage and lighting.