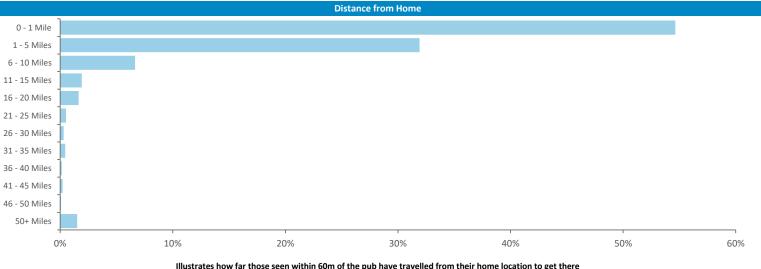

| indicates now far those seen within both of the publicate travelieu nom their nome location to get there |          |
|----------------------------------------------------------------------------------------------------------|----------|
| Polaris Plus Profile                                                                                     |          |
|                                                                                                          | 〔_] GB % |
|                                                                                                          |          |
|                                                                                                          |          |
|                                                                                                          |          |
|                                                                                                          |          |