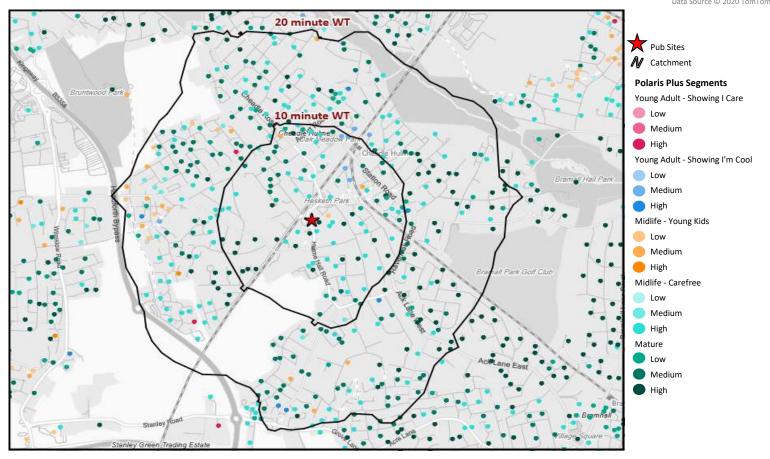

# Polaris Summary - Hesketh Tavern Stockport

20 minute WT
Pub Sites

10 minute WT
Pub Sites

<td

|                                | Polaris Profile by Catchment |                                |             |            |               |                    |  |
|--------------------------------|------------------------------|--------------------------------|-------------|------------|---------------|--------------------|--|
|                                |                              |                                |             |            | *WT= Walktime | e, **DT= Drivetime |  |
|                                | P                            | Population Count Index vs GB a |             |            |               | verage             |  |
| Polaris Segment                | 10 min WT*                   | 20 min WT*                     | 20 min DT** | 10 min WT* | 20 min WT*    | 20 min DT**        |  |
|                                |                              |                                |             |            |               |                    |  |
| Young Adult - Showing I Care   | 0                            | 69                             | 83,302      | 0          | 5             | 150                |  |
| Young Adult - Showing I'm Cool | 165                          | 669                            | 59,251      | 52         | 46            | 104                |  |
| Midlife - Young Kids           | 78                           | 768                            | 163,896     | 7          | 16            | 84                 |  |
| Midlife - Carefree             | 1,346                        | 5,359                          | 133,159     | 184        | 163           | 102                |  |
| Mature                         | 1,891                        | 8,777                          | 174,697     | 194        | 201           | 101                |  |
| Not Private Households         | 0                            | 3                              | 6,818       | 0          | 1             | 76                 |  |
| Total                          | 3,480                        | 15,645                         | 621,123     |            |               |                    |  |