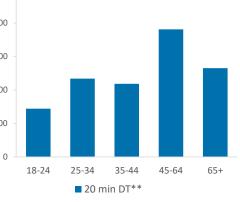

|                                        | Over GB Average                |                         |            |             |                     | *WT= Walktime         | e, **DT= Drivetime |  |
|----------------------------------------|--------------------------------|-------------------------|------------|-------------|---------------------|-----------------------|--------------------|--|
|                                        | Around GB Average              | Catchment Size (Counts) |            |             | Index vs GB Average |                       |                    |  |
|                                        | Under GB Average               | 10 min WT*              | 20 min WT* | 20 min DT** | 10 min WT*          | 20 min WT*            | 20 min DT**        |  |
|                                        |                                |                         |            |             |                     |                       |                    |  |
|                                        | Population                     | 4,487                   | 20,287     | 798,419     | 85                  | 139                   | 210                |  |
|                                        |                                |                         |            |             | Population & Adults | 18+ index is based or | n all pubs         |  |
|                                        | Adults 18+                     | 3,480                   | 15,645     | 621,123     | 80                  | 87                    | 208                |  |
|                                        | Competition Pubs               | 10                      | 16         | 647         | 67                  | 50                    | 179                |  |
|                                        | Adults 18+ per Competition Pub |                         | 978        | 960         | 42                  | 118                   | 116                |  |
|                                        | % Adults Likely to Drink       |                         | 85.3%      | 82.4%       | 104                 | 103                   | 100                |  |
|                                        |                                |                         |            |             |                     |                       |                    |  |
|                                        | Low                            | 8.5%                    | 7.2%       | 24.8%       | 33                  | 28                    | 97                 |  |
| Affluence                              | Medium                         | 35.9%                   | 43.3%      | 36.9%       | 91                  | 110                   | 94                 |  |
|                                        | High                           | 55.6%                   | 49.5%      | 37.2%       | 166                 | 148                   | 111                |  |
| *Affluence does not include Not Privat | e Households                   |                         |            |             |                     |                       |                    |  |
|                                        | 18-24                          | 234                     | 1,153      | 72,058      | 64                  | 70                    | 111                |  |
|                                        | 25-34                          | 322                     | 1,737      | 116,844     | 54                  | 64                    | 110                |  |
| Age Profile                            | 35-44                          | 649                     | 2,889      | 109,128     | 112                 | 111                   | 106                |  |
|                                        | 45-64                          | 1,242                   | 5,405      | 190,545     | 108                 | 104                   | 93                 |  |
|                                        | 65+                            | 1,033                   | 4,461      | 132,548     | 120                 | 115                   | 87                 |  |