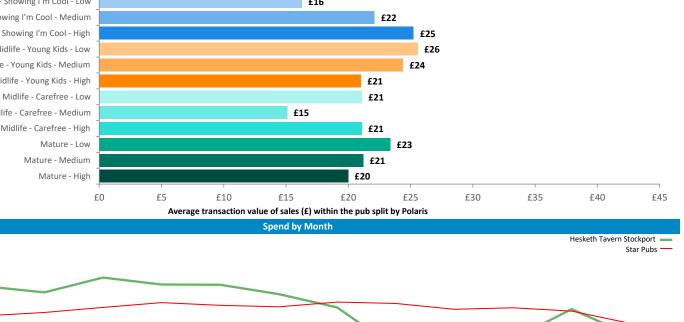

### **Transactional Data Summary - Hesketh Tavern Stockport**

© 2023 CACI Limited and all other applicable third party notices (Reward Insight) can be found at www

Spend by Polaris (\_\_) GB % 1.1% Young Adult - Showing I Care - Low Young Adult - Showing I Care - Medium 0.2% Young Adult - Showing I Care - High 3.7% Young Adult - Showing I'm Cool - Low 0.0% Young Adult - Showing I'm Cool - Medium 2.3% Young Adult - Showing I'm Cool - High 3.8% Midlife - Young Kids - Low 4.3% Midlife - Young Kids - Medium 7.4% Midlife - Young Kids - High Midlife - Carefree - Low 0.8% Midlife - Carefree - Medium 7.9% Midlife - Carefree - High 21.5% 7.7% Mature - Low Mature - Medium 19.9% Mature - High 16.1% 0% 5% 10% 15% 20% 25% Percentage of total sales split by Polaris segment within the pub Average Transaction Values (£) by Polaris Young Adult - Showing I Care - Low £23 Young Adult - Showing I Care - Medium £41 Young Adult - Showing I Care - High £27 Young Adult - Showing I'm Cool - Low £16 Young Adult - Showing I'm Cool - Medium £22

Young Adult - Showing I'm Cool - High Midlife - Young Kids - Low Midlife - Young Kids - Medium Midlife - Young Kids - High Midlife - Carefree - Low Midlife - Carefree - Medium Midlife - Carefree - High Mature - Low Mature - Medium