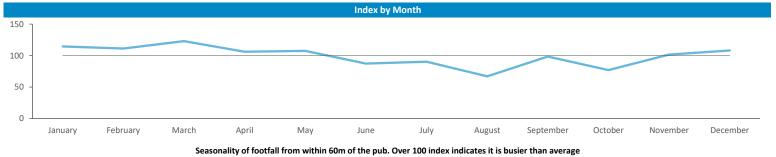

# Mobile Data Summary - Hesketh Tavern Stockport

Polaris profile of people passing within 60m of the pub, these represent the potential customers walking past the door