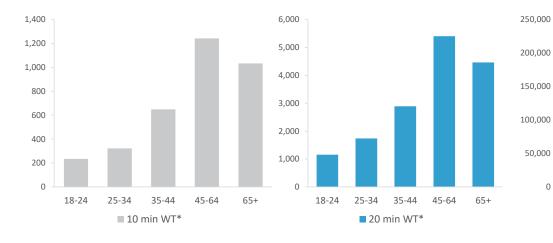

|                                        | Over GB Average                |                         |            |             |                     | *WT= Walktime         | e, **DT= Drivetime |  |
|----------------------------------------|--------------------------------|-------------------------|------------|-------------|---------------------|-----------------------|--------------------|--|
|                                        | Around GB Average              | Catchment Size (Counts) |            |             | Index vs GB Average |                       |                    |  |
|                                        | Under GB Average               | 10 min WT*              | 20 min WT* | 20 min DT** | 10 min WT*          | 20 min WT*            | 20 min DT**        |  |
|                                        |                                |                         |            |             |                     |                       |                    |  |
|                                        | Population                     | 4,487                   | 20,287     | 798,419     | 85                  | 139                   | 210                |  |
|                                        |                                |                         |            |             | Population & Adults | 18+ index is based or | n all pubs         |  |
|                                        | Adults 18+                     | 3,480                   | 15,645     | 621,123     | 80                  | 87                    | 208                |  |
|                                        | Competition Pubs               | 10                      | 16         | 647         | 67                  | 50                    | 179                |  |
|                                        | Adults 18+ per Competition Pub |                         | 978        | 960         | 42                  | 118                   | 116                |  |
|                                        | % Adults Likely to Drink       |                         | 85.3%      | 82.4%       | 104                 | 103                   | 100                |  |
|                                        |                                |                         |            |             |                     |                       |                    |  |
|                                        | Low                            | 8.5%                    | 7.2%       | 24.8%       | 33                  | 28                    | 97                 |  |
| Affluence                              | Medium                         | 35.9%                   | 43.3%      | 36.9%       | 91                  | 110                   | 94                 |  |
|                                        | High                           | 55.6%                   | 49.5%      | 37.2%       | 166                 | 148                   | 111                |  |
| *Affluence does not include Not Privat | e Households                   |                         |            |             |                     |                       |                    |  |
|                                        | 18-24                          | 234                     | 1,153      | 72,058      | 64                  | 70                    | 111                |  |
|                                        | 25-34                          | 322                     | 1,737      | 116,844     | 54                  | 64                    | 110                |  |
| Age Profile                            | 35-44                          | 649                     | 2,889      | 109,128     | 112                 | 111                   | 106                |  |
|                                        | 45-64                          | 1,242                   | 5,405      | 190,545     | 108                 | 104                   | 93                 |  |
|                                        | 65+                            | 1,033                   | 4,461      | 132,548     | 120                 | 115                   | 87                 |  |