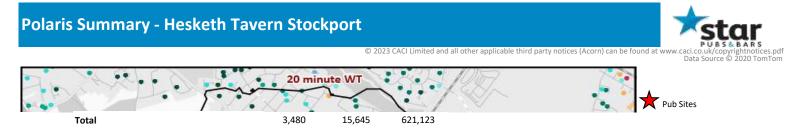

|                                        | Over GB Average                |                         |            |             |                     | *WT= Walktime         | e, **DT= Drivetime |  |
|----------------------------------------|--------------------------------|-------------------------|------------|-------------|---------------------|-----------------------|--------------------|--|
|                                        | Around GB Average              | Catchment Size (Counts) |            |             | Index vs GB Average |                       |                    |  |
|                                        | Under GB Average               | 10 min WT*              | 20 min WT* | 20 min DT** | 10 min WT*          | 20 min WT*            | 20 min DT**        |  |
|                                        |                                |                         |            |             |                     |                       |                    |  |
|                                        | Population                     | 4,487                   | 20,287     | 798,419     | 85                  | 139                   | 210                |  |
|                                        |                                |                         |            |             | Population & Adults | 18+ index is based or | n all pubs         |  |
|                                        | Adults 18+                     | 3,480                   | 15,645     | 621,123     | 80                  | 87                    | 208                |  |
|                                        | Competition Pubs               | 10                      | 16         | 647         | 67                  | 50                    | 179                |  |
|                                        | Adults 18+ per Competition Pub |                         | 978        | 960         | 42                  | 118                   | 116                |  |
|                                        | % Adults Likely to Drink       |                         | 85.3%      | 82.4%       | 104                 | 103                   | 100                |  |
|                                        |                                |                         |            |             |                     |                       |                    |  |
|                                        | Low                            | 8.5%                    | 7.2%       | 24.8%       | 33                  | 28                    | 97                 |  |
| Affluence                              | Medium                         | 35.9%                   | 43.3%      | 36.9%       | 91                  | 110                   | 94                 |  |
|                                        | High                           | 55.6%                   | 49.5%      | 37.2%       | 166                 | 148                   | 111                |  |
| *Affluence does not include Not Privat | e Households                   |                         |            |             |                     |                       |                    |  |
|                                        | 18-24                          | 234                     | 1,153      | 72,058      | 64                  | 70                    | 111                |  |
|                                        | 25-34                          | 322                     | 1,737      | 116,844     | 54                  | 64                    | 110                |  |
| Age Profile                            | 35-44                          | 649                     | 2,889      | 109,128     | 112                 | 111                   | 106                |  |
|                                        | 45-64                          | 1,242                   | 5,405      | 190,545     | 108                 | 104                   | 93                 |  |
|                                        | 65+                            | 1,033                   | 4,461      | 132,548     | 120                 | 115                   | 87                 |  |

# Polaris Summary - Hesketh Tavern Stockport

20 minute WT
Pub Sites

10 minute WT
Pub Sites

<td

|                                | Polaris Profile by Catchment |                                |             |            |               |                    |  |
|--------------------------------|------------------------------|--------------------------------|-------------|------------|---------------|--------------------|--|
|                                |                              |                                |             |            | *WT= Walktime | e, **DT= Drivetime |  |
|                                | P                            | Population Count Index vs GB a |             |            |               | verage             |  |
| Polaris Segment                | 10 min WT*                   | 20 min WT*                     | 20 min DT** | 10 min WT* | 20 min WT*    | 20 min DT**        |  |
|                                |                              |                                |             |            |               |                    |  |
| Young Adult - Showing I Care   | 0                            | 69                             | 83,302      | 0          | 5             | 150                |  |
| Young Adult - Showing I'm Cool | 165                          | 669                            | 59,251      | 52         | 46            | 104                |  |
| Midlife - Young Kids           | 78                           | 768                            | 163,896     | 7          | 16            | 84                 |  |
| Midlife - Carefree             | 1,346                        | 5,359                          | 133,159     | 184        | 163           | 102                |  |
| Mature                         | 1,891                        | 8,777                          | 174,697     | 194        | 201           | 101                |  |
| Not Private Households         | 0                            | 3                              | 6,818       | 0          | 1             | 76                 |  |
| Total                          | 3,480                        | 15,645                         | 621,123     |            |               |                    |  |