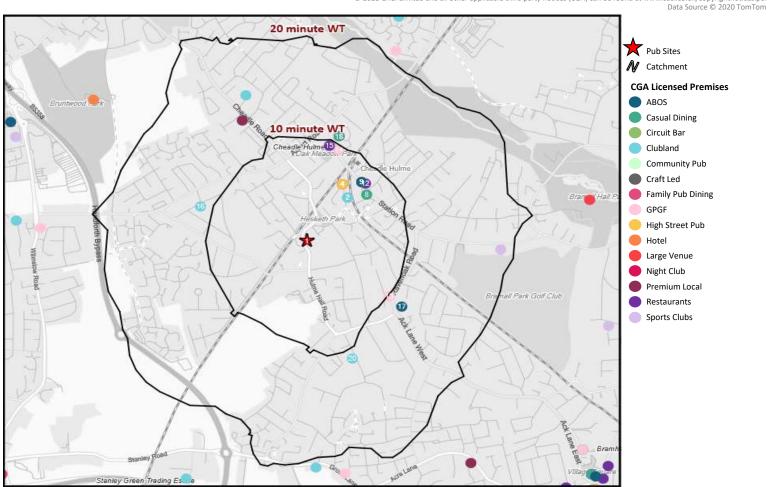

#### Nearest 20 Pubs

| Ref. Name                         | Postcode | Operator                    | Segment           | Distance (miles) |
|-----------------------------------|----------|-----------------------------|-------------------|------------------|
| 1 Hesketh                         | SK 8 6JZ | Star Pubs & Bars            | GPGF              | 0.0              |
| 2 Cheadle Hulme Bridge Club       | SK 8 5AT | Independent Free            | Clubland          | 0.2              |
| 2 Cheadle Hulme Conservative Club | SK 8 5AT | Independent Free            | Clubland          | 0.2              |
| 4 Chads Theatre Company           | SK 8 5AU | Independent Free            | Large Venue       | 0.3              |
| 4 Archive                         | SK 8 5AU | Independent Free            | High Street Pub   | 0.3              |
| 4 Cheadle Hulme Am Dramatics      | SK 8 5AU | Independent Free            | Large Venue       | 0.3              |
| 4 Chiverton Tap                   | SK 8 5AU | Independent Free            | High Street Pub   | 0.3              |
| 8 Loona Restaurant                | SK 8 7AB | Independent Free            | Casual Dining     | 0.3              |
| 9 John Millington                 | SK 8 7AA | Hydes Anvil                 | GPGF              | 0.3              |
| 9 Platform 5                      | SK 8 7AA | Holt                        | Family Pub Dining | 0.3              |
| 9 Inventery                       | SK 8 7AA | Independent Free            | ABOS              | 0.3              |
| 12 Gusto                          | SK 8 7BS | Gusto Restaurants Group Ltd | Restaurants       | 0.3              |
| 13 Church Inn                     | SK 8 7EG | Robinsons                   | GPGF              | 0.4              |
| 14 Kings Tap                      | SK 8 5AF | Stonegate Pub Company       | GPGF              | 0.4              |
| 15 Massalla Garam                 | SK 8 5AE | Independent Free            | Restaurants       | 0.4              |
| 16 Ryecroft Pksports Club         | SK 8 6EU | Independent Free            | Clubland          | 0.4              |
| 17 Governors House                | SK 8 7EQ | Greene King                 | ABOS              | 0.4              |
| 18 Amici                          | SK 8 5BB | Independent Free            | Restaurants       | 0.4              |
| 18 Rainbow 88                     | SK 8 5BB | Independent Free            | Casual Dining     | 0.4              |
| 20 Cheadle Hulme Spcentre         | SK 8 7JX | Independent Free            | Clubland          | 0.5              |