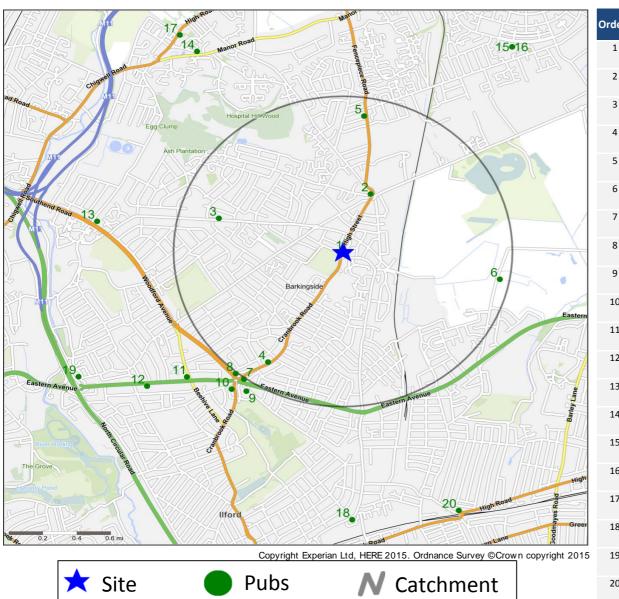

## **Competitor Map**

## Top 20 Nearest Competitors

| rder | Outlet Name            | Operator              | Distance From<br>Site (Miles) | Drivetime from<br>Site (Minutes) |
|------|------------------------|-----------------------|-------------------------------|----------------------------------|
| 1    | Chequers               | Star Pubs & Bars      | 0.0                           | 0.1                              |
| 2    | New Fairlop Oak        | Wetherspoon           | 0.4                           | 2.0                              |
| 3    | Unicorn                | Greene King           | 0.8                           | 4.0                              |
| 4    | King George V          | Greene King           | 0.8                           | 4.4                              |
| 5    | Old Maypole            | Mitchells & Butlers   | 0.9                           | 4.5                              |
| 6    | Miller & Carter        | Mitchells & Butlers   | 0.9                           | 9.7                              |
| 7    | Visage                 | Independent Free      | 1.0                           | 5.4                              |
| 8    | Sports Bar             | Independent Free      | 1.0                           | 5.8                              |
| 9    | Valentine              | Stonegate Pub Company | 1.1                           | 7.2                              |
| 10   | Sidneys                | Independent Free      | 1.1                           | 6.5                              |
| 11   | Beehive                | Mitchells & Butlers   | 1.2                           | 6.5                              |
| 12   | Avenue Hotel           | Star Pubs & Bars      | 1.4                           | 6.7                              |
| 13   | Toby Carvery           | Mitchells & Butlers   | 1.5                           | 8.7                              |
| 14   | Crown & Crooked Billet | Stonegate Pub Company | 1.6                           | 10.3                             |
| 15   | Hyneholt               | Unknown               | 1.7                           | 11.1                             |
| 16   | Alfreds Head           | Independent Free      | 1.7                           | 11.1                             |
| 17   | Three Jolly Wheelers   | Mitchells & Butlers   | 1.7                           | 11.1                             |
| 18   | Tailors Lounge Bar     | Independent Free      | 1.7                           | 8.0                              |
| 19   | Red House              | Whitbread             | 1.8                           | 8.7                              |
| 20   | Oconnors Bar           | Unknown               | 1.8                           | 9.6                              |
|      |                        |                       |                               |                                  |