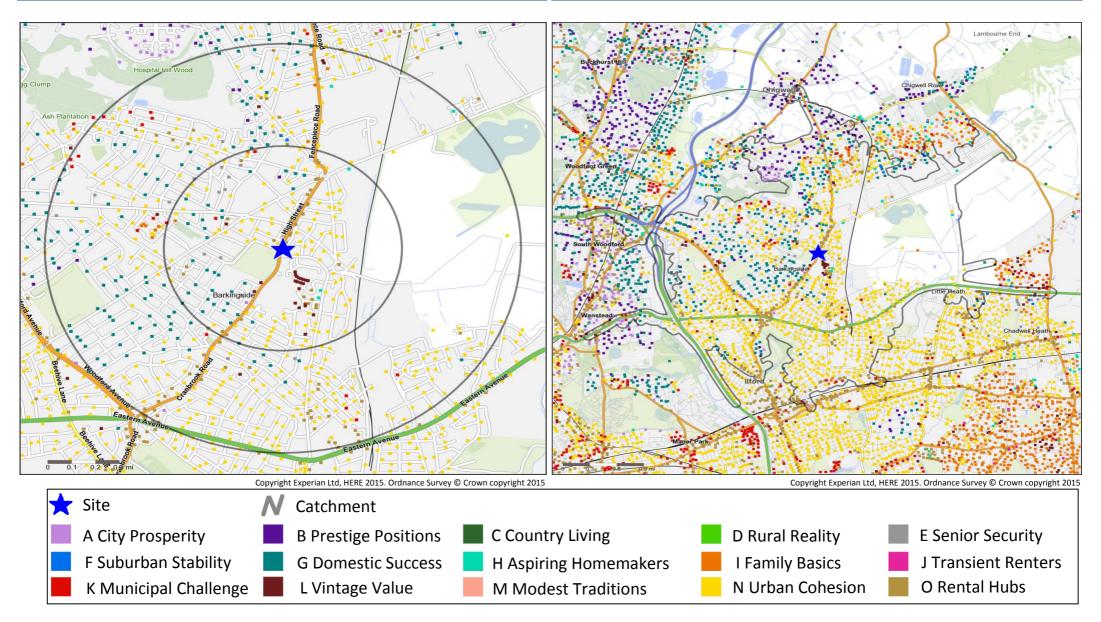

#### Mosaic Groups in 0.5 and 1 Mile Catchment Areas

#### Mosaic Groups in 10 minute DT Catchment Area

# Adults 18+ by Mosaic Type in Each Catchment

|            |                       | 0.5 Mil<br>Catchme      |      | 1 Mile<br>Catchme       |      | 10 Minut<br>Catchm      |                 |     |         | 0.5 Mile<br>Catchment     |                         |      |                         | 10 Minute DT<br>Catchment |                         |      |
|------------|-----------------------|-------------------------|------|-------------------------|------|-------------------------|-----------------|-----|---------|---------------------------|-------------------------|------|-------------------------|---------------------------|-------------------------|------|
| Mosaic Typ | e Profile             | Catchment<br>Adults 18+ | %    | Catchment<br>Adults 18+ | %    | Catchment<br>Adults 18+ | %               | Mos | aic Typ | e Profile                 | Catchment<br>Adults 18+ | %    | Catchment<br>Adults 18+ | %                         | Catchment<br>Adults 18+ | %    |
| A01        | World-Class Wealth    | 0                       | 0.0  | 0                       | 0.0  | 84                      | 0.1             |     | 136     | Solid Economy             | 15                      | 0.2  | 470                     | 1.4                       | 1,972                   | 2.2  |
| A02        | Uptown Elite          | 31                      | 0.3  | 48                      | 0.1  | 1,234                   | 1.4             |     | 137     | <b>Budget Generations</b> | 0                       | 0.0  | 0                       | 0.0                       | 0                       | 0.0  |
| A03        | Penthouse Chic        | 0                       | 0.0  | 0                       | 0.0  | 0                       | 0.0             |     | 138     | Childcare Squeeze         | 0                       | 0.0  | 0                       | 0.0                       | 0                       | 0.0  |
| A04        | Metro High-Flyers     | 0                       | 0.0  | 0                       | 0.0  | 954                     | 1.1             |     | 139     | Families with Needs       | 0                       | 0.0  | 0                       | 0.0                       | 76                      | 0.1  |
| B05        | Premium Fortunes      | 32                      | 0.4  | 228                     | 0.7  | 1,715                   | 1.9             |     | J40     | Make Do & Move On         | 0                       | 0.0  | 0                       | 0.0                       | 0                       | 0.0  |
| B06        | Diamond Days          | 0                       | 0.0  | 0                       | 0.0  | 680                     | 0.7             |     | J41     | Disconnected Youth        | 0                       | 0.0  | 0                       | 0.0                       | 0                       | 0.0  |
| B07        | Alpha Families        | 0                       | 0.0  | 0                       | 0.0  | 158                     | 0.2             |     | J42     | Midlife Stopgap           | 0                       | 0.0  | 0                       | 0.0                       | 92                      | 0.1  |
| B08        | Bank of Mum and Dad   | 0                       | 0.0  | 0                       | 0.0  | 384                     | 0.4             |     | J43     | Renting a Room            | 0                       | 0.0  | 0                       | 0.0                       | 0                       | 0.0  |
| B09        | Empty-Nest Adventure  | 0                       | 0.0  | 0                       | 0.0  | 0                       | 0.0             |     | K44     | Inner City Stalwarts      | 174                     | 1.9  | 791                     | 2.4                       | 1,365                   | 1.5  |
| C10        | Wealthy Landowners    | 0                       | 0.0  | 0                       | 0.0  | 0                       | 0.0             |     | K45     | Crowded Kaleidoscope      | 0                       | 0.0  | 348                     | 1.1                       | 828                     | 0.9  |
| C11        | Rural Vogue           | 0                       | 0.0  | 0                       | 0.0  | 0                       | 0.0             |     | K46     | High Rise Residents       | 0                       | 0.0  | 0                       | 0.0                       | 24                      | 0.0  |
| C12        | Scattered Homesteads  | 0                       | 0.0  | 0                       | 0.0  | 0                       | 0.0             |     | K47     | Streetwise Singles        | 0                       | 0.0  | 33                      | 0.1                       | 477                     | 0.5  |
| C13        | Village Retirement    | 0                       | 0.0  | 0                       | 0.0  | 0                       | 0.0             |     | K48     | Low Income Workers        | 0                       | 0.0  | 0                       | 0.0                       | 0                       | 0.0  |
| D14        | Satellite Settlers    | 0                       | 0.0  | 0                       | 0.0  | 0                       | 0.0             |     | L49     | Dependent Greys           | 70                      | 0.8  | 244                     | 0.7                       | 408                     | 0.4  |
| D15        | Local Focus           | 0                       | 0.0  | 0                       | 0.0  | 0                       | 0.0             |     | L50     | Pocket Pensions           | 111                     | 1.2  | 111                     | 0.3                       | 130                     | 0.1  |
| D16        | Outlying Seniors      | 0                       | 0.0  | 0                       | 0.0  | 0                       | 0.0             |     | L51     | Aided Elderly             | 365                     | 4.1  | 506                     | 1.5                       | 1,827                   | 2.0  |
| D17        | Far-Flung Outposts    | 0                       | 0.0  | 0                       | 0.0  | 0                       | 0.0             |     | L52     | Estate Veterans           | 0                       | 0.0  | 0                       | 0.0                       | 0                       | 0.0  |
| E18        | Legacy Elders         | 338                     | 3.8  | 639                     | 1.9  | 1,109                   | 1.2             |     | L53     | Seasoned Survivors        | 0                       | 0.0  | 0                       | 0.0                       | 4                       | 0.0  |
| E19        | Bungalow Heaven       | 0                       | 0.0  | 0                       | 0.0  | 5                       | 0.0             |     | M54     | Down-to-Earth Owners      | 0                       | 0.0  | 0                       | 0.0                       | 1                       | 0.0  |
| E20        | Classic Grandparents  | 0                       | 0.0  | 0                       | 0.0  | 126                     | 0.1             |     | M55     | Offspring Overspill       | 0                       | 0.0  | 0                       | 0.0                       | 33                      | 0.0  |
| E21        | Solo Retirees         | 0                       | 0.0  | 0                       | 0.0  | 55                      | 0.1             |     | M56     | Self Supporters           | 0                       | 0.0  | 0                       | 0.0                       | 0                       | 0.0  |
| F22        | Boomerang Boarders    | 0                       | 0.0  | 0                       | 0.0  | 0                       | 0.0             |     | N57     | Community Elders          | 4,442                   | 49.6 | 14,279                  | 43.2                      | 34,092                  | 37.5 |
| F23        | Family Ties           | 0                       | 0.0  | 0                       | 0.0  | 87                      | 0.1             |     | N58     | Cultural Comfort          | 480                     | 5.4  | 3,565                   | 10.8                      | 15,073                  | 16.6 |
| F24        | Fledgling Free        | 0                       | 0.0  | 0                       | 0.0  | 0                       | 0.0             |     | N59     | Asian Heritage            | 0                       | 0.0  | 0                       | 0.0                       | 0                       | 0.0  |
| F25        | Dependable Me         | 0                       | 0.0  | 3                       | 0.0  | 55                      | 0.1             |     | N60     | Ageing Access             | 155                     | 1.7  | 427                     | 1.3                       | 1,051                   | 1.2  |
| G26        | Cafés and Catchments  | 1,416                   | 15.8 | 7,524                   | 22.8 | 13,908                  | 15.3            |     | 061     | Career Builders           | 0                       | 0.0  | 127                     | 0.4                       | 1,425                   | 1.6  |
| G27        | Thriving Independence | 27                      | 0.3  | 397                     | 1.2  | 1,303                   | 1.4             |     | 062     | Central Pulse             | 0                       | 0.0  | 0                       | 0.0                       | 439                     | 0.5  |
| G28        | Modern Parents        | 0                       | 0.0  | 0                       | 0.0  | 0                       | 0.0             |     | 063     | Flexible Workforce        | 1,159                   | 12.9 | 3,138                   | 9.5                       | 8,476                   | 9.3  |
| G29        | Mid-Career Convention | 0                       | 0.0  | 0                       | 0.0  | 0                       | 0.0             |     | 064     | Bus-Route Renters         | 39                      | 0.4  | 45                      | 0.1                       | 394                     | 0.4  |
| H30        | Primary Ambitions     | 0                       | 0.0  | 29                      | 0.1  | 314                     | 0.3             |     | 065     | Learners & Earners        | 0                       | 0.0  | 0                       | 0.0                       | 0                       | 0.0  |
| H31        | Affordable Fringe     | 0                       | 0.0  | 0                       | 0.0  | 0                       | 0.0             |     | 066     | Student Scene             | 0                       | 0.0  | 0                       | 0.0                       | 0                       | 0.0  |
|            | First-Rung Futures    | 0                       | 0.0  | 0                       | 0.0  | 18                      | 0.0             |     | U99     | Unclassified              | 25                      | 0.3  | 36                      | 0.1                       | 170                     | 0.2  |
|            | Contemporary Starts   | 0                       | 0.0  | 0                       | 0.0  | 19                      | 0.0             |     |         | Total                     |                         |      | 33,071                  |                           | 90,824                  |      |
| H34        |                       | 70                      | 0.8  | 81                      | 0.2  | 238                     | 0.3             |     |         |                           |                         |      |                         |                           |                         |      |
| H35        |                       | 1                       | 0.0  | 2                       | 0.0  | 21                      | 0.0<br>erian Co |     | 2010    |                           |                         |      |                         |                           |                         | 3    |