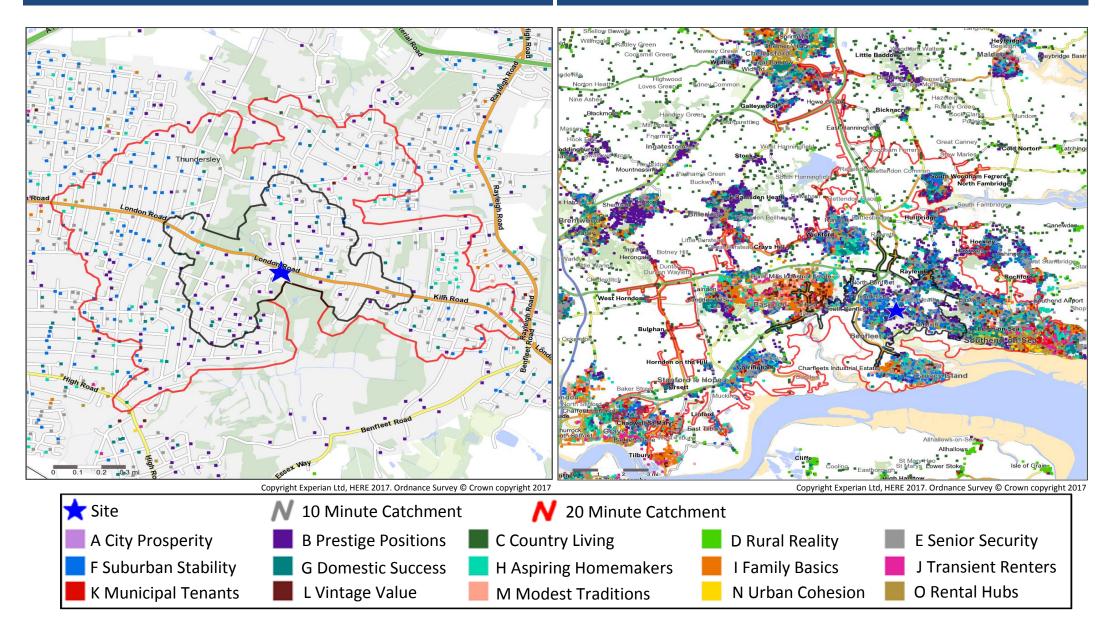

### **Catchment Mosaic Groups**

### **Mosaic Groups in 10 and 20 Minute WT Catchment Areas**

#### Mosaic Groups in 10 and 20 Minute DT Catchment Area