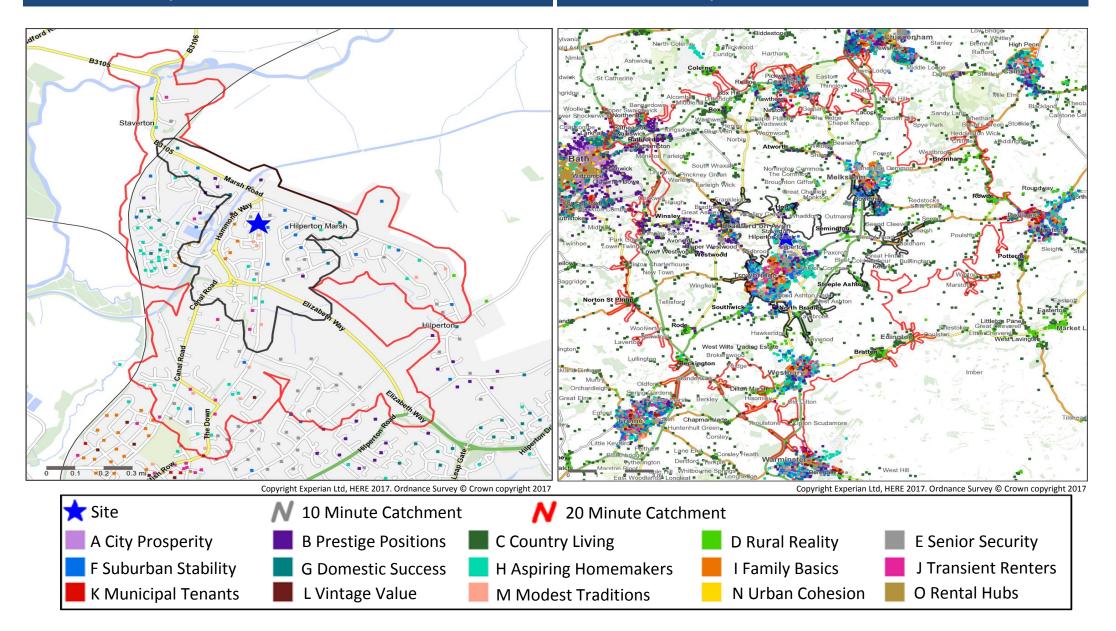

## **Catchment Mosaic Groups**

Mosaic Groups in 10 and 20 Minute WT Catchment Areas

Mosaic Groups in 10 and 20 Minute DT Catchment Area

# Adults 18+ by Mosaic Type in Each Catchment

|      |         |                       | 10 Minute<br>WT | 20 Minute<br>WT | 10 Minute<br>DT | 20 Minute<br>DT |
|------|---------|-----------------------|-----------------|-----------------|-----------------|-----------------|
| Mosa | aic Tyn | e Profile             | Catchment       | Catchment       | Catchment       | Catchment       |
|      |         |                       | Adults 18+      | Adults 18+      | Adults 18+      | Adults 18+      |
|      | A01     | World-Class Wealth    | 0               | 0               | 0               | 8               |
|      | A02     | Uptown Elite          | 0               | 0               | 37              | 390             |
|      | A03     | Penthouse Chic        | 0               | 0               | 0               | 0               |
|      | A04     | Metro High-Flyers     | 0               | 0               | 0               | 42              |
|      | B05     | Premium Fortunes      | 0               | 0               | 37              | 359             |
|      | B06     | Diamond Days          | 0               | 32              | 302             | 2,081           |
|      | B07     | Alpha Families        | 20              | 31              | 652             | 2,906           |
|      | B08     | Bank of Mum and Dad   | 55              | 79              | 558             | 1,850           |
|      | B09     | Empty-Nest Adventure  | 55              | 96              | 990             | 3,390           |
|      | C10     | Wealthy Landowners    | 0               | 21              | 403             | 4,307           |
|      | C11     | Rural Vogue           | 0               | 0               | 53              | 1,265           |
|      | C12     | Scattered Homesteads  | 0               | 0               | 3               | 213             |
|      | C13     | Village Retirement    | 0               | 0               | 830             | 7,151           |
|      | D14     | Satellite Settlers    | 0               | 23              | 959             | 7,430           |
|      | D15     | Local Focus           | 0               | 0               | 63              | 1,561           |
|      | D16     | Outlying Seniors      | 0               | 5               | 357             | 1,583           |
|      | D17     | Far-Flung Outposts    | 0               | 0               | 0               | 0               |
|      | E18     | Legacy Elders         | 5               | 193             | 1,085           | 3,479           |
|      | E19     | Bungalow Heaven       | 80              | 304             | 1,811           | 4,419           |
|      | E20     | Classic Grandparents  | 176             | 187             | 1,151           | 1,733           |
|      | E21     | Solo Retirees         | 55              | 233             | 1,182           | 2,322           |
|      | F22     | Boomerang Boarders    | 153             | 334             | 1,845           | 2,966           |
|      | F23     | Family Ties           | 19              | 90              | 1,212           | 2,009           |
|      | F24     | Fledgling Free        | 102             | 126             | 434             | 1,607           |
|      | F25     | Dependable Me         | 124             | 278             | 1,610           | 4,521           |
|      | G26     | Cafés and Catchments  | 0               | 0               | 21              | 259             |
|      | G27     | Thriving Independence | 81              | 99              | 1,196           | 3,706           |
|      | G28     | Modern Parents        | 32              | 273             | 2,564           | 4,705           |
|      | G29     | Mid-Career Convention | 167             | 187             | 1,321           | 5,080           |
|      | H30     | Primary Ambitions     | 97              | 159             | 1,717           | 2,931           |
|      | H31     | Affordable Fringe     | 0               | 102             | 1,038           | 3,066           |
|      | H32     | First-Rung Futures    | 137             | 446             | 1,597           | 3,081           |
|      | H33     | Contemporary Starts   | 148             | 503             | 2,862           | 6,987           |
|      | H34     | New Foundations       | 0               | 4               | 149             | 496             |
|      | H35     | Flying Solo           | 0               | 0               | 533             | 1,573           |

|         |       |                               | 10 Minute<br>WT | 20 Minute<br>WT | 10 Minute<br>DT | 20 Minute<br>DT |
|---------|-------|-------------------------------|-----------------|-----------------|-----------------|-----------------|
| Macai   |       | Profile                       | Catchment       | Catchment       | Catchment       | Catchment       |
| IVIUSAI | стуре | FIOINE                        | Adults 18+      | Adults 18+      | Adults 18+      | Adults 18+      |
|         | 136   | Solid Economy                 | 240             | 361             | 1,584           | 3,393           |
|         | 137   | Budget Generations            | 0               | 10              | 560             | 1,515           |
|         | 138   | Economical Families           | 0               | 0               | 287             | 373             |
|         | 139   | Families on a Budget          | 0               | 0               | 694             | 1,257           |
|         | J40   | Value Rentals                 | 0               | 3               | 37              | 376             |
|         | J41   | Youthful Endeavours           | 0               | 0               | 196             | 737             |
|         | J42   | Midlife Renters               | 136             | 260             | 2,900           | 4,904           |
|         | J43   | Renting Rooms                 | 0               | 42              | 1,089           | 1,097           |
|         | K44   | Inner City Stalwarts          | 0               | 0               | 0               | 0               |
|         | K45   | City Diversity                | 0               | 0               | 0               | 0               |
|         | K46   | High Rise Residents           | 0               | 0               | 0               | 0               |
|         | K47   | Single Essentials             | 0               | 0               | 217             | 633             |
|         | K48   | Mature Workers                | 0               | 0               | 19              | 170             |
|         | L49   | Flatlet Seniors               | 0               | 0               | 123             | 563             |
|         | L50   | Pocket Pensions               | 0               | 0               | 316             | 2,063           |
|         | L51   | <b>Retirement Communities</b> | 0               | 0               | 173             | 1,501           |
|         | L52   | Estate Veterans               | 3               | 114             | 806             | 1,651           |
|         | L53   | Seasoned Survivors            | 0               | 13              | 238             | 320             |
|         | M54   | Down-to-Earth Owners          | 25              | 25              | 444             | 957             |
|         | M55   | Back with the Folks           | 81              | 251             | 789             | 1,939           |
|         | M56   | Self Supporters               | 60              | 78              | 721             | 2,508           |
|         | N57   | Community Elders              | 0               | 0               | 0               | 0               |
|         | N58   | Culture & Comfort             | 0               | 0               | 0               | 0               |
|         | N59   | Large Family Living           | 0               | 0               | 0               | 0               |
|         | N60   | Ageing Access                 | 0               | 0               | 36              | 458             |
|         | 061   | Career Builders               | 0               | 0               | 236             | 1,152           |
|         | 062   | Central Pulse                 | 0               | 0               | 221             | 611             |
|         | 063   | Flexible Workforce            | 0               | 0               | 12              | 12              |
|         | 064   | Bus-Route Renters             | 60              | 150             | 1,118           | 2,415           |
|         | 065   | Learners & Earners            | 0               | 0               | 0               | 0               |
|         | 066   | Student Scene                 | 0               | 0               | 0               | 0               |
|         | U99   | Unclassified                  | 0               | 0               | 0               | 297             |
|         |       | Total                         | 2,111           | 5,112           | 41,388          | 120,378         |