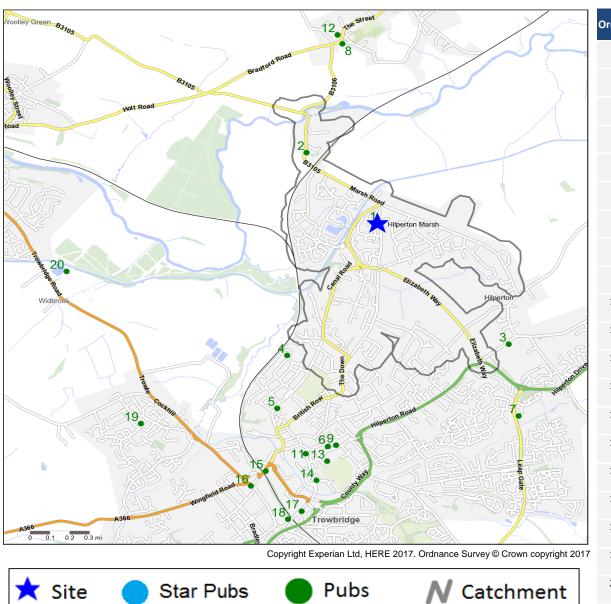

### **Competitor Map**

Source: CGA 2018

### Top 20 Nearest Competitors

| Order | Outlet Name                   | Operator                     | Walktime From<br>Site (Minutes) | Drivetime from<br>Site (Minutes) |
|-------|-------------------------------|------------------------------|---------------------------------|----------------------------------|
| 1     | Kings Arms, BA14 7NZ          | Star Pubs & Bars             | 0.0                             | 0.1                              |
| 2     | Old Bear, BA14 6PB            | Independent Free             | 12.1                            | 5.2                              |
| 3     | Lion & Fiddle, BA14 7QQ       | Independent Free             | 22.6                            | 3.1                              |
| 4     | Toby Carvery, BA14 8FS        | Mitchells & Butlers          | 23.8                            | 4.9                              |
| 5     | Twelve Bells, BA14 8LS        | Hawthorn Leisure             | 26.9                            | 5.4                              |
| 6     | White Swan, BA14 8DR          | Unknown                      | 27.5                            | 5.3                              |
| 7     | Red Admiral, BA14 7GW         | Marston's                    | 27.8                            | 3.2                              |
| 8     | Tollgate Inn, BA14 6PX        | Independent Free             | 28.1                            | 7.8                              |
| 9     | Malt House, BA14 8DE          | Independent Free             | 28.7                            | 5.2                              |
| 10    | Courthouse, BA14 8AN          | Star Pubs & Bars             | 29.0                            | 7.1                              |
| 11    | Kings Arms, BA14 8AN          | Independent Free             | 29.0                            | 7.1                              |
| 12    | Old Ham Tree, BA14 6PY        | Wadworth & Co Limited        | 29.0                            | 7.7                              |
| 13    | Albany Palace, BA14 8AQ       | Wetherspoon                  | 30.2                            | 5.4                              |
| 14    | Valeroso Lounge, BA14 8AH     | Loungers                     | 32.3                            | 6.5                              |
| 15    | Rose & Crown, BA14 9AA        | Banwell House Pub<br>Company | 33.8                            | 6.3                              |
| 16    | Stallards, BA14 9AJ           | Independent Free             | 35.6                            | 6.6                              |
| 17    | Lamb Inn, BA14 8BN            | Wadworth & Co Limited        | 37.1                            | 6.2                              |
| 18    | Greyhound, BA14 0NH           | Unknown                      | 37.7                            | 6.6                              |
| 19    | Wiltshire Yeoman, BA14<br>9DD | Butcombe Brewery             | 48.9                            | 9.3                              |
| 20    | Boathouse, BA15 1UD           | Independent Free             | 71.8                            | 10.6                             |