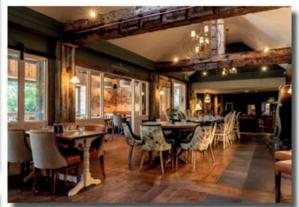

### Transformational investment

A fabulous refurbishment will transform the Kings Arms into a premium local pub. Inside, the pub will be redecorated throughout. Other upgrades throughout the pub such as overhauling the bar servery, redecorated toilets, refurbished furniture and installing a new Smart Dispense system will give the pub a much more premium feel.

### Untapped potential

The quality of the surroundings, new décor, a welcome range of food & drinks and 58 internal & 96 external covers will give locals and visitors a reason to visit the pub. And with a lack of direct competition in the area, it is a great opportunity to capitalise all-year round by being a destination site. All we're looking for is the right operator...