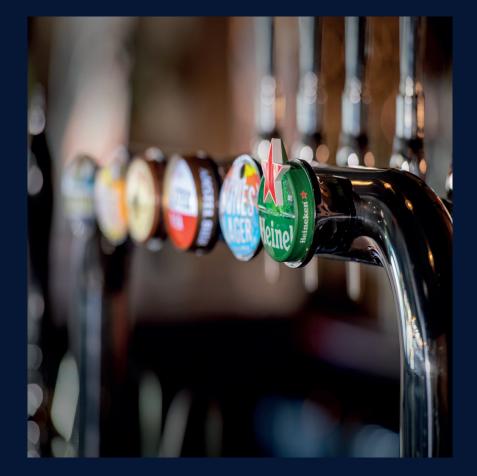

### Transformational investment

A fabulous refurbishment will transform the Kings Arms into a premium local pub. Inside, the pub will be redecorated throughout. Other upgrades throughout the pub such as overhauling the bar servery, redecorated toilets, refurbished furniture and installing a new Smart Dispense system will give the pub a much more premium feel.

### **OFFER**

When refurbished, the Kings Arms offer will include:

- A high quality, focused range of drinks including premium and favourite lagers, crafter beers, a gin offer and soft drinks
- A great pub food menu
- Coffee and Wi-Fi
- Entertainment as part of the rhythm of the week, such as occasional live music and charity events