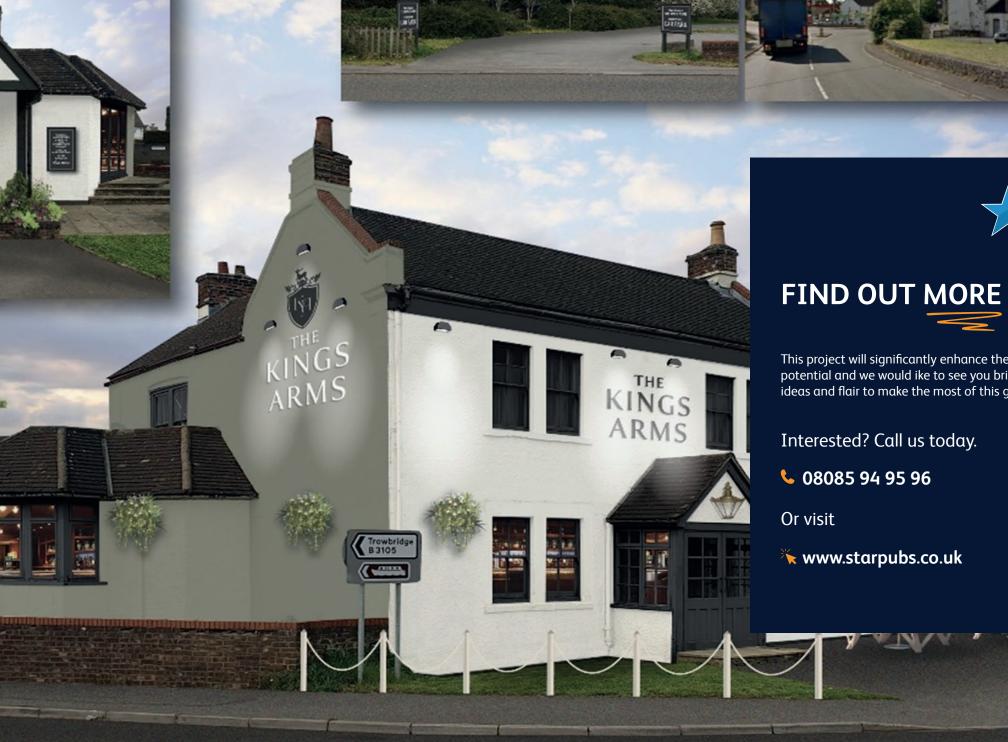

### Transformational investment

A fabulous refurbishment will transform the Kings Arms into a premium local pub. Inside, the pub will be redecorated throughout. Other upgrades throughout the pub such as overhauling the bar servery, redecorated toilets, refurbished furniture and installing a new Smart Dispense system will give the pub a much more premium feel.

Outside the pub, a redecoration will allow for new signage and lighting and new furniture.

### Works will include:

- External decorations. New signage scheme incl. lighting
- Minor carpark repairs
- Clear external gutters
- General tidy of boundaries as required.
- New external furniture

This project will significantly enhance the business's potential and we would ike to see you bring your own ideas and flair to make the most of this great opportunity.

Interested? Call us today.

🔭 www.starpubs.co.uk