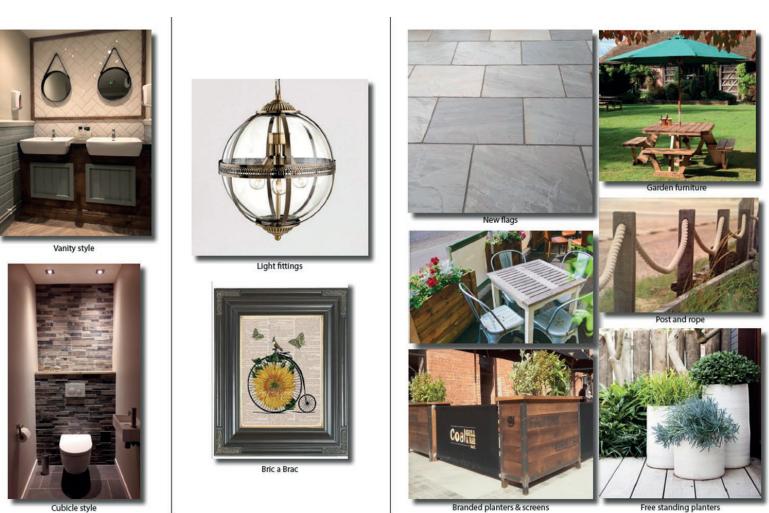

# EXTERNAL MOODBOARD

Cubicle style

### TOILETS

Works will include:

- Gents to receive full decorations, new tiling, new sink and taps, timber effect vinyl flooring.
- Ladies to receive full decorations, new tiling, new vanity unit to include new sink and taps, timber effect vinyl flooring.

### Works will include:

- External decorations. New signage scheme incl. lighting
- Minor carpark repairs
- Clear external gutters
- General tidy of boundaries as required.
- New external furniture

This project will significantly enhance the business's potential and we would ike to see you bring your own ideas and flair to make the most of this great opportunity.