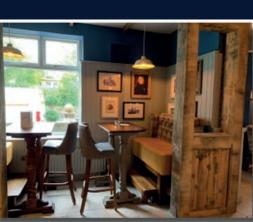

# INTERNAL MOODBOARD

Locals Bar

Pool Table/ Sports Area to Remain

Main Entrance & Locals Bar

Back Bar Style

Polish Existing Bar Front

**Existing Timber Floor Polished** 

Through Fire to Extension

Dining Area Extension

LVT Parquet Floor