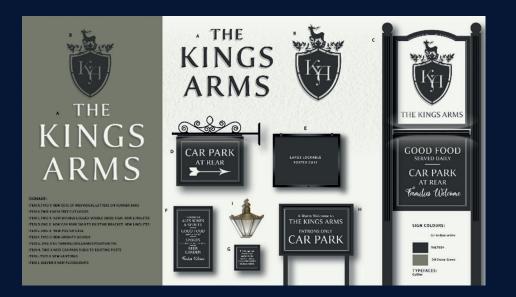

## SIGNAGE AND EXTERNAL AREA

### Works will include:

- External decorations. New signage scheme incl. lighting
- Minor carpark repairs
- Clear external gutters
- General tidy of boundaries as required.
- New external furniture

This project will significantly enhance the business's potential and we would ike to see you bring your own ideas and flair to make the most of this great opportunity.