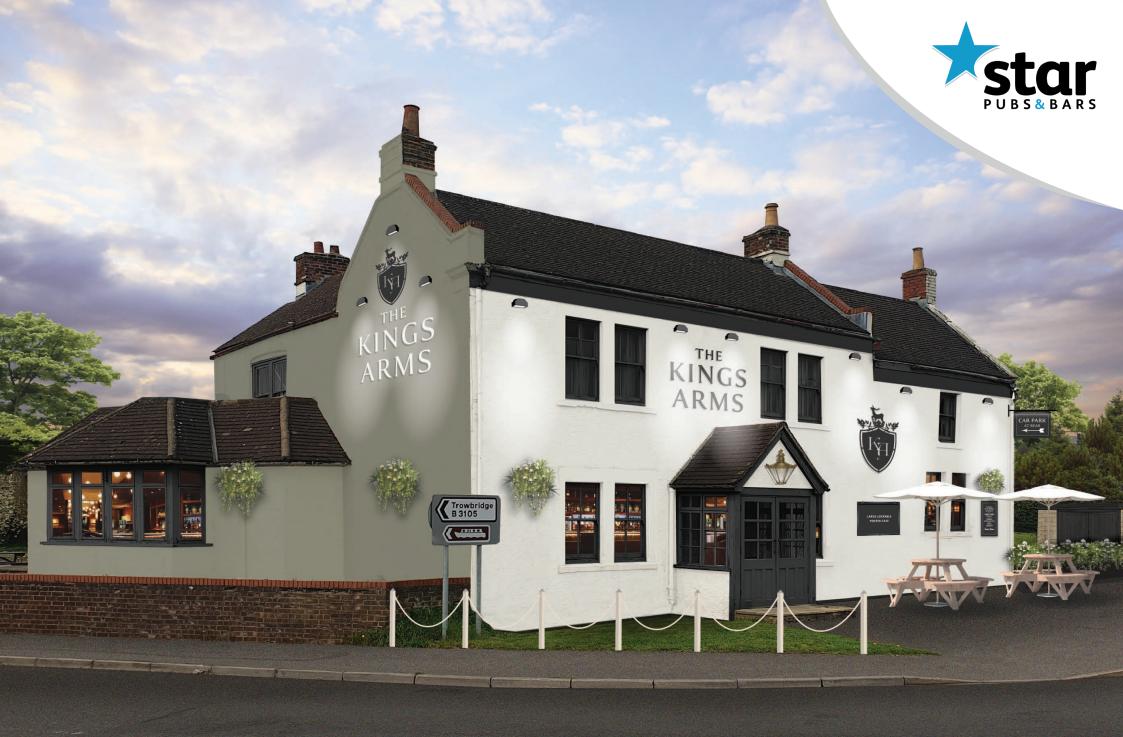

### Transformational investment

A fabulous refurbishment will transform the Kings Arms into a premium local pub. Inside, the pub will be redecorated throughout. Other upgrades throughout the pub such as overhauling the bar servery, redecorated toilets, refurbished furniture and installing a new Smart Dispense system will give the pub a much more premium feel.

Outside the pub, a redecoration will allow for new signage and lighting and new furniture.

### Pictureqsue location

The Kings Arms is located on the edge of Hilperton Marsh. The pub itself is situated next to a picturesque canal. There are 2,111 adults living within walking distance of the Kings Arms and no competitor pubs within a tenminute walk. The nearby canal and boatyard attracts ample tourists to the area for those looking for a barge holiday.

### Untapped potential

The quality of the surroundings, new décor, a welcome range of food & drinks and 58 internal & 96 external covers will give locals and visitors a reason to visit the pub. And with a lack of direct competition in the area, it is a great opportunity to capitalise all-year round by being a destination site. All we're looking for is the right operator...