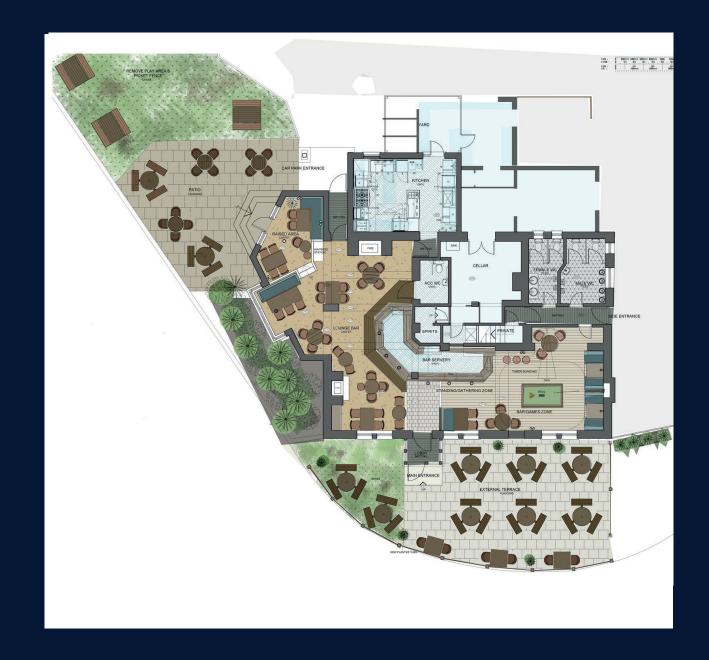

to:

- Tourists, visitors, and locals
- Families looking for a place to visit with children
- Walkers along the canal

### **OFFER**

When refurbished, the Kings Arms offer will include:

- A high quality, focused range of drinks including premium and favourite lagers, crafter beers, a gin offer and soft drinks
- A great pub food menu
- Coffee and Wi-Fi
- Entertainment as part of the rhythm of the week, such as occasional live music and charity events



# INTERNAL MOODBOARD



Locals Bar



Pool Table/ Sports Area to Remain





Main Entrance & Locals Bar



Back Bar Style



Polish Existing Bar Front







**Existing Timber Floor Polished** 



Through Fire to Extension



Dining Area Extension



LVT Parquet Floor



# EXTERNAL MOODBOARD



Cubicle style



# **RENDERED FLOOR PLAN**



# **FLOOR PLANS & FINISHES**

### TRADE AREA

### Works will include:

- Decorations complete to trade area
- New matting to lobbies
- New and existing loose furniture.
- New lighting to new and existing position
- New carpet to trade area
- New tiled flooring to bar apron
- Modification's bar and backfitting
- New timber floor installed and existing to be sanded and refinished
- Decorative wallpaper to trade area



1

### TOILETS

Works will include:

- Gents to receive full decorations, new tiling, new sink and taps, timber effect vinyl flooring.
- Ladies to receive full decorations, new tiling, new vanity unit to include new sink and taps, timber effect vinyl flooring.



# **FLOOR PLANS & FINISHES**



## TRADE KITCHEN

Works will include:

- Full decorations
- Replacement catering