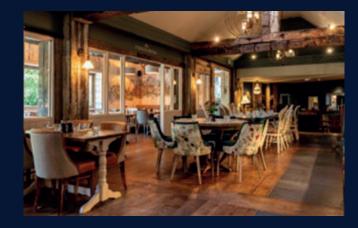

# INTERNAL MOODBOARD

Locals Bar

Pool Table/ Sports Area to Remain

Main Entrance & Locals Bar

Back Bar Style

Polish Existing Bar Front

**Existing Timber Floor Polished** 

Through Fire to Extension

Dining Area Extension

LVT Parquet Floor