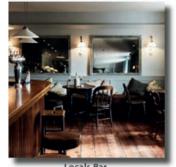

# INTERNAL MOODBOARD

Locals Bar

Pool Table/ Sports Area to Remain

Main Entrance & Locals Bar

Back Bar Style

Polish Existing Bar Front

**Existing Timber Floor Polished** 

Through Fire to Extension