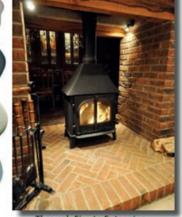

t operator...

## SO, COULD THAT BE YOU?

## **ABOUT THE OPPORTUNITY**





## **TARGET CUSTOMERS**

When refurbished, the Kings Arms will appeal to:

- Tourists, visitors, and locals
- Families looking for a place to visit with children
- Walkers along the canal

### **OFFER**

When refurbished, the Kings Arms offer will include:

- A high quality, focused range of drinks including premium and favourite lagers, crafter beers, a gin offer and soft drinks
- A great pub food menu
- Coffee and Wi-Fi
- Entertainment as part of the rhythm of the week, such as occasional live music and charity events



# INTERNAL MOODBOARD



Locals Bar



Pool Table/ Sports Area to Remain





Main Entrance & Locals Bar



Back Bar Style



Polish Existing Bar Front







**Existing Timber Floor Polished** 



Through Fire to Extension



Dining Area Extension



LVT Parquet Floor



# EXTERNAL MOODBOARD



Cubicle style



# **RENDERED FLOOR PLAN**



# **FLOOR PLANS & FINISHES**

### TRADE AREA

### Works will include:

- Decorations complete to trade area
- New matting to lobbies
- New and existing loose furniture.
- New lighting to new and existing position
- New carpet to trade area
- New tiled flooring to bar apron
- Modification's bar and backfitting
- New timber floor installed and existing to be sanded and refinished
- Decorative wallpaper to trade area



1

### TOILETS

Works will include:

- Gents to receive full decorations, new tiling, new sink and taps, timber effect vinyl flooring.
- Ladies to receive full decorations, new tiling, new vanity unit to include new sink and taps, t