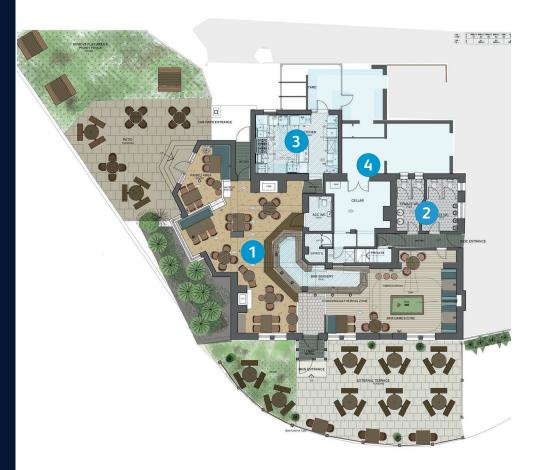

# **FLOOR PLANS & FINISHES**

### TRADE AREA

### Works will include:

- Decorations complete to trade area
- New matting to lobbies
- New and existing loose furniture.
- New lighting to new and existing position
- New carpet to trade area
- New tiled flooring to bar apron
- Modification's bar and backfitting
- New timber floor installed and existing to be sanded and refinished
- Decorative wallpaper to trade area

### TOILETS

Works will include:

- Gents to receive full decorations, new tiling, new sink and taps, timber effect vinyl flooring.
- Ladies to receive full decorations, new tiling, new vanity unit to include new sink and taps, timber effect vinyl flooring.