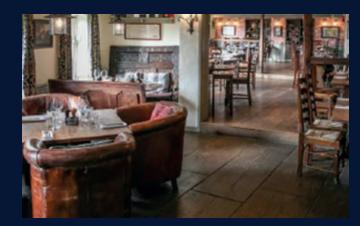

# INTERNAL MOODBOARD

Locals Bar

Pool Table/ Sports Area to Remain

Main Entrance & Locals Bar

Back Bar Style

Polish Existing Bar Front

**Existing Timber Floor Polished** 

Through Fire to Extension

Dining Area Extension

LVT Parquet Floor