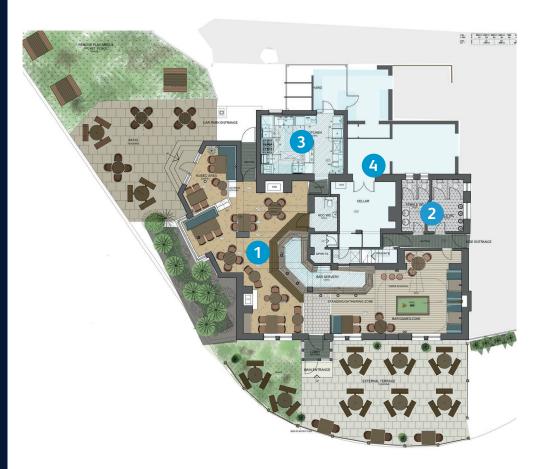

# **FLOOR PLANS & FINISHES**

## TRADE KITCHEN

Works will include:

- Full decorations
- Replacement catering equipment as required from survey
- New Extract system

3

## **BACK OF HOUSE & SERVICES**

Works will include:

- Builders work in connection with Smart Dispense installation
- H&S compliance
- Gas testing and certification
- Electrical repairs and certification incl. FA, EL and PAT
- General electrical alterations to suit new lighting and power point locations incl. dimmers
- Alterations to fire alarm and emergency lighting as required
- Drainage CCTV report to be undertaken and any required works to be undertaken