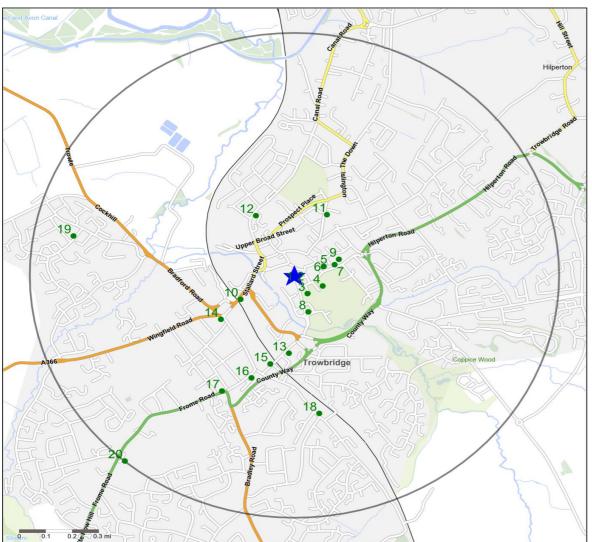

## **Competitor Map and Report**

Source: CGA 2016

## **Competitor Map**

## **Top 20 Nearest Competitors**

| Order | Outlet Name      | Operator                     | Distance From<br>Site (Miles) | Drivetime from<br>Site (Minutes) |
|-------|------------------|------------------------------|-------------------------------|----------------------------------|
| 1     | Kings Arms       | Independent Free             | 0.0                           | 3.1                              |
| 2     | Courthouse       | Star Pubs & Bars             | 0.0                           | 3.1                              |
| 3     | Sir Isaac Pitman | Wetherspoon                  | 0.1                           | 2.9                              |
| 4     | Albany Palace    | Wetherspoon                  | 0.1                           | 3.6                              |
| 5     | White Swan       | Unknown                      | 0.1                           | 1.9                              |
| 6     | Black Pearl      | Independent Free             | 0.1                           | 1.9                              |
| 7     | Malt House       | Independent Free             | 0.2                           | 3.3                              |
| 8     | Valeroso Lounge  | Loungers                     | 0.2                           | 2.5                              |
| 9     | Carpenters Arms  | Independent Free             | 0.2                           | 3.4                              |
| 10    | Rose & Crown     | Banwell House Pub<br>Company | 0.2                           | 1.3                              |
| 11    | Crown            | Punch Pub Company            | 0.3                           | 2.1                              |
| 12    | Twelve Bells     | Hawthorn Leisure             | 0.3                           | 1.7                              |
| 13    | Lamb Inn         | Wadworth & Co Limited        | 0.3                           | 2.8                              |
| 14    | Stallards        | Independent Free             | 0.3                           | 1.6                              |
| 15    | Greyhound        | Pubfolio Ltd                 | 0.4                           | 2.5                              |
| 16    | Ship             | Punch Pub Company            | 0.5                           | 2.3                              |
| 17    | Anchor & Hope    | Wellington                   | 0.6                           | 2.7                              |
| 18    | Dursley Arms     | Enterprise Inns              | 0.6                           | 3.5                              |
| 19    | Wiltshire Yeoman | Greene King                  | 0.9                           | 4.3                              |
| 20    | Black Horse      | Greene King                  | 1.0                           | 4.6                              |