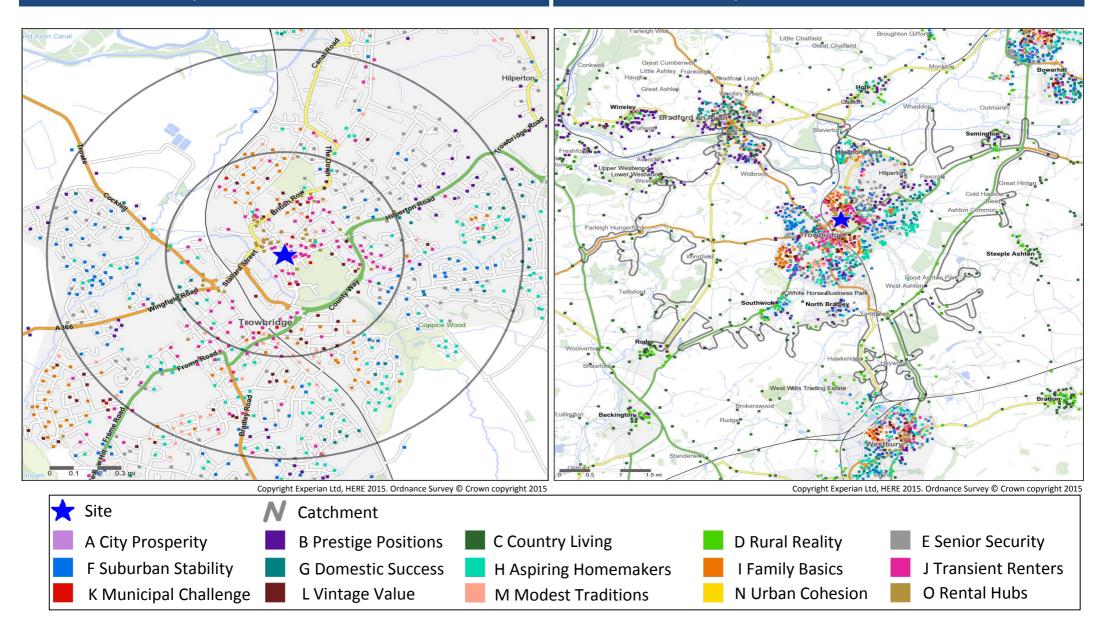

# 1 Mile Catchment Mosaic Profile

0.5 Mile 1 Mile 10 Minute DT Per Pub Analysis

## **Catchment Mosaic Groups**

### Mosaic Groups in 0.5 and 1 Mile Catchment Areas

### **Mosaic Groups in 10 minute DT Catchment Area**