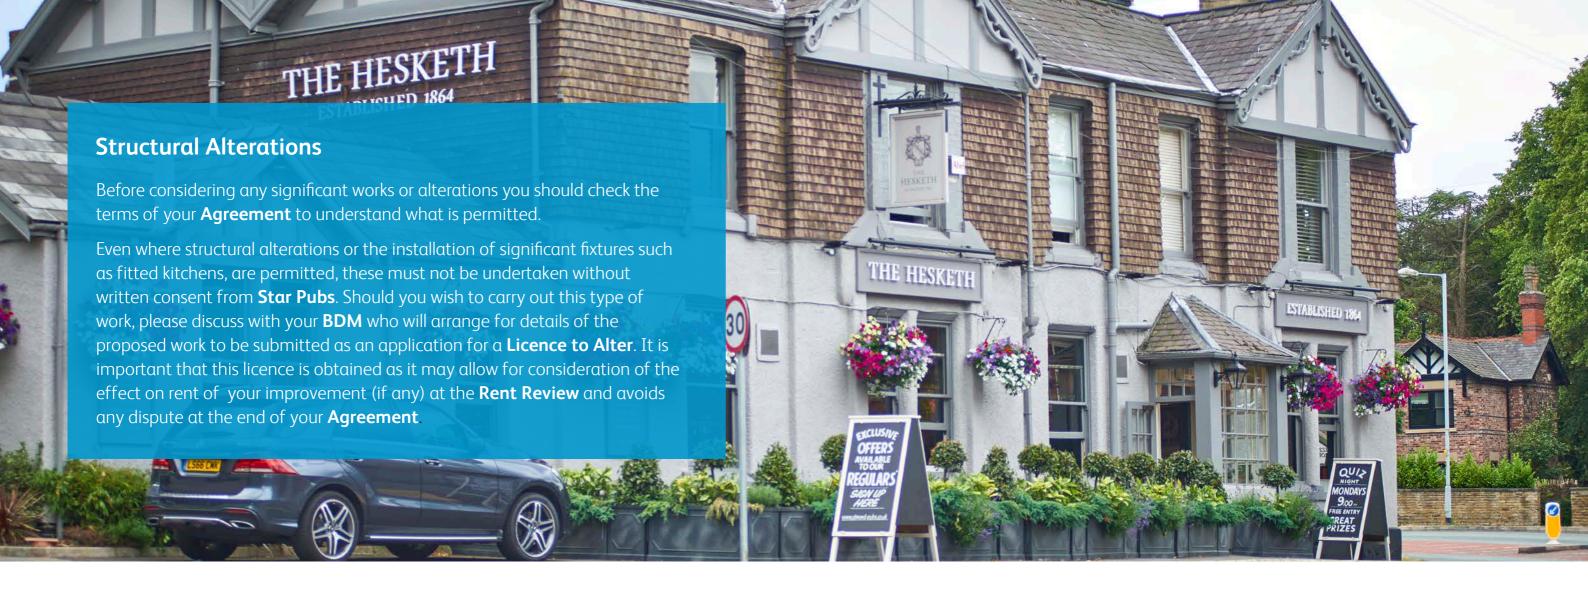

Disregard the effect on rent of any improvements made to the property that have been formally documented by a **Licence to Alter**, but not alterations, whether or not these are improvements, which have been undertaken without our consent, or agreed to be completed by the **Tenant** as part of any obligations under the **Agreement**.