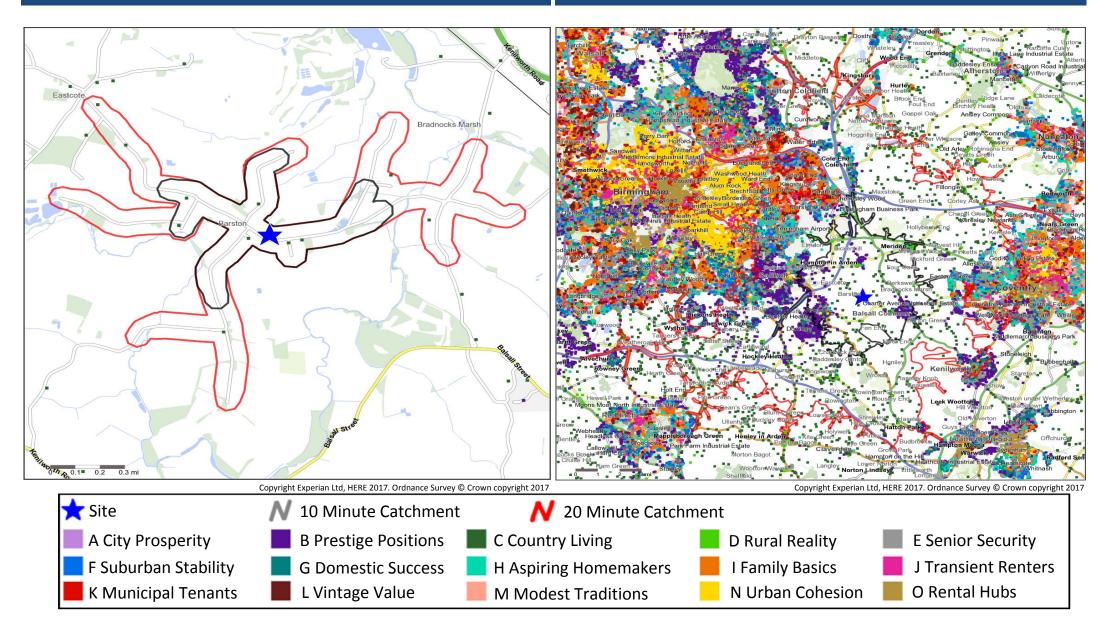

## Mosaic Groups in 10 and 20 Minute WT Catchment Areas

## Mosaic Groups in 10 and 20 Minute DT Catchment Area

# **Adults 18+ by Mosaic Type in Each Catchment**

|      |         |                           | 10 Minute  | 20 Minute  | 10 Minute  | 20 Minute  |
|------|---------|---------------------------|------------|------------|------------|------------|
|      |         |                           | WT         | WT         | DT         | DT         |
| Mosa | аіс Тур | e Profile                 | Catchment  | Catchment  | Catchment  | Catchment  |
|      | A 0.4   | Marilal Class Maralila    | Adults 18+ | Adults 18+ | Adults 18+ | Adults 18+ |
|      | A01     | World-Class Wealth        | 0          | 0          | 0          | 0          |
|      | A02     | Uptown Elite              | 0          | 0          | 0          | 91         |
|      | A03     | Penthouse Chic            | 0          | 0          | 0          | 0          |
|      | A04     | Metro High-Flyers         | 0          | 0          | 0          | 0          |
|      | B05     | Premium Fortunes          | 0          | 0          | 1,557      | 6,984      |
|      | B06     | Diamond Days              | 0          | 0          | 2,603      | 11,616     |
|      | B07     | Alpha Families            | 4          | 17         | 4,083      | 15,704     |
|      | B08     | Bank of Mum and Dad       | 0          | 0          | 1,021      | 10,248     |
|      | B09     | Empty-Nest Adventure      | 0          | 0          | 995        | 7,388      |
|      | C10     | Wealthy Landowners        | 75         | 120        | 1,382      | 8,918      |
|      | C11     | Rural Vogue               | 1          | 5          | 169        | 1,024      |
|      | C12     | Scattered Homesteads      | 0          | 0          | 14         | 186        |
|      | C13     | Village Retirement        | 63         | 71         | 551        | 3,495      |
|      | D14     | Satellite Settlers        | 0          | 0          | 1,478      | 4,268      |
|      | D15     | Local Focus               | 0          | 0          | 159        | 291        |
|      | D16     | Outlying Seniors          | 0          | 0          | 229        | 586        |
|      | D17     | Far-Flung Outposts        | 0          | 0          | 0          | 0          |
|      | E18     | Legacy Elders             | 0          | 0          | 1,687      | 11,632     |
|      | E19     | Bungalow Heaven           | 0          | 0          | 131        | 3,818      |
|      | E20     | Classic Grandparents      | 0          | 0          | 7          | 12,811     |
|      | E21     | Solo Retirees             | 0          | 0          | 0          | 12,511     |
|      | F22     | <b>Boomerang Boarders</b> | 0          | 0          | 95         | 7,952      |
|      | F23     | Family Ties               | 0          | 0          | 0          | 5,880      |
|      | F24     | Fledgling Free            | 0          | 0          | 0          | 1,905      |
|      | F25     | Dependable Me             | 0          | 0          | 0          | 6,251      |
|      | G26     | Cafés and Catchments      | 0          | 0          | 53         | 3,273      |
|      | G27     | Thriving Independence     | 0          | 0          | 803        | 11,416     |
|      | G28     | Modern Parents            | 0          | 0          | 343        | 2,701      |
|      | G29     | Mid-Career Convention     | 0          | 0          | 268        | 6,428      |
|      | H30     | Primary Ambitions         | 0          | 0          | 2          | 9,845      |
|      | H31     | Affordable Fringe         | 0          | 0          | 0          | 10,544     |
|      | H32     | First-Rung Futures        | 0          | 0          | 5          | 12,686     |
|      | H33     | Contemporary Starts       | 0          | 0          | 374        | 4,106      |
|      | H34     | New Foundations           | 0          | 0          | 95         | 940        |
|      | H35     | Flying Solo               | 0          | 0          | 67         | 2,211      |

|         |        |                               | 10 Minute<br>WT | 20 Minute<br>WT | 10 Minute<br>DT | 20 Minute<br>DT |
|---------|--------|-------------------------------|-----------------|-----------------|-----------------|-----------------|
| Mosai   | c Tyne | Profile                       | Catchment       | Catchment       | Catchment       | Catchment       |
| iviosai | c Type | FIOTILE                       | Adults 18+      | Adults 18+      | Adults 18+      | Adults 18+      |
|         | 136    | Solid Economy                 | 0               | 0               | 0               | 3,434           |
|         | 137    | <b>Budget Generations</b>     | 0               | 0               | 0               | 4,766           |
|         | 138    | <b>Economical Families</b>    | 0               | 0               | 0               | 7,790           |
|         | 139    | Families on a Budget          | 0               | 0               | 0               | 9,038           |
|         | J40    | Value Rentals                 | 0               | 0               | 0               | 2,237           |
|         | J41    | Youthful Endeavours           | 0               | 0               | 0               | 2,508           |
|         | J42    | Midlife Renters               | 0               | 0               | 0               | 6,443           |
|         | J43    | Renting Rooms                 | 0               | 0               | 0               | 1,704           |
|         | K44    | Inner City Stalwarts          | 0               | 0               | 0               | 57              |
|         | K45    | City Diversity                | 0               | 0               | 0               | 51              |
|         | K46    | High Rise Residents           | 0               | 0               | 0               | 2,149           |
|         | K47    | Single Essentials             | 0               | 0               | 0               | 4,617           |
|         | K48    | Mature Workers                | 0               | 0               | 0               | 4,621           |
|         | L49    | Flatlet Seniors               | 0               | 0               | 0               | 2,196           |
|         | L50    | Pocket Pensions               | 0               | 0               | 76              | 3,358           |
|         | L51    | <b>Retirement Communities</b> | 0               | 0               | 1,059           | 5,531           |
|         | L52    | Estate Veterans               | 0               | 0               | 40              | 5,368           |
|         | L53    | Seasoned Survivors            | 0               | 0               | 0               | 4,530           |
|         | M54    | Down-to-Earth Owners          | 0               | 0               | 0               | 2,470           |
|         | M55    | Back with the Folks           | 0               | 0               | 0               | 7,219           |
|         | M56    | Self Supporters               | 0               | 0               | 0               | 3,412           |
|         | N57    | Community Elders              | 0               | 0               | 0               | 1,337           |
|         | N58    | Culture & Comfort             | 0               | 0               | 0               | 273             |
|         | N59    | Large Family Living           | 0               | 0               | 0               | 6,619           |
|         | N60    | Ageing Access                 | 0               | 0               | 105             | 2,010           |
|         | 061    | Career Builders               | 0               | 0               | 238             | 5,131           |
|         | 062    | Central Pulse                 | 0               | 0               | 0               | 475             |
|         | 063    | Flexible Workforce            | 0               | 0               | 0               | 63              |
|         | 064    | Bus-Route Renters             | 0               | 0               | 41              | 4,097           |
|         | 065    | Learners & Earners            | 0               | 0               | 0               | 3,435           |
|         | 066    | Student Scene                 | 0               | 0               | 0               | 580             |
|         | U99    | Unclassified                  | 0               | 0               | 0               | 3,640           |
|         |        | Total                         | 143             | 213             | 19,730          | 308,868         |