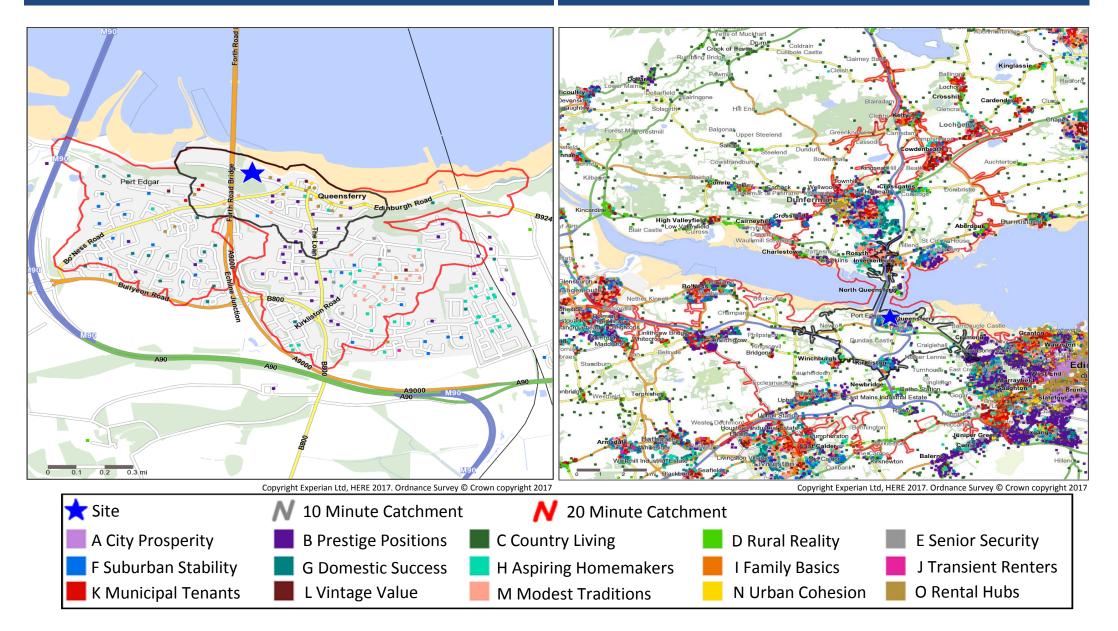

Mosaic Groups in 10 and 20 Minute WT Catchment Areas

Mosaic Groups in 10 and 20 Minute DT Catchment Area

# Adults 18+ by Mosaic Type in Each Catchment

|       |         |                       | 10 Minute<br>WT | 20 Minute<br>WT | 10 Minute<br>DT | 20 Minute<br>DT |
|-------|---------|-----------------------|-----------------|-----------------|-----------------|-----------------|
| Mosa  | aic Typ | e Profile             | Catchment       | Catchment       | Catchment       | Catchment       |
| 10030 | пстур   | erione                | Adults 18+      | Adults 18+      | Adults 18+      | Adults 18+      |
|       | A01     | World-Class Wealth    | 0               | 0               | 0               | 543             |
|       | A02     | Uptown Elite          | 0               | 0               | 0               | 2,559           |
|       | A03     | Penthouse Chic        | 0               | 0               | 0               | 0               |
|       | A04     | Metro High-Flyers     | 0               | 0               | 0               | 357             |
|       | B05     | Premium Fortunes      | 22              | 183             | 403             | 5,333           |
|       | B06     | Diamond Days          | 52              | 95              | 470             | 10,460          |
|       | B07     | Alpha Families        | 105             | 176             | 894             | 7,388           |
|       | B08     | Bank of Mum and Dad   | 20              | 129             | 226             | 2,705           |
|       | B09     | Empty-Nest Adventure  | 46              | 428             | 660             | 8,430           |
|       | C10     | Wealthy Landowners    | 0               | 0               | 54              | 1,054           |
|       | C11     | Rural Vogue           | 0               | 0               | 121             | 936             |
|       | C12     | Scattered Homesteads  | 0               | 0               | 10              | 261             |
|       | C13     | Village Retirement    | 0               | 0               | 36              | 1,120           |
|       | D14     | Satellite Settlers    | 0               | 1               | 129             | 2,019           |
|       | D15     | Local Focus           | 0               | 0               | 67              | 1,906           |
|       | D16     | Outlying Seniors      | 0               | 0               | 147             | 2,335           |
|       | D17     | Far-Flung Outposts    | 0               | 0               | 0               | 0               |
|       | E18     | Legacy Elders         | 35              | 132             | 221             | 8,250           |
|       | E19     | Bungalow Heaven       | 0               | 0               | 22              | 2,015           |
|       | E20     | Classic Grandparents  | 0               | 0               | 27              | 1,987           |
|       | E21     | Solo Retirees         | 0               | 269             | 322             | 3,407           |
|       | F22     | Boomerang Boarders    | 29              | 179             | 311             | 5,443           |
|       | F23     | Family Ties           | 0               | 268             | 417             | 1,730           |
|       | F24     | Fledgling Free        | 0               | 205             | 324             | 2,556           |
|       | F25     | Dependable Me         | 0               | 232             | 545             | 5,115           |
|       | G26     | Cafés and Catchments  | 0               | 0               | 0               | 3,234           |
|       | G27     | Thriving Independence | 36              | 60              | 110             | 4,777           |
|       | G28     | Modern Parents        | 0               | 766             | 1,462           | 15,465          |
|       | G29     | Mid-Career Convention | 0               | 425             | 1,097           | 5,666           |
|       | H30     | Primary Ambitions     | 0               | 47              | 124             | 3,864           |
|       | H31     | Affordable Fringe     | 0               | 182             | 544             | 3,574           |
|       | H32     | First-Rung Futures    | 0               | 153             | 401             | 4,262           |
|       | H33     | Contemporary Starts   | 26              | 35              | 1,023           | 7,025           |
|       | H34     | New Foundations       | 0               | 39              | 224             | 991             |
|       | H35     | Flying Solo           | 0               | 57              | 112             | 869             |

|        |       |                               | 10 Minute<br>WT | 20 Minute<br>WT | 10 Minute<br>DT | 20 Minute<br>DT |
|--------|-------|-------------------------------|-----------------|-----------------|-----------------|-----------------|
| Mosa   |       | Profile                       | Catchment       | Catchment       | Catchment       | Catchment       |
| IVIOSA | стуре | Profile                       | Adults 18+      | Adults 18+      | Adults 18+      | Adults 18+      |
|        | 136   | Solid Economy                 | 0               | 0               | 65              | 2,787           |
|        | 137   | Budget Generations            | 0               | 0               | 39              | 2,135           |
|        | 138   | Economical Families           | 0               | 8               | 112             | 706             |
|        | 139   | Families on a Budget          | 0               | 0               | 190             | 4,700           |
|        | J40   | Value Rentals                 | 0               | 0               | 73              | 2,494           |
|        | J41   | Youthful Endeavours           | 0               | 0               | 0               | 831             |
|        | J42   | Midlife Renters               | 0               | 0               | 50              | 1,575           |
|        | J43   | Renting Rooms                 | 0               | 0               | 0               | 623             |
|        | K44   | Inner City Stalwarts          | 0               | 0               | 0               | 97              |
|        | K45   | City Diversity                | 0               | 0               | 0               | 547             |
|        | K46   | High Rise Residents           | 0               | 0               | 0               | 1,584           |
|        | K47   | Single Essentials             | 156             | 222             | 242             | 14,250          |
|        | K48   | Mature Workers                | 0               | 0               | 170             | 3,140           |
|        | L49   | Flatlet Seniors               | 53              | 72              | 97              | 3,411           |
|        | L50   | Pocket Pensions               | 0               | 26              | 26              | 1,602           |
|        | L51   | <b>Retirement Communities</b> | 22              | 22              | 152             | 3,008           |
|        | L52   | Estate Veterans               | 0               | 0               | 221             | 7,211           |
|        | L53   | Seasoned Survivors            | 0               | 0               | 0               | 825             |
|        | M54   | Down-to-Earth Owners          | 104             | 140             | 761             | 11,742          |
|        | M55   | Back with the Folks           | 4               | 359             | 743             | 5,764           |
|        | M56   | Self Supporters               | 7               | 141             | 372             | 4,143           |
|        | N57   | Community Elders              | 0               | 0               | 0               | 0               |
|        | N58   | Culture & Comfort             | 0               | 0               | 0               | 0               |
|        | N59   | Large Family Living           | 0               | 0               | 0               | 162             |
|        | N60   | Ageing Access                 | 104             | 120             | 120             | 7,076           |
|        | 061   | Career Builders               | 195             | 286             | 297             | 3,546           |
|        | 062   | Central Pulse                 | 0               | 0               | 0               | 894             |
|        | 063   | Flexible Workforce            | 0               | 0               | 0               | 539             |
|        | 064   | Bus-Route Renters             | 133             | 217             | 391             | 11,017          |
|        | 065   | Learners & Earners            | 0               | 0               | 0               | 16              |
|        | 066   | Student Scene                 | 0               | 0               | 0               | 0               |
|        | U99   | Unclassified                  | 0               | 0               | 0               | 2,080           |
|        |       | Total                         | 1,149           | 5,674           | 14,624          | 226,141         |