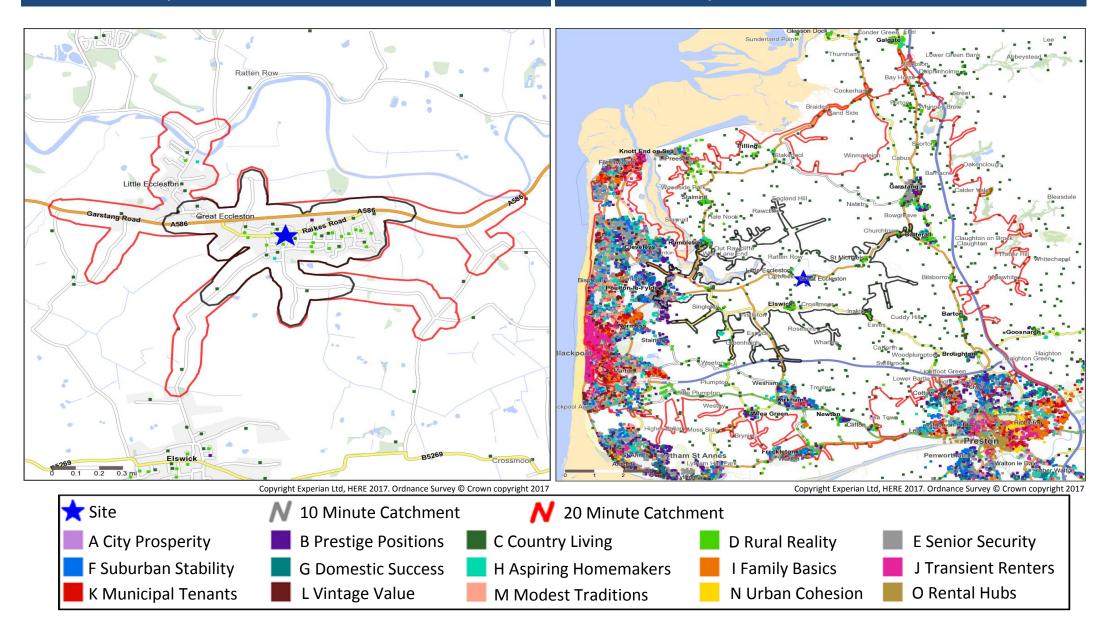

### **Catchment Mosaic Groups**

### Mosaic Groups in 10 and 20 Minute WT Catchment Areas

#### Mosaic Groups in 10 and 20 Minute DT Catchment Area