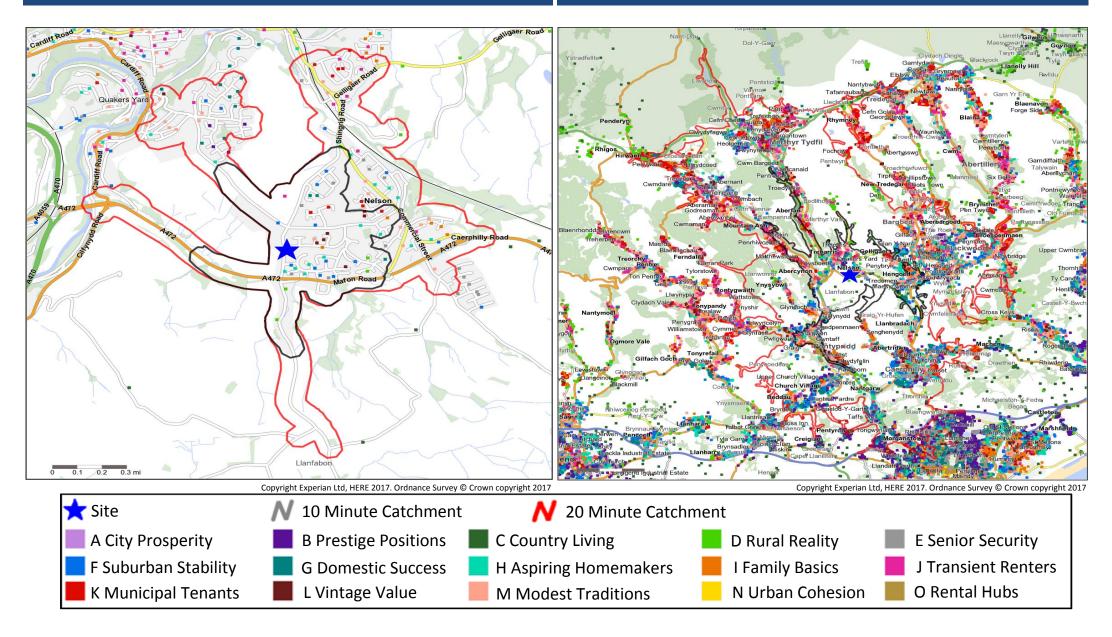

## **Catchment Mosaic Groups**

### **Mosaic Groups in 10 and 20 Minute WT Catchment Areas**

### Mosaic Groups in 10 and 20 Minute DT Catchment Area