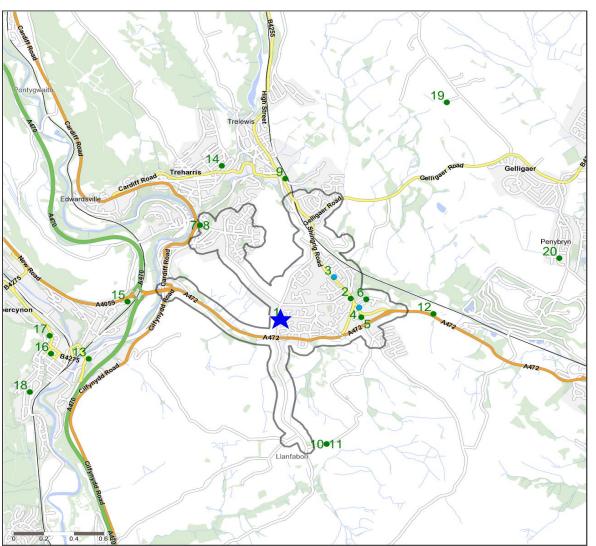

## **Competitor Map and Report**

Source: CGA 2018

## **Competitor Map**

Copyright Experian Ltd, HERE 2017. Ordnance Survey © Crown copyright 2017

| 🗙 Site | Star Pubs | Pubs |  |
|--------|-----------|------|--|

## **Top 20 Nearest Competitors**

| d   | Order | Outlet Name                         | Operator                   | Walktime From Site (Minutes) | Drivetime from Site (Minutes) |
|-----|-------|-------------------------------------|----------------------------|------------------------------|-------------------------------|
|     | 1     | Hollybush Inn, CF46 6HF             | Star Pubs & Bars           | 0.0                          | 0.1                           |
|     | 2     | Lord Nelson, CF46 6ND               | Independent Free           | 12.4                         | 2.5                           |
|     | 3     | Royal Oak, CF46 6DY                 | Star Pubs & Bars           | 13.6                         | 2.8                           |
|     | 4     | Dynevor Arms, CF46 6NF              | Star Pubs & Bars           | 13.9                         | 2.8                           |
| 400 | 5     | Tylers Arms, CF46 6NW               | Unknown                    | 15.7                         | 3.2                           |
|     | 6     | Jacabbs, CF46 6NE                   | Independent Free           | 17.2                         | 2.9                           |
|     | 7     | Glantaff Inn, CF46 5AH              | Independent Free           | 21.4                         | 3.9                           |
|     | 8     | Quakers Yard, CF46 5AH              | Admiral Taverns Ltd        | 21.4                         | 3.9                           |
|     | 9     | Ffaldcaiach Inn, CF46 6BS           | *Other Small Retail Groups | 22.0                         | 4.4                           |
|     | 10    | Llanfabon Inn, CF46 6PG             | Unknown                    | 22.3                         | 3.5                           |
|     | 11    | Railway Inn, CF46 6PG               | Ei Group                   | 22.3                         | 3.5                           |
|     | 12    | Rowan Tree, CF46 6PR                | Ei Group                   | 22.6                         | 2.5                           |
|     | 13    | Navigation House Hotel,<br>CF45 4RR | *Other Small Retail Groups | 34.7                         | 4.2                           |
|     | 14    | Navigation Hotel, CF46 5HE          | *Other Small Retail Groups | 34.7                         | 6.8                           |
|     | 15    | Royal Oak Hotel, CF45 4EW           | Independent Free           | 40.4                         | 6.8                           |
|     | 16    | Brownies Bar, CF45 4RB              | Independent Free           | 43.8                         | 6.1                           |
|     | 17    | Thorn Hotel, CF45 4PR               | Independent Free           | 46.5                         | 7.0                           |
|     | 18    | Carne Park Hotel, CF45 4PF          | Independent Free           | 51.0                         | 7.7                           |
| 7   | 19    | Cross Inn, CF82 8FU                 | Ei Group                   | 57.3                         | 8.5                           |
|     | 20    | Fox & Hounds Inn, CF82 7FX          | Independent Free           | 65.3                         | 8.1                           |