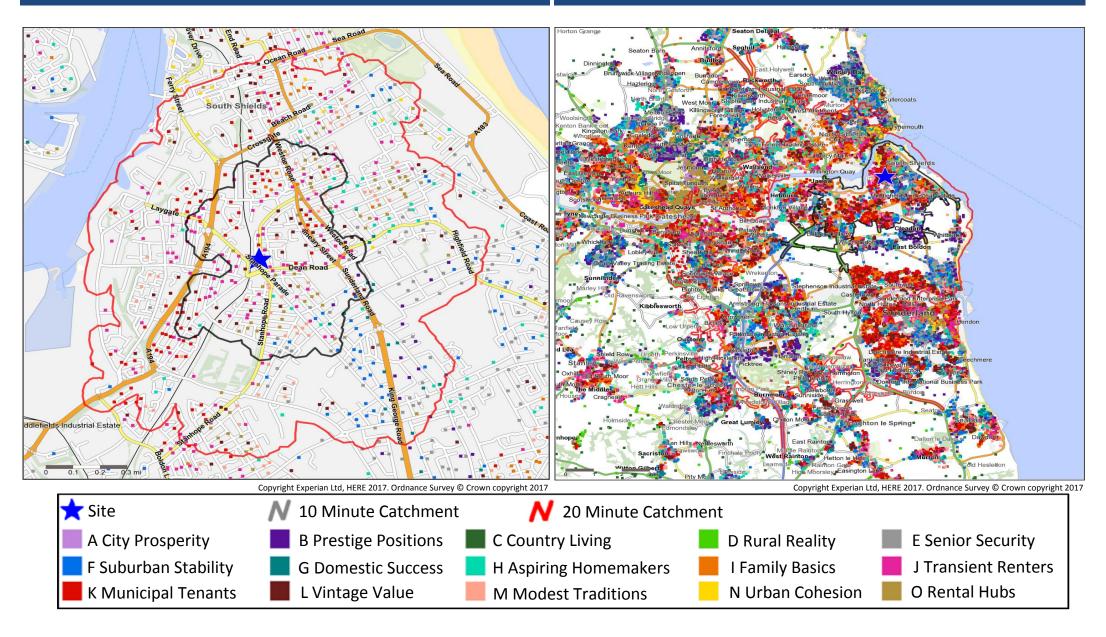

### **Catchment Mosaic Groups**

### Mosaic Groups in 10 and 20 Minute WT Catchment Areas

#### Mosaic Groups in 10 and 20 Minute DT Catchment Area

### 20 Minute Walktime and Drivetime Mosaic Type Visualisation