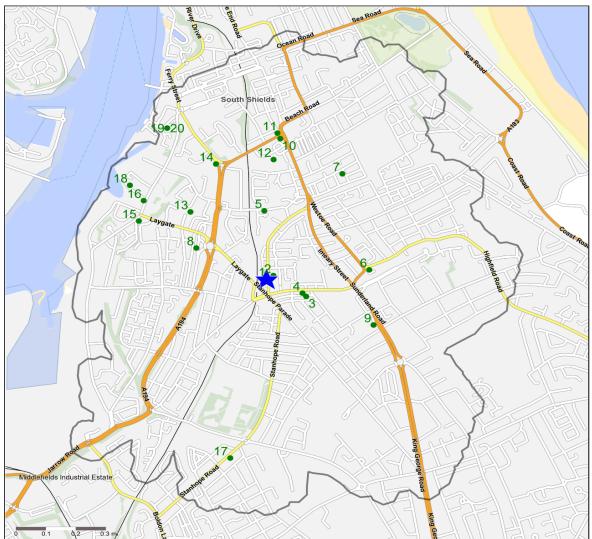

## **Competitor Map and Report**

Source: CGA 2018

### **Competitor Map**

| Convright Experien Ltd F |  |  |  |
|--------------------------|--|--|--|
|                          |  |  |  |

| ★ Site | Star Pubs | Pubs |  |
|--------|-----------|------|--|
|        |           |      |  |

### **Top 20 Nearest Competitors**

|   | Order | Outlet Name                       | Operator            | Walktime From<br>Site (Minutes) | Drivetime from<br>Site (Minutes) |
|---|-------|-----------------------------------|---------------------|---------------------------------|----------------------------------|
|   | 1     | Chichester Arms, NE33 4AA         | Star Pubs & Bars    | 0.0                             | 0.1                              |
|   | 2     | Cyprus Hotel, NE33 4AF            | Camerons            | 0.0                             | 0.3                              |
|   | 3     | Dog And Duck, NE33 4DJ            | Independent Free    | 4.2                             | 1.0                              |
|   | 4     | Nine Bar & Lounge, NE33<br>4AY    | Independent Free    | 4.2                             | 1.1                              |
|   | 5     | Office, NE33 4NQ                  | Independent Free    | 8.8                             | 1.6                              |
|   | 6     | Westoe Hotel, NE33 3DY            | Ei Group            | 9.1                             | 2.5                              |
| 9 | 7     | Rattler, NE33 3LD                 | Camerons            | 10.0                            | 2.1                              |
| 2 | 8     | Adam & Eve, NE33 5DY              | Sam Smith           | 10.3                            | 2.1                              |
|   | 9     | County Hotel, NE33 4UU            | Mitchells & Butlers | 10.6                            | 2.3                              |
|   | 10    | Britannia, NE33 4NU               | Trust Inns          | 11.8                            | 2.1                              |
|   | 11    | Cask Lounge, NE33 1QQ             | Independent Free    | 11.8                            | 2.2                              |
| 4 | 12    | Maltings, NE33 4PG                | Jarrow Brewery      | 12.1                            | 2.3                              |
|   | 13    | Rose & Crown, NE33 5RT            | Independent Free    | 12.4                            | 2.5                              |
|   | 14    | Bar Blue, NE33 5QS                | Unknown             | 13.9                            | 2.6                              |
|   | 15    | Dolly Peel, NE33 1SQ              | Punch Pub Company   | 14.8                            | 3.0                              |
|   | 16    | Trimmers Arms, NE33 1RW           | Independent Free    | 15.4                            | 3.0                              |
|   | 17    | Tinker Smiths, NE33 4SS           | Independent Free    | 16.0                            | 3.2                              |
|   | 18    | Holborn Rose & Crown,<br>NE33 1RN | Independent Free    | 16.6                            | 3.3                              |
| 7 | 19    | Steamboat, NE33 1EQ               | Punch Pub Company   | 20.5                            | 3.9                              |
|   | 20    | Waterfront, NE33 1EQ              | Independent Free    | 20.5                            | 3.9                              |