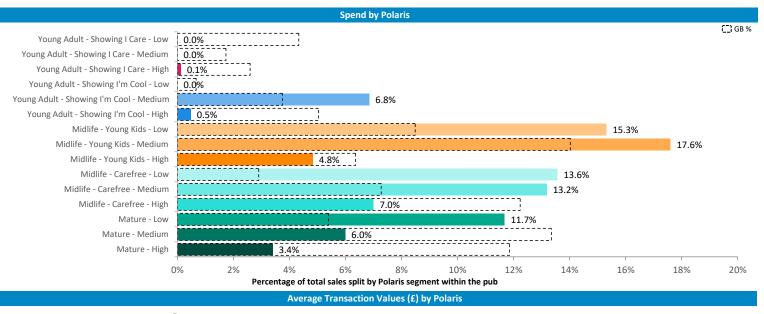

| Polaris Profile by Catchment   |                                |               |             |                     |            |             |  |
|--------------------------------|--------------------------------|---------------|-------------|---------------------|------------|-------------|--|
|                                | *WT= Walktime, **DT= Drivetime |               |             |                     |            |             |  |
|                                | P                              | opulation Cou | nt          | Index vs GB average |            |             |  |
| Polaris Segment                | 10 min WT*                     | 20 min WT*    | 20 min DT** | 10 min WT*          | 20 min WT* | 20 min DT** |  |
|                                |                                |               |             |                     |            |             |  |
| Young Adult - Showing I Care   | 0                              | 0             | 9,504       | 0                   | 0          | 39          |  |
| Young Adult - Showing I'm Cool | 0                              | 0             | 34,322      | 0                   | 0          | 135         |  |
| Midlife - Young Kids           | 232                            | 301           | 101,815     | 61                  | 24         | 117         |  |
| Midlife - Carefree             | 646                            | 1,237         | 61,219      |                     | 148        | 105         |  |
| Mature                         | 272                            | 2,358         | 63,826      | 80                  | 213        | 83          |  |
| Not Private Households         | 66                             | 66            | 5,181       | 377                 | 116        | 131         |  |
| Total                          | 1,216                          | 3,962         | 275,867     |                     |            |             |  |
|                                |                                |               |             |                     |            |             |  |

# Polaris Summary - Hope & Anchor Greatham

© 2023 CACI Limited and all other applicable third party notices (Acorn) can be found at www.caci.co

|                                | Polaris Plus Profile by Catchment |                  |             |            |                     |                   |  |  |
|--------------------------------|-----------------------------------|------------------|-------------|------------|---------------------|-------------------|--|--|
|                                |                                   |                  |             |            | *WT= Walktime       | e, **DT= Drivetim |  |  |
|                                | F                                 | Population Count |             |            | Index vs GB average |                   |  |  |
| Polaris Plus Segment           | 10 min WT*                        | 20 min WT*       | 20 min DT** | 10 min WT* | 20 min WT*          | 20 min DT*        |  |  |
| Young Adult - Showing I Care   |                                   |                  |             |            |                     |                   |  |  |
| Low                            | 0                                 | 0                | 3,745       | 0          | 0                   | 32                |  |  |
| Medium                         | 0                                 | 0                | 370         | 0          | 0                   | 10                |  |  |
| High                           | 0                                 | 0                | 5,389       | 0          | 0                   | 58                |  |  |
| Young Adult - Showing I'm Cool |                                   |                  |             |            |                     |                   |  |  |
| Low                            | 0                                 | 0                | 0           | 0          | 0                   | 0                 |  |  |
| Medium                         | 0                                 | 0                | 28,099      | 0          | 0                   | 275               |  |  |
| High                           | 0                                 | 0                | 6,223       | 0          | 0                   | 50                |  |  |
| Midlife - Young Kids           |                                   |                  |             |            |                     |                   |  |  |
| Low                            | 92                                | 92               | 50,918      | 68         | 21                  | 166               |  |  |
| Medium                         | 127                               | 188              | 39,202      | 70         | 32                  | 95                |  |  |
| High                           | 13                                | 21               | 11,695      | 20         | 10                  | 79                |  |  |
| Midlife - Carefree             |                                   |                  |             |            |                     |                   |  |  |
| Low                            | 187                               | 187              | 13,956      | 452        | 139                 | 149               |  |  |
| Medium                         | 382                               | 939              | 31,586      | 468        | 353                 | 170               |  |  |
| High                           | 77                                | 111              | 15,677      | 58         | 26                  | 52                |  |  |
| Mature                         |                                   |                  |             |            |                     |                   |  |  |
| Low                            | 19                                | 1,196            | 20,107      | 26         | 508                 | 123               |  |  |
| Medium                         | 243                               | 1,152            | 32,453      | 158        | 230                 | 93                |  |  |
| High                           | 10                                | 10               | 11,266      | 9          | 3                   | 44                |  |  |
| Not Private Households         | 66                                | 66               | 5,181       | 377        | 116                 | 131               |  |  |