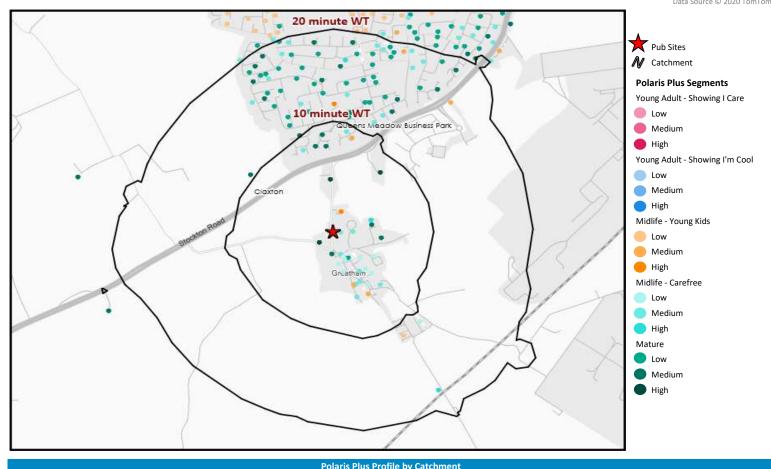

# Polaris Summary - Hope & Anchor Greatham

© 2023 CACI Limited and all other applicable third party notices (Acorn) can be found at www.caci.co

|                                | Polaris Plus Profile by Catchment |                  |             |            |                     |                   |  |  |
|--------------------------------|-----------------------------------|------------------|-------------|------------|---------------------|-------------------|--|--|
|                                |                                   |                  |             |            | *WT= Walktime       | e, **DT= Drivetim |  |  |
|                                | F                                 | Population Count |             |            | Index vs GB average |                   |  |  |
| Polaris Plus Segment           | 10 min WT*                        | 20 min WT*       | 20 min DT** | 10 min WT* | 20 min WT*          | 20 min DT*        |  |  |
| Young Adult - Showing I Care   |                                   |                  |             |            |                     |                   |  |  |
| Low                            | 0                                 | 0                | 3,745       | 0          | 0                   | 32                |  |  |
| Medium                         | 0                                 | 0                | 370         | 0          | 0                   | 10                |  |  |
| High                           | 0                                 | 0                | 5,389       | 0          | 0                   | 58                |  |  |
| Young Adult - Showing I'm Cool |                                   |                  |             |            |                     |                   |  |  |
| Low                            | 0                                 | 0                | 0           | 0          | 0                   | 0                 |  |  |
| Medium                         | 0                                 | 0                | 28,099      | 0          | 0                   | 275               |  |  |
| High                           | 0                                 | 0                | 6,223       | 0          | 0                   | 50                |  |  |
| Midlife - Young Kids           |                                   |                  |             |            |                     |                   |  |  |
| Low                            | 92                                | 92               | 50,918      | 68         | 21                  | 166               |  |  |
| Medium                         | 127                               | 188              | 39,202      | 70         | 32                  | 95                |  |  |
| High                           | 13                                | 21               | 11,695      | 20         | 10                  | 79                |  |  |
| Midlife - Carefree             |                                   |                  |             |            |                     |                   |  |  |
| Low                            | 187                               | 187              | 13,956      | 452        | 139                 | 149               |  |  |
| Medium                         | 382                               | 939              | 31,586      | 468        | 353                 | 170               |  |  |
| High                           | 77                                | 111              | 15,677      | 58         | 26                  | 52                |  |  |
| Mature                         |                                   |                  |             |            |                     |                   |  |  |
| Low                            | 19                                | 1,196            | 20,107      | 26         | 508                 | 123               |  |  |
| Medium                         | 243                               | 1,152            | 32,453      | 158        | 230                 | 93                |  |  |
| High                           | 10                                | 10               | 11,266      | 9          | 3                   | 44                |  |  |
| Not Private Households         | 66                                | 66               | 5,181       | 377        | 116                 | 131               |  |  |