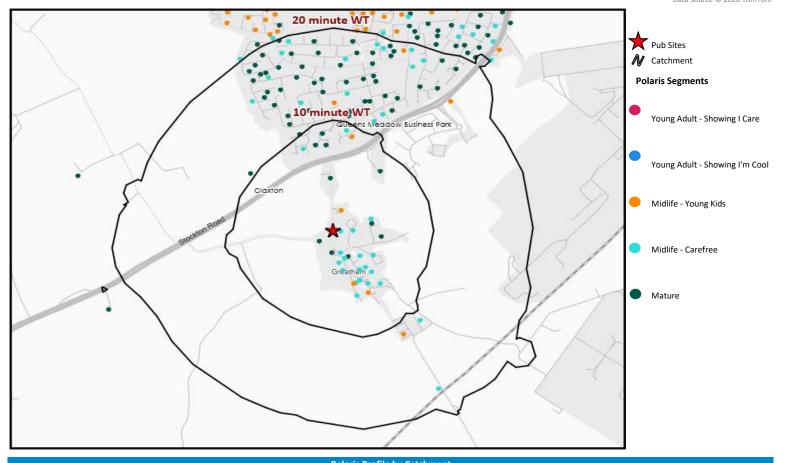

| Polaris Profile by Catchment   |                                |               |             |                     |            |             |  |
|--------------------------------|--------------------------------|---------------|-------------|---------------------|------------|-------------|--|
|                                | *WT= Walktime, **DT= Drivetime |               |             |                     |            |             |  |
|                                | P                              | opulation Cou | nt          | Index vs GB average |            |             |  |
| Polaris Segment                | 10 min WT*                     | 20 min WT*    | 20 min DT** | 10 min WT*          | 20 min WT* | 20 min DT** |  |
|                                |                                |               |             |                     |            |             |  |
| Young Adult - Showing I Care   | 0                              | 0             | 9,504       | 0                   | 0          | 39          |  |
| Young Adult - Showing I'm Cool | 0                              | 0             | 34,322      | 0                   | 0          | 135         |  |
| Midlife - Young Kids           | 232                            | 301           | 101,815     | 61                  | 24         | 117         |  |
| Midlife - Carefree             | 646                            | 1,237         | 61,219      |                     | 148        | 105         |  |
| Mature                         | 272                            | 2,358         | 63,826      | 80                  | 213        | 83          |  |
| Not Private Households         | 66                             | 66            | 5,181       | 377                 | 116        | 131         |  |
| Total                          | 1,216                          | 3,962         | 275,867     |                     |            |             |  |
|                                |                                |               |             |                     |            |             |  |