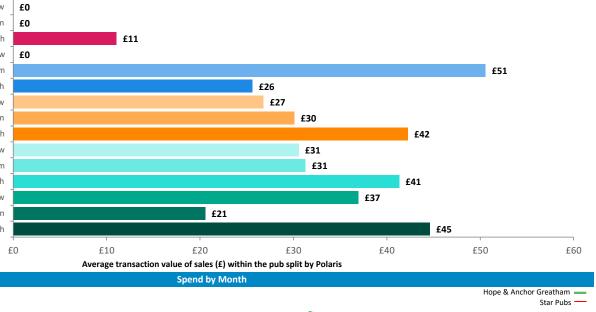

| Polaris Profile by Catchment   |                                |               |             |                     |            |             |  |
|--------------------------------|--------------------------------|---------------|-------------|---------------------|------------|-------------|--|
|                                | *WT= Walktime, **DT= Drivetime |               |             |                     |            |             |  |
|                                | P                              | opulation Cou | nt          | Index vs GB average |            |             |  |
| Polaris Segment                | 10 min WT*                     | 20 min WT*    | 20 min DT** | 10 min WT*          | 20 min WT* | 20 min DT** |  |
|                                |                                |               |             |                     |            |             |  |
| Young Adult - Showing I Care   | 0                              | 0             | 9,504       | 0                   | 0          | 39          |  |
| Young Adult - Showing I'm Cool | 0                              | 0             | 34,322      | 0                   | 0          | 135         |  |
| Midlife - Young Kids           | 232                            | 301           | 101,815     | 61                  | 24         | 117         |  |
| Midlife - Carefree             | 646                            | 1,237         | 61,219      |                     | 148        | 105         |  |
| Mature                         | 272                            | 2,358         | 63,826      | 80                  | 213        | 83          |  |
| Not Private Households         | 66                             | 66            | 5,181       | 377                 | 116        | 131         |  |
| Total                          | 1,216                          | 3,962         | 275,867     |                     |            |             |  |
|                                |                                |               |             |                     |            |             |  |

# Polaris Summary - Hope & Anchor Greatham

© 2023 CACI Limited and all other applicable third party notices (Acorn) can be found at www.caci.co

|                                | Polaris Plus Profile by Catchment |                  |             |            |                     |                   |  |  |
|--------------------------------|-----------------------------------|------------------|-------------|------------|---------------------|-------------------|--|--|
|                                |                                   |                  |             |            | *WT= Walktime       | e, **DT= Drivetim |  |  |
|                                | F                                 | Population Count |             |            | Index vs GB average |                   |  |  |
| Polaris Plus Segment           | 10 min WT*                        | 20 min WT*       | 20 min DT** | 10 min WT* | 20 min WT*          | 20 min DT*        |  |  |
| Young Adult - Showing I Care   |                                   |                  |             |            |                     |                   |  |  |
| Low                            | 0                                 | 0                | 3,745       | 0          | 0                   | 32                |  |  |
| Medium                         | 0                                 | 0                | 370         | 0          | 0                   | 10                |  |  |
| High                           | 0                                 | 0                | 5,389       | 0          | 0                   | 58                |  |  |
| Young Adult - Showing I'm Cool |                                   |                  |             |            |                     |                   |  |  |
| Low                            | 0                                 | 0                | 0           | 0          | 0                   | 0                 |  |  |
| Medium                         | 0                                 | 0                | 28,099      | 0          | 0                   | 275               |  |  |
| High                           | 0                                 | 0                | 6,223       | 0          | 0                   | 50                |  |  |
| Midlife - Young Kids           |                                   |                  |             |            |                     |                   |  |  |
| Low                            | 92                                | 92               | 50,918      | 68         | 21                  | 166               |  |  |
| Medium                         | 127                               | 188              | 39,202      | 70         | 32                  | 95                |  |  |
| High                           | 13                                | 21               | 11,695      | 20         | 10                  | 79                |  |  |
| Midlife - Carefree             |                                   |                  |             |            |                     |                   |  |  |
| Low                            | 187                               | 187              | 13,956      | 452        | 139                 | 149               |  |  |
| Medium                         | 382                               | 939              | 31,586      | 468        | 353                 | 170               |  |  |
| High                           | 77                                | 111              | 15,677      | 58         | 26                  | 52                |  |  |
| Mature                         |                                   |                  |             |            |                     |                   |  |  |
| Low                            | 19                                | 1,196            | 20,107      | 26         | 508                 | 123               |  |  |
| Medium                         | 243                               | 1,152            | 32,453      | 158        | 230                 | 93                |  |  |
| High                           | 10                                | 10               | 11,266      | 9          | 3                   | 44                |  |  |
| Not Private Households         | 66                                | 66               | 5,181       | 377        | 116                 | 131               |  |  |