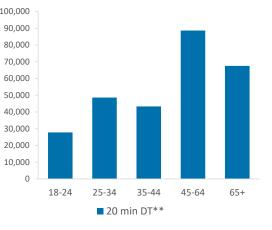

|                                      | Over GB Average          |            |                         |             |                     | *WT= Walktim        | e, **DT= Drivetime |  |
|--------------------------------------|--------------------------|------------|-------------------------|-------------|---------------------|---------------------|--------------------|--|
|                                      | Around GB Average        | Cat        | Catchment Size (Counts) |             |                     | Index vs GB Average |                    |  |
|                                      | Under GB Average         | 10 min WT* | 20 min WT*              | 20 min DT** | 10 min WT*          | 20 min WT*          | 20 min DT**        |  |
|                                      | Population               | 1,419      | 4,593                   | 353,124     | 27                  | 32                  | 93                 |  |
|                                      |                          | 1,113      | 4,555                   | 333,121     | Population & Adults |                     |                    |  |
|                                      | Adults 18+               | 1,216      | 3,962                   | 275,867     | 28                  | 22                  | 92                 |  |
|                                      | Competition Pubs         | 3          | 4                       | 367         | 20                  | 13                  | 101                |  |
| Adults 18+ per Competition Pub       |                          | 405        | 991                     | 752         | 49                  | 120                 | 91                 |  |
|                                      | % Adults Likely to Drink | 83.1%      | 83.8%                   | 81.6%       | 101                 | 102                 | 99                 |  |
|                                      |                          |            |                         |             |                     |                     |                    |  |
|                                      | Low                      | 24.5%      | 37.2%                   | 32.2%       | 95                  | 145                 | 125                |  |
| Affluence                            | Medium                   | 61.8%      | 57.5%                   | 47.7%       | 157                 | 146                 | 121                |  |
|                                      | High                     | 8.2%       | 3.6%                    | 18.2%       | 25                  | 11                  | 54                 |  |
| *Affluence does not include Not Priv | ate Households           |            |                         |             |                     |                     |                    |  |
|                                      | 18-24                    | 63         | 219                     | 27,766      | 55                  | 59                  | 97                 |  |
|                                      | 25-34                    | 120        | 369                     | 48,620      | 64                  | 60                  | 104                |  |
| Age Profile                          | 35-44                    | 149        | 451                     | 43,278      | 82                  | 76                  | 95                 |  |
|                                      | 45-64                    | 420        | 1,365                   | 88,676      | 116                 | 116                 | 98                 |  |
|                                      | 65+                      | 464        | 1,558                   | 67,527      | 171                 | 177                 | 100                |  |