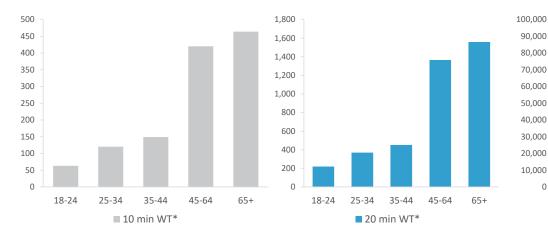

|                                      | Over GB Average          |            |                         |             |                     | *WT= Walktim        | e, **DT= Drivetime |  |
|--------------------------------------|--------------------------|------------|-------------------------|-------------|---------------------|---------------------|--------------------|--|
|                                      | Around GB Average        | Cat        | Catchment Size (Counts) |             |                     | Index vs GB Average |                    |  |
|                                      | Under GB Average         | 10 min WT* | 20 min WT*              | 20 min DT** | 10 min WT*          | 20 min WT*          | 20 min DT**        |  |
|                                      | Population               | 1,419      | 4,593                   | 353,124     | 27                  | 32                  | 93                 |  |
|                                      |                          | 1,113      | 4,555                   | 333,121     | Population & Adults |                     |                    |  |
|                                      | Adults 18+               | 1,216      | 3,962                   | 275,867     | 28                  | 22                  | 92                 |  |
|                                      | Competition Pubs         | 3          | 4                       | 367         | 20                  | 13                  | 101                |  |
| Adults 18+ per Competition Pub       |                          | 405        | 991                     | 752         | 49                  | 120                 | 91                 |  |
|                                      | % Adults Likely to Drink | 83.1%      | 83.8%                   | 81.6%       | 101                 | 102                 | 99                 |  |
|                                      |                          |            |                         |             |                     |                     |                    |  |
|                                      | Low                      | 24.5%      | 37.2%                   | 32.2%       | 95                  | 145                 | 125                |  |
| Affluence                            | Medium                   | 61.8%      | 57.5%                   | 47.7%       | 157                 | 146                 | 121                |  |
|                                      | High                     | 8.2%       | 3.6%                    | 18.2%       | 25                  | 11                  | 54                 |  |
| *Affluence does not include Not Priv | ate Households           |            |                         |             |                     |                     |                    |  |
|                                      | 18-24                    | 63         | 219                     | 27,766      | 55                  | 59                  | 97                 |  |
|                                      | 25-34                    | 120        | 369                     | 48,620      | 64                  | 60                  | 104                |  |
| Age Profile                          | 35-44                    | 149        | 451                     | 43,278      | 82                  | 76                  | 95                 |  |
|                                      | 45-64                    | 420        | 1,365                   | 88,676      | 116                 | 116                 | 98                 |  |
|                                      | 65+                      | 464        | 1,558                   | 67,527      | 171                 | 177                 | 100                |  |