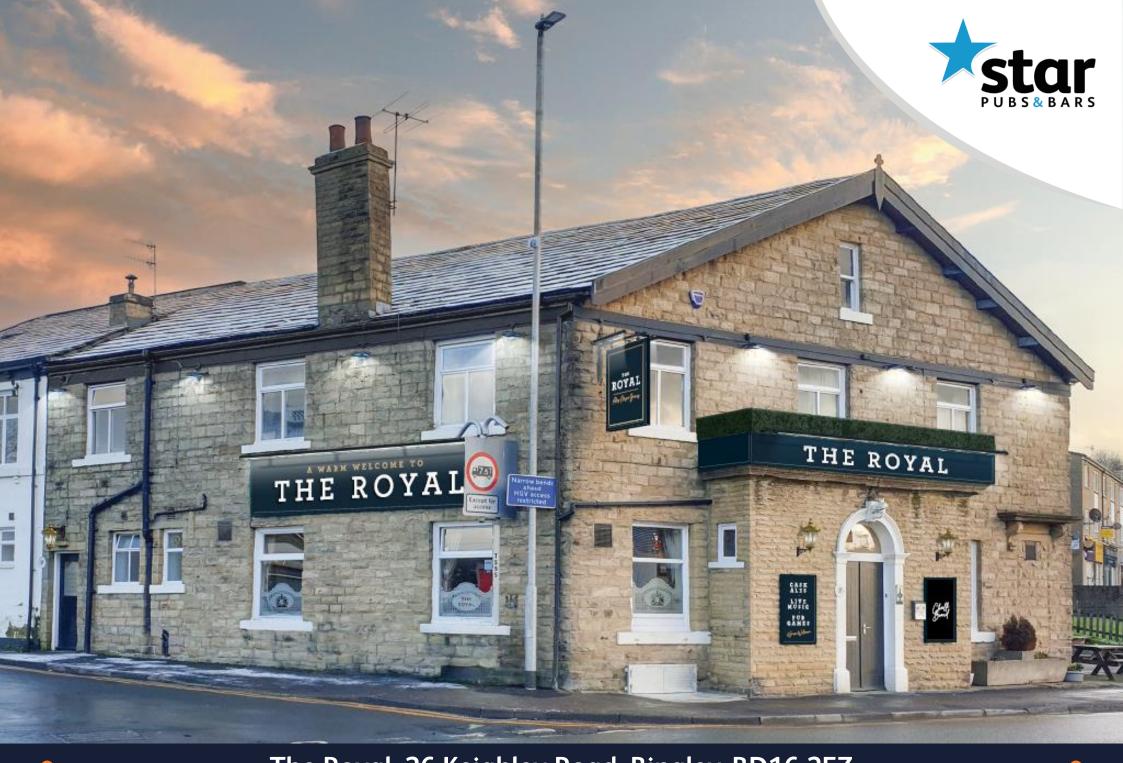

The Royal, 26 Keighley Road, Bingley, BD16 2EZ

# Exciting Investment Opportunity: The Royal Pub Refurbishment Underway!

Located at the heart of Silsden, this stone-built pub stands proudly atop a flourishing Yorkshire village, offering a unique investment prospect. With a demographic characterised by medium affluence and a strong presence of mature clientele, the pub boasts a substantial local reach. Within a 10-minute walk, 1955 residents can easily access the pub, with 5372 within a 20-minute stroll. Amidst competition, the Fisherman Inn emerges as the most relevant contender in the family dining segment.