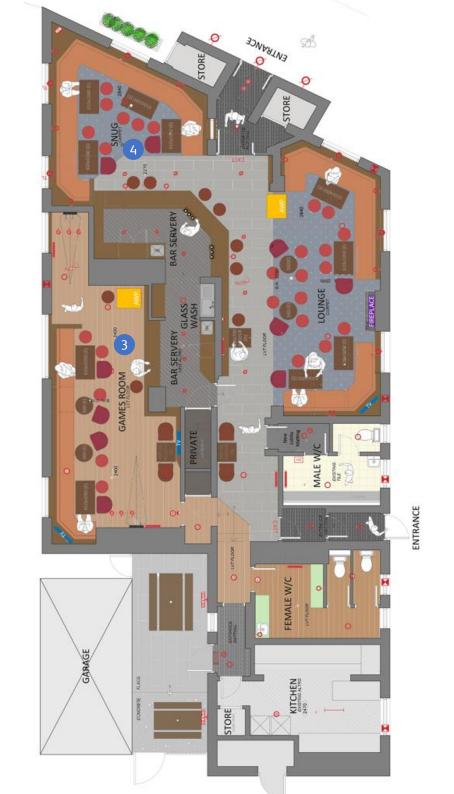

### Floor Plans & Finishes

### 3 Games Room

- Refurbish leather on fixed seating backs and reupholster seat squabs.
- Refresh existing furniture and introduce new pieces as depicted.
- Enhance ambiance with new bric-a-brac by specialists.
- Replace carpet with LVT flooring.
- Conduct full redecoration.
- Install new decorative light fittings and upgrade existing ones with LED lamps.

### The Snug

- Deep clean existing fixed seating.
- Refurbish existing furniture and introduce new pieces as depicted.
- Enhance ambiance with new bric-a-brac by specialists.
- Replace carpet with new underlay and edge trim.
- Conduct full redecoration.
- Install new LVT stone effect flooring around the bar.
- Enhance lighting with new decorative fittings and upgrade existing ones with LED lamps.