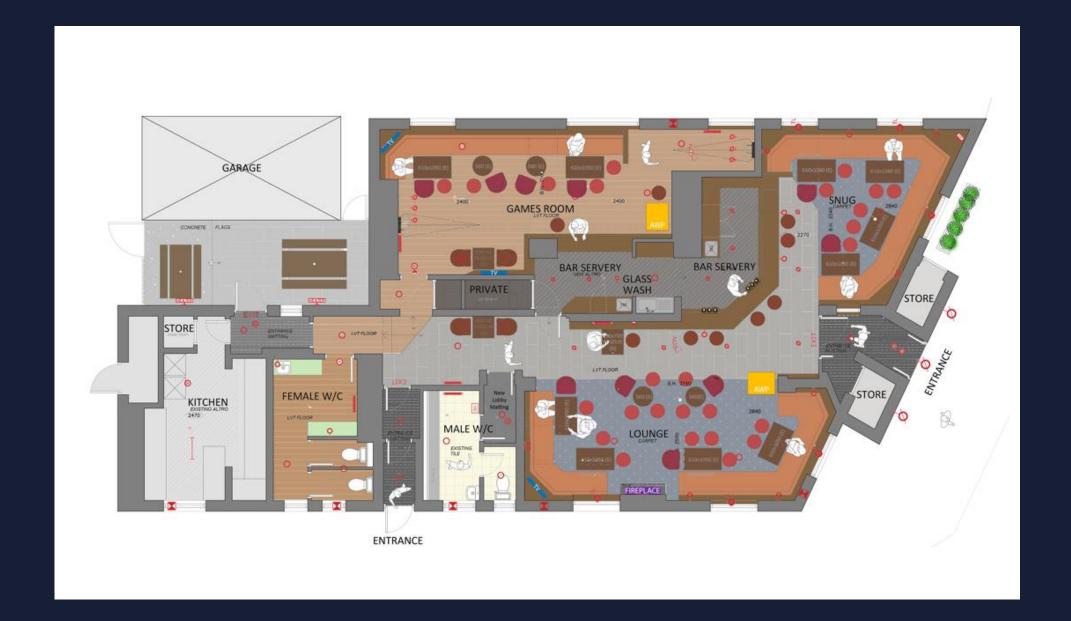

**The Offer**

When refurbished, the Royal will offer:

### **Drinks:**

• Indulge in a superb selection of beverages at the Royal postrefurbishment. Expect premium draught lagers, a variety of craft ales, fine wines, spirits, and refreshing soft drinks.

### Coffee:

 Start your day right with a satisfying cup of coffee with a carefully curated selection. The specifics will be tailored by the operator, ensuring a coffee experience tailored to individual preferences.

### **Events:**

 At The Royal, enjoy more than just a pub experience. Immerse yourself in the excitement of live sports, engage in friendly pub games such as darts and pool, and enjoy occasional entertainment during special occasions.

## **Internal Mood Board**





## **Internal Mood Board**





## Rendered Floor Plan





### Floor Plans & Finishes

### General Trade Areas

- Retain and refurbish existing hand pulls.
- Remove second hand pull, infill bar top, and strip and re-polish bar tops.
- Replace overbar canopy in the Snug with metal.
- Remove panels from bar front in the Games room and repaint.
- Install tiling on the back bar.
- Install new Altro flooring and replace carpet with LVT flooring.
- Refurbish existing furniture and incorporate new pieces.

### 2 Lounge Area

- Deep clean existing fixed seating upholstery.
- Replace existing fireplace with a new electric fire.
- Introduce new furniture as depicted and refurbish existing loose furniture.
- Enhance ambiance with new bric-a-brac by specialists.
- Install new carpet underlay and edge trim.
- Conduct full redecoration, including feature wall