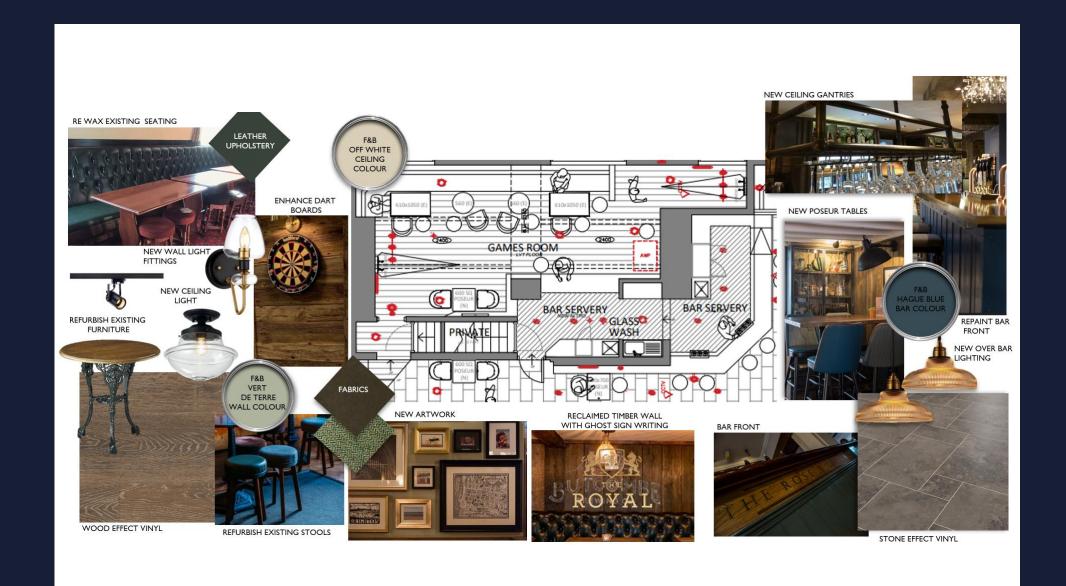

### Floor Plans & Finishes

### General Trade Areas

- Retain and refurbish existing hand pulls.
- Remove second hand pull, infill bar top, and strip and re-polish bar tops.
- Replace overbar canopy in the Snug with metal.
- Remove panels from bar front in the Games room and repaint.
- Install tiling on the back bar.
- Install new Altro flooring and replace carpet with LVT flooring.
- Refurbish existing furniture and incorporate new pieces.

### 3 Games Room

- Refurbish leather on fixed seating backs and reupholster seat squabs.
- Refresh existing furniture and introduce new pieces as depicted.
- Enhance ambiance with new bric-a-brac by specialists.
- Replace carpet with LVT flooring.
- Conduct full redecoration.
- Install new decorative light fittings and upgrade existing ones with LED lamps.