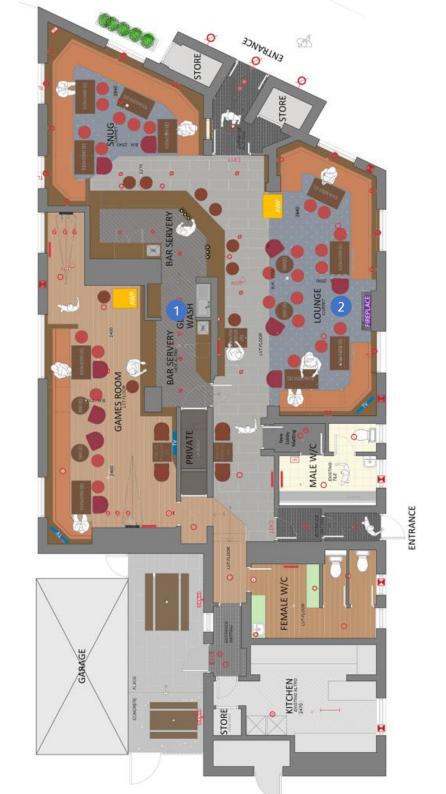

## Rendered Floor Plan

### Floor Plans & Finishes

### General Trade Areas

- Retain and refurbish existing hand pulls.
- Remove second hand pull, infill bar top, and strip and re-polish bar tops.
- Replace overbar canopy in the Snug with metal.
- Remove panels from bar front in the Games room and repaint.
- Install tiling on the back bar.
- Install new Altro flooring and replace carpet with LVT flooring.
- Refurbish existing furniture and incorporate new pieces.

### 2 Lounge Area

- Deep clean existing fixed seating upholstery.
- Replace existing fireplace with a new electric fire.
- Introduce new furniture as depicted and refurbish existing loose furniture.
- Enhance ambiance with new bric-a-brac by specialists.
- Install new carpet underlay and edge trim.
- Conduct full redecoration, including feature wallpaper.
- Upgrade lighting with new decorative fittings and LED lamps.