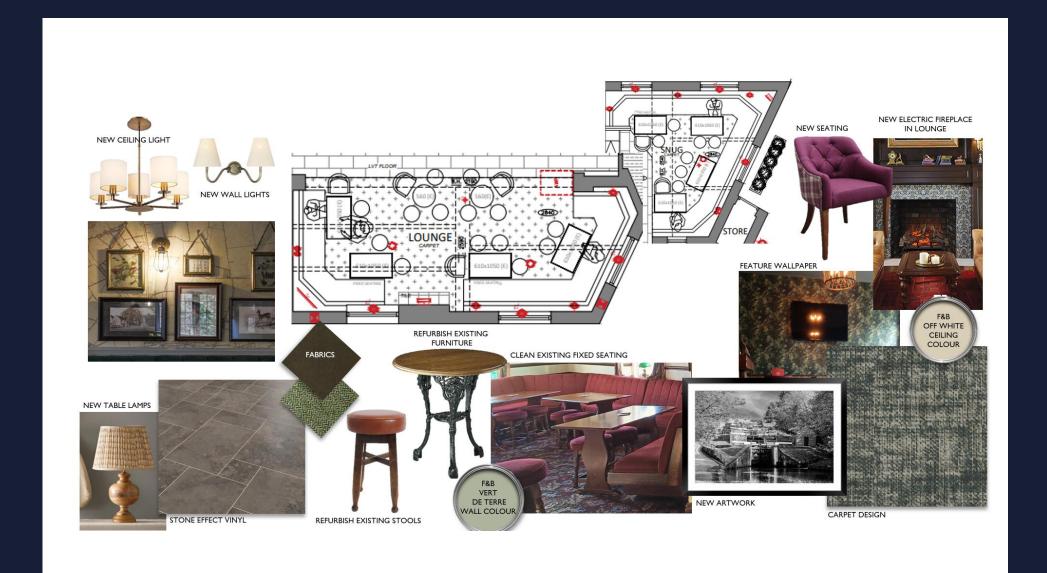

### Floor Plans & Finishes

### 2 Lounge Area

- Deep clean existing fixed seating upholstery.
- Replace existing fireplace with a new electric fire.
- Introduce new furniture as depicted and refurbish existing loose furniture.
- Enhance ambiance with new bric-a-brac by specialists.
- Install new carpet underlay and edge trim.
- Conduct full redecoration, including feature wallpaper.
- Upgrade lighting with new decorative fittings and LED lamps.

### The Snug

- Deep clean existing fixed seating.
- Refurbish existing furniture and introduce new pieces as depicted.
- Enhance ambiance with new bric-a-brac by specialists.
- Replace carpet with new underlay and edge trim.
- Conduct full redecoration.
- Install new LVT stone effect flooring around the bar.
- Enhance lighting with new decorative fittings and upgrade existing ones with LED lamps.