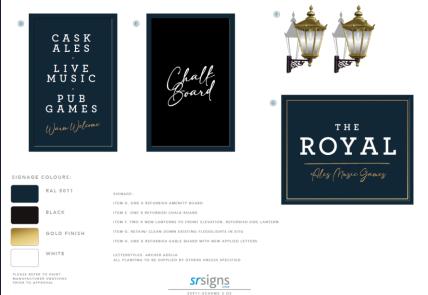

### **External Refurbishment**

### Signage and external works

- Full external redecoration and repairs
- New signage scheme with new lighting
- Form boxed hedging above front entrance
- Repair soffit to front elevation
- New planting to horse trough