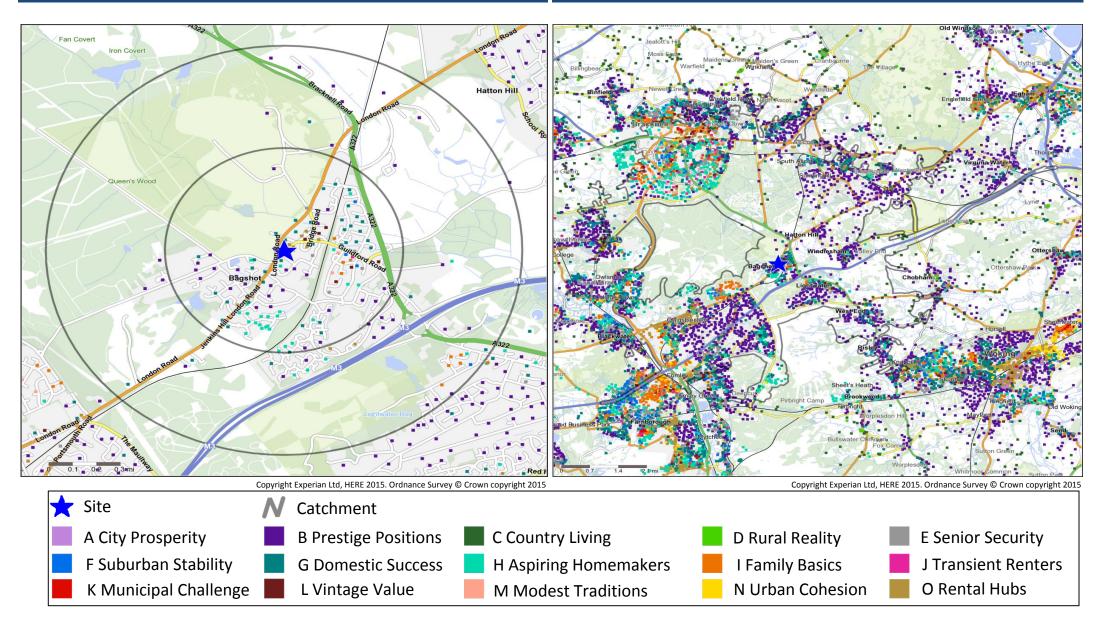

# **Catchment Mosaic Groups**

### **Mosaic Groups in 0.5 and 1 Mile Catchment Areas**

### **Mosaic Groups in 10 minute DT Catchment Area**