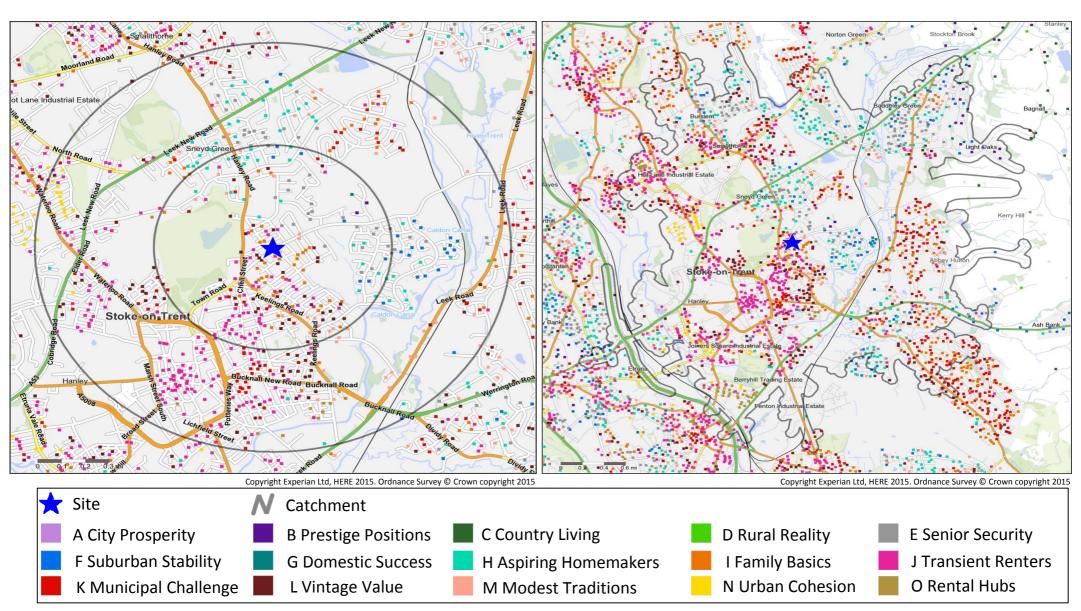

## **Catchment Mosaic Groups**

# **Adults 18+ by Mosaic Type in Each Catchment**

|   |            |                           |                         | le   | 1 Mile                  |      | 10 Minut                | e DT           |                     |     |                           | 0.5 Mil | e                   | 1 Mile    |                         | 10 Minute | e DT                    |   |                         |   |
|---|------------|---------------------------|-------------------------|------|-------------------------|------|-------------------------|----------------|---------------------|-----|---------------------------|---------|---------------------|-----------|-------------------------|-----------|-------------------------|---|-------------------------|---|
|   |            |                           | Catchme                 | ent  | Catchme                 | nt   | Catchmo                 | ent            | Catchmen            |     | ment Catchment            |         | nt                  | Catchment |                         |           |                         |   |                         |   |
| N | losaic Typ | oe Profile                | Catchment<br>Adults 18+ | %    | Catchment<br>Adults 18+ | %    | Catchment<br>Adults 18+ | %              | Mosaic Type Profile |     | Mosaic Type Profile       |         | Mosaic Type Profile |           | Catchment<br>Adults 18+ | %         | Catchment<br>Adults 18+ | % | Catchment<br>Adults 18+ | % |
|   | A01        | World-Class Wealth        | 0                       | 0.0  | 0                       | 0.0  | 0                       | 0.0            |                     | 136 | Solid Economy             | 0       | 0.0                 | 0         | 0.0                     | 183       | 0.3                     |   |                         |   |
|   | A02        | Uptown Elite              | 0                       | 0.0  | 0                       | 0.0  | 0                       | 0.0            |                     | 137 | <b>Budget Generations</b> | 16      | 0.2                 | 124       | 0.6                     | 306       | 0.4                     |   |                         |   |
|   | A03        | Penthouse Chic            | 0                       | 0.0  | 0                       | 0.0  | 0                       | 0.0            |                     | 138 | Childcare Squeeze         | 1,183   | 14.9                | 1,534     | 6.9                     | 3,353     | 4.6                     |   |                         |   |
|   | A04        | Metro High-Flyers         | 0                       | 0.0  | 0                       | 0.0  | 0                       | 0.0            |                     | 139 | Families with Needs       | 21      | 0.3                 | 581       | 2.6                     | 4,289     | 5.9                     |   |                         |   |
|   | B05        | Premium Fortunes          | 0                       | 0.0  | 0                       | 0.0  | 0                       | 0.0            |                     | J40 | Make Do & Move On         | 345     | 4.3                 | 723       | 3.2                     | 2,445     | 3.4                     |   |                         |   |
|   | B06        | Diamond Days              | 0                       | 0.0  | 0                       | 0.0  | 0                       | 0.0            |                     | J41 | Disconnected Youth        | 111     | 1.4                 | 116       | 0.5                     | 552       | 0.8                     |   |                         |   |
|   | B07        | Alpha Families            | 0                       | 0.0  | 0                       | 0.0  | 60                      | 0.1            |                     | J42 | Midlife Stopgap           | 23      | 0.3                 | 129       | 0.6                     | 329       | 0.5                     |   |                         |   |
|   | B08        | Bank of Mum and Dad       | 0                       | 0.0  | 0                       | 0.0  | 20                      | 0.0            |                     | J43 | Renting a Room            | 1,461   | 18.4                | 4,273     | 19.1                    | 9,812     | 13.5                    |   |                         |   |
|   | B09        | Empty-Nest Adventure      | 111                     | 1.4  | 111                     | 0.5  | 457                     | 0.6            |                     | K44 | Inner City Stalwarts      | 0       | 0.0                 | 0         | 0.0                     | 0         | 0.0                     |   |                         |   |
|   | C10        | Wealthy Landowners        | 0                       | 0.0  | 0                       | 0.0  | 30                      | 0.0            |                     | K45 | Crowded Kaleidoscope      | 0       | 0.0                 | 0         | 0.0                     | 0         | 0.0                     |   |                         |   |
|   | C11        | Rural Vogue               | 0                       | 0.0  | 0                       | 0.0  | 9                       | 0.0            |                     | K46 | High Rise Residents       | 0       | 0.0                 | 544       | 2.4                     | 875       | 1.2                     |   |                         |   |
|   | C12        | Scattered Homesteads      | 0                       | 0.0  | 0                       | 0.0  | 4                       | 0.0            |                     | K47 | Streetwise Singles        | 57      | 0.7                 | 440       | 2.0                     | 851       | 1.2                     |   |                         |   |
|   | C13        | Village Retirement        | 0                       | 0.0  | 0                       | 0.0  | 34                      | 0.0            |                     | K48 | Low Income Workers        | 194     | 2.4                 | 1,272     | 5.7                     | 7,381     | 10.1                    |   |                         |   |
|   | D14        | Satellite Settlers        | 0                       | 0.0  | 0                       | 0.0  | 3                       | 0.0            |                     | L49 | Dependent Greys           | 33      | 0.4                 | 315       | 1.4                     | 1,716     | 2.4                     |   |                         |   |
|   | D15        | Local Focus               | 0                       | 0.0  | 0                       | 0.0  | 0                       | 0.0            |                     | L50 | Pocket Pensions           | 129     | 1.6                 | 243       | 1.1                     | 1,167     | 1.6                     |   |                         |   |
|   | D16        | Outlying Seniors          | 0                       | 0.0  | 0                       | 0.0  | 0                       | 0.0            |                     | L51 | Aided Elderly             | 0       | 0.0                 | 0         | 0.0                     | 27        | 0.0                     |   |                         |   |
|   | D17        | Far-Flung Outposts        | 0                       | 0.0  | 0                       | 0.0  | 0                       | 0.0            |                     | L52 | Estate Veterans           | 93      | 1.2                 | 524       | 2.3                     | 1,058     | 1.5                     |   |                         |   |
|   | E18        | Legacy Elders             | 0                       | 0.0  | 0                       | 0.0  | 28                      | 0.0            |                     | L53 | Seasoned Survivors        | 1,125   | 14.2                | 2,238     | 10.0                    | 4,692     | 6.4                     |   |                         |   |
|   | E19        | <b>Bungalow Heaven</b>    | 721                     | 9.1  | 860                     | 3.8  | 2,896                   | 4.0            | r                   | M54 | Down-to-Earth Owners      | 71      | 0.9                 | 439       | 2.0                     | 1,814     | 2.5                     |   |                         |   |
|   | E20        | Classic Grandparents      | 397                     | 5.0  | 818                     | 3.7  | 2,189                   | 3.0            | r                   | M55 | Offspring Overspill       | 210     | 2.6                 | 642       | 2.9                     | 1,698     | 2.3                     |   |                         |   |
|   | E21        | Solo Retirees             | 143                     | 1.8  | 617                     | 2.8  | 1,418                   | 1.9            | r                   | M56 | Self Supporters           | 247     | 3.1                 | 461       | 2.1                     | 1,676     | 2.3                     |   |                         |   |
|   | F22        | <b>Boomerang Boarders</b> | 0                       | 0.0  | 9                       | 0.0  | 650                     | 0.9            | I                   | N57 | Community Elders          | 0       | 0.0                 | 0         | 0.0                     | 0         | 0.0                     |   |                         |   |
|   | F23        | Family Ties               | 5                       | 0.1  | 272                     | 1.2  | 450                     | 0.6            |                     | N58 | Cultural Comfort          | 0       | 0.0                 | 0         | 0.0                     | 66        | 0.1                     |   |                         |   |
|   | F24        | Fledgling Free            | 140                     | 1.8  | 364                     | 1.6  | 1,723                   | 2.4            |                     | N59 | Asian Heritage            | 0       | 0.0                 | 626       | 2.8                     | 2,233     | 3.1                     |   |                         |   |
|   | F25        | Dependable Me             | 20                      | 0.3  | 270                     | 1.2  | 560                     | 8.0            |                     | N60 | Ageing Access             | 0       | 0.0                 | 0         | 0.0                     | 0         | 0.0                     |   |                         |   |
|   | G26        | Cafés and Catchments      | 0                       | 0.0  | 0                       | 0.0  | 0                       | 0.0            | (                   | 061 | Career Builders           | 0       | 0.0                 | 0         | 0.0                     | 0         | 0.0                     |   |                         |   |
|   | G27        | Thriving Independence     | 0                       | 0.0  | 0                       | 0.0  | 12                      | 0.0            | (                   | 062 | Central Pulse             | 0       | 0.0                 | 0         | 0.0                     | 111       | 0.2                     |   |                         |   |
|   | G28        | Modern Parents            | 38                      | 0.5  | 47                      | 0.2  | 648                     | 0.9            |                     | O63 | Flexible Workforce        | 0       | 0.0                 | 0         | 0.0                     | 152       | 0.2                     |   |                         |   |
|   | G29        | Mid-Career Convention     | 0                       | 0.0  | 61                      | 0.3  | 256                     | 0.4            |                     | 064 | Bus-Route Renters         | 31      | 0.4                 | 476       | 2.1                     | 1,085     | 1.5                     |   |                         |   |
|   | H30        | Primary Ambitions         | 0                       | 0.0  | 93                      | 0.4  | 764                     | 1.0            |                     |     | Learners & Earners        | 0       | 0.0                 | 15        | 0.1                     | 1,890     | 2.6                     |   |                         |   |
|   | H31        | Affordable Fringe         | 915                     | 11.5 | 2,752                   | 12.3 | 6,667                   | 9.2            |                     |     | Student Scene             | 0       | 0.0                 | 0         | 0.0                     | 1,038     | 1.4                     |   |                         |   |
|   | H32        | First-Rung Futures        | 105                     | 1.3  | 297                     | 1.3  | 1,114                   | 1.5            |                     | U99 | Unclassified              | 0       | 0.0                 | 66        | 0.3                     | 1,021     | 1.4                     |   |                         |   |
|   | H33        | Contemporary Starts       | 0                       | 0.0  | 0                       | 0.0  | 858                     | 1.2            |                     |     | Total                     | 7,945   |                     | 22,372    |                         | 72,861    |                         |   |                         |   |
|   | H34        | New Foundations           | 0                       | 0.0  | 20                      | 0.1  | 191                     | 0.3            |                     |     |                           |         |                     |           |                         |           |                         |   |                         |   |
|   | H35        | Flying Solo               | 0                       | 0.0  | 0                       | 0.0  | 0<br>Exp                | 0.0<br>erian C | nvright 2           | 016 |                           |         |                     |           |                         |           | 3                       |   |                         |   |

## 1 Mile Catchment Mosaic Type Visualisation