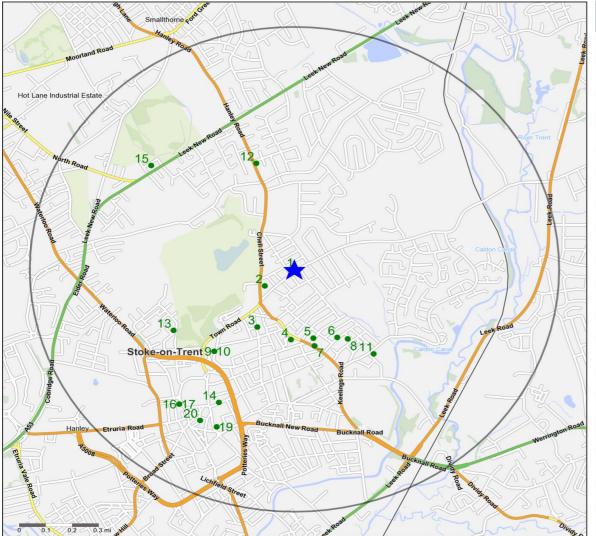

## **Competitor Map and Report**

Source: CGA 2016

## **Competitor Map**

🗙 Site

**Pubs** 

## **Top 20 Nearest Competitors**

| Order | Outlet Name            | Operator                   | Distance From<br>Site (Miles) | Drivetime from<br>Site (Minutes) |  |  |  |
|-------|------------------------|----------------------------|-------------------------------|----------------------------------|--|--|--|
| 1     | Birches Head           | Punch Pub Company          | 0.0                           | 0.1                              |  |  |  |
| 2     | Cheshire Cheese        | Admiral Taverns Ltd        | 0.1                           | 1.0                              |  |  |  |
| 3     | Masons Arms            | Admiral Taverns Ltd        | 0.3                           | 1.5                              |  |  |  |
| 4     | Wheat Sheaf Stores     | Unknown                    | 0.3                           | 1.6                              |  |  |  |
| 5     | Cross Keys             | Punch Pub Company          | 0.3                           | 2.1                              |  |  |  |
| 6     | Hollybush              | Punch Pub Company          | 0.3                           | 2.4                              |  |  |  |
| 7     | Cat Inn                | Unknown                    | 0.3                           | 2.0                              |  |  |  |
| 8     | Cross Guns             | Admiral Taverns Ltd        | 0.4                           | 2.5                              |  |  |  |
| 9     | Church                 | Independent Free           | 0.5                           | 2.1                              |  |  |  |
| 10    | Golden Cup             | Admiral Taverns Ltd        | 0.5                           | 2.1                              |  |  |  |
| 11    | Northwood Inn          | Punch Pub Company          | 0.5                           | 3.0                              |  |  |  |
| 12    | Sneyd Arms             | Greene King                | 0.5                           | 2.3                              |  |  |  |
| 13    | Bulls Head             | *Other Small Retail Groups | 0.5                           | 2.9                              |  |  |  |
| 14    | Queens Arms            | *Other Small Retail Groups | 0.6                           | 3.5                              |  |  |  |
| 15    | Raven                  | Admiral Taverns Ltd        | 0.7                           | 4.6                              |  |  |  |
| 16    | Pink Lounge Bar & Club | Independent Free           | 0.7                           | 5.3                              |  |  |  |
| 17    | Grace                  | Independent Free           | 0.7                           | 5.3                              |  |  |  |
| 18    | Frankys                | Independent Free           | 0.7                           | 3.6                              |  |  |  |
| 19    | Burton Stores          | Independent Free           | 0.7                           | 3.6                              |  |  |  |
| 20    | Metro                  | Enterprise Inns            | 0.7                           | 4.1                              |  |  |  |