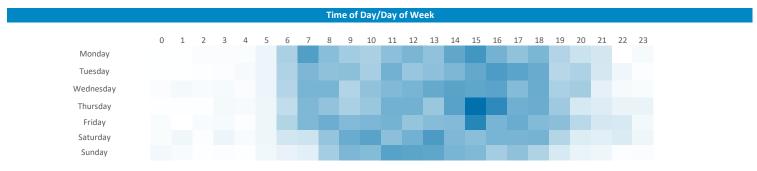

Time of day and day of week busyness from within a 60m radius of the pub calculated using GPS data

Seasonality of footfall from within 60m of the pub. Over 100 index indicates it is busier than average