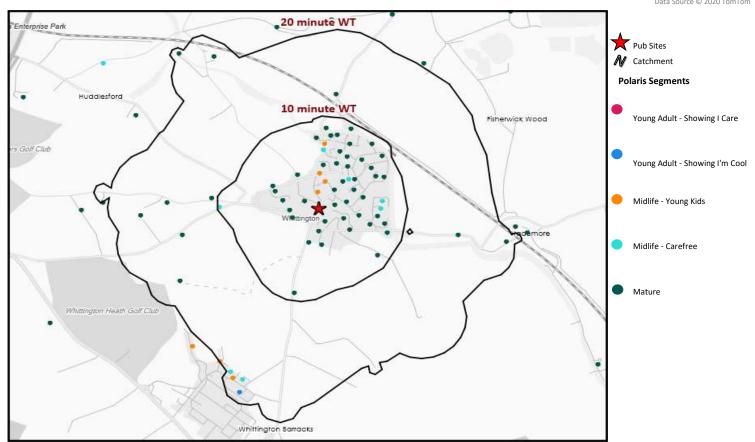

# **Polaris Summary - Dog Inn Whittington**

© 2023 CACI Limited and all other applicable third party notices (Acorn) can be found at wi

## Polaris Profile by Catchment

\*WT= Walktime, \*\*DT= Drivetime

|                                |            |                  |             |            |                     | ,           |  |
|--------------------------------|------------|------------------|-------------|------------|---------------------|-------------|--|
|                                | P          | Population Count |             |            | Index vs GB average |             |  |
| Polaris Segment                | 10 min WT* | 20 min WT*       | 20 min DT** | 10 min WT* | 20 min WT*          | 20 min DT** |  |
|                                |            |                  |             |            |                     |             |  |
| Young Adult - Showing I Care   | 0          | 0                | 1,453       | 0          | 0                   | 6           |  |
| Young Adult - Showing I'm Cool | 0          | 48               | 10,991      | 0          | 28                  | 47          |  |
| Midlife - Young Kids           | 120        | 245              | 73,765      | 26         | 42                  | 93          |  |
| Midlife - Carefree             | 112        | 160              | 67,828      | 36         | 41                  |             |  |
| Mature                         | 1,258      | 1,378            | 96,498      | 302        | 265                 | 136         |  |
| Not Private Households         | 0          | 25               | 3,031       | 0          | 94                  | 83          |  |
| Total                          | 1,490      | 1,856            | 253,566     |            |                     |             |  |