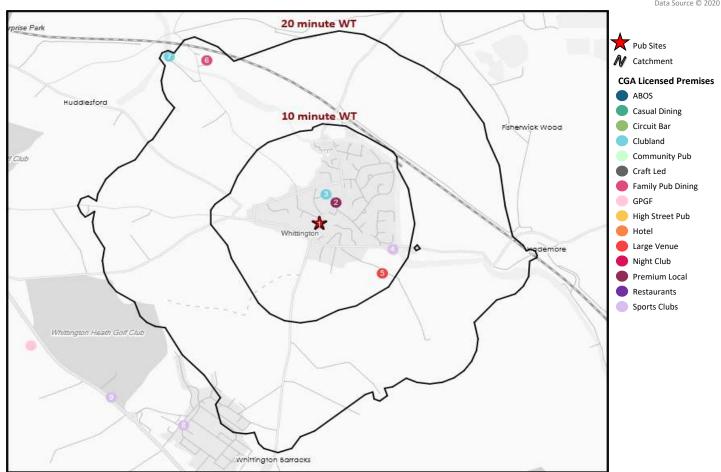

# **CGA Summary - Dog Inn Whittington**

© 2023 CACI Limited and all other applicable third party notices (CGA) can be found at www.caci.co.uk/copy

|     | Nearest 20 Pubs             |          |                       |                   |                  |
|-----|-----------------------------|----------|-----------------------|-------------------|------------------|
| Ref | Name                        | Postcode | Operator              | Segment           | Distance (miles) |
| 1   | Dog Inn                     | WS14 9JU | Star Pubs & Bars      | GPGF              | 0.0              |
| 2   | Bell Inn                    | WS14 9JR | Star Pubs & Bars      | Premium Local     | 0.1              |
| 3   | Whittington Village Hall    | WS14 9LR | Independent Free      | Clubland          | 0.1              |
| 4   | Whittington Cricket Club    | WS14 9LJ | Independent Free      | Sports Clubs      | 0.3              |
| 5   | Coton House Farm            | WS14 9LQ | Independent Free      | Large Venue       | 0.3              |
| 6   | Plough Inn                  | WS13 8PY | Stonegate Pub Company | Family Pub Dining | 0.8              |
| 7   | Lichfield Cruising Club     | WS13 8PX | Independent Free      | Clubland          | 0.9              |
| 8   | Whittington Barracks        | WS14 9PY | Independent Free      | Sports Clubs      | 1.0              |
| 9   | Whittington Heath Golf Club | WS14 9PW | Independent Free      | Sports Clubs      | 1.1              |