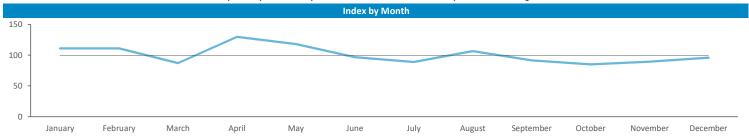

Time of day and day of week busyness from within a 60m radius of the pub calculated using GPS data

Seasonality of footfall from within 60m of the pub. Over 100 index indicates it is busier than average