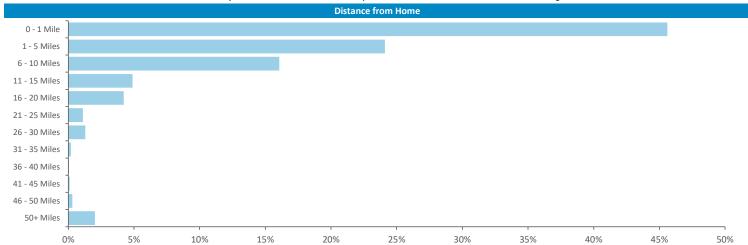

Illustrates how far those seen within 60m of the pub have travelled from their home location to get there

Polaris profile of people passing within 60m of the pub, these represent the potential customers walking past the door