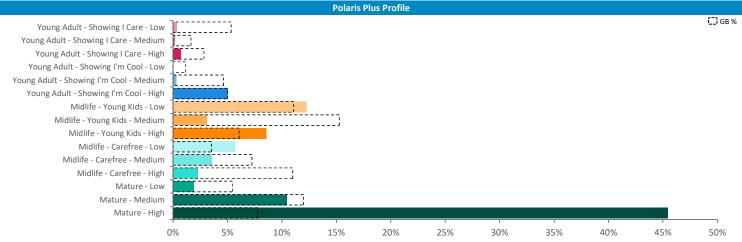

Illustrates how far those seen within 60m of the pub have travelled from their home location to get there

Polaris profile of people passing within 60m of the pub, these represent the potential customers walking past the door