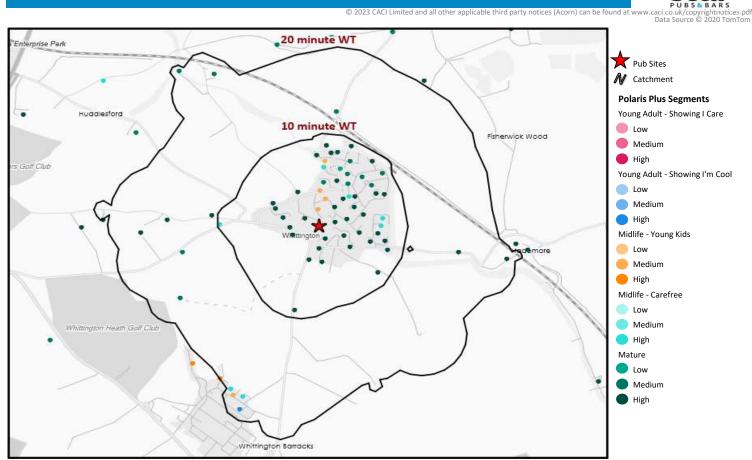

# **Polaris Summary - Dog Inn Whittington**

## Polaris Plus Profile by Catchment

|                                |            |               |             |            | *WT= Walktime   | e, **DT= Drivetime |
|--------------------------------|------------|---------------|-------------|------------|-----------------|--------------------|
|                                | P          | opulation Cou | nt          | Inc        | lex vs GB avera | age                |
| Polaris Plus Segment           | 10 min WT* | 20 min WT*    | 20 min DT** | 10 min WT* | 20 min WT*      | 20 min DT**        |
| Young Adult - Showing I Care   |            |               |             |            |                 |                    |
| Low                            | 0          | 0             | 1           | 0          | 0               | 0                  |
| Medium                         | 0          | 0             | 0           | 0          | 0               | 0                  |
| High                           | 0          | 0             | 1,452       | 0          | 0               | 17                 |
| Young Adult - Showing I'm Cool |            |               |             |            |                 |                    |
| Low                            | 0          | 0             | 0           | 0          | 0               | 0                  |
| Medium                         | 0          | 0             | 4,499       | 0          | 0               | 48                 |
| High                           | 0          | 48            | 6,492       | 0          | 58              | 57                 |
| Midlife - Young Kids           |            |               |             |            |                 |                    |
| Low                            | 0          | 0             | 19,471      | 0          | 0               | 69                 |
| Medium                         | 120        | 173           | 34,780      | 54         | 62              | 92                 |
| High                           | 0          | 72            | 19,514      | 0          | 72              | 143                |
| Midlife - Carefree             |            |               |             |            |                 |                    |
| Low                            | 0          | 0             | 9,320       | 0          | 0               | 108                |
| Medium                         | 0          | 0             | 27,378      | 0          | 0               | 161                |
| High                           | 112        | 160           | 31,130      | 69         | 79              | 112                |
| Mature                         |            |               |             |            |                 |                    |
| Low                            | 60         | 79            | 20,039      | 68         | 72              | 133                |
| Medium                         | 301        | 364           | 40,964      | 160        | 155             | 128                |
| High                           | 897        | 935           | 35,495      | 642        | 537             | 149                |
| Not Private Households         | 0          | 25            | 3,031       | 0          | 94              | 83                 |
| Total                          | 1,490      | 1,856         | 253,566     |            |                 |                    |