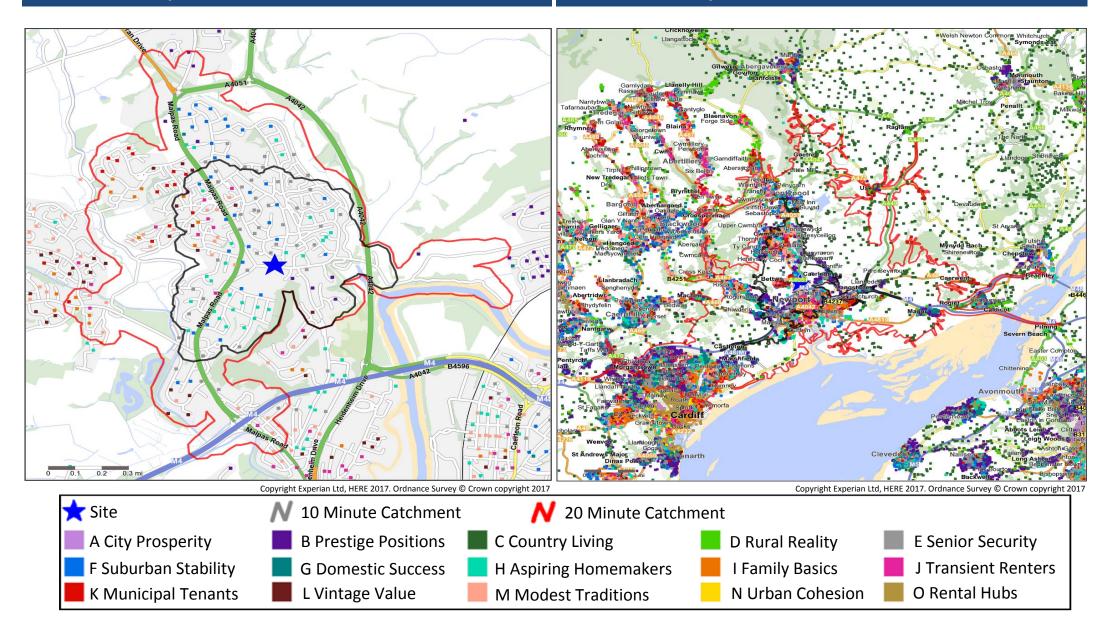

## **Catchment Mosaic Groups**

#### **Mosaic Groups in 10 and 20 Minute WT Catchment Areas**

#### Mosaic Groups in 10 and 20 Minute DT Catchment Area