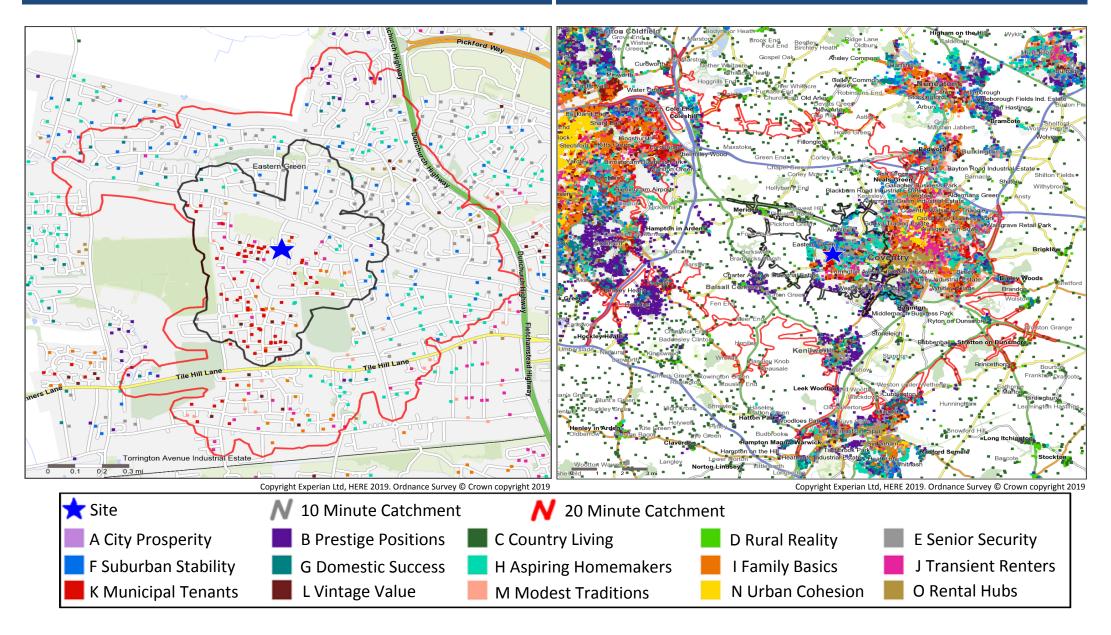

## **Catchment Mosaic Groups**

#### Mosaic Groups in 10 and 20 Minute DT Catchment Area