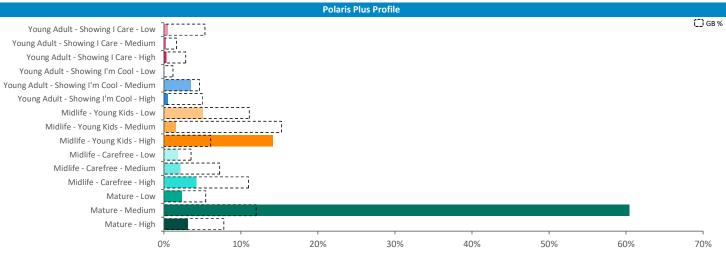

#### **Transactional Data Summary - Bull Inn Holyhead**

Young Adult - Showing I Care - Low Young Adult - Showing I Care - High Young Adult - Showing I Care - High Young Adult - Showing I'm Cool - Low Young Adult - Showing I'm Cool - Medium Young Adult - Showing I'm Cool - High Midlife - Young Kids - Low Midlife - Young Kids - Medium Midlife - Carefree - Low Midlife - Carefree - Low Midlife - Carefree - High Midlife - Carefree - High Mature - Low Mature - High

Young Adult - Showing I Care - Low Young Adult - Showing I Care - Medium Young Adult - Showing I'm Cool - Low Young Adult - Showing I'm Cool - Medium Young Adult - Showing I'm Cool - High Midlife - Young Kids - Low Midlife - Young Kids - Medium Midlife - Young Kids - High Midlife - Carefree - Low Midlife - Carefree - High Mature - Low Mature - Medium