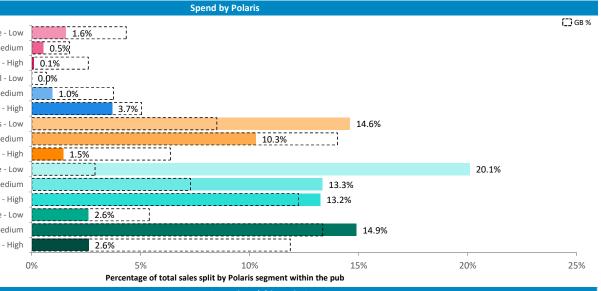

#### **Transactional Data Summary - Bull Inn Holyhead**

Young Adult - Showing I Care - Low Young Adult - Showing I Care - High Young Adult - Showing I Care - High Young Adult - Showing I'm Cool - Low Young Adult - Showing I'm Cool - Medium Young Adult - Showing I'm Cool - High Midlife - Young Kids - Low Midlife - Young Kids - Medium Midlife - Carefree - Low Midlife - Carefree - Low Midlife - Carefree - High Midlife - Carefree - High Mature - Low Mature - High

Young Adult - Showing I Care - Low Young Adult - Showing I Care - Medium Young Adult - Showing I'm Cool - Low Young Adult - Showing I'm Cool - Medium Young Adult - Showing I'm Cool - High Midlife - Young Kids - Low Midlife - Young Kids - Medium Midlife - Young Kids - High Midlife - Carefree - Low Midlife - Carefree - High Mature - Low Mature - Medium