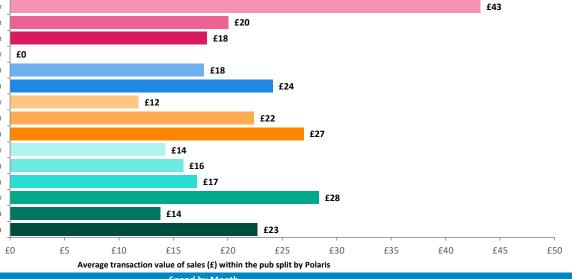

#### **Transactional Data Summary - Bull Inn Holyhead**

Young Adult - Showing I Care - Low Young Adult - Showing I Care - High Young Adult - Showing I Care - High Young Adult - Showing I'm Cool - Low Young Adult - Showing I'm Cool - Medium Young Adult - Showing I'm Cool - High Midlife - Young Kids - Low Midlife - Young Kids - Medium Midlife - Carefree - Low Midlife - Carefree - Low Midlife - Carefree - High Midlife - Carefree - High Mature - Low Mature - High

Young Adult - Showing I Care - Low Young Adult - Showing I Care - Medium Young Adult - Showing I'm Cool - Low Young Adult - Showing I'm Cool - Medium Young Adult - Showing I'm Cool - High Midlife - Young Kids - Low Midlife - Young Kids - Medium Midlife - Young Kids - High Midlife - Carefree - Low Midlife - Carefree - High Mature - Low Mature - Medium