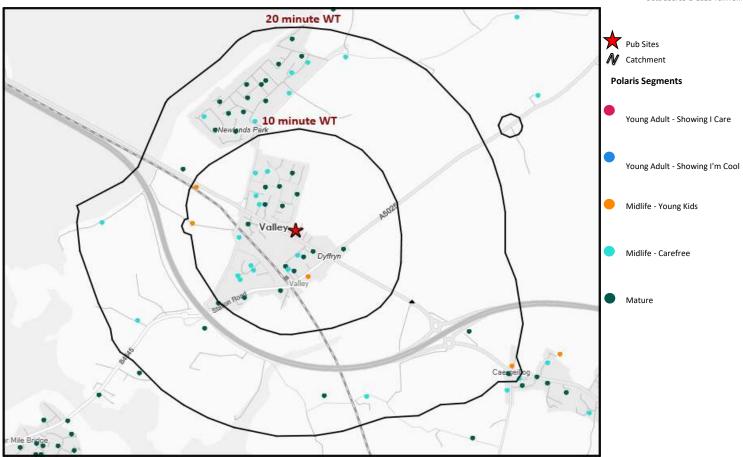

# Polaris Summary - Bull Inn Holyhead

|                                |            | Polaris Pro   | ofile by Catchm | ent        |                |                    |
|--------------------------------|------------|---------------|-----------------|------------|----------------|--------------------|
|                                |            |               |                 |            | *WT= Walktime  | e, **DT= Drivetime |
|                                | P          | opulation Cou | nt              | Inc        | lex vs GB aver | age                |
| Polaris Segment                | 10 min WT* | 20 min WT*    | 20 min DT**     | 10 min WT* | 20 min WT*     | 20 min DT**        |
|                                |            |               |                 |            |                |                    |
| Young Adult - Showing I Care   | 0          | 0             | 15              | 0          | 0              | 0                  |
| Young Adult - Showing I'm Cool | 0          | 0             | 1,005           | 0          | 0              | 32                 |
| Midlife - Young Kids           | 99         | 99            | 7,735           | 22         | 16             | 73                 |
| Midlife - Carefree             | 624        | 802           | 10,751          |            | 194            | 150                |
| Mature                         | 719        | 1,064         | 14,181          | 178        | 193            | 149                |
| Not Private Households         | 3          | 3             | 267             | 14         | 11             | 55                 |
| Total                          | 1,445      | 1,968         | 33,954          |            |                |                    |