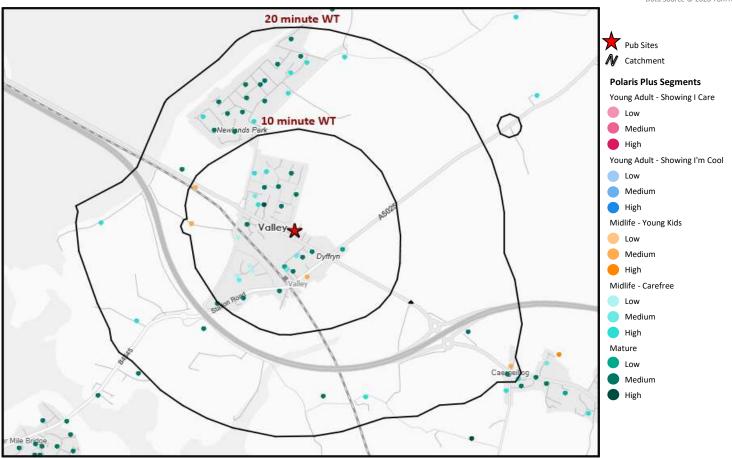

# Polaris Summary - Bull Inn Holyhead

|                                | Polaris Plus Profile by Catchment |               |             |            |                |                  |
|--------------------------------|-----------------------------------|---------------|-------------|------------|----------------|------------------|
|                                |                                   |               |             |            | *WT= Walktime  | , **DT= Drivetim |
|                                | P                                 | opulation Cou | nt          | Inc        | lex vs GB aver | age              |
| Polaris Plus Segment           | 10 min WT*                        | 20 min WT*    | 20 min DT** | 10 min WT* | 20 min WT*     | 20 min DT**      |
| Young Adult - Showing I Care   |                                   |               |             |            |                |                  |
|                                | 0                                 | 0             | 0           | 0          | 0              | 0                |
| Medium                         | 0                                 | 0             | 0           | 0          | 0              | 0                |
| High                           | 0                                 | 0             | 15          | 0          | 0              | 1                |
| Young Adult - Showing I'm Cool |                                   |               |             |            |                |                  |
| Low                            | 0                                 | 0             | 0           | 0          | 0              | 0                |
| Medium                         | 0                                 | 0             | 863         | 0          | 0              | 69               |
| High                           | 0                                 | 0             | 142         | 0          | 0              | 9                |
| Midlife - Young Kids           |                                   |               |             |            |                |                  |
| Low                            | 0                                 | 0             | 3,325       | 0          | 0              | 88               |
| Medium                         | 99                                | 99            | 3,829       | 46         | 34             | 76               |
| High                           | 0                                 | 0             | 581         | 0          | 0              | 32               |
| Midlife - Carefree             |                                   |               |             |            |                |                  |
| Low                            | 263                               | 263           | 1,561       | 535        | 393            | 135              |
|                                | 105                               | 105           | 2,449       | 108        | 79             | 107              |
| High                           | 256                               | 434           | 6,741       | 162        | 202            | 182              |
| Mature                         |                                   |               |             |            |                |                  |
| Low                            | 4                                 | 4             | 1,197       | 5          | 3              | 59               |
| Medium                         | 696                               | 1,019         | 11,078      | 381        | 409            | 258              |
| High                           | 19                                | 41            | 1,906       | 14         | 22             | 60               |
| Not Private Households         | 3                                 | 3             | 267         | 14         | 11             | 55               |
| Total                          | 1,445                             | 1,968         | 33,954      |            |                |                  |