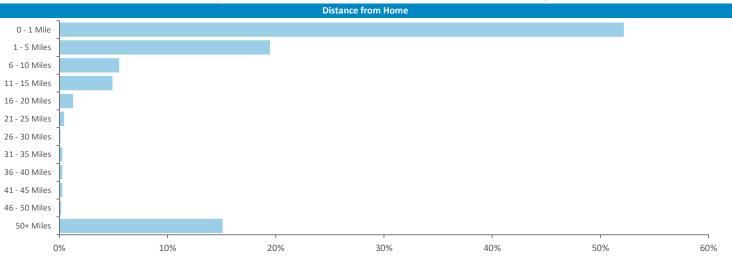

### Mobile Data Summary - Bull Inn Holyhead

Illustrates how far those seen within 60m of the pub have travelled from their home location to get there

Polaris profile of people passing within 60m of the pub, these represent the potential customers walking past the door