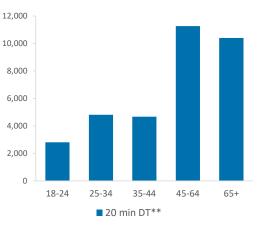

### **Catchment Summary - Bull Inn Holyhead**

|                                      | © 2023 CACI Limited and all other applicable third party notic | es (Acorn, Population Esti | mates and Projections | , Up to Date Demograp | hics) can be found at | PUB<br>www.caci.co.uk/c | S & B A R S<br>opyrightnotices.pt |
|--------------------------------------|----------------------------------------------------------------|----------------------------|-----------------------|-----------------------|-----------------------|-------------------------|-----------------------------------|
|                                      | Over GB Average                                                |                            |                       |                       |                       | *WT= Walktime           | e, **DT= Drivetime                |
|                                      | Around GB Average                                              | Cat                        | tchment Size (Cou     | ints)                 | Inc                   | dex vs GB Aver          | age                               |
|                                      | Under GB Average                                               | 10 min WT*                 | 20 min WT*            | 20 min DT**           | 10 min WT*            | 20 min WT*              | 20 min DT**                       |
|                                      |                                                                |                            |                       |                       |                       |                         |                                   |
|                                      | Population                                                     | 1,759                      | 2,354                 | 42,676                | 33                    | 16                      | 11                                |
|                                      |                                                                |                            |                       |                       | Population & Adults   | 18+ index is based o    | n all pubs                        |
|                                      | Adults 18+                                                     | 1,445                      | 1,968                 | 33,954                | 33                    | 11                      | 11                                |
|                                      | Competition Pubs                                               | 4                          | 4                     | 56                    | 27                    | 13                      | 15                                |
|                                      | Adults 18+ per Competition Pub                                 | 361                        | 492                   | 606                   | 44                    | 60                      | 73                                |
|                                      | % Adults Likely to Drink                                       | 81.6%                      | 81.9%                 | 81.8%                 | 99                    | 99                      | 99                                |
|                                      |                                                                |                            |                       |                       |                       |                         |                                   |
|                                      | Low                                                            | 18.5%                      | 13.6%                 | 17.9%                 | 72                    | 53                      | 70                                |
| Affluence                            | Medium                                                         | 62.3%                      | 62.1%                 | 53.7%                 | 158                   | 158                     | 136                               |
|                                      | High                                                           | 19.0%                      | 24.1%                 | 27.6%                 | 57                    | 72                      | 82                                |
| *Affluence does not include Not Priv | ate Households                                                 |                            |                       |                       |                       |                         |                                   |
|                                      | 18-24                                                          | 121                        | 134                   | 2,805                 | 85                    | 70                      | 81                                |
|                                      | 25-34                                                          | 202                        | 241                   | 4,807                 | 86                    | 77                      | 85                                |
| Age Profile                          | 35-44                                                          | 162                        | 220                   | 4,675                 | 72                    | 73                      | 85                                |
|                                      | 45-64                                                          | 468                        | 644                   | 11,264                | 104                   | 107                     | 103                               |
|                                      | 65+                                                            | 492                        | 729                   | 10,403                | 146                   | 162                     | 128                               |