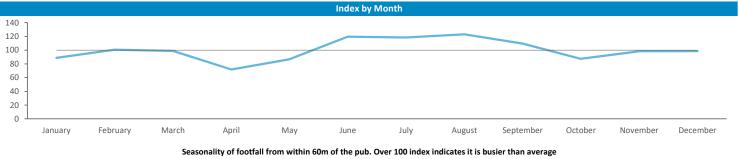

### Mobile Data Summary - Bull Inn Holyhead

Illustrates how far those seen within 60m of the pub have travelled from their home location to get there

Polaris profile of people passing within 60m of the pub, these represent the potential customers walking past the door