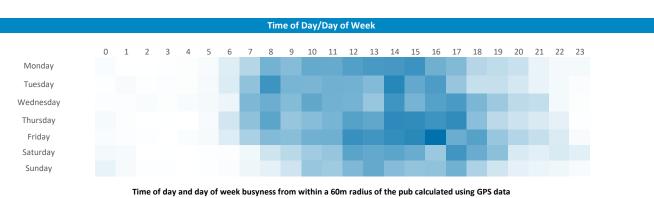

### Mobile Data Summary - Bull Inn Holyhead

Illustrates how far those seen within 60m of the pub have travelled from their home location to get there

Polaris profile of people passing within 60m of the pub, these represent the potential customers walking past the door