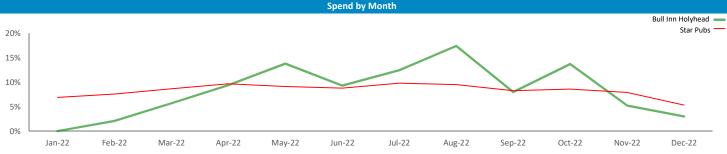

#### **Transactional Data Summary - Bull Inn Holyhead**

Young Adult - Showing I Care - Low Young Adult - Showing I Care - High Young Adult - Showing I Care - High Young Adult - Showing I'm Cool - Low Young Adult - Showing I'm Cool - Medium Young Adult - Showing I'm Cool - High Midlife - Young Kids - Low Midlife - Young Kids - Medium Midlife - Carefree - Low Midlife - Carefree - Low Midlife - Carefree - High Midlife - Carefree - High Mature - Low Mature - High