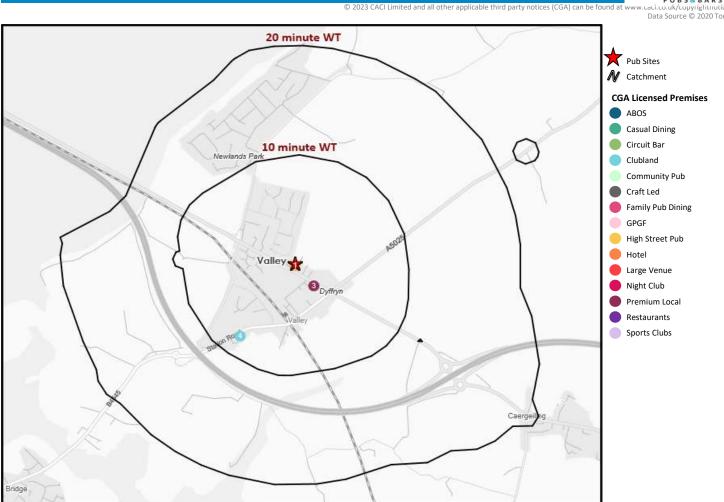

# CGA Summary - Bull Inn Holyhead

vww.caci.co.uk/copyrightnotices.pdf Data Source © 2020 TomTom

|      |                                  |          | Nearest 20 Pubs  |                   |                  |
|------|----------------------------------|----------|------------------|-------------------|------------------|
| Ref. | Name                             | Postcode | Operator         | Segment           | Distance (miles) |
| 1    | Bull Inn                         | LL65 3DP | Star Pubs & Bars | Family Pub Dining | 0.0              |
| 1    | Catch 22 Brasserie               | LL65 3DP | Independent Free | High Street Pub   | 0.0              |
| 3    | Valley Hotel                     | LL65 3DU | Independent Free | Premium Local     | 0.1              |
| 4    | Holyhead & District Angling Club | LL65 3EL | Independent Free | Clubland          | 0.3              |