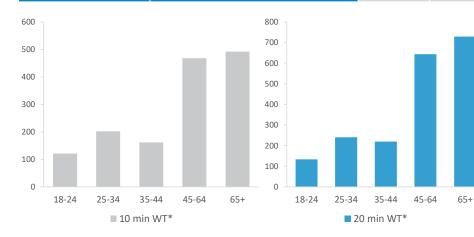

### **Catchment Summary - Bull Inn Holyhead**

|                                      | © 2023 CACI Limited and all other applicable third party notic | es (Acorn, Population Esti | mates and Projections | , Up to Date Demograp | hics) can be found at | PUB<br>www.caci.co.uk/c | S & B A R S<br>opyrightnotices.pt |
|--------------------------------------|----------------------------------------------------------------|----------------------------|-----------------------|-----------------------|-----------------------|-------------------------|-----------------------------------|
|                                      | Over GB Average                                                |                            |                       |                       |                       | *WT= Walktime           | e, **DT= Drivetime                |
|                                      | Around GB Average                                              | Cat                        | tchment Size (Cou     | ints)                 | Inc                   | dex vs GB Aver          | age                               |
|                                      | Under GB Average                                               | 10 min WT*                 | 20 min WT*            | 20 min DT**           | 10 min WT*            | 20 min WT*              | 20 min DT**                       |
|                                      |                                                                |                            |                       |                       |                       |                         |                                   |
|                                      | Population                                                     | 1,759                      | 2,354                 | 42,676                | 33                    | 16                      | 11                                |
|                                      |                                                                |                            |                       |                       | Population & Adults   | 18+ index is based o    | n all pubs                        |
|                                      | Adults 18+                                                     | 1,445                      | 1,968                 | 33,954                | 33                    | 11                      | 11                                |
|                                      | Competition Pubs                                               | 4                          | 4                     | 56                    | 27                    | 13                      | 15                                |
|                                      | Adults 18+ per Competition Pub                                 | 361                        | 492                   | 606                   | 44                    | 60                      | 73                                |
|                                      | % Adults Likely to Drink                                       | 81.6%                      | 81.9%                 | 81.8%                 | 99                    | 99                      | 99                                |
|                                      |                                                                |                            |                       |                       |                       |                         |                                   |
|                                      | Low                                                            | 18.5%                      | 13.6%                 | 17.9%                 | 72                    | 53                      | 70                                |
| Affluence                            | Medium                                                         | 62.3%                      | 62.1%                 | 53.7%                 | 158                   | 158                     | 136                               |
|                                      | High                                                           | 19.0%                      | 24.1%                 | 27.6%                 | 57                    | 72                      | 82                                |
| *Affluence does not include Not Priv | ate Households                                                 |                            |                       |                       |                       |                         |                                   |
|                                      | 18-24                                                          | 121                        | 134                   | 2,805                 | 85                    | 70                      | 81                                |
|                                      | 25-34                                                          | 202                        | 241                   | 4,807                 | 86                    | 77                      | 85                                |
| Age Profile                          | 35-44                                                          | 162                        | 220                   | 4,675                 | 72                    | 73                      | 85                                |
|                                      | 45-64                                                          | 468                        | 644                   | 11,264                | 104                   | 107                     | 103                               |
|                                      | 65+                                                            | 492                        | 729                   | 10,403                | 146                   | 162                     | 128                               |