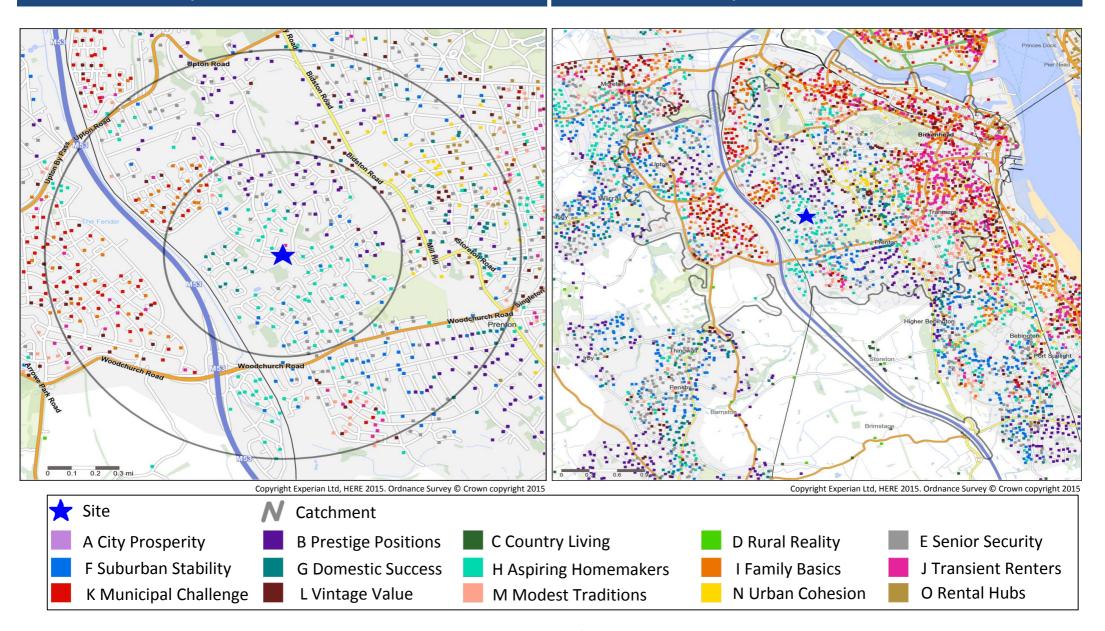

## **Catchment Mosaic Groups**

## **Adults 18+ by Mosaic Type in Each Catchment**

|   |           | 0.5 Mile                  |                         | 1 Mile  |                         | 10 Minute DT |                         |     |     | 0.5 Mile  |                           | 1 Mile                  |     | 10 Minute DT            |     |                         |      |
|---|-----------|---------------------------|-------------------------|---------|-------------------------|--------------|-------------------------|-----|-----|-----------|---------------------------|-------------------------|-----|-------------------------|-----|-------------------------|------|
|   |           | Catchme                   | ent                     | Catchme | nt                      | Catchmo      | ent                     |     |     | Catchment |                           | Catchment               |     | Catchment               |     |                         |      |
| M | osaic Typ | e Profile                 | Catchment<br>Adults 18+ | %       | Catchment<br>Adults 18+ | %            | Catchment<br>Adults 18+ | %   | Mos | аіс Тур   | e Profile                 | Catchment<br>Adults 18+ | %   | Catchment<br>Adults 18+ | %   | Catchment<br>Adults 18+ | %    |
|   | A01       | World-Class Wealth        | 0                       | 0.0     | 0                       | 0.0          | 0                       | 0.0 |     | 136       | Solid Economy             | 0                       | 0.0 | 0                       | 0.0 | 164                     | 0.2  |
|   | A02       | Uptown Elite              | 0                       | 0.0     | 0                       | 0.0          | 13                      | 0.0 |     | 137       | <b>Budget Generations</b> | 25                      | 0.4 | 609                     | 2.7 | 1,123                   | 1.5  |
|   | A03       | Penthouse Chic            | 0                       | 0.0     | 0                       | 0.0          | 0                       | 0.0 |     | 138       | Childcare Squeeze         | 5                       | 0.1 | 356                     | 1.6 | 3,952                   | 5.3  |
|   | A04       | Metro High-Flyers         | 0                       | 0.0     | 0                       | 0.0          | 0                       | 0.0 |     | 139       | Families with Needs       | 135                     | 2.2 | 605                     | 2.7 | 4,412                   | 5.9  |
|   | B05       | Premium Fortunes          | 1                       | 0.0     | 18                      | 0.1          | 138                     | 0.2 |     | J40       | Make Do & Move On         | 4                       | 0.1 | 489                     | 2.1 | 1,105                   | 1.5  |
|   | B06       | Diamond Days              | 249                     | 4.0     | 738                     | 3.2          | 1,009                   | 1.4 |     | J41       | Disconnected Youth        | 0                       | 0.0 | 29                      | 0.1 | 1,103                   | 1.5  |
|   | B07       | Alpha Families            | 47                      | 0.8     | 103                     | 0.5          | 437                     | 0.6 |     | J42       | Midlife Stopgap           | 31                      | 0.5 | 153                     | 0.7 | 855                     | 1.1  |
|   | B08       | Bank of Mum and Dad       | 65                      | 1.1     | 521                     | 2.3          | 1,076                   | 1.4 |     | J43       | Renting a Room            | 0                       | 0.0 | 6                       | 0.0 | 8,209                   | 11.0 |
|   | B09       | Empty-Nest Adventure      | 141                     | 2.3     | 469                     | 2.1          | 928                     | 1.2 |     | K44       | Inner City Stalwarts      | 0                       | 0.0 | 0                       | 0.0 | 0                       | 0.0  |
|   | C10       | Wealthy Landowners        | 0                       | 0.0     | 0                       | 0.0          | 6                       | 0.0 |     | K45       | Crowded Kaleidoscope      | 0                       | 0.0 | 0                       | 0.0 | 0                       | 0.0  |
|   | C11       | Rural Vogue               | 0                       | 0.0     | 0                       | 0.0          | 0                       | 0.0 |     | K46       | High Rise Residents       | 0                       | 0.0 | 174                     | 0.8 | 411                     | 0.6  |
|   | C12       | Scattered Homesteads      | 0                       | 0.0     | 0                       | 0.0          | 0                       | 0.0 |     | K47       | Streetwise Singles        | 0                       | 0.0 | 278                     | 1.2 | 1,911                   | 2.6  |
|   | C13       | Village Retirement        | 0                       | 0.0     | 0                       | 0.0          | 0                       | 0.0 |     | K48       | Low Income Workers        | 89                      | 1.4 | 1,584                   | 6.9 | 4,577                   | 6.1  |
|   | D14       | Satellite Settlers        | 0                       | 0.0     | 0                       | 0.0          | 5                       | 0.0 |     | L49       | Dependent Greys           | 0                       | 0.0 | 176                     | 0.8 | 2,703                   | 3.6  |
|   | D15       | Local Focus               | 0                       | 0.0     | 0                       | 0.0          | 0                       | 0.0 |     | L50       | Pocket Pensions           | 20                      | 0.3 | 167                     | 0.7 | 566                     | 0.8  |
|   | D16       | Outlying Seniors          | 0                       | 0.0     | 0                       | 0.0          | 0                       | 0.0 |     | L51       | Aided Elderly             | 90                      | 1.5 | 1,048                   | 4.6 | 1,564                   | 2.1  |
|   | D17       | Far-Flung Outposts        | 0                       | 0.0     | 0                       | 0.0          | 0                       | 0.0 |     | L52       | Estate Veterans           | 3                       | 0.0 | 211                     | 0.9 | 789                     | 1.1  |
|   | E18       | Legacy Elders             | 274                     | 4.4     | 1,121                   | 4.9          | 1,650                   | 2.2 |     | L53       | Seasoned Survivors        | 16                      | 0.3 | 260                     | 1.1 | 2,752                   | 3.7  |
|   | E19       | Bungalow Heaven           | 17                      | 0.3     | 140                     | 0.6          | 673                     | 0.9 |     | M54       | Down-to-Earth Owners      | 0                       | 0.0 | 182                     | 0.8 | 936                     | 1.3  |
|   | E20       | Classic Grandparents      | 605                     | 9.8     | 1,473                   | 6.5          | 3,035                   | 4.1 |     | M55       | Offspring Overspill       | 10                      | 0.2 | 217                     | 1.0 | 2,947                   | 4.0  |
|   | E21       | Solo Retirees             | 244                     | 4.0     | 917                     | 4.0          | 2,366                   | 3.2 |     | M56       | Self Supporters           | 0                       | 0.0 | 148                     | 0.6 | 1,986                   | 2.7  |
|   | F22       | <b>Boomerang Boarders</b> | 149                     | 2.4     | 672                     | 2.9          | 1,672                   | 2.2 |     | N57       | Community Elders          | 0                       | 0.0 | 0                       | 0.0 | 0                       | 0.0  |
|   | F23       | Family Ties               | 187                     | 3.0     | 670                     | 2.9          | 1,495                   | 2.0 |     | N58       | Cultural Comfort          | 0                       | 0.0 | 0                       | 0.0 | 0                       | 0.0  |
|   | F24       | Fledgling Free            | 224                     | 3.6     | 507                     | 2.2          | 704                     | 0.9 |     | N59       | Asian Heritage            | 0                       | 0.0 | 0                       | 0.0 | 0                       | 0.0  |
|   | F25       | Dependable Me             | 397                     | 6.4     | 859                     | 3.8          | 1,921                   | 2.6 |     | N60       | Ageing Access             | 0                       | 0.0 | 826                     | 3.6 | 1,154                   | 1.5  |
|   | G26       | Cafés and Catchments      | 11                      | 0.2     | 304                     | 1.3          | 339                     | 0.5 |     | 061       | Career Builders           | 0                       | 0.0 | 241                     | 1.1 | 311                     | 0.4  |
|   | G27       | Thriving Independence     | 59                      | 1.0     | 841                     | 3.7          | 1,080                   | 1.4 |     | 062       | Central Pulse             | 0                       | 0.0 | 0                       | 0.0 | 20                      | 0.0  |
|   | G28       | Modern Parents            | 661                     | 10.7    | 661                     | 2.9          | 813                     | 1.1 |     | 063       | Flexible Workforce        | 0                       | 0.0 | 0                       | 0.0 | 0                       | 0.0  |
|   | G29       | Mid-Career Convention     | 0                       | 0.0     | 96                      | 0.4          | 673                     | 0.9 |     | 064       | Bus-Route Renters         | 19                      | 0.3 | 1,044                   | 4.6 | 2,880                   | 3.9  |
|   | H30       | Primary Ambitions         | 0                       | 0.0     | 82                      | 0.4          | 1,009                   | 1.4 |     | 065       | Learners & Earners        | 0                       | 0.0 | 0                       | 0.0 | 4                       | 0.0  |
|   | H31       | Affordable Fringe         | 2,069                   | 33.5    | 2,949                   | 12.9         | 4,547                   | 6.1 |     | 066       | Student Scene             | 0                       | 0.0 | 0                       | 0.0 | 0                       | 0.0  |
|   | H32       | First-Rung Futures        | 149                     | 2.4     | 552                     | 2.4          | 1,876                   | 2.5 |     | U99       | Unclassified              | 0                       | 0.0 | 0                       | 0.0 | 59                      | 0.1  |
|   | H33       | Contemporary Starts       | 40                      | 0.6     | 40                      | 0.2          | 48                      | 0.1 |     |           | Total                     | 6,167                   |     | 22,803                  |     | 74,507                  |      |
|   | H34       | New Foundations           | 0                       | 0.0     | 91                      | 0.4          | 325                     | 0.4 |     |           |                           |                         |     |                         |     |                         |      |
|   |           |                           |                         |         |                         |              |                         |     |     |           |                           |                         |     |                         |     |                         |      |

### 1 Mile Catchment Mosaic Type Visualisation