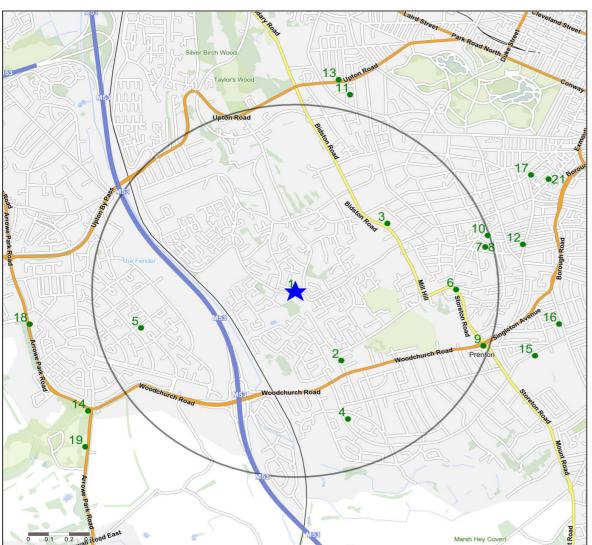

### **Competitor Map**

### **Top 20 Nearest Competitors**

| Order | Outlet Name         | Operator              | Distance From<br>Site (Miles) | Drivetime from<br>Site (Minutes) |
|-------|---------------------|-----------------------|-------------------------------|----------------------------------|
| 1     | Wirral Hundred      | Star Pubs & Bars      | 0.0                           | 0.1                              |
| 2     | Swan                | Mitchells & Butlers   | 0.4                           | 4.1                              |
| 3     | Caernarvon Castle   | Greene King           | 0.6                           | 2.9                              |
| 4     | Dell                | Punch Pub Company     | 0.7                           | 5.4                              |
| 5     | Woodchurch          | Enterprise Inns       | 0.8                           | 9.9                              |
| 6     | Queens Arms Hotel   | Enterprise Inns       | 0.8                           | 4.5                              |
| 7     | Oxton Arms          | Enterprise Inns       | 1.0                           | 4.9                              |
| 8     | Shrewsbury Arms     | Greene King           | 1.0                           | 4.9                              |
| 9     | Halfway House Hotel | Stonegate Pub Company | 1.0                           | 6.0                              |
| 10    | Home Oxton          | Independent Free      | 1.0                           | 4.9                              |
| 11    | Heather Brow        | Enterprise Inns       | 1.1                           | 6.1                              |
| 12    | Cock & Pullet       | AtWill Pubs           | 1.1                           | 5.1                              |
| 13    | Claughton Hotel     | Enterprise Inns       | 1.2                           | 6.6                              |
| 14    | Arrowe Park         | Greene King           | 1.2                           | 8.0                              |
| 15    | Birch Tree          | Greene King           | 1.2                           | 7.4                              |
| 16    | Prenton Park        | Enterprise Inns       | 1.3                           | 7.2                              |
| 17    | Warwick Arms        | Admiral Taverns Ltd   | 1.3                           | 5.4                              |
| 18    | Stirrup             | Mitchells & Butlers   | 1.3                           | 8.8                              |
| 19    | Toby Carvery        | Mitchells & Butlers   | 1.3                           | 8.4                              |
| 20    | Richmond Hotel      | Independent Free      | 1.4                           | 5.4                              |