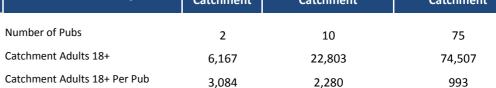

# 1 Mile Catchment Mosaic Profile

Per Pub Analysis

0.5 Mile
Catchment

0.5 Mile
Catchment

1 Mile
Catchment

10 Minute DT
Catchment

Catchment

#### **E Senior Security**

|                                                |                     | 0.5 Mile Catchment |     |       |                     | 1 Mile Catchment   |     |       |                     | 10 Minute DT Catchment |     |       |  |
|------------------------------------------------|---------------------|--------------------|-----|-------|---------------------|--------------------|-----|-------|---------------------|------------------------|-----|-------|--|
| Standard Catchment Pub<br>Channel Index        | Target<br>Customers | % of<br>Population |     | Index | Target<br>Customers | % of<br>Population |     | Index | Target<br>Customers | % of<br>Population     |     | Index |  |
| Great Pub Great Food Gold                      | 2,044               | 33.1               | 113 |       | 6,032               | 26.5               | 91  |       | 12,375              | 16.6                   | 57  |       |  |
| Great Pub Great Food Silver                    | 5,086               | 82.5               | 179 |       | 12,360              | 54.2               | 118 |       | 27,352              | 36.7                   | 80  |       |  |
| Mainstream Pub with Food - Suburban Value      | 5,485               | 88.9               | 160 |       | 17,401              | 76.3               | 137 |       | 58,122              | 78.0                   | 141 |       |  |
| Mainstream Pub with Food - Suburban Aspiration | 2,229               | 36.1               | 97  |       | 8,811               | 38.6               | 104 |       | 18,870              | 25.3                   | 68  |       |  |
| Mainstream Pub with Food - Country Value       | 241                 | 3.9                | 32  |       | 647                 | 2.8                | 23  |       | 1,382               | 1.9                    | 15  |       |  |
| Mainstream Pub with Food - Country Aspiration  | 786                 | 12.7               | 103 |       | 3,197               | 14.0               | 113 |       | 5,372               | 7.2                    | 58  |       |  |
| Bit of Style                                   | 413                 | 6.7                | 27  |       | 3,804               | 16.7               | 67  |       | 18,173              | 24.4                   | 98  | ĺ     |  |
| YPV Mainstream                                 | 0                   | 0.0                | 0   |       | 29                  | 0.1                | 6   |       | 1,107               | 1.5                    | 73  |       |  |
| YPV Premium                                    | 150                 | 2.4                | 36  |       | 1,220               | 5.4                | 80  |       | 3,080               | 4.1                    | 62  |       |  |
| Community Wet                                  | 1,799               | 29.2               | 94  |       | 9,922               | 43.5               | 141 |       | 40,080              | 53.8                   | 174 |       |  |
| Total 18+ Population in Catchment              | 6,167               |                    |     | •     | 22,803              |                    |     | •     | 74,507              |                        |     | •     |  |