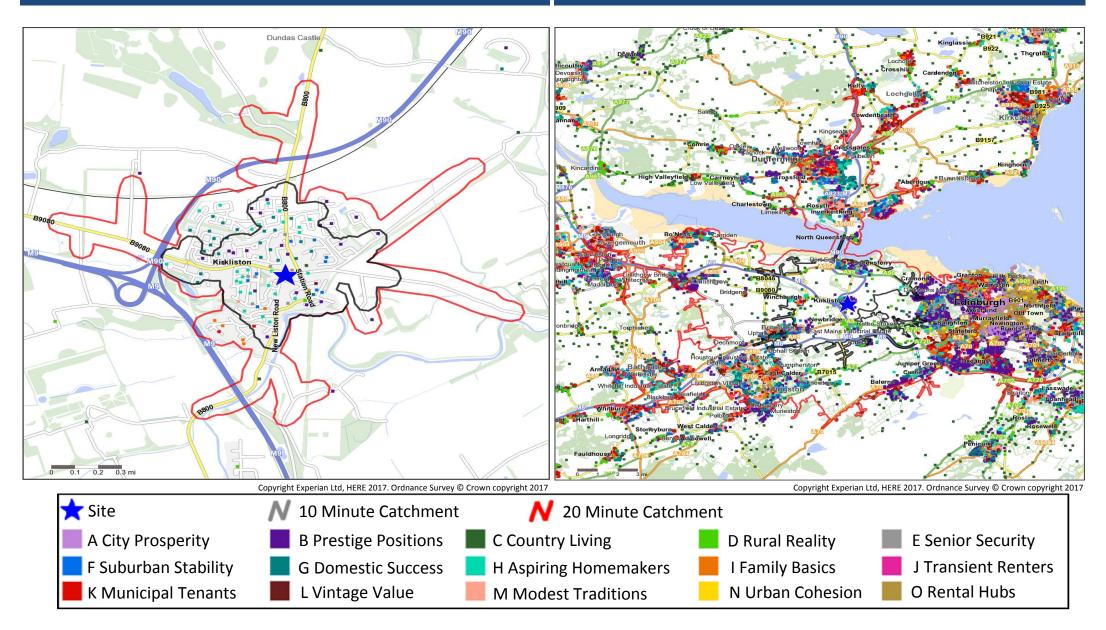

## **Catchment Mosaic Groups**

### **Mosaic Groups in 10 and 20 Minute WT Catchment Areas**

#### Mosaic Groups in 10 and 20 Minute DT Catchment Area

# **Adults 18+ by Mosaic Type in Each Catchment**

|      |         |                       | 10 Minute  | 20 Minute  | 10 Minute  | 20 Minute  |
|------|---------|-----------------------|------------|------------|------------|------------|
|      |         |                       | WT         | WT         | DT         | DT         |
| Mosa | аіс Тур | e Profile             | Catchment  | Catchment  | Catchment  | Catchment  |
|      | 101     |                       | Adults 18+ | Adults 18+ | Adults 18+ | Adults 18+ |
|      | A01     | World-Class Wealth    | 0          | 0          | 0          | 365        |
|      | A02     | Uptown Elite          | 0          | 0          | 0          | 1,980      |
|      | A03     | Penthouse Chic        | 0          | 0          | 0          | 0          |
|      | A04     | Metro High-Flyers     | 0          | 0          | 0          | 150        |
|      | B05     | Premium Fortunes      | 5          | 8          | 324        | 7,441      |
|      | B06     | Diamond Days          | 24         | 40         | 433        | 16,140     |
|      | B07     | Alpha Families        | 239        | 400        | 1,089      | 10,089     |
|      | B08     | Bank of Mum and Dad   | 68         | 68         | 335        | 4,297      |
|      | B09     | Empty-Nest Adventure  | 200        | 214        | 991        | 11,878     |
|      | C10     | Wealthy Landowners    | 8          | 16         | 166        | 1,147      |
|      | C11     | Rural Vogue           | 16         | 36         | 293        | 1,031      |
|      | C12     | Scattered Homesteads  | 0          | 0          | 4          | 203        |
|      | C13     | Village Retirement    | 9          | 9          | 118        | 1,034      |
|      | D14     | Satellite Settlers    | 9          | 21         | 312        | 1,748      |
|      | D15     | Local Focus           | 0          | 0          | 526        | 1,672      |
|      | D16     | Outlying Seniors      | 41         | 41         | 601        | 1,998      |
|      | D17     | Far-Flung Outposts    | 0          | 0          | 0          | 0          |
|      | E18     | Legacy Elders         | 42         | 42         | 651        | 11,231     |
|      | E19     | Bungalow Heaven       | 14         | 14         | 93         | 1,890      |
|      | E20     | Classic Grandparents  | 27         | 27         | 71         | 3,119      |
|      | E21     | Solo Retirees         | 3          | 3          | 398        | 4,636      |
|      | F22     | Boomerang Boarders    | 132        | 132        | 956        | 6,208      |
|      | F23     | Family Ties           | 0          | 0          | 631        | 3,089      |
|      | F24     | Fledgling Free        | 5          | 5          | 610        | 3,004      |
|      | F25     | Dependable Me         | 63         | 63         | 896        | 8,041      |
|      | G26     | Cafés and Catchments  | 0          | 0          | 0          | 3,764      |
|      | G27     | Thriving Independence | 3          | 7          | 309        | 5,937      |
|      | G28     | Modern Parents        | 238        | 540        | 3,178      | 22,384     |
|      | G29     | Mid-Career Convention | 482        | 482        | 1,322      | 7,144      |
|      | H30     | Primary Ambitions     | 0          | 0          | 240        | 6,209      |
|      |         | Affordable Fringe     | 183        | 183        | 718        | 5,096      |
|      | H32     | First-Rung Futures    | 248        | 248        | 989        | 6,281      |
|      | H33     | Contemporary Starts   | 284        | 487        | 1,512      | 11,039     |
|      | H34     | New Foundations       | 50         | 81         | 254        | 1,411      |
|      | H35     | Flying Solo           | 55         | 55         | 153        | 1,083      |
|      | 1133    | ,                     | 33         | 33         | 133        | 1,000      |

|        |         |                               | 10 Minute<br>WT | 20 Minute<br>WT | 10 Minute<br>DT | 20 Minute<br>DT |
|--------|---------|-------------------------------|-----------------|-----------------|-----------------|-----------------|
| Mosai  | ic Type | Profile                       | Catchment       | Catchment       | Catchment       | Catchment       |
| IVIUSA | ic Type | Frome                         | Adults 18+      | Adults 18+      | Adults 18+      | Adults 18+      |
|        | 136     | Solid Economy                 | 0               | 65              | 98              | 3,789           |
|        | 137     | <b>Budget Generations</b>     | 0               | 0               | 36              | 4,240           |
|        | 138     | <b>Economical Families</b>    | 104             | 104             | 112             | 1,661           |
|        | 139     | Families on a Budget          | 14              | 176             | 176             | 9,176           |
|        | J40     | Value Rentals                 | 0               | 0               | 117             | 2,790           |
|        | J41     | Youthful Endeavours           | 0               | 0               | 19              | 1,239           |
|        | J42     | Midlife Renters               | 0               | 0               | 126             | 1,756           |
|        | J43     | Renting Rooms                 | 0               | 0               | 0               | 668             |
|        | K44     | Inner City Stalwarts          | 0               | 0               | 0               | 192             |
|        | K45     | City Diversity                | 0               | 0               | 0               | 940             |
|        | K46     | High Rise Residents           | 0               | 0               | 0               | 1,695           |
|        | K47     | Single Essentials             | 0               | 0               | 907             | 17,753          |
|        | K48     | Mature Workers                | 68              | 157             | 364             | 4,449           |
|        | L49     | Flatlet Seniors               | 0               | 0               | 318             | 3,618           |
|        | L50     | Pocket Pensions               | 0               | 0               | 157             | 1,636           |
|        | L51     | <b>Retirement Communities</b> | 121             | 121             | 178             | 4,573           |
|        | L52     | Estate Veterans               | 0               | 0               | 646             | 11,716          |
|        | L53     | Seasoned Survivors            | 0               | 0               | 12              | 1,001           |
|        | M54     | Down-to-Earth Owners          | 0               | 0               | 1,140           | 13,790          |
|        | M55     | Back with the Folks           | 33              | 33              | 445             | 9,506           |
|        | M56     | Self Supporters               | 0               | 0               | 608             | 4,548           |
|        | N57     | Community Elders              | 0               | 0               | 0               | 0               |
|        | N58     | Culture & Comfort             | 0               | 0               | 0               | 0               |
|        | N59     | Large Family Living           | 0               | 0               | 0               | 162             |
|        | N60     | Ageing Access                 | 0               | 0               | 219             | 8,302           |
|        | 061     | Career Builders               | 11              | 11              | 297             | 4,474           |
|        | 062     | Central Pulse                 | 0               | 0               | 0               | 2,872           |
|        | 063     | Flexible Workforce            | 0               | 0               | 0               | 540             |
|        | 064     | Bus-Route Renters             | 21              | 21              | 595             | 15,922          |
|        | 065     | Learners & Earners            | 0               | 0               | 0               | 481             |
|        | 066     | Student Scene                 | 0               | 0               | 0               | 54              |
|        | U99     | Unclassified                  | 0               | 0               | 0               | 3,128           |
|        |         | Total                         | 2,820           | 3,910           | 24,743          | 309,410         |