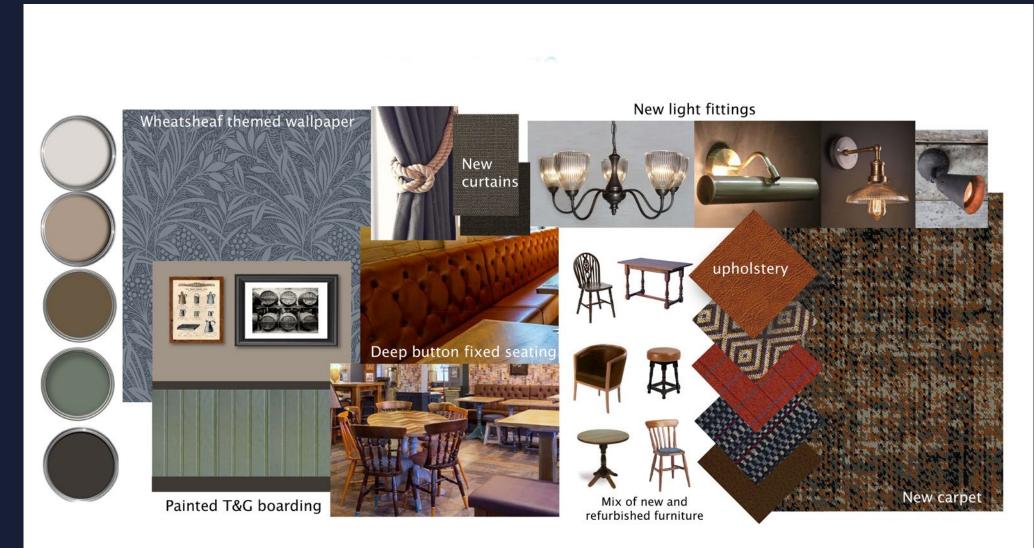

## Floorplans & Finishes

#### 1 Bar

- Recover fixed seating.
- New karndean flooring.
- Clean existing bar apron tiles.
- Repairs to fireplace tiles.
- New matting in lobby area.
- Redecorate where required.

### 2 Pool Room

- Reupholster fixed seating.
- New drinks shelves.
- New vinyl flooring.
- New halo-lit dart board with

### Bar Servery

- Minor upgrade of back fitting.
- Overclad bar front.

- Remove smoke busters and make good.
- New and refurbished furniture.
- New decorative light fittings.
- One new TV.

surround.

- Redecorate where required.
- One new TV.

• Strip, polish, and stain bar top