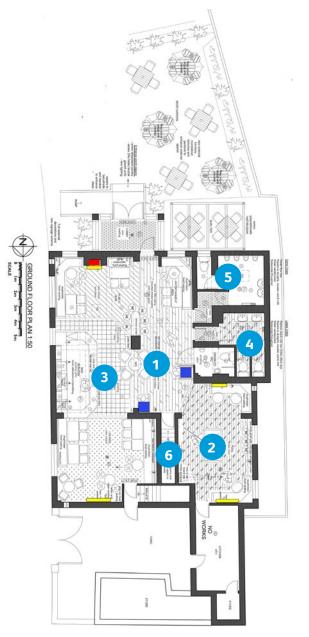

## Floorplans & Finishes

#### 1 Bar

- Recover fixed seating.
- New karndean flooring.
- Clean existing bar apron tiles.
- Repairs to fireplace tiles.
- New matting in lobby area.
- Redecorate where required.

### 2 Pool Room

- Reupholster fixed seating.
- New drinks shelves.
- New vinyl flooring.
- New halo-lit dart board with

### Bar Servery

- Minor upgrade of back fitting.
- Overclad bar front.

- Remove smoke busters and make good.
- New and refurbished furniture.
- New decorative light fittings.
- One new TV.

surround.

- Redecorate where required.
- One new TV.

• Strip, polish, and stain bar top

### **Ladies Toilets**

- Redecorate throughout.
- New vinyl flooring.

### **Gents Toilets**

- Repairs to the skylight and fill in void.
- Redecorate throughout

New lobby matting

### 6 Cellar

- Repair and redecorate cellar.
- Install smart dispense.