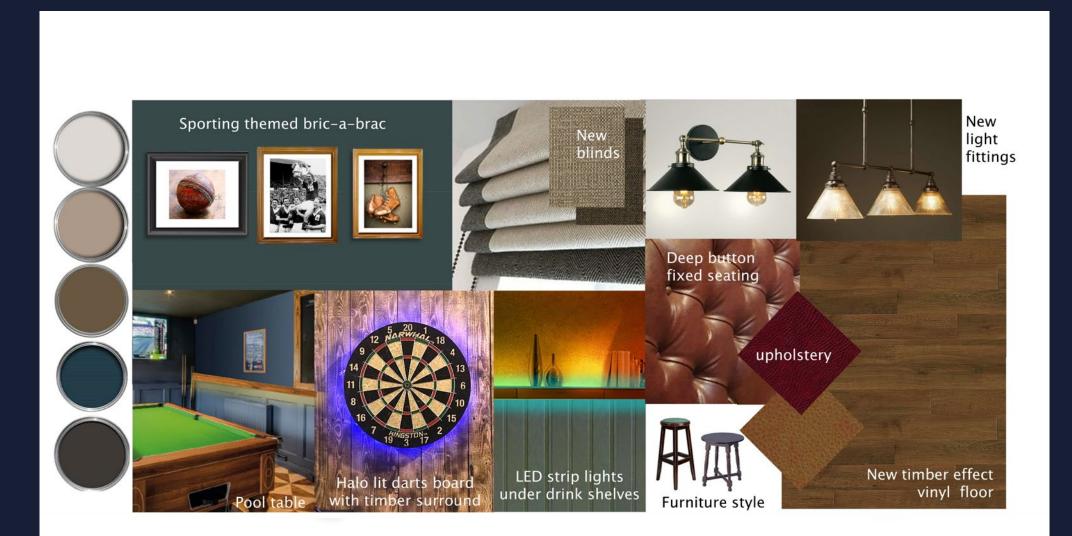

## Internal Moodboards

## **Internal Moodboards**

### 2 Pool Room

- Reupholster fixed seating.
- New drinks shelves.
- New vinyl flooring.
- New halo-lit dart board with