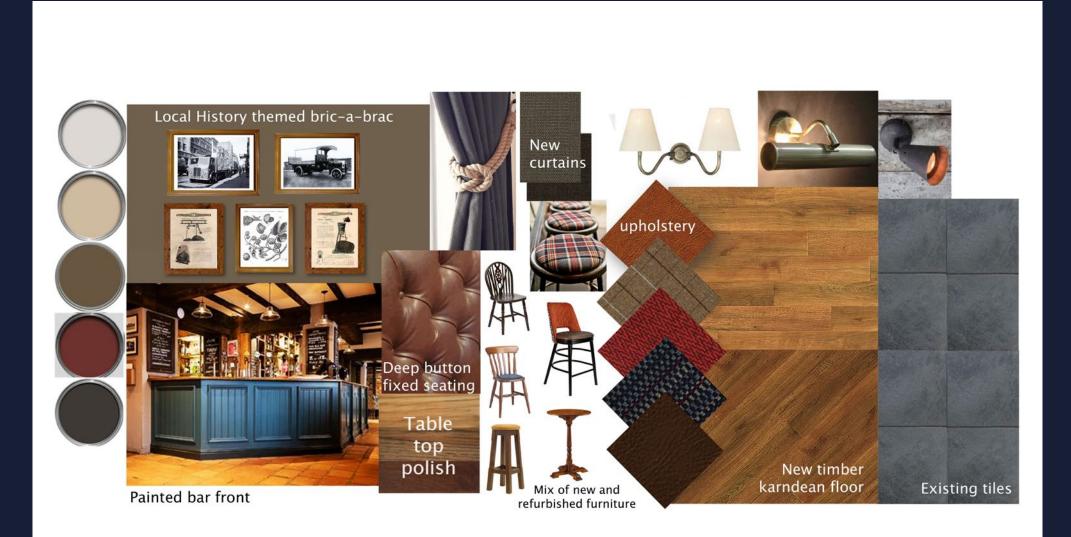

## Internal Moodboards

## **Internal Moodboards**

#### 1 Bar

- Recover fixed seating.
- New karndean flooring.
- Clean existing bar apron tiles.
- Repairs to fireplace tiles.
- New matting in lobby area.
- Redecorate where required.

• Strip, polish, and stain bar top