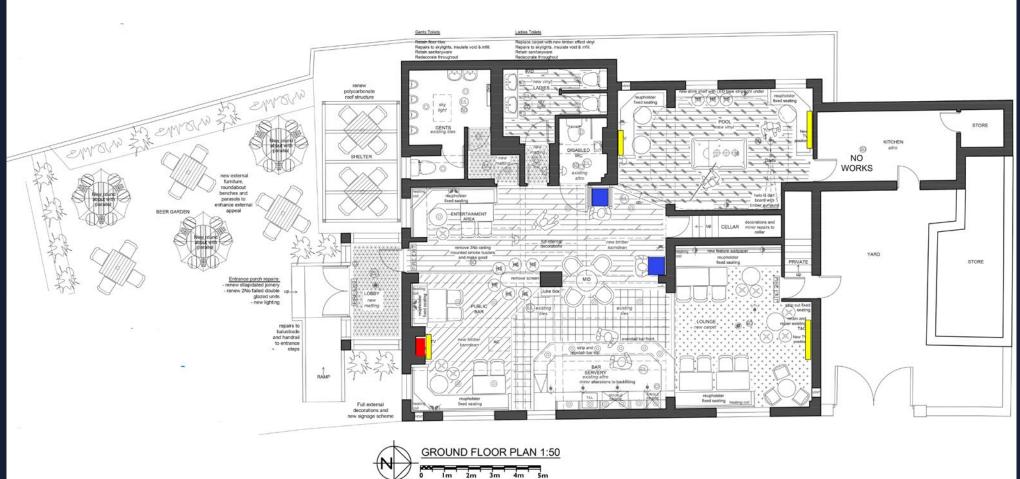

ike to see you bring your own ideas and flair to make the most of this great opportunity.

### **About the Opportunity**





#### **Target Customers**

The stunning new look at The Wheatsheaf will attract a broad demographic.

- All local customer groups, with various zones created throughout.
- Sports fans looking for a nice pub to watch live games & events.

### Offer

The Wheatsheaf has the potential to be THE community pub in Leyland.

- Competitively priced draught lagers, beers and ciders with the best brands on the market
- A simple coffee offer.
- Live sports with Sky & BT, pool, darts, dominoes as well as, quizzes, charity fundraisers and live entertainment.

## Internal Moodboards





## **Internal Moodboards**





## **Internal Moodboards**





### **Rendered Floorplan**





Im 2m 3m

SCALE

## Floorplans & Finishes

#### 1 Bar

- Recover fixed seating.
- New karndean flooring.
- Clean existing bar apron tiles.
- Repairs to fireplace tiles.
- New matting in lobby area.
- Redecorate where required.

### 2 Pool Room

- Reupholster fixed seating.
- New drinks shelves.
- New vinyl flooring.
- New halo-lit dart board with

### Bar Servery

- Minor upgrade of back fitting.
- Overclad bar front.

- Remove smoke busters and make good.
- New and refurbished furniture.
- New decorative light fittings.
- One new TV.

surround.

- Redecorate where required.
- One new TV.

• Strip, polish, and stain bar top





## Floorplans & Finishes

### **Ladies Toilets**

- Redecorate throughout.
- New vinyl flooring.

### **Gents Toilets**

- Repairs to the skylight and fill in vo