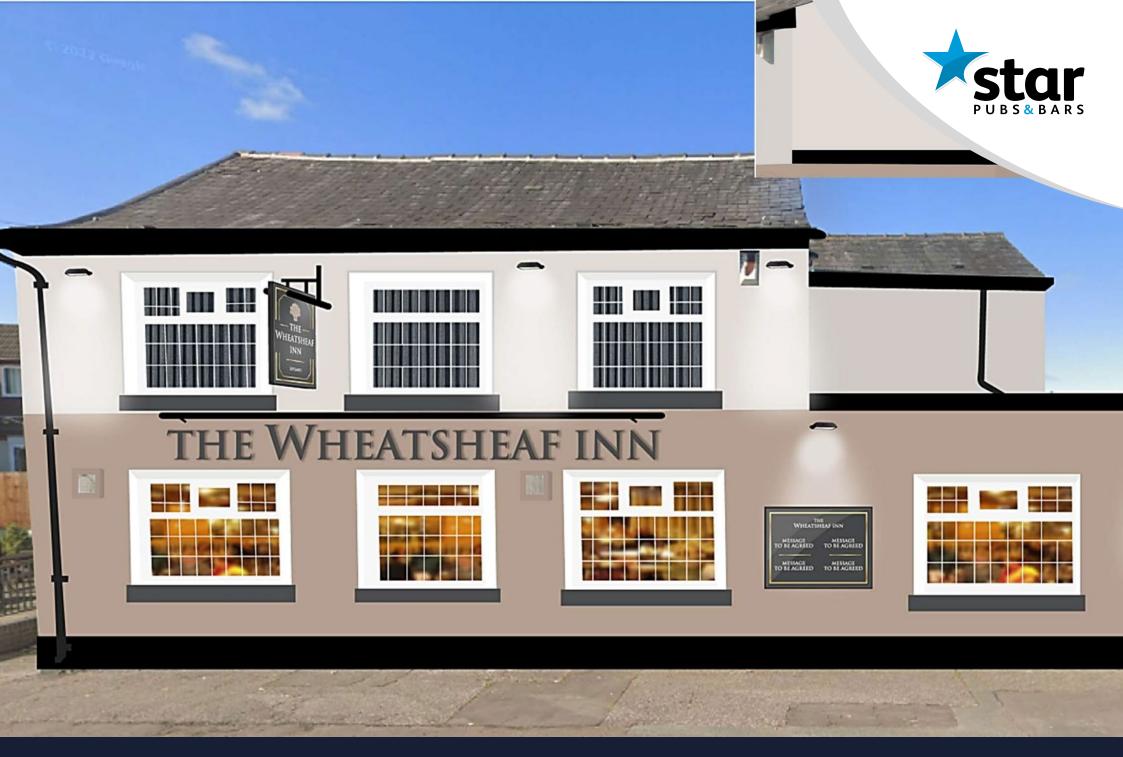

The Wheatsheaf Inn, 16 Leyland Lane, Leyland, PR26 8PH

#### Following a full refurbishment inside and out, The Wheatsheaf will be transformed into a fantastic community pub.

Major investment will create a fabulous suburban pub that will cater to the local population. There will be multiple zoned areas which will all undergo refurbishment, the bar will be remodelled and a new pool room will be introduced to cater to the strong sports following the pub already has.

In addition, a fantastic external redecoration will enhance the pub's kerb appeal with new signage and lighting.

## **External Refurbishment**

### **External Area**

- New polycarbonate roof structure to the smoking shelter.
- Repairs to the balustrade and handrail to the entrance.
- Repairs to the porch to include new glazing, dilapidated joiner, and new light-

ing.

• New external furniture, parasols, and planters for the beer garden