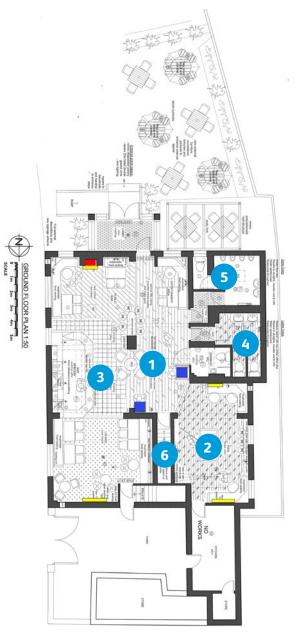

### **Rendered Floorplan**

Im 2m 3m

SCALE

## Floorplans & Finishes

#### 1 Bar

- Recover fixed seating.
- New karndean flooring.
- Clean existing bar apron tiles.
- Repairs to fireplace tiles.
- New matting in lobby area.
- Redecorate where required.

### 2 Pool Room

- Reupholster fixed seating.
- New drinks shelves.
- New vinyl flooring.
- New halo-lit dart board with

### Bar Servery

- Minor upgrade of back fitting.
- Overclad bar front.

- Remove smoke busters and make good.
- New and refurbished furniture.
- New decorative light fittings.
- One new TV.

surround.

- Redecorate where required.
- One new TV.

• Strip, polish, and stain bar top

### **Ladies Toilets**

- Redecorate throughout.
- New vinyl flooring.

### **Gents Toilets**

- Repairs to the skylight and fill in void.
- Redecorate throughout

New lobby matting

### 6 Cellar

- Repair and redecorate cellar.
- Install smart dispense.