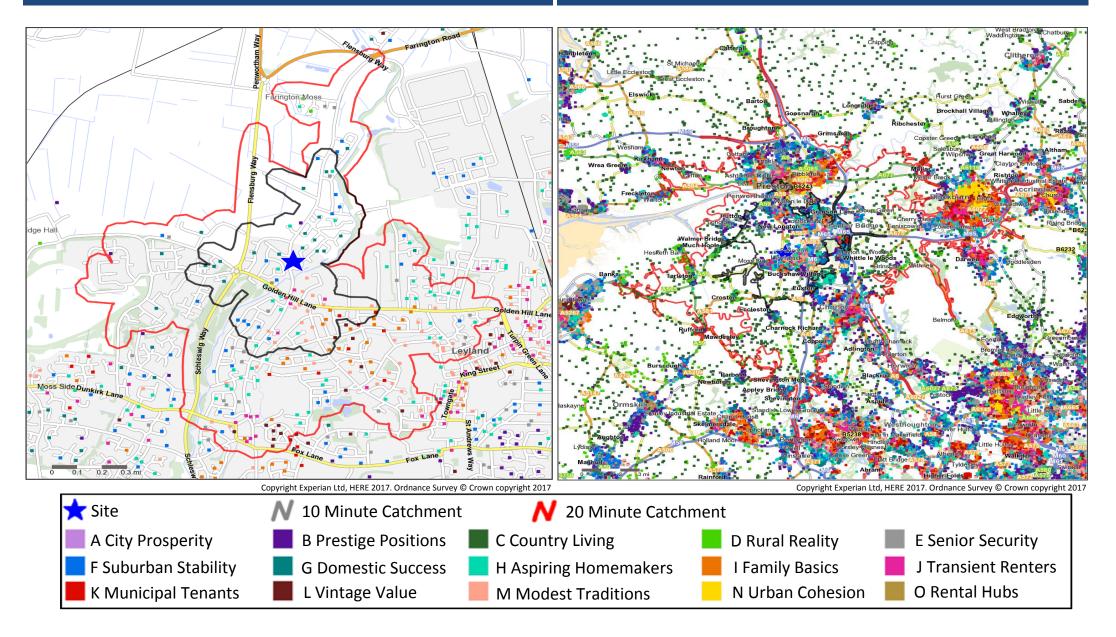

## **Catchment Mosaic Groups**

### **Mosaic Groups in 10 and 20 Minute WT Catchment Areas**

#### Mosaic Groups in 10 and 20 Minute DT Catchment Area