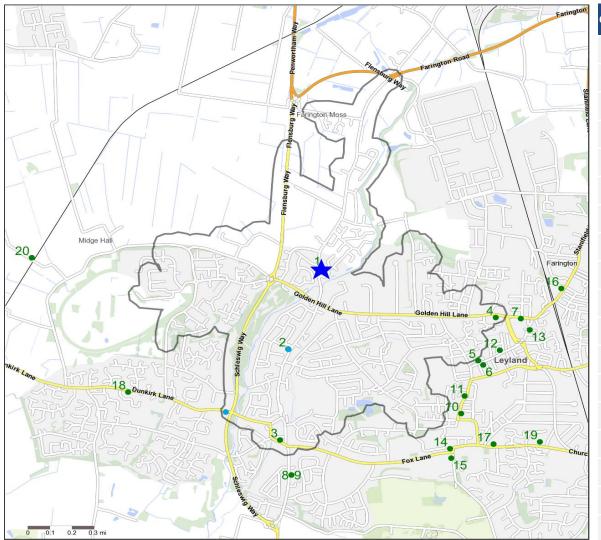

## **Competitor Map and Report**

Source: CGA 2018

## **Competitor Map**

Copyright Experian Ltd, HERE 2017. Ordnance Survey © Crown copyright 2017

|        |           | <b>A</b> D I | A         |
|--------|-----------|--------------|-----------|
| X Site | Star Pubs | Pubs         | Catchment |

## **Top 20 Nearest Competitors**

| Order | Outlet Name                       | Operator          | Walktime From<br>Site (Minutes) | Drivetime from<br>Site (Minutes) |
|-------|-----------------------------------|-------------------|---------------------------------|----------------------------------|
| 1     | Wheatsheaf Hotel, PR26<br>8PH     | Star Pubs & Bars  | 0.0                             | 0.2                              |
| 2     | Broadfield Arms, PR25 1XH         | Star Pubs & Bars  | 9.4                             | 1.8                              |
| 3     | Seven Stars, PR25 1TL             | Ei Group          | 19.3                            | 3.8                              |
| 4     | Old Leyland Gates, PR25<br>3PG    | Greene King       | 19.6                            | 3.7                              |
| 5     | Market Ale House, PR25 2SB        | Independent Free  | 20.5                            | 4.1                              |
| 6     | Gables, PR25 2SD                  | Punch Pub Company | 21.4                            | 4.7                              |
| 7     | Queens, PR25 3NP                  | Amber Taverns     | 22.0                            | 4.1                              |
| 8     | Crofters Arms, PR25 1TA           | Star Pubs & Bars  | 22.0                            | 4.1                              |
| 9     | Seven Stars, PR25 1TA             | Ei Group          | 22.0                            | 4.1                              |
| 10    | Barristers, PR25 2LR              | Independent Free  | 22.3                            | 4.4                              |
| 11    | Original Ship Inn, PR25 2LQ       | Independent Free  | 22.6                            | 4.4                              |
| 12    | Leyland Lion, PR25 2SA            | Wetherspoon       | 23.5                            | 4.7                              |
| 13    | Golden Tap Ale House, PR25<br>3NH | Independent Free  | 24.4                            | 4.8                              |
| 14    | Fox & Lion, PR25 2EN              | Star Pubs & Bars  | 26.3                            | 5.8                              |
| 15    | Withy Arms, PR25 3EL              | Independent Free  | 26.3                            | 5.9                              |
| 16    | Railway, PR25 4NT                 | Star Pubs & Bars  | 27.2                            | 5.1                              |
| 17    | Eagle & Child, PR25 3AA           | Marston's         | 28.4                            | 5.4                              |
| 18    | Dunkirk Hall, PR26 7SN            | Star Pubs & Bars  | 28.7                            | 4.4                              |
| 19    | Da Vinci, PR25 3AB                | Independent Free  | 32.0                            | 6.2                              |
| 20    | Midge Hall, PR26 6TN              | Trust Inns        | 32.6                            | 5.7                              |