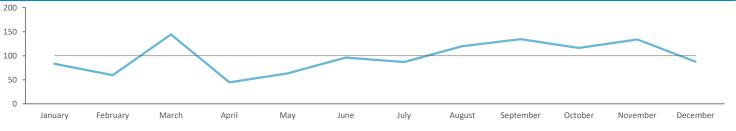

# Mobile Data Summary - Ye Olde Hob Inn Bamber Bridge

Illustrates how far those seen within 60m of the pub have travelled from their home location to get there

Polaris profile of people passing within 60m of the pub, these represent the potential customers walking past the door