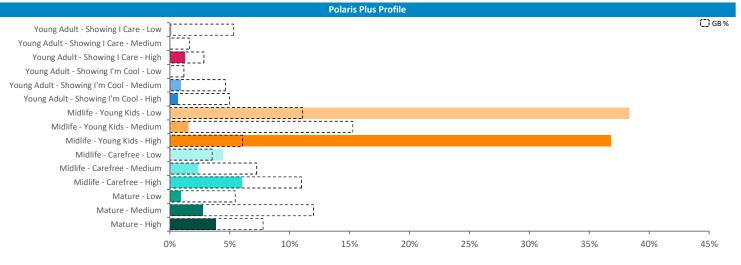

# Polaris Summary - Ye Olde Hob Inn Bamber Bridge

|                                |            | Polaris Plus I | Profile by Catch | ment       |                |                    |
|--------------------------------|------------|----------------|------------------|------------|----------------|--------------------|
|                                |            |                |                  |            | *WT= Walktime  | e, **DT= Drivetime |
|                                | Р          | opulation Cou  | nt               | Inc        | lex vs GB aver | age                |
| Polaris Plus Segment           | 10 min WT* | 20 min WT*     | 20 min DT**      | 10 min WT* | 20 min WT*     | 20 min DT**        |
| Young Adult - Showing I Care   |            |                |                  |            |                |                    |
|                                | 0          | 0              | 6,979            | 0          | 0              | 30                 |
| Medium                         | 0          | 0              | 666              | 0          | 0              | 9                  |
| High                           | 66         | 94             | 41,349           | 107        | 46             | 219                |
| Young Adult - Showing I'm Cool |            |                |                  |            |                |                    |
|                                | 0          | 0              | 0                | 0          | 0              | 0                  |
| Medium                         | 97         | 213            | 45,817           | 144        | 95             | 221                |
| High                           | 54         | 317            | 13,908           | 66         | 116            | 55                 |
| Midlife - Young Kids           |            |                |                  |            |                |                    |
| Low                            | 103        | 446            | 56,766           | 51         | 66             | 91                 |
| Medium                         | 417        | 1,415          | 78,358           | 153        | 156            | 94                 |
| High                           | 89         | 159            | 38,416           | 91         | 48             | 127                |
| Midlife - Carefree             |            |                |                  |            |                |                    |
| Low                            | 0          | 179            | 15,467           | 0          | 86             | 81                 |
| Medium                         | 317        | 1,093          | 53,255           | 259        | 267            | 141                |
| High                           | 8          | 185            | 48,204           | 4          | 28             | 79                 |
| Mature                         |            |                |                  |            |                |                    |
| Low                            | 477        | 899            | 36,053           | 441        | 249            | 108                |
| Medium                         | 114        | 875            | 70,850           | 49         | 113            | 100                |
| High                           | 0          | 37             | 46,971           | 0          | 6              | 89                 |
| Not Private Households         | 82         | 182            | 8,459            | 313        | 208            | 105                |
| Total                          | 1,824      | 6,094          | 561,518          |            |                |                    |