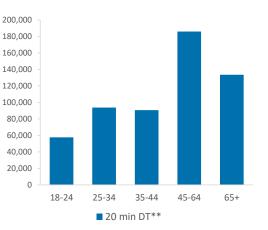

# Catchment Summary - Ye Olde Hob Inn Bamber Bridge

|                                      |                                |            | , , ,                                   |             | ,                   |                     | ., .               |  |
|--------------------------------------|--------------------------------|------------|-----------------------------------------|-------------|---------------------|---------------------|--------------------|--|
|                                      | Over GB Average                |            |                                         |             |                     | *WT= Walktime       | e, **DT= Drivetime |  |
|                                      | Around GB Average              | Cat        | Catchment Size (Counts)                 |             |                     | Index vs GB Average |                    |  |
|                                      | Under GB Average               | 10 min WT* | 20 min WT*                              | 20 min DT** | 10 min WT*          | 20 min WT*          | 20 min DT**        |  |
|                                      | Population                     | 2,130      | 7,535                                   | 723,615     | 40                  | 52                  | 191                |  |
|                                      |                                | 2,200      | ,,,,,,,,,,,,,,,,,,,,,,,,,,,,,,,,,,,,,,, | , 20,020    | Population & Adults |                     |                    |  |
|                                      | Adults 18+                     | 1,824      | 6,094                                   | 561,518     | 42                  | 34                  | 188                |  |
|                                      | Competition Pubs               | 3          | 12                                      | 753         | 20                  | 38                  | 208                |  |
|                                      | Adults 18+ per Competition Pub | 608        | 508                                     | 746         | 74                  | 62                  | 90                 |  |
|                                      | % Adults Likely to Drink       | 82.8%      | 82.7%                                   | 81.0%       | 100                 | 100                 | 98                 |  |
|                                      | Low                            | 31.8%      | 25.0%                                   | 20.5%       | 124                 | 97                  | 80                 |  |
| Affluence                            | Medium                         | 51.8%      | 59.0%                                   | 44.3%       | 132                 | 150                 | 113                |  |
|                                      | High                           | 11.9%      | 13.0%                                   | 33.6%       | 35                  | 39                  | 100                |  |
| *Affluence does not include Not Priv | vate Households                |            |                                         |             |                     |                     |                    |  |
|                                      | 18-24                          | 132        | 492                                     | 57,645      | 76                  | 81                  | 98                 |  |
|                                      | 25-34                          | 337        | 1,115                                   | 93,684      | 119                 | 111                 | 97                 |  |
| Age Profile                          | 35-44                          | 230        | 782                                     | 90,659      | 84                  | 81                  | 97                 |  |
|                                      | 45-64                          | 625        | 2,033                                   | 186,080     | 115                 | 106                 | 101                |  |
|                                      | 65+                            | 500        | 1,672                                   | 133,450     | 123                 | 116                 | 96                 |  |