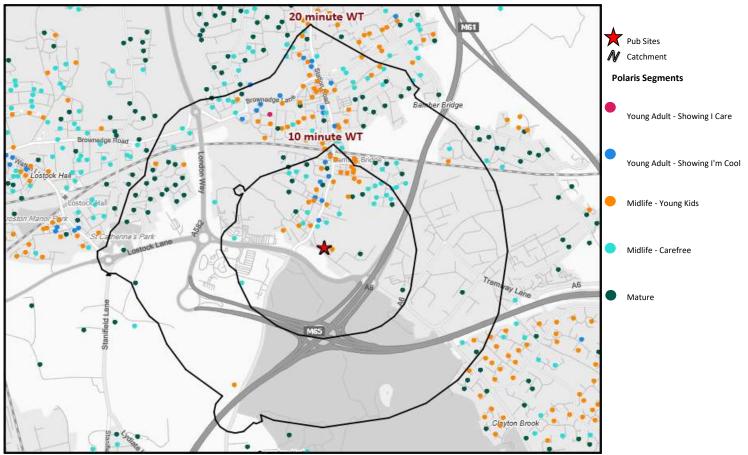

# Polaris Summary - Ye Olde Hob Inn Bamber Bridge

|                                | Polaris Prome by Catchment |               |             |            |                |                    |
|--------------------------------|----------------------------|---------------|-------------|------------|----------------|--------------------|
|                                |                            |               |             |            | *WT= Walktime  | e, **DT= Drivetime |
|                                | Р                          | opulation Cou | nt          | Ind        | lex vs GB aver | age                |
| Polaris Segment                | 10 min WT*                 | 20 min WT*    | 20 min DT** | 10 min WT* | 20 min WT*     | 20 min DT**        |
|                                |                            |               |             |            |                |                    |
| Young Adult - Showing I Care   | 66                         | 94            | 48,994      | 41         | 17             | 98                 |
| Young Adult - Showing I'm Cool | 151                        | 530           | 59,725      | 90         | 95             | 116                |
| Midlife - Young Kids           | 609                        | 2,020         | 173,540     | 106        | 105            | 98                 |
| Midlife - Carefree             | 325                        | 1,457         | 116,926     | 85         | 114            | 99                 |
| Mature                         | 591                        | 1,811         | 153,874     | 116        | 106            | 98                 |
| Not Private Households         | 82                         | 182           | 8,459       | 313        | 208            | 105                |
| Total                          | 1,824                      | 6,094         | 561,518     |            |                |                    |
|                                |                            |               |             |            |                |                    |