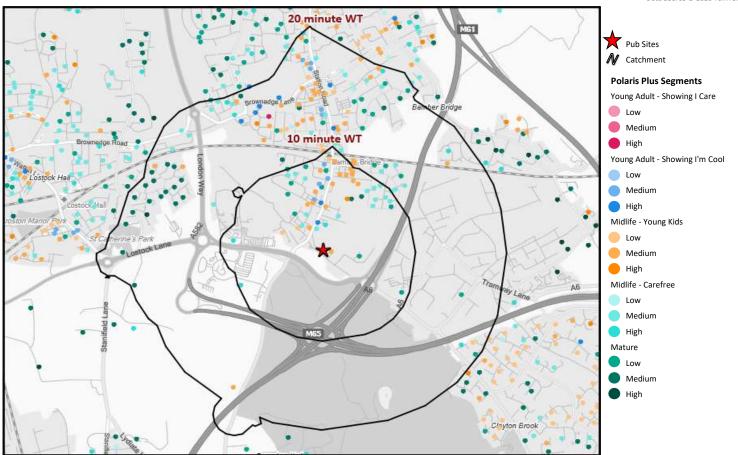

# Polaris Summary - Ye Olde Hob Inn Bamber Bridge

|                                |            | Polaris Plus I | Profile by Catch | ment       |                |                    |
|--------------------------------|------------|----------------|------------------|------------|----------------|--------------------|
|                                |            |                |                  |            | *WT= Walktime  | e, **DT= Drivetime |
|                                | Р          | opulation Cou  | nt               | Inc        | lex vs GB aver | age                |
| Polaris Plus Segment           | 10 min WT* | 20 min WT*     | 20 min DT**      | 10 min WT* | 20 min WT*     | 20 min DT**        |
| Young Adult - Showing I Care   |            |                |                  |            |                |                    |
|                                | 0          | 0              | 6,979            | 0          | 0              | 30                 |
| Medium                         | 0          | 0              | 666              | 0          | 0              | 9                  |
| High                           | 66         | 94             | 41,349           | 107        | 46             | 219                |
| Young Adult - Showing I'm Cool |            |                |                  |            |                |                    |
|                                | 0          | 0              | 0                | 0          | 0              | 0                  |
| Medium                         | 97         | 213            | 45,817           | 144        | 95             | 221                |
| High                           | 54         | 317            | 13,908           | 66         | 116            | 55                 |
| Midlife - Young Kids           |            |                |                  |            |                |                    |
| Low                            | 103        | 446            | 56,766           | 51         | 66             | 91                 |
| Medium                         | 417        | 1,415          | 78,358           | 153        | 156            | 94                 |
| High                           | 89         | 159            | 38,416           | 91         | 48             | 127                |
| Midlife - Carefree             |            |                |                  |            |                |                    |
| Low                            | 0          | 179            | 15,467           | 0          | 86             | 81                 |
| Medium                         | 317        | 1,093          | 53,255           | 259        | 267            | 141                |
| High                           | 8          | 185            | 48,204           | 4          | 28             | 79                 |
| Mature                         |            |                |                  |            |                |                    |
| Low                            | 477        | 899            | 36,053           | 441        | 249            | 108                |
| Medium                         | 114        | 875            | 70,850           | 49         | 113            | 100                |
| High                           | 0          | 37             | 46,971           | 0          | 6              | 89                 |
| Not Private Households         | 82         | 182            | 8,459            | 313        | 208            | 105                |
| Total                          | 1,824      | 6,094          | 561,518          |            |                |                    |