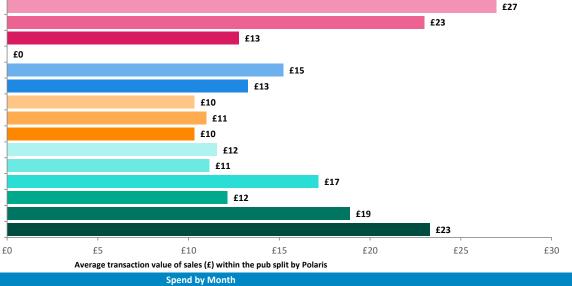

#### Transactional Data Summary - Ye Olde Hob Inn Bamber Bridge

Young Adult - Showing I Care - Low Young Adult - Showing I Care - Medium Young Adult - Showing I Care - High Young Adult - Showing I'm Cool - Low Young Adult - Showing I'm Cool - Medium Young Adult - Showing I'm Cool - High Midlife - Young Kids - Low Midlife - Young Kids - Medium Midlife - Young Kids - High Midlife - Carefree - Low Midlife - Carefree - Low Midlife - Carefree - High Mature - Low Mature - Low

© 2023 CACI Limited and all other applicable third party notices (Reward Insight) can be found a

Young Adult - Showing I Care - Low Young Adult - Showing I Care - Medium Young Adult - Showing I Care - High Young Adult - Showing I'm Cool - Low Young Adult - Showing I'm Cool - High Midlife - Young Kids - Low Midlife - Young Kids - Medium Midlife - Young Kids - High Midlife - Carefree - Low Midlife - Carefree - Hegi Midlife - Carefree - High Mature - Low