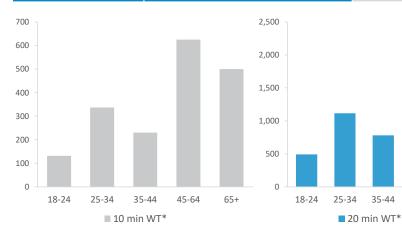

# Catchment Summary - Ye Olde Hob Inn Bamber Bridge

|                                      |                                |            | , , ,                                   |             | ,                   |                     | ., .               |  |
|--------------------------------------|--------------------------------|------------|-----------------------------------------|-------------|---------------------|---------------------|--------------------|--|
|                                      | Over GB Average                |            |                                         |             |                     | *WT= Walktime       | e, **DT= Drivetime |  |
|                                      | Around GB Average              | Cat        | Catchment Size (Counts)                 |             |                     | Index vs GB Average |                    |  |
|                                      | Under GB Average               | 10 min WT* | 20 min WT*                              | 20 min DT** | 10 min WT*          | 20 min WT*          | 20 min DT**        |  |
|                                      | Population                     | 2,130      | 7,535                                   | 723,615     | 40                  | 52                  | 191                |  |
|                                      |                                | 2,200      | ,,,,,,,,,,,,,,,,,,,,,,,,,,,,,,,,,,,,,,, | , 20,020    | Population & Adults |                     |                    |  |
|                                      | Adults 18+                     | 1,824      | 6,094                                   | 561,518     | 42                  | 34                  | 188                |  |
|                                      | Competition Pubs               | 3          | 12                                      | 753         | 20                  | 38                  | 208                |  |
|                                      | Adults 18+ per Competition Pub | 608        | 508                                     | 746         | 74                  | 62                  | 90                 |  |
|                                      | % Adults Likely to Drink       | 82.8%      | 82.7%                                   | 81.0%       | 100                 | 100                 | 98                 |  |
|                                      | Low                            | 31.8%      | 25.0%                                   | 20.5%       | 124                 | 97                  | 80                 |  |
| Affluence                            | Medium                         | 51.8%      | 59.0%                                   | 44.3%       | 132                 | 150                 | 113                |  |
|                                      | High                           | 11.9%      | 13.0%                                   | 33.6%       | 35                  | 39                  | 100                |  |
| *Affluence does not include Not Priv | vate Households                |            |                                         |             |                     |                     |                    |  |
|                                      | 18-24                          | 132        | 492                                     | 57,645      | 76                  | 81                  | 98                 |  |
|                                      | 25-34                          | 337        | 1,115                                   | 93,684      | 119                 | 111                 | 97                 |  |
| Age Profile                          | 35-44                          | 230        | 782                                     | 90,659      | 84                  | 81                  | 97                 |  |
|                                      | 45-64                          | 625        | 2,033                                   | 186,080     | 115                 | 106                 | 101                |  |
|                                      | 65+                            | 500        | 1,672                                   | 133,450     | 123                 | 116                 | 96                 |  |