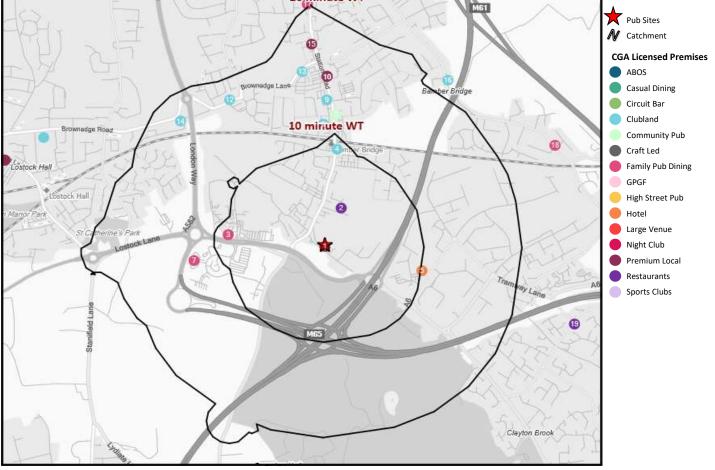

# CGA Summary - Ye Olde Hob Inn Bamber Bridge

© 2023 CACI Limited and all other applicable third party notices (CGA) can be found at www.udu.u Date

| Neare | st 20 | Pubs |  |
|-------|-------|------|--|

| Ref | Name                                | Postcode | Operator              | Segment           | Distance (miles) |
|-----|-------------------------------------|----------|-----------------------|-------------------|------------------|
| 1   | Olde Hob Inn                        | PR 5 6EP | Star Pubs & Bars      | Premium Local     | 0.0              |
| 2   | Dilnaz                              | PR 5 6FN | Independent Free      | Restaurants       | 0.2              |
| 3   | Poachers                            | PR 5 6BA | Greene King           | Family Pub Dining | 0.4              |
| 4   | Bamber Bridge Band Club             | PR 5 6LE | Independent Free      | Clubland          | 0.4              |
| 5   | Express By Holiday Inn              | PR 5 8AA | Atlas Hotels          | Hotel             | 0.4              |
| 6   | Bamber Bridge Conservative Club     | PR 5 6TU | Independent Free      | Clubland          | 0.5              |
| 7   | Walton Fox                          | PR 5 6BZ | Mitchells & Butlers   | Family Pub Dining | 0.5              |
| 8   | Pump & Truncheon                    | PR 5 6LB | Amber Taverns         | Community Pub     | 0.5              |
| 9   | Bamber Bridge Trades Hall Lt        | PR 5 6TP | Independent Free      | Clubland          | 0.6              |
| 10  | Beer Box                            | PR 5 6LA | Independent Free      | Premium Local     | 0.7              |
| 10  | Ye Olde Original Withy Trees        | PR 5 6LA | Robinsons             | Premium Local     | 0.7              |
| 12  | Bamber Bridge Football Club         | PR 5 6UU | Independent Free      | Clubland          | 0.7              |
| 13  | Bamber Bridge Catholic Club         | PR 5 6TA | Independent Free      | Clubland          | 0.7              |
| 14  | Bamber Bridge Amateur Football Club | PR 5 6UX | Independent Free      | Clubland          | 0.7              |
| 15  | Withy Arms                          | PR 5 6QP | Independent Free      | Premium Local     | 0.8              |
| 16  | Bamber Bridge Leisure Centre        | PR 5 6YJ | Independent Free      | Clubland          | 0.8              |
| 17  | Beam And Brycg                      | PR 5 6QL | Stonegate Pub Company | Family Pub Dining | 0.9              |
| 18  | Hospital Inn                        | PR 5 6YP | Star Pubs & Bars      | Family Pub Dining | 1.0              |
| 19  | Sagar Premier                       | PR 5 8HZ | Independent Free      | Restaurants       | 1.0              |
| 20  | Walton Arms                         | PR 5 6GD | Independent Free      | Large Venue       | 1.0              |