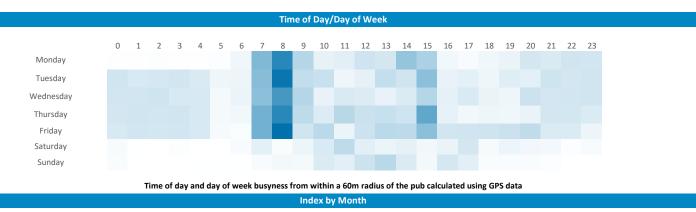

# Mobile Data Summary - Ye Olde Hob Inn Bamber Bridge

Illustrates how far those seen within 60m of the pub have travelled from their home location to get there

Polaris profile of people passing within 60m of the pub, these represent the potential customers walking past the door