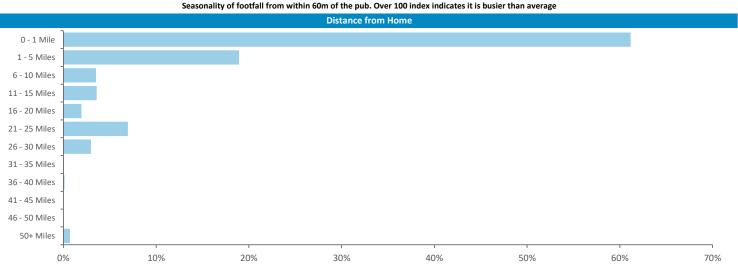

# Mobile Data Summary - Ye Olde Hob Inn Bamber Bridge

Illustrates how far those seen within 60m of the pub have travelled from their home location to get there

Polaris profile of people passing within 60m of the pub, these represent the potential customers walking past the door