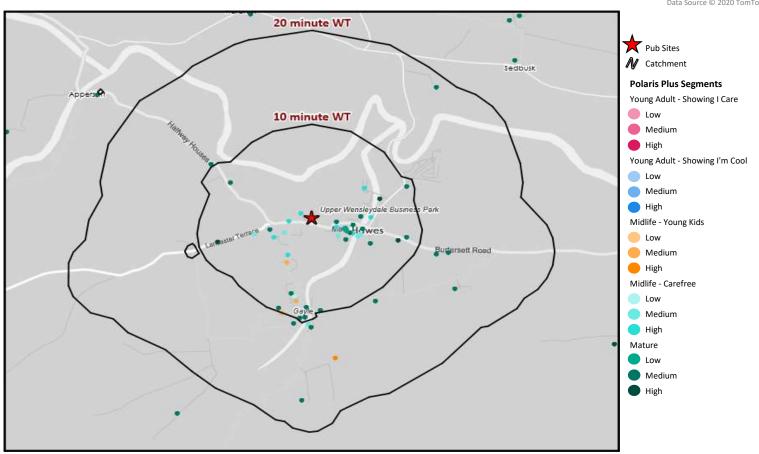

#### **Polaris Plus Profile by Catchment**

| *\\/T= \\/alktimo     | **DT= Drivetime |
|-----------------------|-----------------|
| · vv i = vvaiktiiiie, | · DI= Drivetime |

|                                |                  |            |             | WI = Walktille, DI = DilVetille |            |             |
|--------------------------------|------------------|------------|-------------|---------------------------------|------------|-------------|
|                                | Population Count |            |             | Index vs GB average             |            |             |
| Polaris Plus Segment           | 10 min WT*       | 20 min WT* | 20 min DT** | 10 min WT*                      | 20 min WT* | 20 min DT** |
| Young Adult - Showing I Care   |                  |            |             |                                 |            |             |
| Low                            | 0                | 0          | 0           | 0                               | 0          | 0           |
| Medium                         | 0                | 0          | 0           | 0                               | 0          | 0           |
| High                           | 0                | 0          | 0           | 0                               | 0          | 0           |
| Young Adult - Showing I'm Cool |                  |            |             |                                 |            |             |
| Low                            | 0                | 0          | 0           | 0                               | 0          | 0           |
| Medium                         | 0                | 0          | 0           | 0                               | 0          | 0           |
| High                           | 0                | 0          | 0           | 0                               | 0          | 0           |
| Midlife - Young Kids           |                  |            |             |                                 |            |             |
| Low                            | 0                | 0          | 31          | 0                               | 0          | 8           |
| Medium                         | 54               | 54         | 64          | 37                              | 37         | 12          |
| High                           | 2                | 2          | 2           | 4                               | 4          | 1           |
| Midlife - Carefree             |                  |            |             |                                 |            |             |
| Low                            | 16               | 16         | 16          | 49                              | 49         | 14          |
| Medium                         | 86               | 86         | 86          | 132                             | 132        | 37          |
| High                           | 97               | 97         | 130         | 92                              | 92         | 34          |
| Mature                         |                  |            |             |                                 |            |             |
| Low                            | 37               | 37         | 98          | 64                              | 64         | 48          |
| Medium                         | 623              | 623        | 2,671       | 508                             | 508        | 608         |
| High                           | 54               | 54         | 369         | 59                              | 59         | 113         |
| Not Private Households         | 0                | 0          | 5           | 0                               | 0          | 10          |