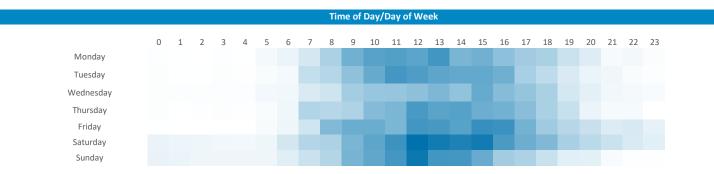

Time of day and day of week busyness from within a 60m radius of the pub calculated using GPS data

Seasonality of footfall from within 60m of the pub. Over 100 index indicates it is busier than average