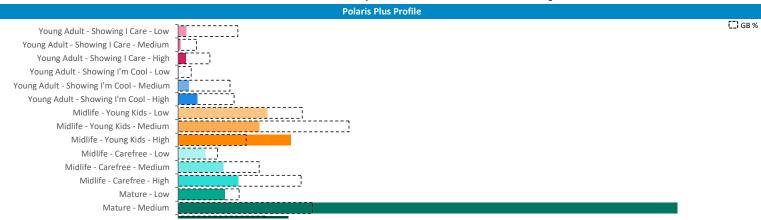

#### **Polaris Plus Profile by Catchment**

| *\\/T= \\/alktimo     | **DT= Drivetime |
|-----------------------|-----------------|
| · vv i = vvaiktiiiie, | · DI= Drivetime |

|                                |                  |            |             | WI = Walktille, DI = DilVetille |            |             |
|--------------------------------|------------------|------------|-------------|---------------------------------|------------|-------------|
|                                | Population Count |            |             | Index vs GB average             |            |             |
| Polaris Plus Segment           | 10 min WT*       | 20 min WT* | 20 min DT** | 10 min WT*                      | 20 min WT* | 20 min DT** |
| Young Adult - Showing I Care   |                  |            |             |                                 |            |             |
| Low                            | 0                | 0          | 0           | 0                               | 0          | 0           |
| Medium                         | 0                | 0          | 0           | 0                               | 0          | 0           |
| High                           | 0                | 0          | 0           | 0                               | 0          | 0           |
| Young Adult - Showing I'm Cool |                  |            |             |                                 |            |             |
| Low                            | 0                | 0          | 0           | 0                               | 0          | 0           |
| Medium                         | 0                | 0          | 0           | 0                               | 0          | 0           |
| High                           | 0                | 0          | 0           | 0                               | 0          | 0           |
| Midlife - Young Kids           |                  |            |             |                                 |            |             |
| Low                            | 0                | 0          | 31          | 0                               | 0          | 8           |
| Medium                         | 54               | 54         | 64          | 37                              | 37         | 12          |
| High                           | 2                | 2          | 2           | 4                               | 4          | 1           |
| Midlife - Carefree             |                  |            |             |                                 |            |             |
| Low                            | 16               | 16         | 16          | 49                              | 49         | 14          |
| Medium                         | 86               | 86         | 86          | 132                             | 132        | 37          |
| High                           | 97               | 97         | 130         | 92                              | 92         | 34          |
| Mature                         |                  |            |             |                                 |            |             |
| Low                            | 37               | 37         | 98          | 64                              | 64         | 48          |
| Medium                         | 623              | 623        | 2,671       | 508                             | 508        | 608         |
| High                           | 54               | 54         | 369         | 59                              | 59         | 113         |
| Not Private Households         | 0                | 0          | 5           | 0                               | 0          | 10          |

Polaris profile of people passing within 60m of the pub, these represent the potential customers walking past the door