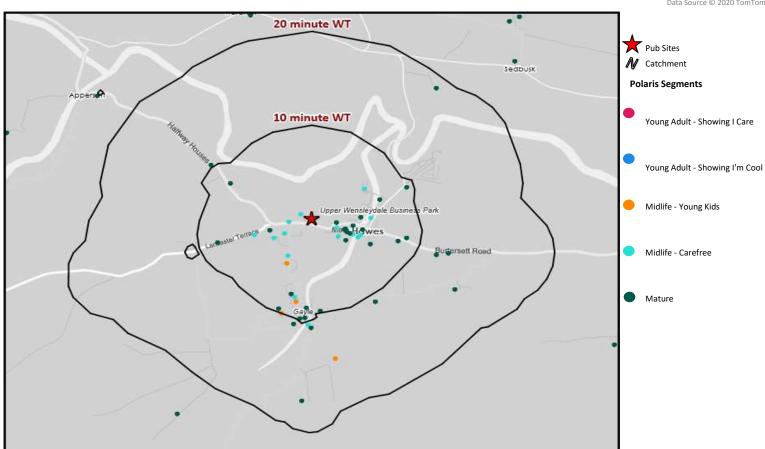

20 minute WT Pub Sites

© 2023 CACI Limited and all other applicable third party notices (Acorn) can be found at www.caci.co.uk/copyrightnotices.pdf
Data Source © 2020 TomTom