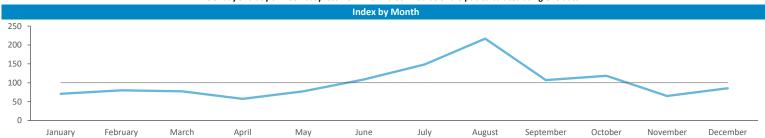

Time of day and day of week busyness from within a 60m radius of the pub calculated using GPS data

Seasonality of footfall from within 60m of the pub. Over 100 index indicates it is busier than average