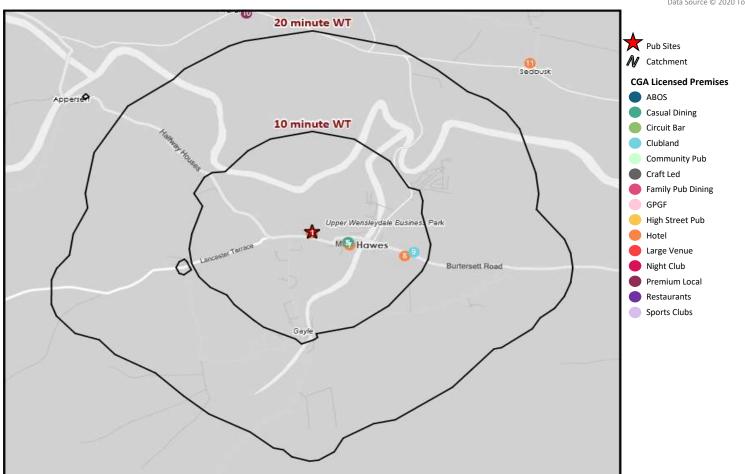

20 minute WT Pub Sites

© 2023 CACI Limited and all other applicable third party notices (Acorn) can be found at www.caci.co.uk/copyrightnotices.pdf
Data Source © 2020 TomTom

## **CGA Summary - Crown Inn Hawes**

© 2023 CACI Limited and all other applicable third party notices (CGA) can be found at www.caci.co.uk/copyrightnotices.pdf

| Nearest 20 Pubs |                             |          |                            |               |                  |  |  |  |
|-----------------|-----------------------------|----------|----------------------------|---------------|------------------|--|--|--|
| Ref.            | Name                        | Postcode | Operator                   | Segment       | Distance (miles) |  |  |  |
| 1               | Fountain Hotel              | DL 8 3RD | Independent Free           | Hotel         | 0.0              |  |  |  |
| 1               | Board Hotel                 | DL 8 3RD | Stonegate Pub Company      | Premium Local | 0.0              |  |  |  |
| 1               | Crown Inn                   | DL 8 3RD | Star Pubs & Bars           | Premium Local | 0.0              |  |  |  |
| 1               | Cocketts Hotel & Restaurant | DL 8 3RD | Independent Free           | Hotel         | 0.0              |  |  |  |
| 5               | White Hart Hotel            | DL 8 3QL | *Other Small Retail Groups | Hotel         | 0.1              |  |  |  |
| 6               | Wensleydale Pantry          | DL 8 3QX | Independent Free           | Casual Dining | 0.1              |  |  |  |
| 7               | Herriots Hotel              | DL 8 3QW | Independent Free           | Hotel         | 0.1              |  |  |  |
| 8               | Fairview                    | DL 8 3NP | Independent Free           | Hotel         | 0.3              |  |  |  |
| 9               | Hawes Conservative Club     | DL 8 3NT | Independent Free           | Clubland      | 0.4              |  |  |  |
| 10              | Green Dragon Inn            | DL 8 3LZ | Independent Free           | Premium Local | 0.8              |  |  |  |
| 11              | Stone House Hotel           | DL 8 3PT | Independent Free           | Hotel         | 1.0              |  |  |  |
| 12              | Simonstone Hall             | DL 8 3LY | Independent Free           | Hotel         | 1.1              |  |  |  |