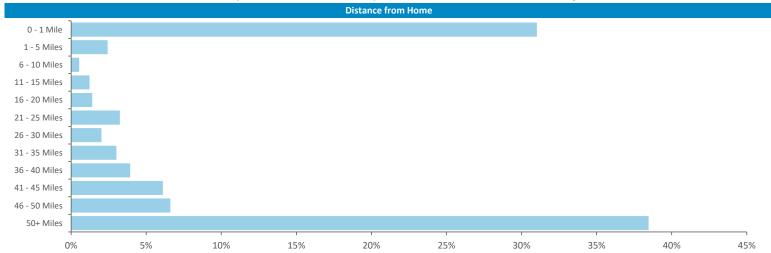

Illustrates how far those seen within 60m of the pub have travelled from their home location to get there