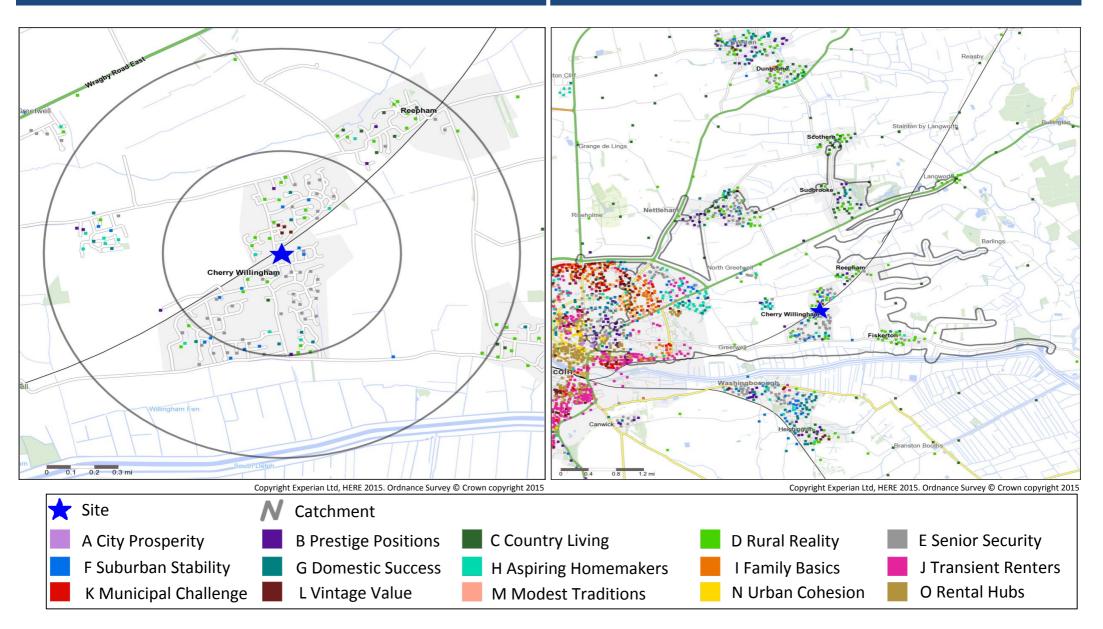

## **Catchment Mosaic Groups**

#### **Mosaic Groups in 10 minute DT Catchment Area**

# **Adults 18+ by Mosaic Type in Each Catchment**

|   |            |                            | 0.5 Mil                 | le      | 1 Mile                  |         | 10 Minut                | e DT           |          |         | 0.5 Mile                  |                         | 1 Mile |                         | 10 Minute DT |                         |     |
|---|------------|----------------------------|-------------------------|---------|-------------------------|---------|-------------------------|----------------|----------|---------|---------------------------|-------------------------|--------|-------------------------|--------------|-------------------------|-----|
|   |            | Catchme                    | ent                     | Catchme | nt                      | Catchmo | ent                     |                |          | Catchme | nt                        | Catchment               |        | Catchment               |              |                         |     |
| N | losaic Typ | e Profile                  | Catchment<br>Adults 18+ | %       | Catchment<br>Adults 18+ | %       | Catchment<br>Adults 18+ | %              | Mos      | аіс Тур | e Profile                 | Catchment<br>Adults 18+ | %      | Catchment<br>Adults 18+ | %            | Catchment<br>Adults 18+ | %   |
|   | A01        | World-Class Wealth         | 0                       | 0.0     | 0                       | 0.0     | 0                       | 0.0            |          | 136     | Solid Economy             | 0                       | 0.0    | 0                       | 0.0          | 0                       | 0.0 |
|   | A02        | Uptown Elite               | 0                       | 0.0     | 0                       | 0.0     | 49                      | 0.2            |          | 137     | <b>Budget Generations</b> | 0                       | 0.0    | 0                       | 0.0          | 177                     | 8.0 |
|   | A03        | Penthouse Chic             | 0                       | 0.0     | 0                       | 0.0     | 0                       | 0.0            |          | 138     | Childcare Squeeze         | 0                       | 0.0    | 0                       | 0.0          | 422                     | 2.0 |
|   | A04        | Metro High-Flyers          | 0                       | 0.0     | 0                       | 0.0     | 0                       | 0.0            |          | 139     | Families with Needs       | 0                       | 0.0    | 0                       | 0.0          | 1,693                   | 7.9 |
|   | B05        | Premium Fortunes           | 0                       | 0.0     | 0                       | 0.0     | 69                      | 0.3            |          | J40     | Make Do & Move On         | 0                       | 0.0    | 0                       | 0.0          | 191                     | 0.9 |
|   | B06        | Diamond Days               | 0                       | 0.0     | 0                       | 0.0     | 85                      | 0.4            |          | J41     | Disconnected Youth        | 0                       | 0.0    | 0                       | 0.0          | 265                     | 1.2 |
|   | B07        | Alpha Families             | 2                       | 0.1     | 18                      | 0.5     | 72                      | 0.3            |          | J42     | Midlife Stopgap           | 12                      | 0.5    | 12                      | 0.3          | 893                     | 4.2 |
|   | B08        | Bank of Mum and Dad        | 0                       | 0.0     | 15                      | 0.4     | 103                     | 0.5            |          | J43     | Renting a Room            | 0                       | 0.0    | 0                       | 0.0          | 938                     | 4.4 |
|   | B09        | Empty-Nest Adventure       | 11                      | 0.4     | 97                      | 2.5     | 289                     | 1.4            |          | K44     | Inner City Stalwarts      | 0                       | 0.0    | 0                       | 0.0          | 0                       | 0.0 |
|   | C10        | Wealthy Landowners         | 0                       | 0.0     | 0                       | 0.0     | 83                      | 0.4            |          | K45     | Crowded Kaleidoscope      | 0                       | 0.0    | 0                       | 0.0          | 0                       | 0.0 |
|   | C11        | Rural Vogue                | 0                       | 0.0     | 0                       | 0.0     | 6                       | 0.0            |          | K46     | High Rise Residents       | 0                       | 0.0    | 0                       | 0.0          | 0                       | 0.0 |
|   | C12        | Scattered Homesteads       | 0                       | 0.0     | 0                       | 0.0     | 8                       | 0.0            |          | K47     | Streetwise Singles        | 0                       | 0.0    | 0                       | 0.0          | 170                     | 0.8 |
|   | C13        | Village Retirement         | 15                      | 0.6     | 105                     | 2.7     | 959                     | 4.5            |          | K48     | Low Income Workers        | 0                       | 0.0    | 0                       | 0.0          | 601                     | 2.8 |
|   | D14        | Satellite Settlers         | 258                     | 10.3    | 584                     | 14.8    | 1,504                   | 7.0            |          | L49     | Dependent Greys           | 0                       | 0.0    | 0                       | 0.0          | 44                      | 0.2 |
|   | D15        | Local Focus                | 194                     | 7.8     | 203                     | 5.1     | 427                     | 2.0            |          | L50     | Pocket Pensions           | 146                     | 5.8    | 146                     | 3.7          | 227                     | 1.1 |
|   | D16        | Outlying Seniors           | 84                      | 3.4     | 173                     | 4.4     | 744                     | 3.5            |          | L51     | Aided Elderly             | 0                       | 0.0    | 0                       | 0.0          | 251                     | 1.2 |
|   | D17        | Far-Flung Outposts         | 0                       | 0.0     | 0                       | 0.0     | 0                       | 0.0            |          | L52     | Estate Veterans           | 0                       | 0.0    | 0                       | 0.0          | 162                     | 0.8 |
|   | E18        | Legacy Elders              | 0                       | 0.0     | 0                       | 0.0     | 291                     | 1.4            |          | L53     | Seasoned Survivors        | 0                       | 0.0    | 0                       | 0.0          | 26                      | 0.1 |
|   | E19        | Bungalow Heaven            | 1,102                   | 44.1    | 1,430                   | 36.3    | 2,988                   | 14.0           |          | M54     | Down-to-Earth Owners      | 0                       | 0.0    | 0                       | 0.0          | 82                      | 0.4 |
|   | E20        | Classic Grandparents       | 0                       | 0.0     | 8                       | 0.2     | 106                     | 0.5            |          | M55     | Offspring Overspill       | 0                       | 0.0    | 0                       | 0.0          | 360                     | 1.7 |
|   | E21        | Solo Retirees              | 0                       | 0.0     | 0                       | 0.0     | 118                     | 0.6            |          | M56     | Self Supporters           | 0                       | 0.0    | 0                       | 0.0          | 130                     | 0.6 |
|   | F22        | <b>Boomerang Boarders</b>  | 121                     | 4.8     | 146                     | 3.7     | 239                     | 1.1            |          | N57     | Community Elders          | 0                       | 0.0    | 0                       | 0.0          | 0                       | 0.0 |
|   | F23        | Family Ties                | 0                       | 0.0     | 0                       | 0.0     | 217                     | 1.0            |          | N58     | Cultural Comfort          | 0                       | 0.0    | 0                       | 0.0          | 0                       | 0.0 |
|   | F24        | Fledgling Free             | 130                     | 5.2     | 256                     | 6.5     | 434                     | 2.0            |          | N59     | Asian Heritage            | 0                       | 0.0    | 0                       | 0.0          | 0                       | 0.0 |
|   | F25        | Dependable Me              | 44                      | 1.8     | 54                      | 1.4     | 471                     | 2.2            |          | N60     | Ageing Access             | 0                       | 0.0    | 0                       | 0.0          | 72                      | 0.3 |
|   | G26        | Cafés and Catchments       | 0                       | 0.0     | 0                       | 0.0     | 0                       | 0.0            |          | 061     | Career Builders           | 0                       | 0.0    | 0                       | 0.0          | 303                     | 1.4 |
|   | G27        | Thriving Independence      | 0                       | 0.0     | 0                       | 0.0     | 76                      | 0.4            |          | 062     | Central Pulse             | 0                       | 0.0    | 0                       | 0.0          | 91                      | 0.4 |
|   | G28        | Modern Parents             | 0                       | 0.0     | 73                      | 1.9     | 546                     | 2.6            |          | 063     | Flexible Workforce        | 0                       | 0.0    | 0                       | 0.0          | 0                       | 0.0 |
|   | G29        | Mid-Career Convention      | 205                     | 8.2     | 298                     | 7.6     | 663                     | 3.1            |          | 064     | Bus-Route Renters         | 0                       | 0.0    | 0                       | 0.0          | 321                     | 1.5 |
|   | H30        | Primary Ambitions          | 0                       | 0.0     | 0                       | 0.0     | 77                      | 0.4            |          | 065     | Learners & Earners        | 0                       | 0.0    | 0                       | 0.0          | 155                     | 0.7 |
|   | H31        | Affordable Fringe          | 21                      | 0.8     | 21                      | 0.5     | 383                     | 1.8            |          | 066     | Student Scene             | 0                       | 0.0    | 0                       | 0.0          | 4                       | 0.0 |
|   | H32        | First-Rung Futures         | 10                      | 0.4     | 21                      | 0.5     | 435                     | 2.0            |          | U99     | Unclassified              | 0                       | 0.0    | 0                       | 0.0          | 753                     | 3.5 |
|   | H33        | <b>Contemporary Starts</b> | 120                     | 4.8     | 257                     | 6.5     | 1,542                   | 7.2            |          |         | Total                     | 2,497                   |        | 3,942                   |              | 21,390                  |     |
|   | H34        | New Foundations            | 22                      | 0.9     | 25                      | 0.6     | 75                      | 0.4            |          |         |                           |                         |        |                         |              |                         |     |
|   | H35        | Flying Solo                | 0                       | 0.0     | 0                       | 0.0     | 0<br>Exp                | 0.0<br>erian C | nnvright | + 2016  |                           |                         |        |                         |              |                         | 3   |