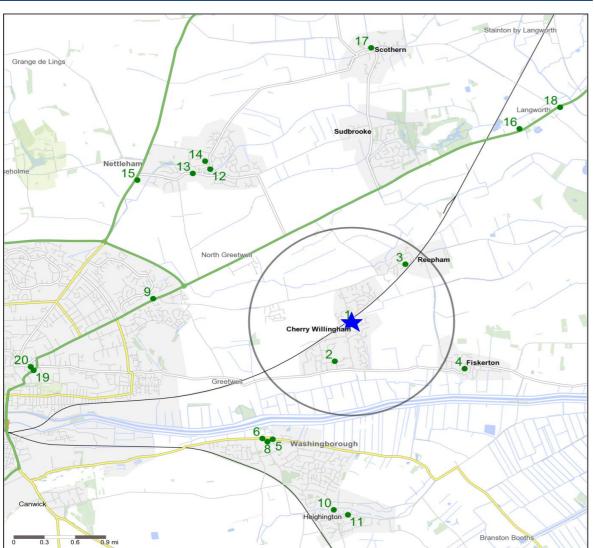

## **Competitor Map and Report**

Source: CGA 2016

## **Competitor Map**

**Top 20 Nearest Competitors** 

| Order | Outlet Name                     | Operator             | Distance From<br>Site (Miles) | Drivetime from<br>Site (Minutes) |
|-------|---------------------------------|----------------------|-------------------------------|----------------------------------|
| 1     | Wishing Well                    | Star Pubs & Bars     | 0.0                           | 0.2                              |
| 2     | Cherry Tree                     | Punch Pub Company    | 0.5                           | 2.6                              |
| 3     | Fox & Hounds                    | Enterprise Inns      | 0.8                           | 4.9                              |
| 4     | Carpenters Arms                 | Independent Free     | 1.2                           | 4.7                              |
| 5     | Royal Oak                       | Independent Free     | 1.5                           | 19.1                             |
| 6     | Dexters Alehouse And<br>Kitchen | Independent Free     | 1.5                           | 18.6                             |
| 7     | Ferry Boat                      | Enterprise Inns      | 1.5                           | 19.0                             |
| 8     | Hunters Leap                    | Enterprise Inns      | 1.5                           | 19.0                             |
| 9     | Lincolnshire Poacher            | Marston's            | 1.9                           | 6.5                              |
| 10    | Turks Head                      | Punch Pub Company    | 2.0                           | 22.0                             |
| 11    | Butcher & Beast                 | George Bateman & Son | 2.1                           | 22.8                             |
| 12    | Plough Inn                      | George Bateman & Son | 2.1                           | 9.1                              |
| 13    | White Hart                      | George Bateman & Son | 2.2                           | 9.5                              |
| 14    | Black Horse                     | Star Pubs & Bars     | 2.2                           | 9.6                              |
| 15    | Brown Cow                       | Enterprise Inns      | 2.6                           | 9.4                              |
| 16    | New Station Restaurant          | Independent Free     | 2.6                           | 9.4                              |
| 17    | Bottle & Glass                  | Enterprise Inns      | 2.9                           | 10.4                             |
| 18    | George Inn                      | Independent Free     | 3.1                           | 10.2                             |
| 19    | Peacock                         | Greene King          | 3.1                           | 9.4                              |
| 20    | Morning Star                    | Enterprise Inns      | 3.2                           | 9.5                              |

★ Site Pubs **N** Catchment