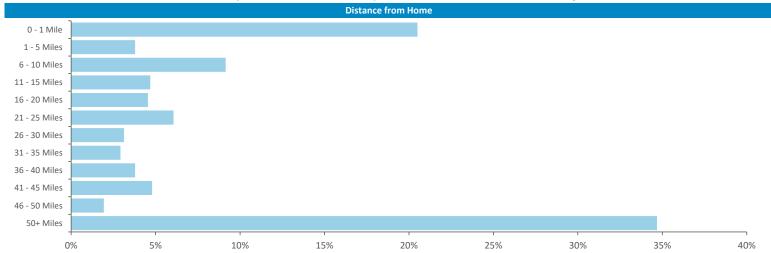

Illustrates how far those seen within 60m of the pub have travelled from their home location to get there  $\,$ 