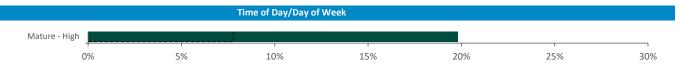

Time of day and day of week busyness from within a 60m radius of the pub calculated using GPS data

Seasonality of footfall from within 60m of the pub. Over 100 index indicates it is busier than average