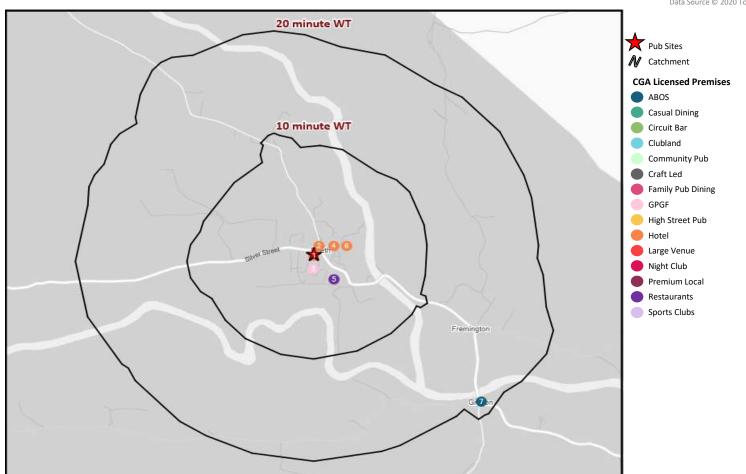

### CGA Summary - Kings Arms Reeth

© 2023 CACI Limited and all other applicable third party notices (CGA) can be found at www.caci.co.uk/copyrightnotices.pdf

|      | Nearest 20 Pubs          |          |                       |             |                  |  |  |  |
|------|--------------------------|----------|-----------------------|-------------|------------------|--|--|--|
| Ref. | Name                     | Postcode | Operator              | Segment     | Distance (miles) |  |  |  |
| 1    | Kings Arms               | DL11 6SY | Star Pubs & Bars      | Hotel       | 0.0              |  |  |  |
| 2    | Buck Hotel               | DL11 6SW | Stonegate Pub Company | Hotel       | 0.0              |  |  |  |
| 3    | Black Bull Hotel         | DL11 6SZ | Star Pubs & Bars      | GPGF        | 0.0              |  |  |  |
| 4    | Burgoyne Hotel           | DL11 6SN | Independent Free      | Hotel       | 0.1              |  |  |  |
| 5    | Copper Kettle Restaurant | DL11 6TJ | Independent Free      | Restaurants | 0.1              |  |  |  |
| 6    | Arkleside Hotel          | DL11 6SG | Independent Free      | Hotel       | 0.1              |  |  |  |
| 7    | Bridge Inn               | DL11 6HH | Marston's             | ABOS        | 0.8              |  |  |  |