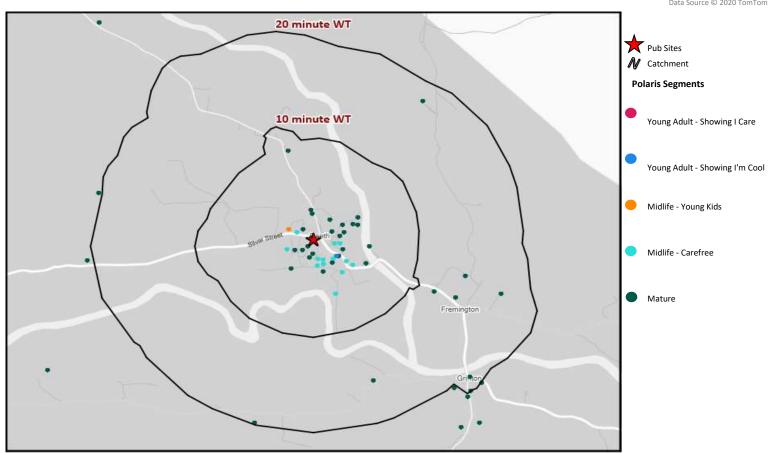

#### Polaris Profile by Catchment

| *\\/T- | Walktime.   | **DT-       | Drivetime   |
|--------|-------------|-------------|-------------|
| VV I — | vvaikuiiie, | <i>D</i> 1- | Dilvetillie |

|                                |                  |            |             |            |                    | ,           |  |
|--------------------------------|------------------|------------|-------------|------------|--------------------|-------------|--|
|                                | Population Count |            |             | Inc        | ndex vs GB average |             |  |
| Polaris Segment                | 10 min WT*       | 20 min WT* | 20 min DT** | 10 min WT* | 20 min WT*         | 20 min DT** |  |
|                                |                  |            |             |            |                    |             |  |
| Young Adult - Showing I Care   | 0                | 0          | 135         | 0          | 0                  | 19          |  |
| Young Adult - Showing I'm Cool | 4                | 4          | 336         | 7          | 6                  | 45          |  |
| Midlife - Young Kids           | 10               | 10         | 529         | 5          | 4                  | 21          |  |
| Midlife - Carefree             | 166              | 166        | 1,276       | 128        | 103                | 75          |  |
| Mature                         | 437              | 581        | 5,656       |            | 272                |             |  |
| Not Private Households         | 1                | 2          | 105         | 11         | 18                 | 91          |  |
| Total                          | 618              | 763        | 8,037       |            | ·                  |             |  |