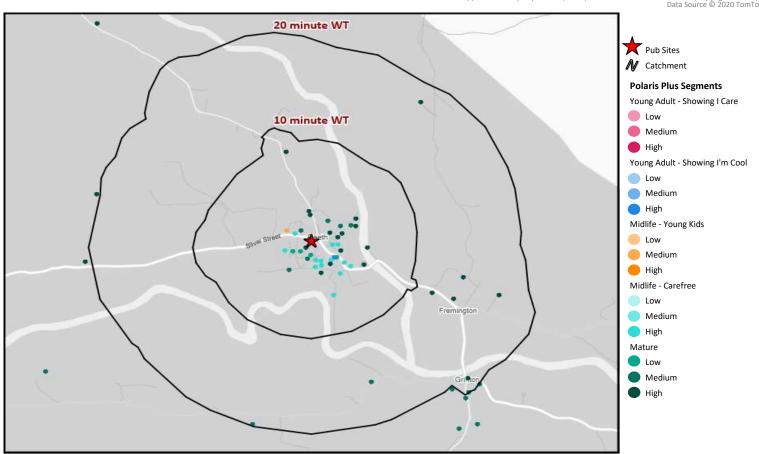

#### **Polaris Plus Profile by Catchment**

\*WT= Walktime, \*\*DT= Drivetime

|                                | *WI = Walktime, **DI = Drivetim |               |             |            |                     |             |  |  |
|--------------------------------|---------------------------------|---------------|-------------|------------|---------------------|-------------|--|--|
|                                | P                               | opulation Cou | nt          | Inc        | Index vs GB average |             |  |  |
| Polaris Plus Segment           | 10 min WT*                      | 20 min WT*    | 20 min DT** | 10 min WT* | 20 min WT*          | 20 min DT** |  |  |
| Young Adult - Showing I Care   |                                 |               |             |            |                     |             |  |  |
| Low                            | 0                               | 0             | 0           | 0          | 0                   | 0           |  |  |
| Medium                         | 0                               | 0             | 0           | 0          | 0                   | 0           |  |  |
| High                           | 0                               | 0             | 135         | 0          | 0                   | 50          |  |  |
| Young Adult - Showing I'm Cool |                                 |               |             |            |                     |             |  |  |
|                                | 0                               | 0             | 0           | 0          | 0                   | 0           |  |  |
| Medium                         | 0                               | 0             | 130         | 0          | 0                   | 44          |  |  |
| High                           | 4                               | 4             | 206         | 14         | 12                  | 57          |  |  |
| Midlife - Young Kids           |                                 |               |             |            |                     |             |  |  |
| Low                            | 0                               | 0             | 62          | 0          | 0                   | 7           |  |  |
| Medium                         | 10                              | 10            | 430         | 11         | 9                   | 36          |  |  |
| High                           | 0                               | 0             | 37          | 0          | 0                   | 9           |  |  |
| Midlife - Carefree             |                                 |               |             |            |                     |             |  |  |
| Low                            | 0                               | 0             | 34          | 0          | 0                   | 12          |  |  |
| Medium                         | 0                               | 0             | 596         | 0          | 0                   | 110         |  |  |
| High                           | 166                             | 166           | 646         | 246        | 199                 | 74          |  |  |
| Mature                         |                                 |               |             |            |                     |             |  |  |
| Low                            | 46                              | 46            | 987         | 125        | 102                 | 207         |  |  |
| Medium                         | 101                             | 234           | 2,852       | 129        | 242                 | 280         |  |  |
| High                           | 290                             | 301           | 1,817       | 500        | 421                 | 241         |  |  |
| Not Private Households         | 1                               | 2             | 105         | 11         | 18                  | 91          |  |  |