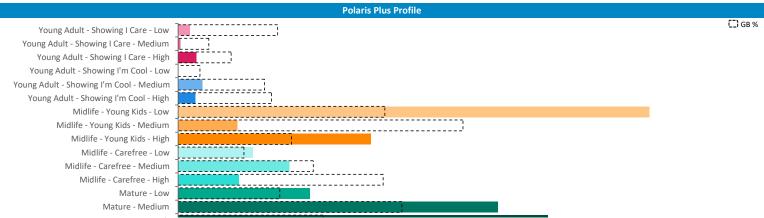

Polaris profile of people passing within 60m of the pub, these represent the potential customers walking past the door