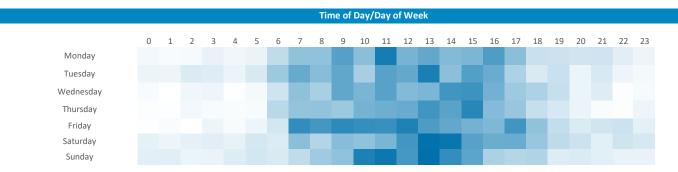

Time of day and day of week busyness from within a 60m radius of the pub calculated using GPS data

Seasonality of footfall from within 60m of the pub. Over 100 index indicates it is busier than average