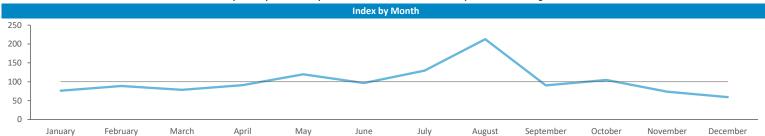

Time of day and day of week busyness from within a 60m radius of the pub calculated using GPS data

Seasonality of footfall from within 60m of the pub. Over 100 index indicates it is busier than average